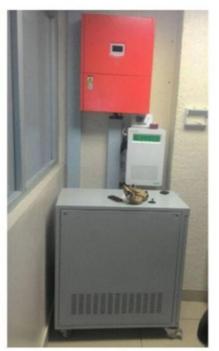

|  |
| Size                      | L5.8m x W2.4m xH2.4m        |  |
| Charging cut-off voltage  | 200-600V or Customized      |  |
| Discharge cut-off voltage | 200-600V or Customized      |  |
| Charging current          | Customized                  |  |
| Discharge current         | Customized                  |  |
| Operating Voltage         | Customized                  |  |
| Operating temperature     | 20-60°C                     |  |
|                           |                             |  |
|                           |                             |  |

# **Detail display**













# **Product Features**



# Application scenario Intelligent Solar Energy Management System APP Management Cloud server PV Combiner Box Solar controller Inverter Utility Gri

# PROJECT CASE













# **PRODUCT SPECIFICATION**

| No. | Model                      | Picture         | Description                                                                                                                             | Qty. |
|-----|----------------------------|-----------------|-----------------------------------------------------------------------------------------------------------------------------------------|------|
| 1   | Solar Panel                |                 | Mono Power: 5 40W Voltage(Vmp): 41.65V Voltage(Voc): 49.5V Connection: 15pcs in series as a string, 180 strings in parallel             | 2700 |
| 2   | PV Combiner Box            | Pr Combiner for | 18 input 1 output<br>(Switches, Breaker, SPD)<br>1 pcs boxe connect with 1<br>unit controller