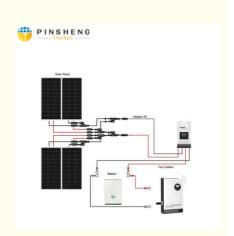

# Pinsheng On Grid Off Grid Pv System 3KW 5KW 10KW 15KW

# **Basic Information**

Place of Origin: HUNAN ,CHINA
Brand Name: pinsheng
Certification: CE
Model Number: PE-ESS-01

Minimum Order Quantity: 1 SET
Packaging Details: wooden box
Delivery Time: 25 WORKD DAYS

• Payment Terms: T/T

• Supply Ability: 3000+SETS+PER MONTH



# **Product Specification**

Product Nam: Solar Energy Storage System

Rated Voltage: CUSTOMIZE
 Rated Capacity: CUSTOMIZE
 Charging Current: Customized
 Discharge Current: Customized
 Operating Voltage: Customized
 Operating Temperature: -20 -60°C
 BMS: BMS+Relay

Battery Cell:

LFP

 Battery Type: Lithium Ion, LiFePO4, Other
 Highlight: Off Grid Pv System 3KW, On Grid Pv System 15KW



# More Images







# Pinsheng 3KW 5KW 10KW 15KW ON GRID OFF GRID PV SYSTEM

# **Company Display**



# **Hunan Pinsheng Energy Technology Co.,LTD**







# **CERTIFICATE**

















# Hunan Pinsheng Energy Technology Co.,LTD

Hunan Pinsheng Energy Technology Co.,LTD located in Changsha City, Hunan Province, near to Guangzhou.

We focus on developing and producing Lithium battery and battery sys