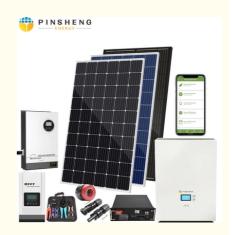

# Pinsheng On Grid Off Grid Pv System 3KW 5KW 10KW 15KW

# **Basic Information**

Place of Origin: HUNAN ,CHINA
Brand Name: pinsheng
Certification: CE
Model Number: PE-ESS-01

Minimum Order Quantity: 1 SET
Packaging Details: wooden box
Delivery Time: 25 WORKD DAYS

• Payment Terms: T/T

• Supply Ability: 3000+SETS+PER MONTH



# **Product Specification**

Product Nam: Solar Energy Storage System

Rated Voltage: CUSTOMIZE
 Rated Capacity: CUSTOMIZE
 Charging Current: Customized
 Discharge Current: Customized
 Operating Voltage: Customized
 Operating Temperature: -20 -60°C
 BMS: BMS+Relay

Battery Cell:

LFP

 Battery Type: Lithium Ion, LiFePO4, Other
 Highlight: Off Grid Pv System 3KW, On Grid Pv System 15KW



# More Images







# Pinsheng 3KW 5KW 10KW 15KW ON GRID OFF GRID PV SYSTEM

# **Company Display**



# **Hunan Pinsheng Energy Technology Co.,LTD**







# **CERTIFICATE**

















# Hunan Pinsheng Energy Technology Co.,LTD

Hunan Pinsheng Energy Technology Co.,LTD located in Changsha City, Hunan Province, near to Guangzhou.

We focus on developing and producing Lithium battery and battery system integration, through many years development and research, we have formed a complete industry chain from research, production to sales.

Our lithium battery has the characteristics of longer cycle life, more higher security and more reliability, higher energy density and other superior performance.

Our produts are widely used in energy storage system such as off grid wind & solar ener