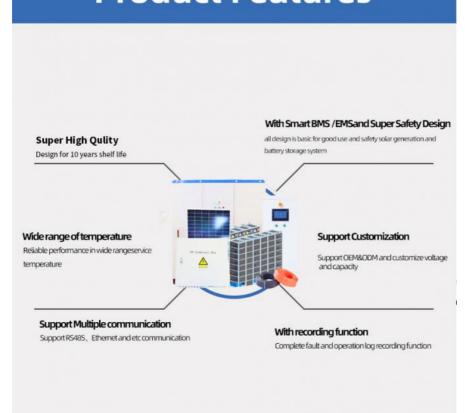

-------------|-----------------------------|--|
| Rated voltage             | 200V-600V                   |  |
| Rated Capacity            | 500Ah-2000Ah                |  |
| Size                      | L5.8m x W2.4m xH2.4m        |  |
| Charging cut-off voltage  | 200-600V or Customized      |  |
| Discharge cut-off voltage | 200-600V or Customized      |  |
| Charging current          | Customized                  |  |
| Discharge current         | Customized                  |  |
| Operating Voltage         | Customized                  |  |
| Operating temperature     | 20-60°C                     |  |
|                           |                             |  |
|                           |                             |  |

# **Detail display**













# **Product Features**



# Application scenario Intelligent Solar Energy Management System APP Management Cloud server PV Combiner Box Solar controller Inverter Utility Gri

# PROJECT CASE













# **PRODUCT SPECIFICATION**

| No. | Model                      | Picture         | Description                                                                                                                             | Qty. |
|-----|----------------------------|-----------------|-----------------------------------------------------------------------------------------------------------------------------------------|------|
| 1   | Solar Panel                |                 | Mono Power: 5 40W Voltage(Vmp): 41.65V Voltage(Voc): 49.5V Connection: 15pcs in series as a string, 180 strings in parallel             |