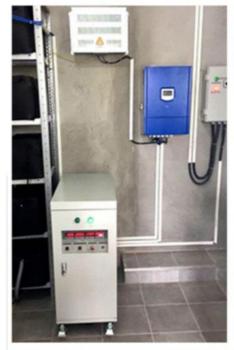

|  |
| Size                      | L5.8m x W2.4m xH2.4m        |  |
| Charging cut-off voltage  | 200-600V or Customized      |  |
| Discharge cut-off voltage | 200-600V or Customized      |  |
| Charging current          | Customized                  |  |
| Discharge current         | Customized                  |  |
| Operating Voltage         | Customized                  |  |
| Operating temperature     | 20-60°C                     |  |
|                           |                             |  |
|                           |                             |  |

# **Detail display**













# **Product Features**



# Application scenario Intelligent Solar Energy Management System APP Management Cloud server PV Combiner Box Solar controller Inverter Utility Gri

# PROJECT CASE













# **PRODUCT SPECIFICATION**

| No. | Model                      | Picture         | Description                                                                                                                             | Qty. |
|-----|----------------------------|-----------------|-----------------------------------------------------------------------------------------------------------------------------------------|------|
| 1   | Solar Panel                |                 | Mono Power: 5 40W Voltage(Vmp): 41.65V Voltage(Voc): 49.5V Connection: 15pcs in series as a string, 180 strings in parallel             | 2700 |
| 2   | PV Combiner Box            | Pr Combiner for | 18 input 1 output<br>(Switches, Breaker, SPD)<br>1 pcs boxe connect with 1<br>unit controller