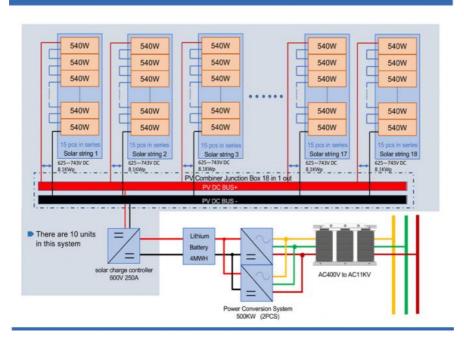

# **PRODUCT SPECIFICATION**

| No. | Model                      | Picture         | Description                                                                                                                             | Qty. |
|-----|----------------------------|-----------------|-----------------------------------------------------------------------------------------------------------------------------------------|------|
| 1   | Solar Panel                |                 | Mono Power: 5 40W Voltage(Vmp): 41.65V Voltage(Voc): 49.5V Connection: 15pcs in series as a string, 180 strings in parallel             | 2700 |
| 2   | PV Combiner Box            | Pr Combiner for | 18 input 1 output<br>(Switches, Breaker, SPD)<br>1 pcs boxe connect with 1<br>unit controller                                           | 10   |
| 3   | Battery                    |                 | 588.8V 450AH battery group                                                                                                              |      |
| 4   | Solar charge<br>Controller |                 | Solar power:150KW MPPT Mode Rated voltage: 600Vdc Charge current: 250A LCD display 2pcs in parallel Optional:RS485/Wifi/GPRS 1 PV input | 10   |
| 5   | Wifi/GPRS/Ethernet         | ((00))          | Wifi/GPRS(2G/3G)                                                                                                                        | 4    |
|     |                            | Models APP PC   | GPRS(4G)                                                                                                                                | 4    |
| 6   | PCS                        |                 | Nominal Power: 500KW<br>DC input: 500-750V<br>Out put:<br>AC380/400/415V<br>50HZ/60HZ<br>2 units in parallel(without<br>loadsterminals) | 2    |

# **OFF GRID SOLAR POWER SYSTEM DIAGRAM**