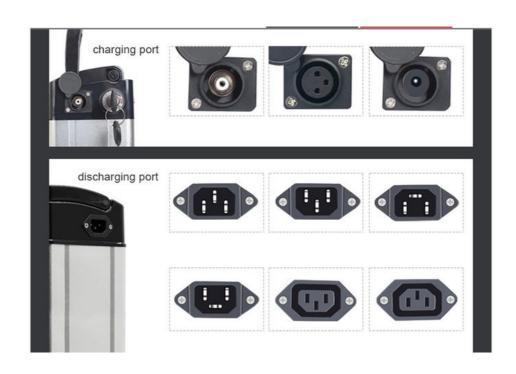

| 48v 10Ah battery parameters |                  |                               |  |
|-----------------------------|------------------|-------------------------------|--|
| Battery Type                | lifepo4 cell     | Note                          |  |
| Nominal Capacity            | 10Ah at 23±2     | Standard charge and discharge |  |
| Nominal Voltage             | 36V              |                               |  |
| 288Energy                   | 480Wh at 23±2    |                               |  |
| Weight                      | 6KG              |                               |  |
| Size                        | 76*110*385m<br>m | it can adjustable             |  |
| Nominal Capacity            | 10Ah             |                               |  |
|                             |                  |                               |  |

| Charging Voltage               | 54.75±0.15V         |                                                                |
|--------------------------------|---------------------|----------------------------------------------------------------|
| Discharge End Voltage          | 37.5±0.3V           |                                                                |
| Standard Charging<br>Method    | CC and CCV<br>is 5A | Tempeature23±2 ,charge end with 2.5h or current drops to 0.02C |
| Max.Charge Current             | 10A                 | Temperature23±2                                                |
| Standard Discharging<br>Method | 10A                 | Constant Current Discharge with 1C                             |
| Max.Discharge Current          | 20A                 | Discharge Time: Less than 60 s(at23±2 )                        |
| Cycle life                     | ~1000cycles         | 1C/1C, Retention ≥70% of initial capacity                      |
|                                | 0 ~45               | Charging Operating                                             |
| Operating Temperature          |                     |                                                                |