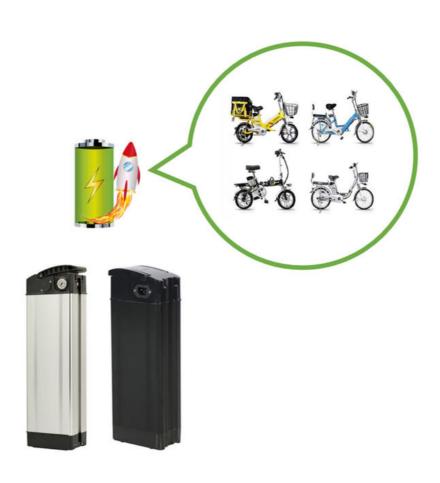

#### **Product Specification**

Anode Material: NCMChargeable: Yes

Application: Home Appliances, Consumer Electronics,
 BOATS, Colf Carts, SUBMARINES, Ele

BOATS, Golf Carts, SUBMARINES, Ele

Battery Size: 36v 10ahThe Charging Ratio: 0.5CThe Discharge Rate: 1C

Certificate: CE/MSDS/UN38.3Capacity: 10ah-100ah

• Highlight: IP65 Rechargeable Lithium Ion Battery,

36v 10ah Lithium Ion Battery