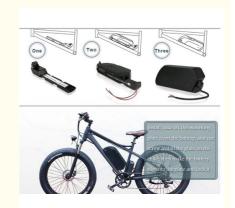

# E-Move E-Bike E-Scooter Rechargeable Lithium Ion Battery Deep Cycle IP65 Waterproof

## E-Move E-Bike E-Scooter Rechargeable Lithium Ion Battery Deep Cycle IP65 Waterproof

#### **Key Features of Pinsheng Energy Battery:**

- 1. Factory Price
- 2. After sales and quality assurance
- 3. Most safe LFP battery technology, no cobalt .
- 4. Long lifetimes ->5000 cycles
- 5. Easily expandable
- 6. Easily replacement the original lead acid battery .
- 7. Self-engineered BMS
- 8. Short circuit/ Over current/ Over voltage/ Over temperature protection .
- 9.Bluetooth APP available on request to see the status of the battery .
- 10. IP65 waterproof .
- 11. OEM logo available **Specifications**: