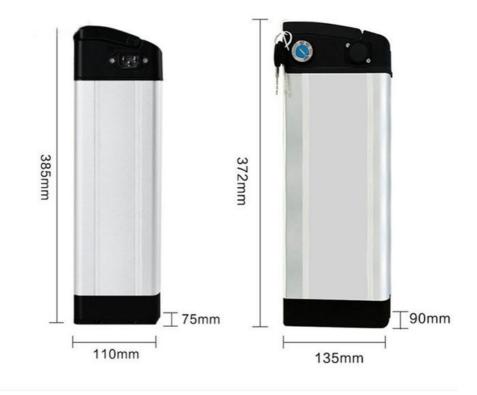

| 48v 10Ah battery parameters |                  |                               |  |
|-----------------------------|------------------|-------------------------------|--|
| Battery Type                | lifepo4 cell     | Note                          |  |
| Nominal Capacity            | 10Ah at 23±2     | Standard charge and discharge |  |
| Nominal Voltage             | 36V              |                               |  |
| 288Energy                   | 480Wh at 23±2    |                               |  |
| Weight                      | 6KG              |                               |  |
| Size                        | 76*110*385m<br>m | it can adjustable             |  |
| Nominal Capacity            | 10Ah             |                               |  |
|                             |                  |                               |  |