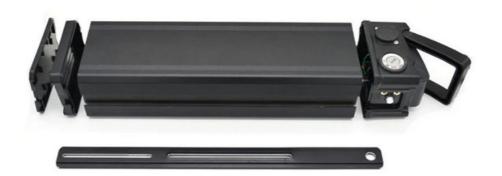

| 48v 10Ah battery parameters |                  |                               |  |
|-----------------------------|------------------|-------------------------------|--|
| Battery Type                | lifepo4 cell     | Note                          |  |
| Nominal Capacity            | 10Ah at 23±2     | Standard charge and discharge |  |
| Nominal Voltage             | 36V              |                               |  |
| 288Energy                   | 480Wh at 23±2    |                               |  |
| Weight                      | 6KG              |                               |  |
| Size                        | 76*110*385m<br>m | it can adjustable             |  |
| Nominal Capacity            | 10Ah             |                               |  |
|                             |                  |                               |  |