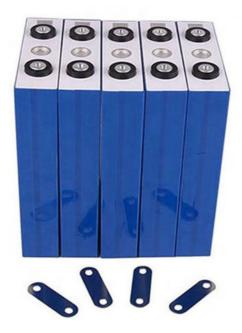

# 3.2v 100ah Eve Catl Rechargeable Lithium Battery For Solar / RV / Camping Car

### **Product Specification**

Product Name: LifePO4 Lithium Battery

Model Number: Pe2246
Capacity: 280ah
Nominal Voltage: 3.2V
Storage Type: Standard
Sealed Type: Sealed

Application: Solar Energy Storage Systems

### **Specifications:**

| Items | Specifications |
|-------|----------------|
|       |                |

| Nominal Voltage                 | 3.2V                                            |  |
|---------------------------------|-------------------------------------------------|--|
| Nominal Capacity                | 280Ah                                           |  |
| Standard Charge<br>Current      | 0.2C-0.5C                                       |  |
| Max. Charge Current             | 1C                                              |  |
| Continuous Discharge<br>Current | 1C                                              |  |
| Peak Discharge Current          | 2C                                              |  |
| Charge Cut-off Voltage          | 3.9V                                            |  |
| Discharge Cut-off<br>Voltage    | 2V                                              |  |
| Inner Resistance                | ≤ 0.3mΩ (At 0.2C rate, 2.0V cut-off)            |  |
| Weight                          | 5.5kg                                           |  |
| Dimension                       | Length: 205mm  Width: 175mm  Thickness: 72mm    |  |
| Operating Temperature           | Charging: 0°C ~ 45°C  Discharging: -20°C ~ 55°C |  |