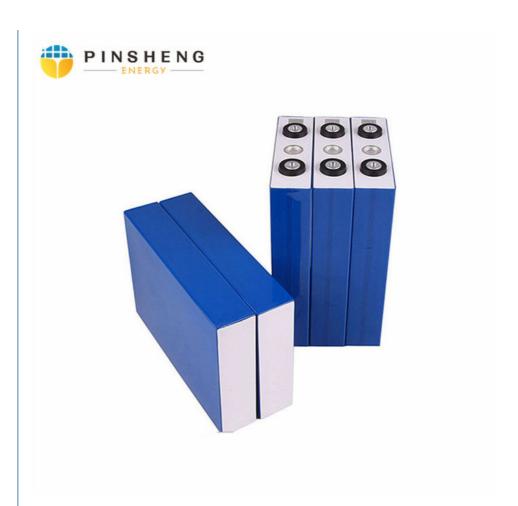

# 3.2v 100ah Eve Catl Rechargeable Lithium Battery For Solar / RV / Camping Car

### **Product Specification**

Product Name: LifePO4 Lithium Battery

Model Number: Pe2246
Capacity: 280ah
Nominal Voltage: 3.2V
Storage Type: Standard
Sealed Type: Sealed

Application: Solar Energy Storage Systems

• Cycle Life: 3500times

Highlight: Eve Catl Rechargeable Lithium Battery,
 3.2v 100ah Rechargeable Lithium Battery

3.2v 100ah Eve Catl Rechargeable Lithium Battery For Solar / RV / Camping Car