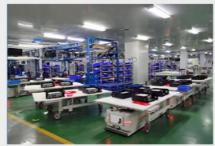

g Car

### **Basic Information**

Place of Origin: hunan,chinaBrand Name: pinsheng Energy

Certification: ce
Model Number: pe2246
Minimum Order Quantity: 10PCS
Packaging Details: wooden box
Delivery Time: 15-25 work days

• Payment Terms: T/T, Western Union, MoneyGram

Supply Ability: 30000+set+per month



### **Product Specification**

Product Name: LifePO4 Lithium Battery

Model Number: Pe2246
Capacity: 280ah
Nominal Voltage: 3.2V
Storage Type: Standard
Sealed Type: Sealed

Application: Solar Energy Storage Systems

• Cycle Life: 3500times

Highlight: Eve Catl Rechargeable Lithium Battery,
 3.2v 100ah Rechargeable Lithium Battery

3.2v 100ah Eve Catl Rechargeable Lithium Battery For Solar / RV / Camping Car

# **Company Display**



### **Hunan Pinsheng Energy Technology Co.,LTD**







### **CERTIFICATE**

















### **Key Features of Pinsheng Lithium Battery**

- 1. Long life, large capacity and good shock resistance
- 2. Low self discharge and good discharge performance at low temperature
- 3. Strong charing acceptace and quick- charging capability
- 4. Storage over- discharge resistance and charge retention
- 5. Maintenance-free and no acid or water for mantence in usage
- 6. Excellent large current discharge performance, and have obvious advantages in startup and climing
- 7. High temperature performance
- 8. Environmental friendly
- 9. Lighter weight smaller size
- 10.Good service

### **Specifications:**

| Items | Specifications |
|-------|----------------|
|       |                |

| Nominal Voltage                 | 3.2V