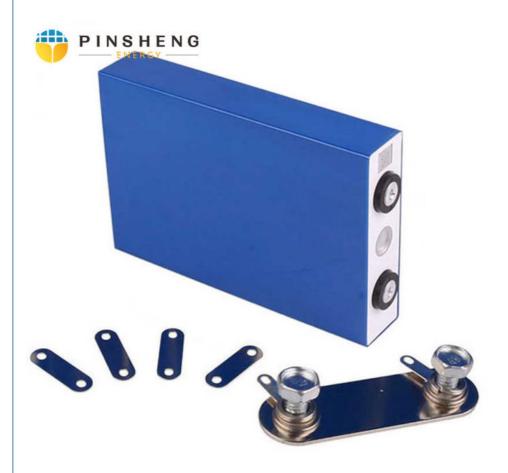

# 3.2v 100ah Eve Catl Rechargeable Lithium Battery For Solar / RV / Camping Car

### **Product Specification**

Product Name: LifePO4 Lithium Battery

Model Number: Pe2246
Capacity: 280ah
Nominal Voltage: 3.2V
Storage Type: Standard
Sealed Type: Sealed

Application: Solar Energy Storage Systems

### **Specifications:**

| Items | Specifications |
|-------|----------------|
|       |                |

| Nominal Voltage                 | 3.2V                                            |  |
|---------------------------------|-------------------------------------------------|--|
| Nominal Capacity                | 280Ah                                           |  |
| Standard Charge<br>Current      | 0.2C-0.5C                                       |  |
| Max. Charge Current             | 1C                                              |  |
| Continuous Discharge<br>Current | 1C                                              |  |
| Peak Discharge Current          | 2C                                              |  |
| Charge Cut-off Voltage          | 3.9V                                            |  |
| Discharge Cut-off<br>Voltage    | 2V                                              |  |
| Inner Resistance                | ≤ 0.3mΩ (At 0.2C rate, 2.0V cut-off)            |  |
| Weight                          | 5.5kg                                           |  |
| Dimension                       | Length: 205mm  Width: 175mm  Thickness: 72mm    |  |
| Operating Temperature           | Charging: 0°C ~ 45°C  Discharging: -20°C ~ 55°C |  |