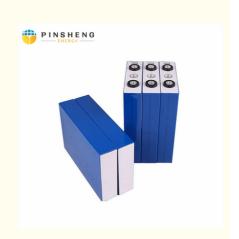

# 3.2v 100ah Eve Catl Rechargeable Lithium Battery For Solar / RV / Camping Car

### **Product Specification**

Product Name: LifePO4 Lithium Battery

Model Number: Pe2246
Capacity: 280ah
Nominal Voltage: 3.2V
Storage Type: Standard
Sealed Type: Sealed

Application: Solar Energy Storage Systems

• Cycle Life: 3500times

Highlight: Eve Catl Rechargeable Lithium Battery,
 3.2v 100ah Rechargeable Lithium Battery

3.2v 100ah Eve Catl Rechargeable Lithium Battery For Solar / RV / Camping Car