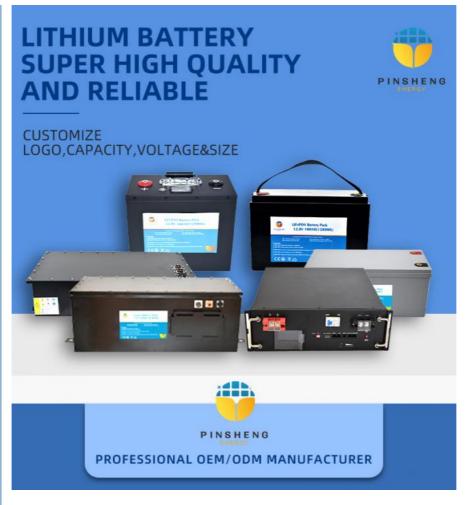

### 60V 30AH Lithium Power Battery For E-Motor E-**Bike**

#### **Product Specification**

• NAME: • Voltage:

• Shell:

SIZE:

- Lifepo4/nmc Lithium Ion Battery 48v/60v/72v 10ah-100ah Aluminum/mental Case
- CUSTOMIZED
  - 3500
- Ptorction:
- Warranty:
- Highlight:

- Life Cycle:

• Norminal Capacity:

- - - 60V 30AH Lithium Power Battery, MSDS E Motor Lithium Power Battery

**5 YEARS** 

SMART BMS

for more products please visit us on rechargeable-liionbattery.com

### 60V 30AH Lithium Power Battery For E-Motor E-Bike