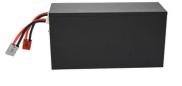

### 60V 30AH Lithium Power Battery For E-Motor E-**Bike**

#### **Product Specification**

• NAME: • Voltage:

• Shell:

SIZE:

- Lifepo4/nmc Lithium Ion Battery 48v/60v/72v 10ah-100ah Aluminum/mental Case
- CUSTOMIZED
  - 3500
- Ptorction:
- Warranty:
- Highlight:

- Life Cycle:

• Norminal Capacity:

- - - 60V 30AH Lithium Power Battery, MSDS E Motor Lithium Power Battery

**5 YEARS** 

SMART BMS

for more products please visit us on rechargeable-liionbattery.com

### 60V 30AH Lithium Power Battery For E-Motor E-Bike