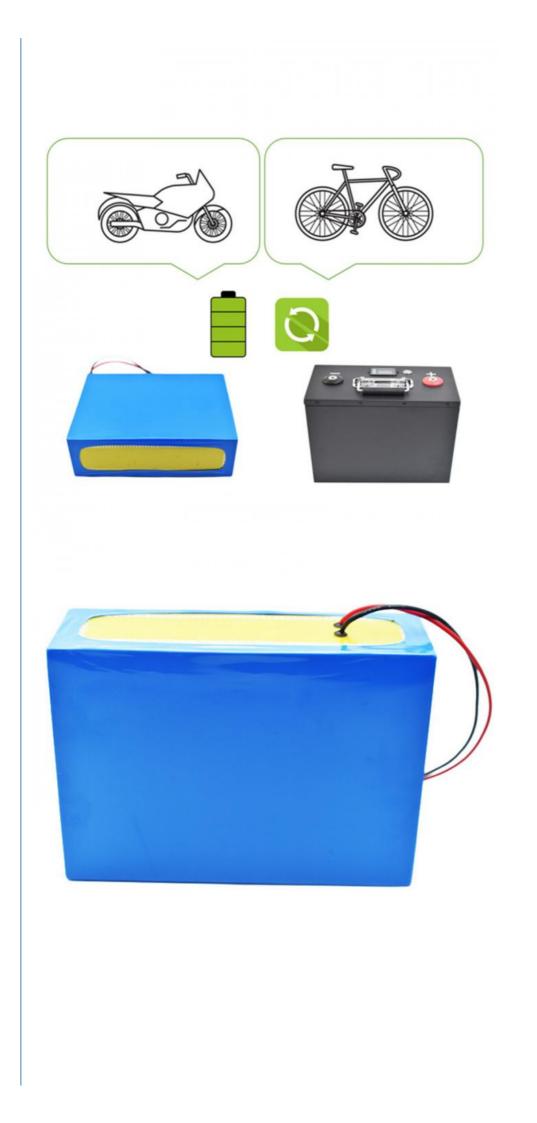

### E Motorcycle Battery 60V 40AH Lithium Battery Long Lifespan

#### **Product Specification**

• Norminal Capacity:

NAME:Voltage:

• Shell:

SIZE:Life Cycle:

Lifepo4/nmc Lithium Ion Battery 48v/60v/72v 10ah-100ah Aluminum/mental Case CUSTOMIZED 3500 SMART BMS

- 5 YEARS
- Warranty:Highlight:

• Ptorction:

- SMART BMS
- 5 YEA
  - 60V 40AH Lithium Battery, UN38.3 E Motorcycle Battery