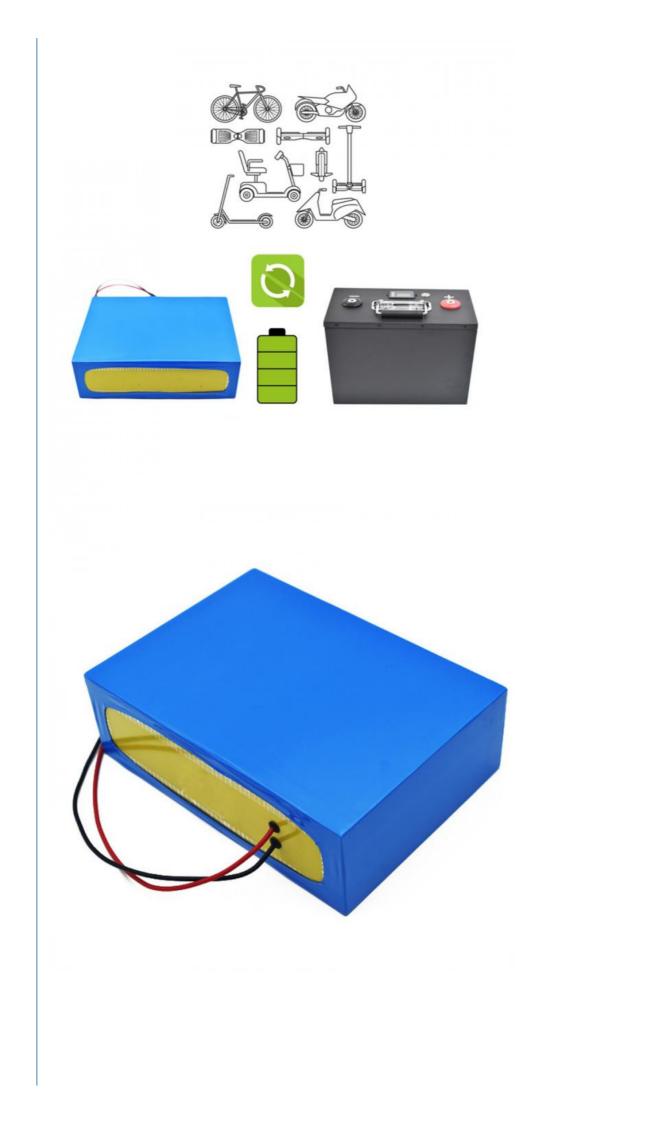

### E Motorcycle Battery 60V 40AH Lithium Battery Long Lifespan

#### **Product Specification**

• Norminal Capacity:

NAME:Voltage:

• Shell:

SIZE:Life Cycle:

Lifepo4/nmc Lithium Ion Battery 48v/60v/72v 10ah-100ah Aluminum/mental Case CUSTOMIZED 3500 SMART BMS

- 5 YEARS
- Warranty:Highlight:

• Ptorction:

- SMART BMS
- 5 YEA
  - 60V 40AH Lithium Battery, UN38.3 E Motorcycle Battery