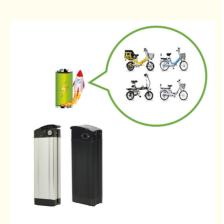

#### **Product Specification**

Anode Material: NCMChargeable: Yes

Application: Home Appliances, Consumer Electronics,
 BOATS Colf Carts SUBMARINES Ele

BOATS, Golf Carts, SUBMARINES, Ele

Battery Size: 36v 10ah
The Charging Ratio: 0.5C
The Discharge Rate: 1C

#### **Key Features of Pinsheng Energy Battery:**

- 1.Factory Price
- 2. After sales and quality assurance
- 3. Most safe LFP battery technology, no cobalt .
- 4. Long lifetimes ->5000 cycles
- 5. Easily expandable
- 6. Easily replacement the original lead acid battery .
- 7. Self-engineered BMS
- 8. Short circuit/ Over current/ Over voltage/ Over temperature protection .
- $9. \\ \mbox{Bluetooth APP}$  available on request to see the status of the battery .
- 10. IP65 waterproof .
- 11. OEM logo available **Specifications**: