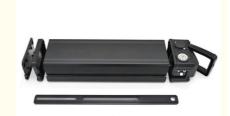

## 6000mah 3.7v Power Lithium Ion Battery Cells Pack For E Bike Escooter Motorcycles

#### Product Description

6000mah 3.7v Power Lithium Ion Battery Cells Pack For E Bike Escooter Motorcycles