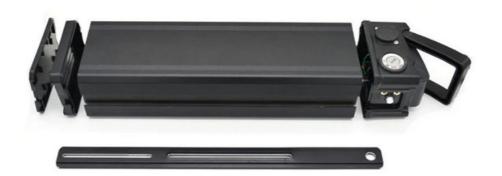

## 6000mah 3.7v Power Lithium Ion Battery Cells Pack For E Bike Escooter Motorcycles

#### Product Description

6000mah 3.7v Power Lithium Ion Battery Cells Pack For E Bike Escooter Motorcycles