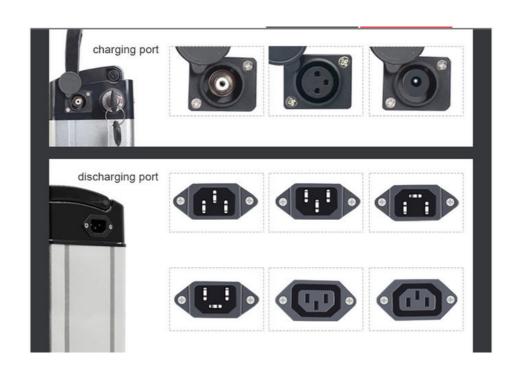

#### **Product Specification**

Anode Material: NCMChargeable: Yes

Application: Home Appliances, Consumer Electronics,
 BOATS Colf Carts SUBMARINES Ele

BOATS, Golf Carts, SUBMARINES, Ele

Battery Size: 36v 10ah
The Charging Ratio: 0.5C
The Discharge Rate: 1C