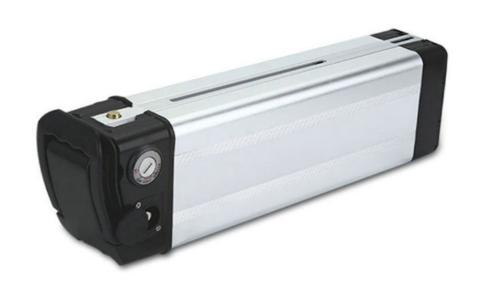

## 6000mah 3.7v Power Lithium Ion Battery Cells Pack For E Bike Escooter Motorcycles

#### Product Description

6000mah 3.7v Power Lithium Ion Battery Cells Pack For E Bike Escooter Motorcycles