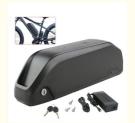

#### 36v 10ah/12ah Silver Fish Seat Post E-Scooter Battery Pack With Charger

#### **Product Specification**

NCM • Anode Material: • Chargeable: Yes

Home Appliances, Consumer Electronics, BOATS, Golf Carts, SUBMARINES, Ele . Application:

36v 10ah • Battery Size: 0.5C • The Charging Ratio: • The Discharge Rate:

CE/MSDS/UN38.3 · Certificate: • Capacity: 10ah-100ah

• Highlight: 36v E-Scooter Battery Pack,

10ah E-Scooter Battery Pack