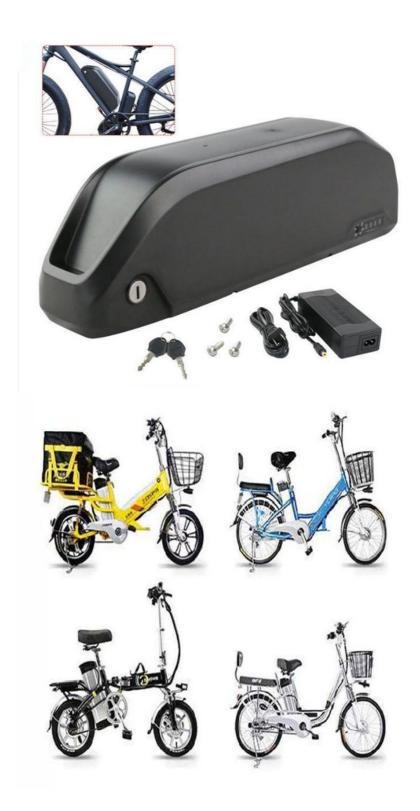

#### More Images

#### **Product Specification**

NCM • Anode Material: • Chargeable: Yes

Home Appliances, Consumer Electronics, BOATS, Golf Carts, SUBMARINES, Ele . Application:

36v 10ah • Battery Size: 0.5C • The Charging Ratio: • The Discharge Rate: