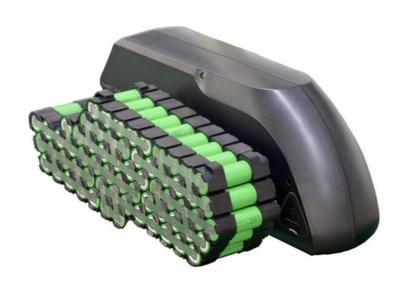

#### 36v 10ah/12ah Silver Fish Seat Post E-Scooter Battery Pack With Charger

#### **Product Specification**

NCM • Anode Material: • Chargeable: Yes

Home Appliances, Consumer Electronics, BOATS, Golf Carts, SUBMARINES, Ele . Application:

36v 10ah • Battery Size: 0.5C • The Charging Ratio: • The Discharge Rate:

CE/MSDS/UN38.3 · Certificate: • Capacity: 10ah-100ah

• Highlight: 36v E-Scooter Battery Pack,

10ah E-Scooter Battery Pack