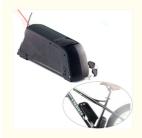

#### 36v 10ah/12ah Silver Fish Seat Post E-Scooter Battery Pack With Charger

#### **Basic Information**

• Place of Origin: HUNAN,CHINA • Brand Name: pinsheng . Certification: CE Model Number: PE3610 • Minimum Order Quantity: 1 Set • Delivery Time: 25 • Payment Terms: T/T

• Supply Ability: 30000+set+per month



#### **Product Specification**

NCM • Anode Material: • Chargeable: Yes

Home Appliances, Consumer Electronics, BOATS, Golf Carts, SUBMARINES, Ele . Application:

36v 10ah • Battery Size: 0.5C • The Charging Ratio: • The Discharge Rate:

CE/MSDS/UN38.3 · Certificate: • Capacity: 10ah-100ah

• Highlight: 36v E-Scooter Battery Pack,

10ah E-Scooter Battery Pack



#### More Images











#### **Product Description**

# **Company Display**



Hunan Pinsheng Energy Technology Co.,LTD







### **CERTIFICATE**

















#### **Key Features of Pinsheng Energy Battery:**

- 1.Factory Price
- 2. After sales and quality assurance
- 3. Most safe LFP battery technology, no cobalt .
- 4. Long lifetimes ->5000 cycles
- 5. Easily expandable
- 6. Easily replacement the original lead acid battery .
- 7. Self-engineered BMS
- 8. Short circuit/ Over current/ Over voltage/ Over temperature protection .
- 9.Bluetooth APP available on request to see the status of the battery .
- 10. IP65 waterproof .
- 11. OEM logo available **Specifications**:

| Standard Charging     | CC and CCV is 54 | Tampastura 22+2 charge and with |
|-----------------------|------------------|-------