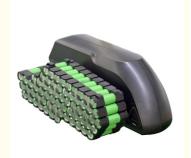

#### **Product Specification**

NCM • Anode Material: • Chargeable: Yes

Home Appliances, Consumer Electronics, BOATS, Golf Carts, SUBMARINES, Ele . Application:

36v 10ah • Battery Size: 0.5C • The Charging Ratio: • The Discharge Rate: