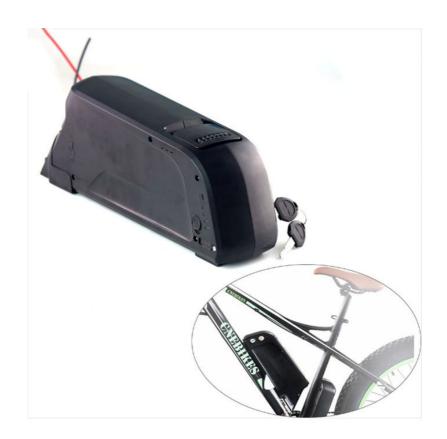

#### 36v 10ah/12ah Silver Fish Seat Post E-Scooter Battery Pack With Charger

#### More Images