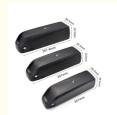

#### 36v 10ah/12ah Silver Fish Seat Post E-Scooter Battery Pack With Charger

#### **Product Specification**

NCM • Anode Material: • Chargeable: Yes

Home Appliances, Consumer Electronics, BOATS, Golf Carts, SUBMARINES, Ele . Application:

36v 10ah • Battery Size: 0.5C • The Charging Ratio: • The Discharge Rate:

CE/MSDS/UN38.3 · Certificate: • Capacity: 10ah-100ah

• Highlight: 36v E-Scooter Battery Pack,

10ah E-Scooter Battery Pack