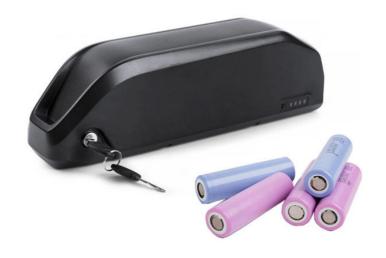

#### 36v 10ah/12ah Silver Fish Seat Post E-Scooter Battery Pack With Charger

#### **Product Specification**

NCM • Anode Material: • Chargeable: Yes

Home Appliances, Consumer Electronics, BOATS, Golf Carts, SUBMARINES, Ele . Application:

36v 10ah • Battery Size: 0.5C • The Charging Ratio: • The Discharge Rate:

CE/MSDS/UN38.3 · Certificate: • Capacity: 10ah-100ah

• Highlight: 36v E-Scooter Battery Pack,

10ah E-Scooter Battery Pack