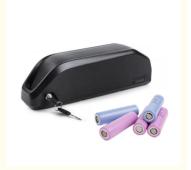

#### 36v 10ah/12ah Silver Fish Seat Post E-Scooter Battery Pack With Charger

CE/MSDS/UN38.3 · Certificate: • Capacity: 10ah-100ah

• Highlight: 36v E-Scooter Battery Pack,

10ah E-Scooter Battery Pack