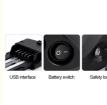

#### **Key Features of Pinsheng Energy Battery:**

- 1.Factory Price
- 2. After sales and quality assurance
- 3. Most safe LFP battery technology, no cobalt .
- 4. Long lifetimes ->5000 cycles
- 5. Easily expandable
- 6. Easily replacement the original lead acid battery .
- 7. Self-engineered BMS
- 8. Short circuit/ Over current/ Over voltage/ Over temperature protection .
- 9.Bluetooth APP available on request to see the status of the battery .
- 10. IP65 waterproof .
- 11. OEM logo available **Specifications**: