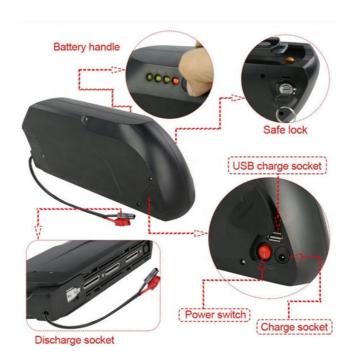

#### More Images

#### **Key Features of Pinsheng Energy Battery:**

- 1.Factory Price
- 2. After sales and quality assurance
- 3. Most safe LFP battery technology, no cobalt .
- 4. Long lifetimes ->5000 cycles
- 5. Easily expandable
- 6. Easily replacement the original lead acid battery .
- 7. Self-engineered BMS
- 8. Short circuit/ Over current/ Over voltage/ Over temperature protection .
- 9.Bluetooth APP available on request to see the status of the battery .
- 10. IP65 waterproof .
- 11. OEM logo available **Specifications**: