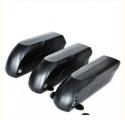

#### 48volt e-bike li ion battery 48v 10.4ah 11.6ah 12.8ah 13.6ah 14ah electric folding bike battery for samebike lo26

#### More Images