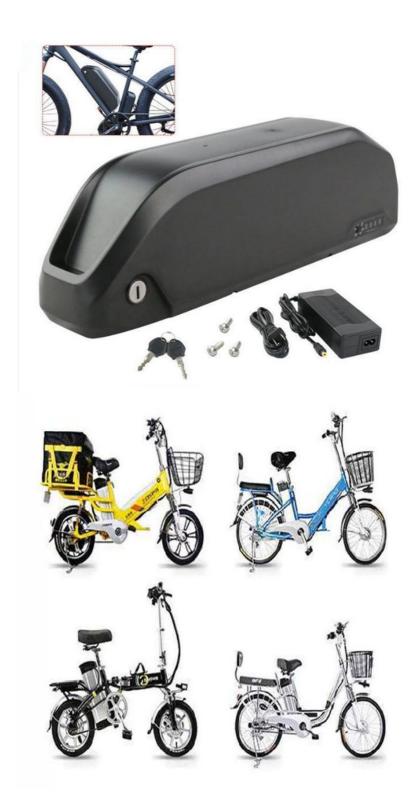

#### 48volt e-bike li ion battery 48v 10.4ah 11.6ah 12.8ah 13.6ah 14ah electric folding bike battery for samebike lo26

CE/MSDS/UN38.3 • Certificate: • Capacity: 10ah-100ah

• Highlight: 12.8ah e-bike li ion battery, 11.6ah e-bike li ion battery,

14ah e-bike li ion battery

#### **Key Features of Pinsheng Energy Battery:**

- 1.Factory Price
- 2. After sales and quality assurance
- 3. Most safe LFP battery technology, no cobalt .
- 4. Long lifetimes ->5000 cycles
- 5. Easily expandable
- 6. Easily replacement the original lead acid battery .
- 7. Self-engineered BMS
- 8. Short circuit/ Over current/ Over voltage/ Over temperature protection .
- 9.Bluetooth APP available on request to see the status of the battery .
- 10. IP65 waterproof .
- 11. OEM logo available **Specifications**: