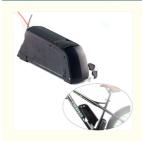

#### 48volt e-bike li ion battery 48v 10.4ah 11.6ah 12.8ah 13.6ah 14ah electric folding bike battery for samebike lo26

CE/MSDS/UN38.3 • Certificate: • Capacity: 10ah-100ah

• Highlight: 12.8ah e-bike li ion battery, 11.6ah e-bike li ion battery,

14ah e-bike li ion battery