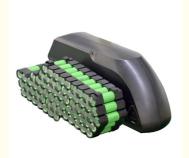

#### **Product Specification**

NCM Anode Material: • Chargeable: Yes

Home Appliances, Consumer Electronics, BOATS, Golf Carts, SUBMARINES, Ele . Application:

• Battery Size: 36v 10ah 0.5C • The Charging Ratio: • The Discharge Rate:

#### **Key Features of Pinsheng Energy Battery:**

- 1.Factory Price
- 2. After sales and quality assurance
- 3. Most safe LFP battery technology, no cobalt .
- 4. Long lifetimes ->5000 cycles
- 5. Easily expandable
- 6. Easily replacement the original lead acid battery .
- 7. Self-engineered BMS
- 8. Short circuit/ Over current/ Over voltage/ Over temperature protection .
- 9.Bluetooth APP available on request to see the status of the battery .
- 10. IP65 waterproof .
- 11. OEM logo available **Specifications**: