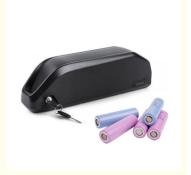

#### 48volt e-bike li ion battery 48v 10.4ah 11.6ah 12.8ah 13.6ah 14ah electric folding bike battery for samebike lo26

CE/MSDS/UN38.3 • Certificate: • Capacity: 10ah-100ah

• Highlight: 12.8ah e-bike li ion battery, 11.6ah e-bike li ion battery,

14ah e-bike li ion battery