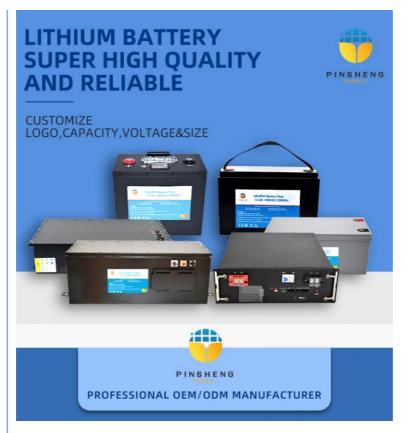

#### 48volt e-bike li ion battery 48v 10.4ah 11.6ah 12.8ah 13.6ah 14ah electric folding bike battery for samebike lo26

#### **Key Features of Pinsheng Energy Battery:**

- 1.Factory Price
- 2. After sales and quality assurance
- 3. Most safe LFP battery technology, no cobalt .
- 4. Long lifetimes ->5000 cycles
- 5. Easily expandable
- 6. Easily replacement the original lead acid battery .
- 7. Self-engineered BMS
- 8. Short circuit/ Over current/ Over voltage/ Over temperature protection .
- 9.Bluetooth APP available on request to see the status of the battery .
- 10. IP65 waterproof .
- 11. OEM logo available **Specifications**: