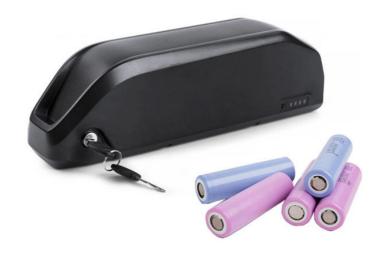

#### 48volt e-bike li ion battery 48v 10.4ah 11.6ah 12.8ah 13.6ah 14ah electric folding bike battery for samebike lo26

CE/MSDS/UN38.3 • Certificate: • Capacity: 10ah-100ah

• Highlight: 12.8ah e-bike li ion battery, 11.6ah e-bike li ion battery,

14ah e-bike li ion battery