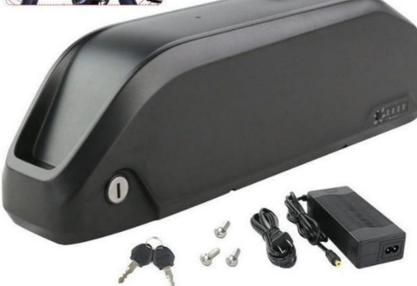

## Rear Rack E Bike Battery 250W Electric Bikes Batteries 36v 10ah

CE Lithium Battery For Electric Cycle

### More Images