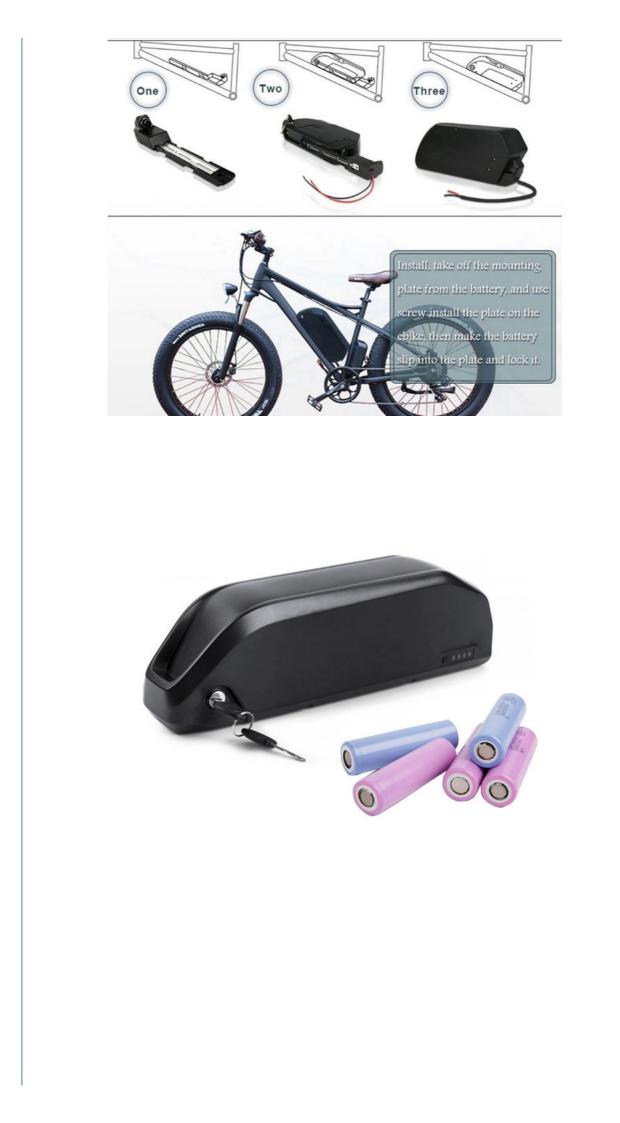

e the status of the battery .
- 10. IP65 waterproof .
- 11. OEM logo available Specifications :

| Standard Charning     | CC and CCV is 54 | Tampastura92+9 charge and with |
|-----------------------|------------------|--------------------------------|
|                       |                  |                                |
|                       |                  |                                |
|                       |                  |                                |
|                       |                  |                                |
|                       |                  |                                |
| Operating Temperature |                  |                                |
|                       |                  |                                |











# WE CAN DO IT



# **PAYMENT&LOGISTICS**

### LOGISTICS

BY AIR / BY SEA / EXPRESS / UPS / FEDEX / DHL



# FAQ

#### Q1 Can you give me a discount ?

A: We are manufactory , our policy is that bigger quantity , cheaper price , so we will give you discount according to your order quantity

#### Q2 The shipping cost is too high , can you give me more cheaper ?

A: When we calculate the shipping cost for you . we will use the cheapest and safest courier .and it is shipping company who ask us to pay , we cant gie you cheaper , pls kindly understand But we can promise that we will not ask you to pay more shipping cost , if u think it is too expensive , you can use your own shipping company . it is ok for us .

#### Q3 Can you offer free shipping ?

A: For we are manufacturer, we hav