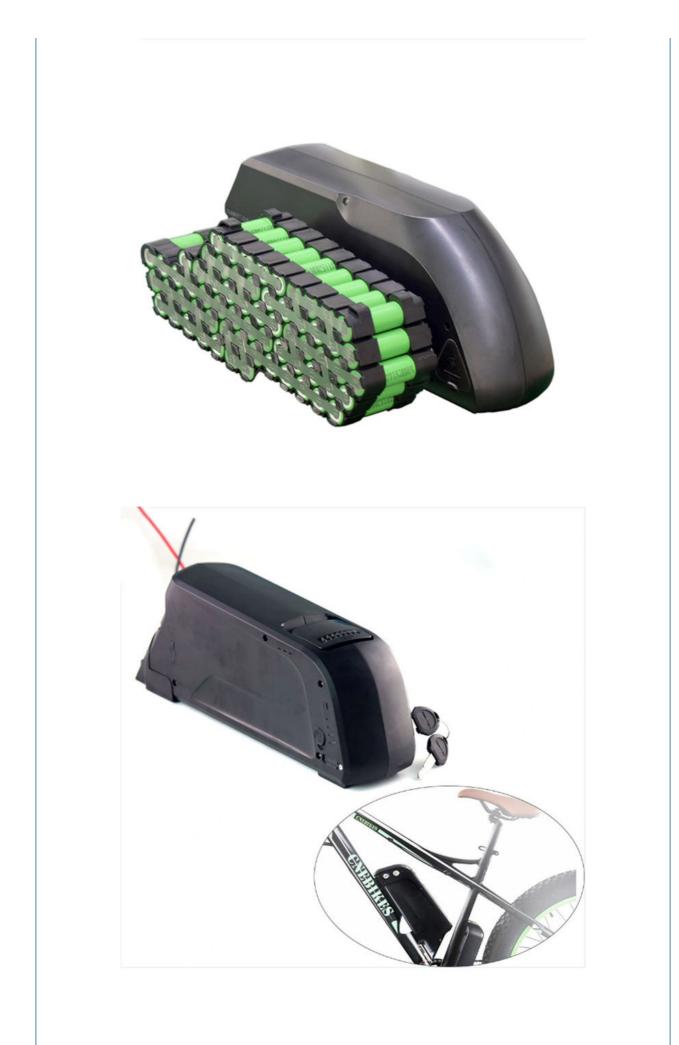

the status of the battery .
- 10. IP65 waterproof .
- 11. OEM logo available Specifications :

| Standard Charning     | CC and CCV is 54 | Tampastura92+9 charge and with |
|-----------------------|------------------|--------------------------------|
|                       |                  |                                |
|                       |                  |                                |
|                       |                  |                                |
|                       |                  |                                |
|                       |                  |                                |
| Operating Temperature |                  |                                |
|                       |                  |                                |











# WE CAN DO IT



# **PAYMENT&LOGISTICS**

### LOGISTICS

BY AIR / BY SEA / EXPRESS / UPS / FEDEX / DHL



# FAQ

#### Q1 Can you give me a discount ?

A: We are manufactory , our policy is that bigger quantity , cheaper price , so we will give you discount according to your order quantity

#### Q2 The shipping cost is too high , can you give me more cheaper ?

A: When we calculate the shipping cost for you . we will use the cheapest and safest courier .and it is shipping company who ask us to pay , we cant gie you cheaper , pls kindly understand But we can promise that we will not ask you to pay more shipping cost , if u think it is too expensive , you can use your own shipping company . it is ok for us .

#### Q3 Can you offer free shipping ?

A: For we are manufacturer, we have