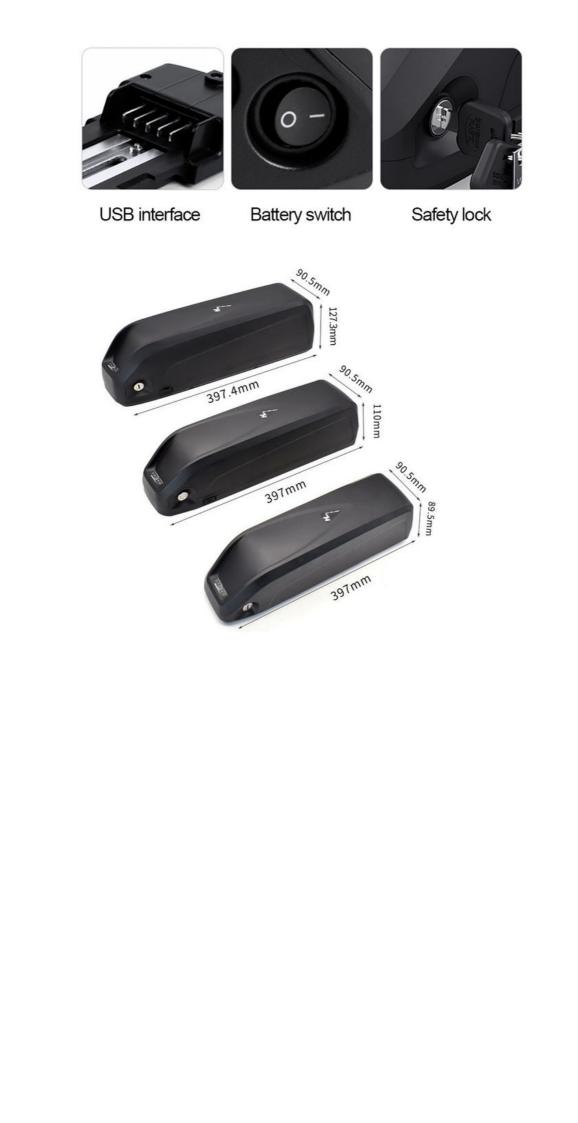

e status of the battery .
- 10. IP65 waterproof .
- 11. OEM logo available Specifications :

| Standard Charning     | CC and CCV is 54 | Tampastura92+9 charge and with |
|-----------------------|------------------|--------------------------------|
|                       |                  |                                |
|                       |                  |                                |
|                       |                  |                                |
|                       |                  |                                |
|                       |                  |                                |
| Operating Temperature |                  |                                |
|                       |                  |                                |











# WE CAN DO IT



# **PAYMENT&LOGISTICS**

### LOGISTICS

BY AIR / BY SEA / EXPRESS / UPS / FEDEX / DHL



# FAQ

#### Q1 Can you give me a discount ?

A: We are manufactory , our policy is that bigger quantity , cheaper price , so we will give you discount according to your order quantity

#### Q2 The shipping cost is too high , can you give me more cheaper ?

A: When we calculate the shipping cost for you . we will use the cheapest and safest courier .and it is shipping company who ask us to pay , we cant gie you cheaper , pls kindly understand But we can promise that we will not ask you to pay more shipping cost , if u think it is too expensive , you can use your own shipping company . it is ok for us .

#### Q3 Can you offer free shipping ?

A: For we are manufacturer, we have gi