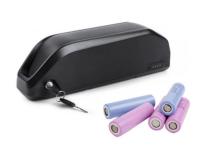

## Rear Rack E Bike Battery 250W Electric Bikes Batteries 36v 10ah

CE Lithium Battery For Electric Cycle