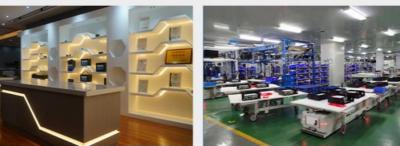

|
| Battery Size:                           | 36v 10ah                                                                              |
| Application:                            | Home Appliances, Consumer Electronics,<br>BOATS, Golf Carts, SUBMARINES, Ele          |
| Chargeable:                             | Yes                                                                                   |
| Anode Material:                         | NCM                                                                                   |
|                                         |                                                                                       |

CE Lithium Battery For Electric Cycle



### More Images



# **Company Display**



## Hunan Pinsheng Energy Technology Co.,LTD





# CERTIFICATE







#### Key Features of Pinsheng Energy Battery :

1.Factory Price

- 2. After sales and quality assurance
- 3. Most safe LFP battery technology, no cobalt .
- 4. Long lifetimes ->5000 cycles
- 5. Easily expandable
- 6. Easily replacement the original lead acid battery .
- 7. Self-engineered BMS
- 8. Short circuit/ Over current/ Over voltage/ Over temperature protection .
- 9.Bluetooth APP available on request to see the status of the battery .
- 10. IP65 waterproof .
- 11. OEM logo available Specifications :

| Standard Charning     | CC and CCV is 54 | Tampastura92+9 charge and with |
|-----------------------|------------------|--------------------------------|
|                       |                  |                                |
|                       |