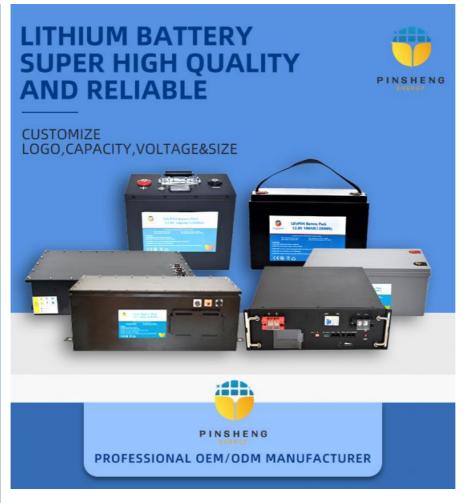

## Rear Rack E Bike Battery 250W Electric Bikes Batteries 36v 10ah

CE Lithium Battery For Electric Cycle

### More Images