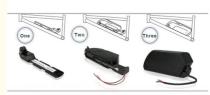

## Rear Rack E Bike Battery 250W Electric Bikes Batteries 36v 10ah

### **Product Specification**

| Highlight:                              | 36v 10ah Li Ion Electric Bikes Batteries,<br>Electric Bicycle Lithium Battery UN38.3, |
|-----------------------------------------|---------------------------------------------------------------------------------------|
| Capacity:                               | 10ah-100ah                                                                            |
| Certificate:                            | CE/MSDS/UN38.3                                                                        |
| <ul> <li>The Discharge Rate:</li> </ul> | 1C                                                                                    |
| <ul> <li>The Charging Ratio:</li> </ul> | 0.5C                                                                                  |
| Battery Size:                           | 36v 10ah                                                                              |
| Application:                            | Home Appliances, Consumer Electronics,<br>BOATS, Golf Carts, SUBMARINES, Ele          |
| Chargeable:                             | Yes                                                                                   |
| Anode Material:                         | NCM                                                                                   |
|                                         |                                                                                       |