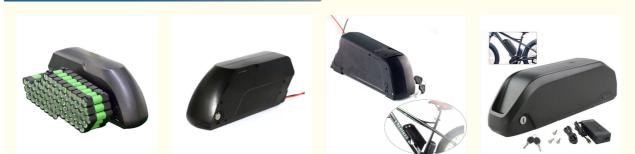

|
| Battery Size:                           | 36v 10ah                                                                              |
| Application:                            | Home Appliances, Consumer Electronics,<br>BOATS, Golf Carts, SUBMARINES, Ele          |
| Chargeable:                             | Yes                                                                                   |
| Anode Material:                         | NCM                                                                                   |
|                                         |                                                                                       |

CE Lithium Battery For Electric Cycle



### More Images



# **Company Display**



## Hunan Pinsheng Energy Technology Co.,LTD





# CERTIFICATE







#### Key Features of Pinsheng Energy Battery :

1.Factory Price

- 2. After sales and quality assurance
- 3. Most safe LFP battery technology, no cobalt .
- 4. Long lifetimes ->5000 cycles
- 5. Easily expandable
- 6. Easily replacement the original lead acid battery .
- 7. Self-engineered BMS
- 8. Short circuit/ Over current/ Over voltage/ Over temperature protection .
- 9.Bluetooth APP available on request to see the status of the battery .
- 10. IP65 waterproof .
- 11. OEM logo available Specifications :

| Standard Charning     | CC and CCV is 54 | Tampastura92+9 charge and with |
|-----------------------|------------------|--------------------------------|
|                       |