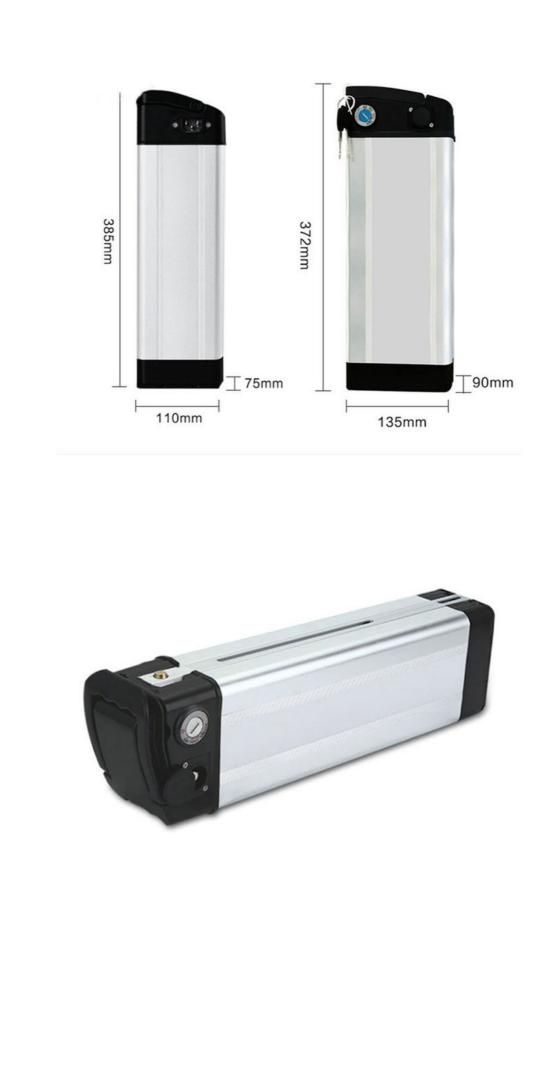

9.Bluetooth APP available on request to see the status of the battery .

10. IP65 waterproof .

11. OEM logo available Specifications :

48v 10Ah battery parameters

| Battery Type     | lifepo4 cell     | Note                          |
|------------------|------------------|-------------------------------|
| Nominal Capacity | 10Ah at 23±2     | Standard charge and discharge |
| Nominal Voltage  | 36V              |                               |
| 288Energy        | 480Wh at<br>23±2 |                               |
| Weight           | 6KG              |                               |
| Size             | 76*110*385m<br>m | it can adjustable             |
| Nominal Capacity | 10Ah             |                               |
| Charging Voltage | 54.75±0.15V      |                               |
|                  |                  |                               |