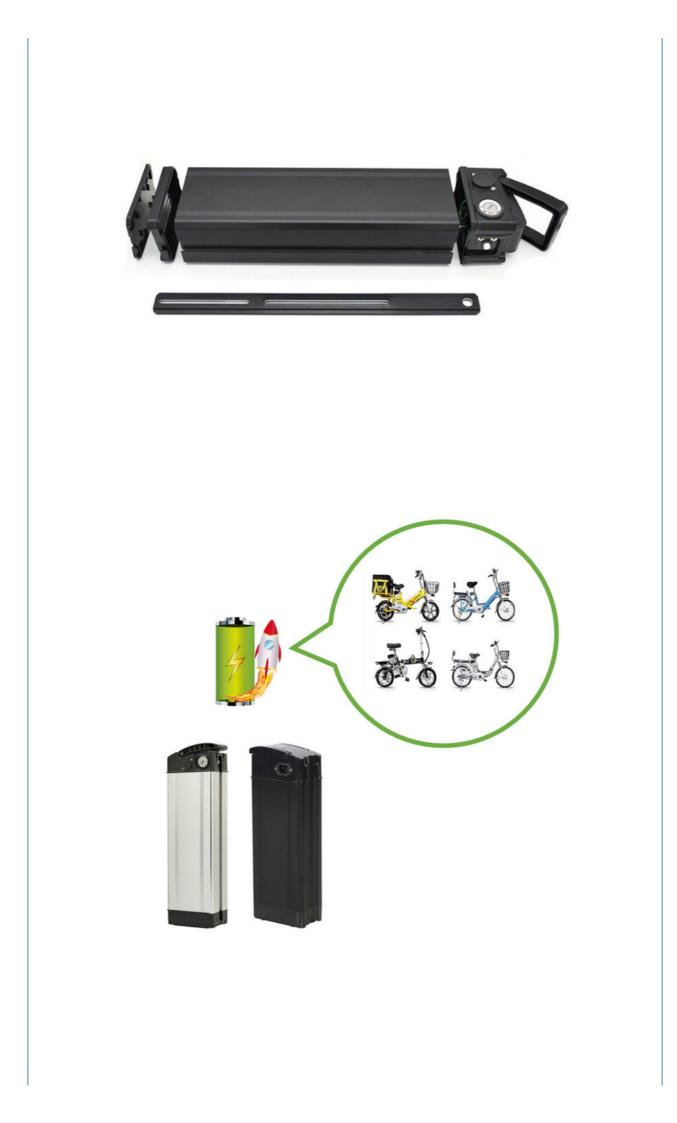

36V 15Ah 500W Electric Bike Battery Pack

### Key Features of Pinsheng Energy Battery :

- 1.Factory Price
- 2. After sales and quality assurance
- 3. Most safe LFP battery technology, no cobalt .
- 4. Long lifetimes ->5000 cycles
- 5. Easily expandable
- 6. Easily replacement the original lead acid battery .
- 7. Self-engineered BMS
- 8. Short circuit/ Over current/ Over voltage/ Over temperature protection .