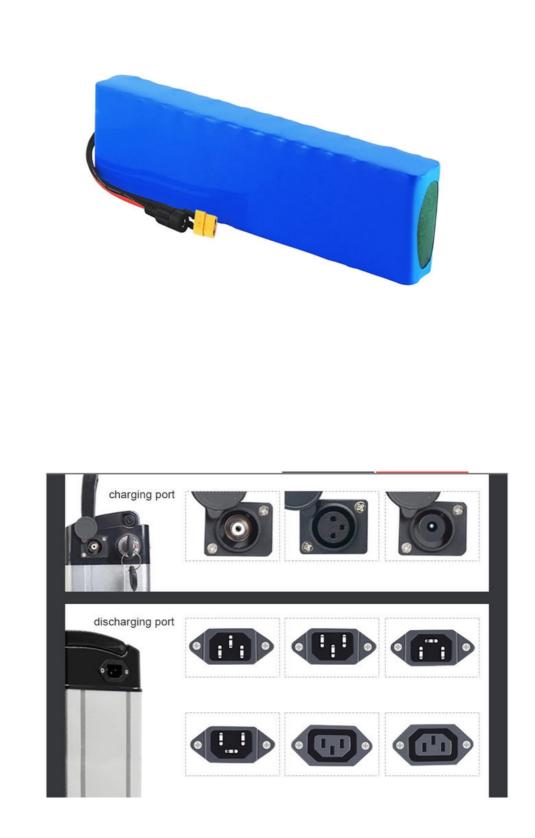

## More Images

for more products please visit us on rechargeable-liionbattery.com

36V 15Ah 500W Electric Bike Battery Pack