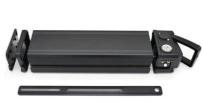

## Li-Ion E-Bike Battery 36V 15Ah 500W Lithium Ion Battery Electric Bike Battery Pack

36V 15Ah 500W Electric Bike Battery Pack

## **Product Specification**

| <ul> <li>Highlight:</li> </ul>          | Adjustable Size Ebike Lithium Ion Battery,<br>1C Electric Bike Battery Pack, |     |
|-----------------------------------------|------------------------------------------------------------------------------|-----|
| Capacity:                               | 10ah-100ah                                                                   |     |
| Certificate:                            | CE/MSDS/UN38.3                                                               |     |
| • The Discharge Rate:                   | 1C                                                                           | E   |
| <ul> <li>The Charging Ratio:</li> </ul> | 0.5C                                                                         | 4.8 |
| Battery Size:                           | 36v 10ah                                                                     |     |
| <ul> <li>Application:</li> </ul>        | Home Appliances, Consumer Electronics,<br>BOATS, Golf Carts, SUBMARINES, Ele | A   |
| Chargeable:                             | Yes                                                                          |     |
| Anode Material:                         | NCM                                                                          |     |
|                                         |                                                                              |     |