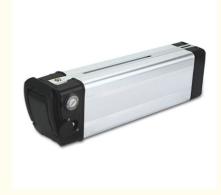

## Li-Ion E-Bike Battery 36V 15Ah 500W Lithium Ion Battery Electric Bike Battery Pack

36V 15Ah 500W Electric Bike Battery Pack

## **Product Specification**

| <ul> <li>Highlight:</li> </ul>          | Adjustable Size Ebike Lithium Ion Battery,<br>1C Electric Bike Battery Pack, |     |
|-----------------------------------------|------------------------------------------------------------------------------|-----|
| Capacity:                               | 10ah-100ah                                                                   |     |
| Certificate:                            | CE/MSDS/UN38.3                                                               |     |
| • The Discharge Rate:                   | 1C                                                                           | E   |
| <ul> <li>The Charging Ratio:</li> </ul> | 0.5C                                                                         | 4.8 |
| Battery Size:                           | 36v 10ah                                                                     |     |
| <ul> <li>Application:</li> </ul>        | Home Appliances, Consumer Electronics,<br>BOATS, Golf Carts, SUBMARINES, Ele | A   |
| Chargeable:                             | Yes                                                                          |     |
| Anode Material:                         | NCM                                                                          |     |
|                                         |                                                                              |     |