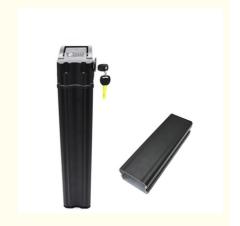

### 18650 Rechargeable Electric Bicycle Li-Ion Battery 36v 14.5ah

### **Product Specification**

NCM Anode Material: · Chargeable:

Application: Home Appliances, Consumer Electronics,

BOATS, Golf Carts, SUBMARINES, Ele

. Battery Size: 36v 10ah • The Charging Ratio: 0.5C • The Discharge Rate: 1C

· Certificate: CE/MSDS/UN38.3

10ah-100ah · Capacity:

• Highlight: 18650 Li Ion E Bike Battery,

36v 14.5ah Electric Bicycle Li-Ion Battery, UN38.3 Lithium Ion Battery For Electric Bike