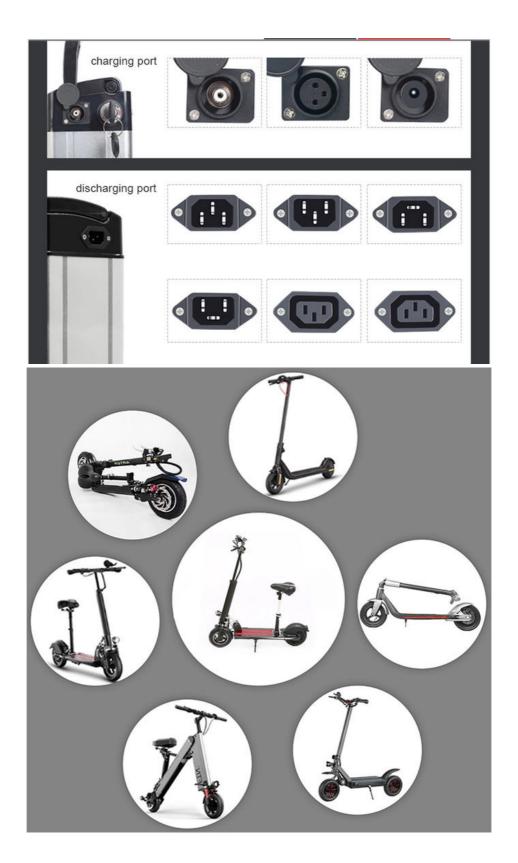

5A | Tempeature23±2 ,charge end with 2.5h or current drops to 0.02C |
| Max.Charge Current             | 10A              | Temperature23±2                                                |
| Standard Discharging<br>Method | 10A              | Constant Current Discharge with 1C                             |
|                                |                  |                                                                |

| 20A         | Discharge Time: Less than 60 s(at23±2)    |
|-------------|-------------------------------------------|
| ~1000cycles | 1C/1C, Retention ≥70% of initial capacity |
| 0 ~45       | Charging Operating                        |
| -20 ~45     | Discharging Operating                     |
|             | ~1000cycles<br>0 ~45                      |













## **WE CAN DO IT**



### Our advantage:

- on our strong team
- o supply goods with lowest price
- high quality service



### Our promise :

- professional service for customer, provide correct sample quickly
- supply high quality standard
- delivery goods on time

## **PAYMENT&LOGISTICS**

#### LOGISTICS

BY AIR / BY SEA / EXPRESS / UPS / FEDEX / DHL



### **Trade Assurance**

T/T



L/C







### FAQ

### Can you give me a discount?

A: We are manufactory, our policy is that bigger quantity, cheaper price, so we will give you discount according to your order quantity

### Q2 The shipping cost is too high , can you give me more cheaper?

A: When we calculate the shipping cost for you . we will use the cheapest and safest courier .and it is shipping company who ask us to pay, we can