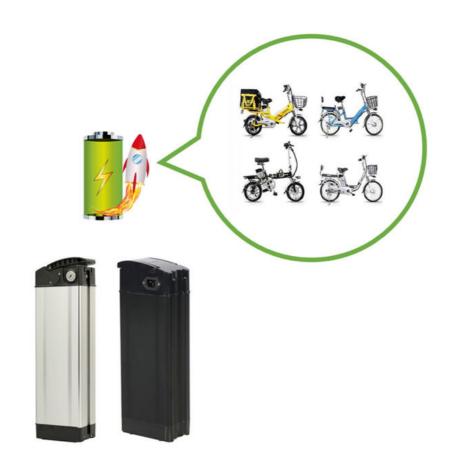

### **Product Specification**

NCM Anode Material: · Chargeable:

Application: Home Appliances, Consumer Electronics,

BOATS, Golf Carts, SUBMARINES, Ele

. Battery Size: 36v 10ah • The Charging Ratio: 0.5C • The Discharge Rate: 1C

· Certificate: CE/MSDS/UN38.3

10ah-100ah · Capacity:

• Highlight: 18650 Li Ion E Bike Battery,

36v 14.5ah Electric Bicycle Li-Ion Battery, UN38.3 Lithium Ion Battery For Electric Bike