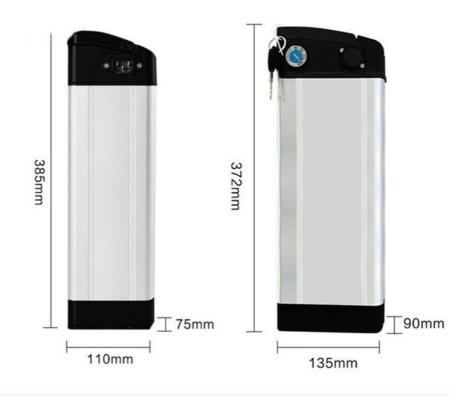

| Weight                         | 6KG              |                                                                |
|--------------------------------|------------------|----------------------------------------------------------------|
| Size                           | 76*110*385m<br>m | it can adjustable                                              |
| Nominal Capacity               | 10Ah             |                                                                |
| Charging Voltage               | 54.75±0.15V      |                                                                |
| Discharge End Voltage          | 37.5±0.3V        |                                                                |
| Standard Charging<br>Method    | CC and CCV is 5A | Tempeature23±2 ,charge end with 2.5h or current drops to 0.02C |
| Max.Charge Current             | 10A              | Temperature23±2                                                |
| Standard Discharging<br>Method | 10A              | Constant Current Discharge with 1C                             |
|                                |                  |                                                                |