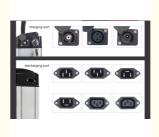

### 18650 Rechargeable Electric Bicycle Li-Ion Battery 36v 14.5ah

### **Basic Information**

. Place of Origin: HUNAN, CHINA . Brand Name: pinsheng · Certification: CE Model Number: PE3610 • Minimum Order Quantity: 1 Set Delivery Time: 25 • Payment Terms: T/T

• Supply Ability: 30000+set+per month



### **Product Specification**

NCM Anode Material: · Chargeable:

Application: Home Appliances, Consumer Electronics,

BOATS, Golf Carts, SUBMARINES, Ele

. Battery Size: 36v 10ah • The Charging Ratio: 0.5C • The Discharge Rate: 1C

· Certificate: CE/MSDS/UN38.3

10ah-100ah · Capacity:

• Highlight: 18650 Li Ion E Bike Battery,

36v 14.5ah Electric Bicycle Li-Ion Battery, UN38.3 Lithium Ion Battery For Electric Bike



### More Images









# **Company Display**



### **Hunan Pinsheng Energy Technology Co.,LTD**







### **CERTIFICATE**















### **Key Features of Pinsheng Energy Battery :**

- 1. Factory Price
- 2. After sales and quality assurance
- 3. Most safe LFP battery technology, no cobalt .
- 4. Long lifetimes ->5000 cycles
- 5. Easily expandable
- 6. Easily replacement the original lead acid battery .
- 7. Self-engineered BMS
- 8. Short circuit/ Over current/ Over voltage/ Over temperature protection .
- $9. \\ \mbox{Bluetooth APP}$  available on request to see the status of the battery .
- 10. IP65 waterproof .
- 11. OEM logo available **Specifications**:

|                  | 48v 10A       | sh battery parameters         |
|------------------|---------------|-------------------------------|
| Batte