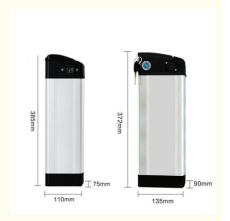

| Weight                         | 6KG              |                                                                |
|--------------------------------|------------------|----------------------------------------------------------------|
| Size                           | 76*110*385m<br>m | it can adjustable                                              |
| Nominal Capacity               | 10Ah             |                                                                |
| Charging Voltage               | 54.75±0.15V      |                                                                |
| Discharge End Voltage          | 37.5±0.3V        |                                                                |
| Standard Charging<br>Method    | CC and CCV is 5A | Tempeature23±2 ,charge end with 2.5h or current drops to 0.02C |
| Max.Charge Current             | 10A              | Temperature23±2                                                |
| Standard Discharging<br>Method | 10A              | Constant Current Discharge with 1C                             |
|                                |                  |                                                                |