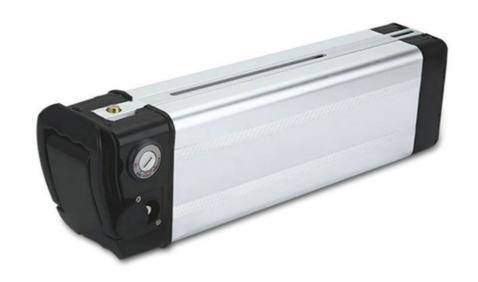

# 48v 10ah 13ah 14ah 17ah 20ah E Bike Lithium Ion Battery Rechargeable

# **Product Specification**

Anode Material: NCMChargeable: Yes

Application: Home Appliances, Consumer Electronics,
 BOATS, Colf Carts, SUBMARINES, Ele

BOATS, Golf Carts, SUBMARINES, Ele

Battery Size: 36v 10ahThe Charging Ratio: 0.5CThe Discharge Rate: 1C

Certificate: CE/MSDS/UN38.3Capacity: 10ah-100ah

• Highlight: E Bike Lithium Ion Battery 48v 10ah,

MSDS Lithium Ion Battery For Electric Cycle, IP65 waterproof Electric Cycle Lithium Battery