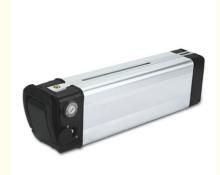

# 48v 10ah 13ah 14ah 17ah 20ah E Bike Lithium Ion Battery Rechargeable

# **Product Specification**

Anode Material: NCMChargeable: Yes

Application: Home Appliances, Consumer Electronics,
 BOATS, Colf Carts, SUBMARINES, Ele

BOATS, Golf Carts, SUBMARINES, Ele

Battery Size: 36v 10ahThe Charging Ratio: 0.5CThe Discharge Rate: 1C

Certificate: CE/MSDS/UN38.3Capacity: 10ah-100ah

• Highlight: E Bike Lithium Ion Battery 48v 10ah,

MSDS Lithium Ion Battery For Electric Cycle, IP65 waterproof Electric Cycle Lithium Battery