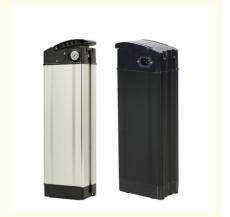

# 48v 10ah 13ah 14ah 17ah 20ah E Bike Lithium Ion Battery Rechargeable

# **Product Specification**

Anode Material: NCMChargeable: Yes

Application: Home Appliances, Consumer Electronics,
 BOATS, Colf Carts, SUBMARINES, Ele

BOATS, Golf Carts, SUBMARINES, Ele

Battery Size: 36v 10ahThe Charging Ratio: 0.5CThe Discharge Rate: 1C

Certificate: CE/MSDS/UN38.3Capacity: 10ah-100ah

• Highlight: E Bike Lithium Ion Battery 48v 10ah,

MSDS Lithium Ion Battery For Electric Cycle, IP65 waterproof Electric Cycle Lithium Battery