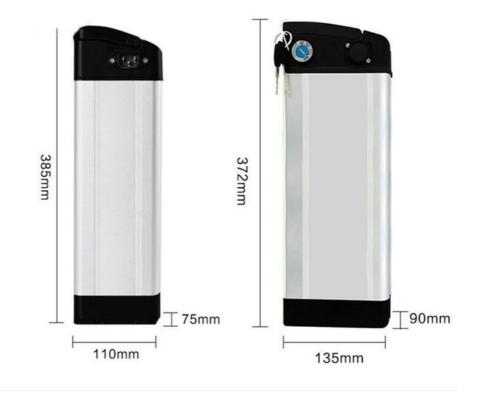

# 48v 10ah 13ah 14ah 17ah 20ah E Bike Lithium Ion Battery Rechargeable

# **Product Specification**

Anode Material: NCMChargeable: Yes

Application: Home Appliances, Consumer Electronics,
 BOATS, Colf Carts, SUBMARINES, Ele

BOATS, Golf Carts, SUBMARINES, Ele

Battery Size: 36v 10ahThe Charging Ratio: 0.5CThe Discharge Rate: 1C

Certificate: CE/MSDS/UN38.3Capacity: 10ah-100ah

• Highlight: E Bike Lithium Ion Battery 48v 10ah,

MSDS Lithium Ion Battery For Electric Cycle, IP65 waterproof Electric Cycle Lithium Battery