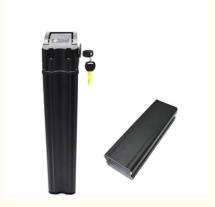

#### More Images

48v 10Ah battery parameters

| Battery Type     | lifepo4 cell     | Note                          |
|------------------|------------------|-------------------------------|
| Nominal Capacity | 10Ah at 23±2     | Standard charge and discharge |
| Nominal Voltage  | 36V              |                               |
| 288Energy        | 480Wh at 23±2    |                               |
| Weight           | 6KG              |                               |
| Size             | 76*110*385m<br>m | it can adjustable             |
| Nominal Capacity | 10Ah             |                               |
| Charging Voltage | 54.75±0.15V      |                               |
|                  |                  |                               |