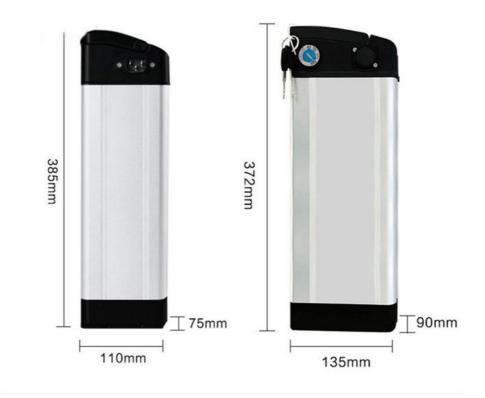

48v 10Ah battery parameters

| Battery Type     | lifepo4 cell     | Note                          |
|------------------|------------------|-------------------------------|
| Nominal Capacity | 10Ah at 23±2     | Standard charge and discharge |
| Nominal Voltage  | 36V              |                               |
| 288Energy        | 480Wh at 23±2    |                               |
| Weight           | 6KG              |                               |
| Size             | 76*110*385m<br>m | it can adjustable             |
| Nominal Capacity | 10Ah             |                               |
| Charging Voltage | 54.75±0.15V      |                               |
|                  |                  |                               |