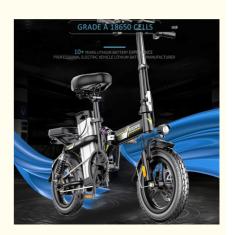

### Rechargeable Lithium Ion E-Bike Battery Deep Cycle IP65 Waterproof

#### **Product Specification**

NCM Anode Material: · Chargeable:

Application: Home Appliances, Consumer Electronics,

BOATS, Golf Carts, SUBMARINES, Ele

. Battery Size: 36v 10ah • The Charging Ratio: 0.5C • The Discharge Rate: 1C

#### **Key Features of Pinsheng Energy Battery:**

- 1. Factory Price
- 2. After sales and quality assurance
- 3. Most safe LFP battery technology, no cobalt .
- 4. Long lifetimes ->5000 cycles
- 5. Easily expandable
- 6. Easily replacement the original lead acid battery .
- 7. Self-engineered BMS
- 8. Short circuit/ Over current/ Over voltage/ Over temperature protection .
- 9.Bluetooth APP available on request to see the status of the battery .
- 10. IP65 waterproof .
- 11. OEM logo available **Specifications**: