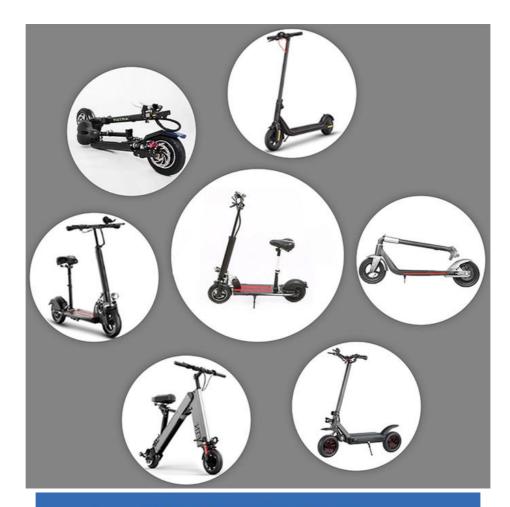

e23±2                                                |
| Standard Discharging<br>Method | 10A                 | Constant Current Discharge with 1C                             |
| Max.Discharge Current          | 20A                 | Discharge Time: Less than 60 s(at23±2)                         |
| Cycle life                     | ~1000cycles         | 1C/1C, Retention ≥70% of initial capacity                      |
| Operating Temperature          | 0 ~45               | Charging Operating                                             |
|                                | -20 ~45             | Discharging Operating                                          |
|                                |                     |                                                                |















# WE CAN DO IT



#### Our advantage:

- on our strong team
- o supply goods with lowest price
- high quality service



#### Our promise :

- professional service for customer, provide correct sample quickly
- supply high quality standard
- delivery goods on time



#### LOGISTICS

BY AIR / BY SEA / EXPRESS / UPS / FEDEX / DHL



#### **Trade Assurance**

T/T



L/C





VISA

### FAQ

#### Can you give me a discount?

A: We are manufactory, our policy is that bigger quantity, cheaper price, so we will give you discount according to your order quantity

#### Q2 The shipping cost is too high , can you give me more cheaper?

A: When we calculate the shipping cost for you . we will use the cheapest and safest courier .and it is shipping company who ask us to pay, we cant gie you cheaper, p