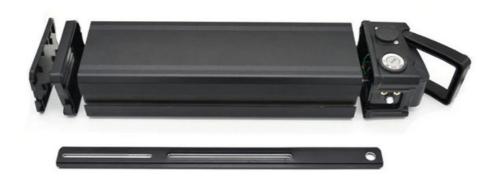

#### More Images

48v 10Ah battery parameters

| Battery Type     | lifepo4 cell     | Note                          |
|------------------|------------------|-------------------------------|
| Nominal Capacity | 10Ah at 23±2     | Standard charge and discharge |
| Nominal Voltage  | 36V              |                               |
| 288Energy        | 480Wh at 23±2    |                               |
| Weight           | 6KG              |                               |
| Size             | 76*110*385m<br>m | it can adjustable             |
| Nominal Capacity | 10Ah             |                               |
| Charging Voltage | 54.75±0.15V      |                               |
|                  |                  |                               |