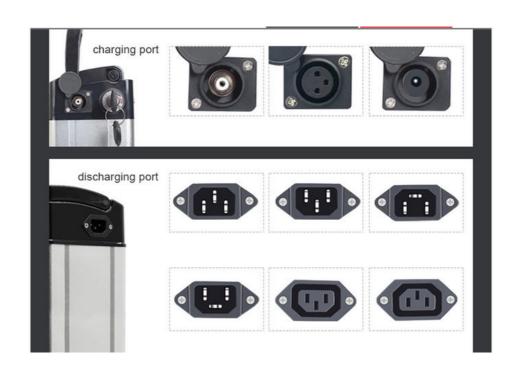

ure23±2                                                |
| Standard Discharging<br>Method | 10A                 | Constant Current Discharge with 1C                             |
| Max.Discharge Current          | 20A                 | Discharge Time: Less than 60 s(at23±2)                         |
| Cycle life                     | ~1000cycles         | 1C/1C, Retention ≥70% of initial capacity                      |
| Operating Temperature          | 0 ~45               | Charging Operating                                             |
|                                | -20 ~45             | Discharging Operating                                          |
|                                |                     |                                                                |















# WE CAN DO IT



#### Our advantage:

- on our strong team
- o supply goods with lowest price
- high quality service



#### Our promise :

- professional service for customer, provide correct sample quickly
- supply high quality standard
- delivery goods on time



#### LOGISTICS

BY AIR / BY SEA / EXPRESS / UPS / FEDEX / DHL



#### **Trade Assurance**

T/T



L/C





VISA

### FAQ

#### Can you give me a discount?

A: We are manufactory, our policy is that bigger quantity, cheaper price, so we will give you discount according to your order quantity

#### Q2 The shipping cost is too high , can you give me more cheaper?

A: When we calculate the shipping cost for you . we will use the cheapest and safest courier .and it is shipping company who ask us to pay, we cant gie you cheaper,