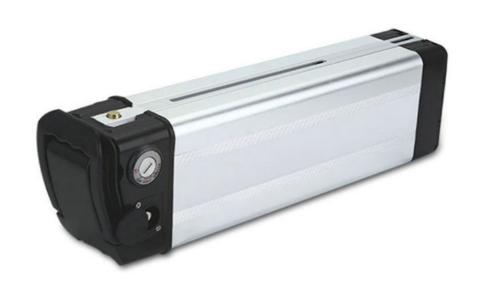

### Rechargeable Lithium Ion E-Bike Battery Deep Cycle IP65 Waterproof

#### **Product Specification**

NCM Anode Material: · Chargeable:

Application: Home Appliances, Consumer Electronics,

BOATS, Golf Carts, SUBMARINES, Ele

. Battery Size: 36v 10ah • The Charging Ratio: 0.5C • The Discharge Rate: 1C

· Certificate: CE/MSDS/UN38.3 10ah-100ah · Capacity:

• Highlight: IP65 Lithium Ion Battery For Bike,

**OEM logo Lithium Battery For Electric Bike** 