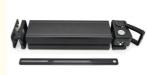

### Rechargeable Lithium Ion E-Bike Battery Deep Cycle IP65 Waterproof

#### **Product Specification**

NCM Anode Material: · Chargeable:

Application: Home Appliances, Consumer Electronics,

BOATS, Golf Carts, SUBMARINES, Ele

. Battery Size: 36v 10ah • The Charging Ratio: 0.5C • The Discharge Rate: 1C