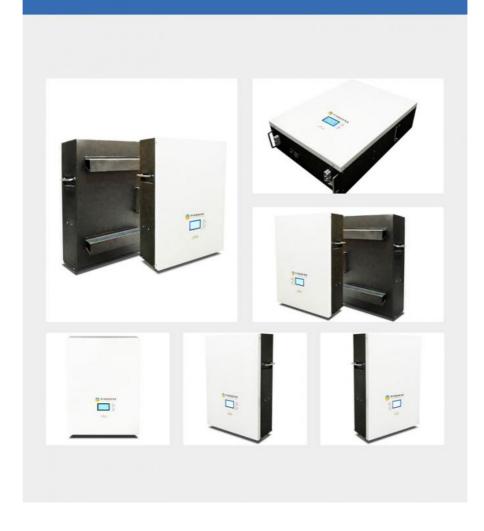

logo available.

#### **Specifications:**

| product name              | Solar Energy Storage Battery |
|---------------------------|------------------------------|
| Rated voltage             | 48V                          |
| Rated Capacity            | 200AH                        |
| size                      | L482MM x W410MM xH276MM      |
| Charging cut-off voltage  | 58.8V                        |
| Discharge cut-off voltage | 42V                          |
| Charging current          | 200A                         |
| Discharge current         | 200A                         |
| Operating Voltage         | 58.8V-42V                    |
| Operating temperature     | 20-60°C                      |
|                           |                              |



# **Detail display**



# **Product Advantage**

The computer obtains the internal information of the battery pack through RS485,RS232,CAN.



The computer obtains the internal information of the battery pack via Bluetooth.







### **Product Features**





### **WHY CHOOSE US?**

Competitive edge



Professional Manufacting Solutions



Maximum 5 Years Warranty



Low Moq With Competetive Price



Have a compelete after-sale service



With us, you will get low factory price at low Moq requirement;



With us, you will get a compelete power solutions



With us, you will get convenience shipping worldwide.

## **WE CAN DO IT**



#### Our advantage:

- high efficiency development based on our strong team
- supply goods with lowest price
- high quality service



#### Our promise :

- oprofessional service f