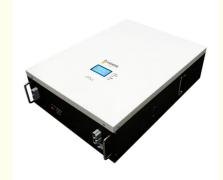

#### **Product Specification**

Product Name: Solar Energy Storage Battery

Rated Voltage: 51.2VRated Capacity: 200AH

• Size: L482 X W410 XH276

Charging Cut-off Voltage: 58.8V
Discharge Cut-off Voltage: 42V
Charging Current: 200A
Discharge Current: 200A
Operating Voltage: 58.8V-42V
Operating Temperature: 0-55°C

#### **Specifications:**

| product name              | Solar Energy Storage Battery |
|---------------------------|------------------------------|
| Rated voltage             | 48V                          |
| Rated Capacity            | 200AH                        |
| size                      | L482MM x W410MM xH276MM      |
| Charging cut-off voltage  | 58.8V                        |
| Discharge cut-off voltage | 42V                          |
| Charging current          | 200A                         |
| Discharge current         | 200A                         |
| Operating Voltage         | 58.8V-42V                    |
| Operating temperature     | 20-60°C                      |
|                           |                              |