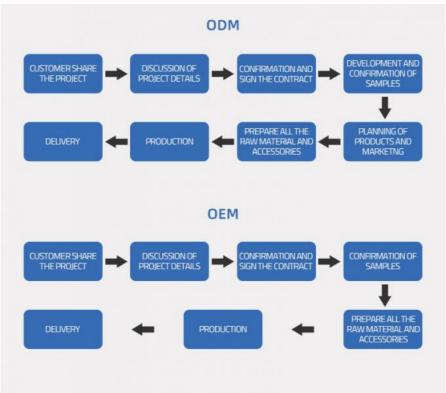

• Highlight: Household 48v Wall Storage Battery Pack,

48v 200ah Wall Mounted Lithium Battery, OEM logo Wall Mounted Lithium Battery