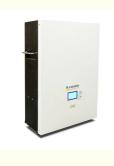

#### **Product Specification**

Product Name: Solar Energy Storage Battery

Rated Voltage: 51.2VRated Capacity: 200AH

• Size: L482 X W410 XH276

Charging Cut-off Voltage: 58.8V
Discharge Cut-off Voltage: 42V
Charging Current: 200A
Discharge Current: 200A
Operating Voltage: 58.8V-42V
Operating Temperature: 0-55°C

#### **Specifications:**

| product name              | Solar Energy Storage Battery |
|---------------------------|------------------------------|
| Rated voltage             | 48V                          |
| Rated Capacity            | 200AH                        |
| size                      | L482MM x W410MM xH276MM      |
| Charging cut-off voltage  | 58.8V                        |
| Discharge cut-off voltage | 42V                          |
| Charging current          | 200A                         |
| Discharge current         | 200A                         |
| Operating Voltage         | 58.8V-42V                    |
| Operating temperature     | 20-60°C                      |
|                           |                              |