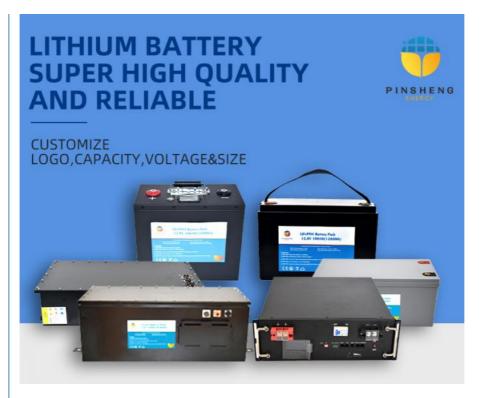

# Household 48v Lithium Ion 100ah 200ah Solar Energy Storage Wall Storage Battery Pack

#### **Key Features of Pinsheng Lithium Battery**

- 1.Factory Price
- 2. After sales and quality assurance
- 3. Most safe LFP battery technology, no cobalt .
- 4. Long lifetimes
- 5. Easily expandable
- 6. Easily replacement the original lead acid battery .
- 7. Self-engineered BMS
- 8. Short circuit/ Over current/ Over voltage/ Over temperature protection .
- 9. Bluetooth APP available on request to see the status of the battery .
- 10. IP65 waterproof .
- 11. OEM logo available.