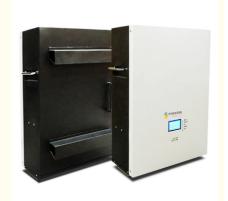

#### **Product Specification**

Product Name: Solar Energy Storage Battery

Rated Voltage: 51.2VRated Capacity: 200AH

• Size: L482 X W410 XH276

Charging Cut-off Voltage: 58.8V
Discharge Cut-off Voltage: 42V
Charging Current: 200A
Discharge Current: 200A
Operating Voltage: 58.8V-42V
Operating Temperature: 0-55°C

#### **Specifications:**

| product name              | Solar Energy Storage Battery |
|---------------------------|------------------------------|
| Rated voltage             | 48V                          |
| Rated Capacity            | 200AH                        |
| size                      | L482MM x W410MM xH276MM      |
| Charging cut-off voltage  | 58.8V                        |
| Discharge cut-off voltage | 42V                          |
| Charging current          | 200A                         |
| Discharge current         | 200A                         |
| Operating Voltage         | 58.8V-42V                    |
| Operating temperature     | 20-60°C                      |
|                           |                              |