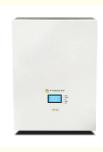

# Household 48v Lithium Ion 100ah 200ah Solar Energy Storage Wall Storage Battery Pack

#### **Product Specification**

Product Name: Solar Energy Storage Battery

Rated Voltage: 51.2VRated Capacity: 200AH

• Size: L482 X W410 XH276

Charging Cut-off Voltage: 58.8V
Discharge Cut-off Voltage: 42V
Charging Current: 200A
Discharge Current: 200A
Operating Voltage: 58.8V-42V
Operating Temperature: 0-55°C

#### **Specifications:**

| product name              | Solar Energy Storage Battery |
|---------------------------|------------------------------|
| Rated voltage             | 48V                          |
| Rated Capacity            | 200AH                        |
| size                      | L482MM x W410MM xH276MM      |
| Charging cut-off voltage  | 58.8V                        |
| Discharge cut-off voltage | 42V                          |
| Charging current          | 200A                         |
| Discharge current         | 200A                         |
| Operating Voltage         | 58.8V-42V                    |
| Operating temperature     | 20-60°C                      |
|                           |                              |