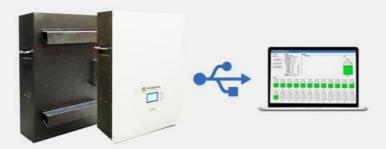

# **Product Advantage**

The computer obtains the internal information of the battery pack through RS485,RS232,CAN.

The computer obtains the internal information of the battery pack via Bluetooth.