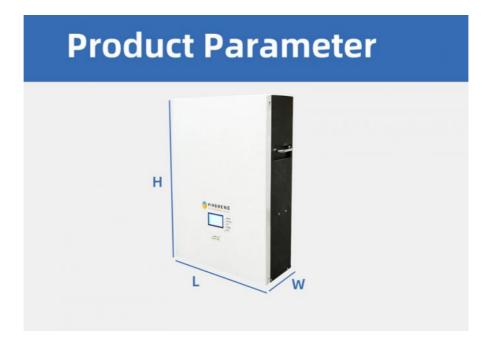

#### **Product Specification**

Product Name: Solar Energy Storage Battery

Rated Voltage: 51.2VRated Capacity: 200AH

• Size: L482 X W410 XH276

Charging Cut-off Voltage: 58.8V
Discharge Cut-off Voltage: 42V
Charging Current: 200A
Discharge Current: 200A
Operating Voltage: 58.8V-42V
Operating Temperature: 0-55°C

#### **Specifications:**

| product name              | Solar Energy Storage Battery |
|---------------------------|------------------------------|
| Rated voltage             | 48V                          |
| Rated Capacity            | 200AH                        |
| size                      | L482MM x W410MM xH276MM      |
| Charging cut-off voltage  | 58.8V                        |
| Discharge cut-off voltage | 42V                          |
| Charging current          | 200A                         |
| Discharge current         | 200A                         |
| Operating Voltage         | 58.8V-42V                    |
| Operating temperature     | 20-60°C                      |
|                           |                              |