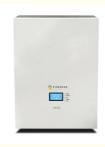

### Off Grid Hybrid Inverter Solar ESS Power Wall Home LiFePO4 Lithium Battery 48V 200Ah 10KWh

#### **Product Specification**

Product Name: Solar Energy Storage Battery

Rated Voltage: 51.2VRated Capacity: 200AH

• Size: L482 X W410 XH276

Charging Cut-off Voltage: 58.8V
Discharge Cut-off Voltage: 42V
Charging Current: 200A
Discharge Current: 200A
Operating Voltage: 58.8V-42V
Operating Temperature: 0-55°C

#### **Specifications:**

| product name              | Solar Energy Storage Battery |
|---------------------------|------------------------------|
| Rated voltage             | 48V                          |
| Rated Capacity            | 200AH                        |
| size                      | L482MM x W410MM xH276MM      |
| Charging cut-off voltage  | 58.8V                        |
| Discharge cut-off voltage | 42V                          |
| Charging current          | 200A                         |
| Discharge current         | 200A                         |
| Operating Voltage         | 58.8V-42V                    |
| Operating temperature     | 20-60°C                      |
|                           |                              |