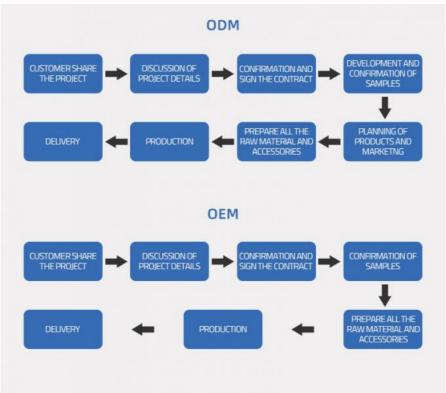

### **WHY CHOOSE US?**

Competitive edge

Professional Manufacting Solutions

Maximum 5 Years Warranty

Low Moq With Competetive Price

Have a compelete after-sale service

With us, you will get low factory price at low Moq requirement;

With us, you will get a compelete power solutions

With us, you will get convenience shipping worldwide.