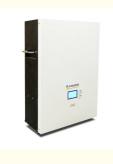

### Off Grid Hybrid Inverter Solar ESS Power Wall Home LiFePO4 Lithium Battery 48V 200Ah 10KWh

#### **Product Specification**

Product Name: Solar Energy Storage Battery

Rated Voltage: 51.2VRated Capacity: 200AH

• Size: L482 X W410 XH276

Charging Cut-off Voltage: 58.8V
Discharge Cut-off Voltage: 42V
Charging Current: 200A
Discharge Current: 200A
Operating Voltage: 58.8V-42V
Operating Temperature: 0-55°C

#### **Specifications:**

| product name              | Solar Energy Storage Battery |
|---------------------------|------------------------------|
| Rated voltage             | 48V                          |
| Rated Capacity            | 200AH                        |
| size                      | L482MM x W410MM xH276MM      |
| Charging cut-off voltage  | 58.8V                        |
| Discharge cut-off voltage | 42V                          |
| Charging current          | 200A                         |
| Discharge current         | 200A                         |
| Operating Voltage         | 58.8V-42V                    |
| Operating temperature     | 20-60°C                      |
|                           |                              |