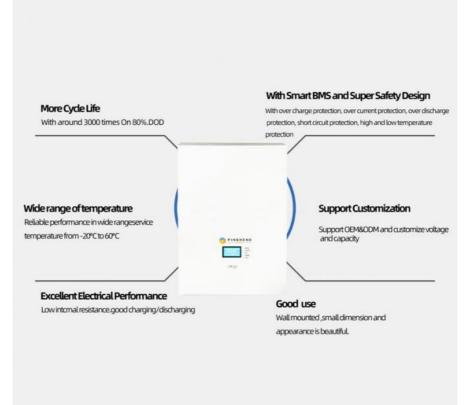

### **Product Features**

#### **Key Features of Pinsheng Lithium Battery**

- 1.Factory Price
- 2. After sales and quality assurance
- 3. Most safe LFP battery technology, no cobalt .
- 4. Long lifetimes
- 5. Easily expandable
- 6. Easily replacement the original lead acid battery .
- 7. Self-engineered BMS
- 8. Short circuit/ Over current/ Over voltage/ Over temperature protection .
- 9. Bluetooth APP available on request to see the status of the battery .
- 10. IP65 waterproof .
- 11. OEM logo available.