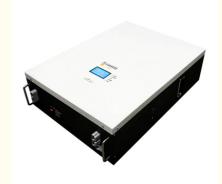

### Off Grid Hybrid Inverter Solar ESS Power Wall Home LiFePO4 Lithium Battery 48V 200Ah 10KWh

#### **Product Specification**

Product Name: Solar Energy Storage Battery

Rated Voltage: 51.2VRated Capacity: 200AH

• Size: L482 X W410 XH276

Charging Cut-off Voltage: 58.8V
Discharge Cut-off Voltage: 42V
Charging Current: 200A
Discharge Current: 200A
Operating Voltage: 58.8V-42V
Operating Temperature: 0-55°C

#### **Specifications:**

| product name              | Solar Energy Storage Battery |
|---------------------------|------------------------------|
| Rated voltage             | 48V                          |
| Rated Capacity            | 200AH                        |
| size                      | L482MM x W410MM xH276MM      |
| Charging cut-off voltage  | 58.8V                        |
| Discharge cut-off voltage | 42V                          |
| Charging current          | 200A                         |
| Discharge current         | 200A                         |
| Operating Voltage         | 58.8V-42V                    |
| Operating temperature     | 20-60°C                      |
|                           |                              |