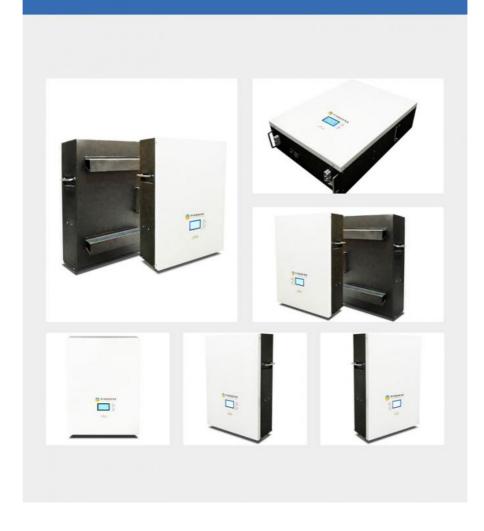

logo available.

#### **Specifications:**

| product name              | Solar Energy Storage Battery |
|---------------------------|------------------------------|
| Rated voltage             | 48V                          |
| Rated Capacity            | 200AH                        |
| size                      | L482MM x W410MM xH276MM      |
| Charging cut-off voltage  | 58.8V                        |
| Discharge cut-off voltage | 42V                          |
| Charging current          | 200A                         |
| Discharge current         | 200A                         |
| Operating Voltage         | 58.8V-42V                    |
| Operating temperature     | 20-60°C                      |
|                           |                              |



# **Detail display**



# **Product Advantage**

The computer obtains the internal information of the battery pack through RS485,RS232,CAN.



The computer obtains the internal information of the battery pack via Bluetooth.







### **Product Features**





### **WHY CHOOSE US?**

Competitive edge



Professional Manufacting Solutions



Maximum 5 Years Warranty



Low Moq With Competetive Price



Have a compelete after-sale service



With us, you will get low factory price at low Moq requirement;



With us, you will get a compelete power solutions



With us, you will get convenience shipping worldwide.

### **WE CAN DO IT**



#### Our advantage:

- high efficiency development based on our strong team
- supply goods with lowest price
- high quality service



#### Our promise :

- oprofessional service