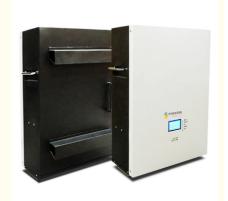

### Off Grid Hybrid Inverter Solar ESS Power Wall Home LiFePO4 Lithium Battery 48V 200Ah 10KWh

#### **Product Specification**

Product Name: Solar Energy Storage Battery

Rated Voltage: 51.2VRated Capacity: 200AH

• Size: L482 X W410 XH276

Charging Cut-off Voltage: 58.8V
Discharge Cut-off Voltage: 42V
Charging Current: 200A
Discharge Current: 200A
Operating Voltage: 58.8V-42V
Operating Temperature: 0-55°C

#### **Specifications:**

| product name              | Solar Energy Storage Battery |
|---------------------------|------------------------------|
| Rated voltage             | 48V                          |
| Rated Capacity            | 200AH                        |
| size                      | L482MM x W410MM xH276MM      |
| Charging cut-off voltage  | 58.8V                        |
| Discharge cut-off voltage | 42V                          |
| Charging current          | 200A                         |
| Discharge current         | 200A                         |
| Operating Voltage         | 58.8V-42V                    |
| Operating temperature     | 20-60°C                      |
|                           |                              |