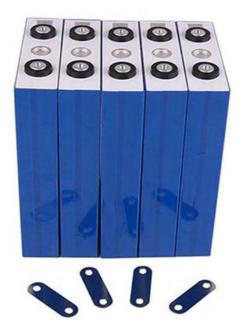

### **Product Specification**

Product Name: LifePO4 Lithium Battery

Model Number: Pe2246
Capacity: 280ah
Nominal Voltage: 3.2V
Storage Type: Standard
Sealed Type: Sealed

Application: Solar Energy Storage Systems

### **Specifications:**

| Items | Specifications |
|-------|----------------|
|       |                |

| Nominal Voltage                 | 3.2V                                            |  |
|---------------------------------|-------------------------------------------------|--|
| Nominal Capacity                | 280Ah                                           |  |
| Standard Charge<br>Current      | 0.2C-0.5C                                       |  |
| Max. Charge Current             | 1C                                              |  |
| Continuous Discharge<br>Current | 1C                                              |  |
| Peak Discharge Current          | 2C                                              |  |
| Charge Cut-off Voltage          | 3.9V                                            |  |
| Discharge Cut-off<br>Voltage    | 2V                                              |  |
| Inner Resistance                | ≤ 0.3mΩ (At 0.2C rate, 2.0V cut-off)            |  |
| Weight                          | 5.5kg                                           |  |
| Dimension                       | Length: 205mm  Width: 175mm  Thickness: 72mm    |  |
| Operating Temperature           | Charging: 0°C ~ 45°C  Discharging: -20°C ~ 55°C |  |