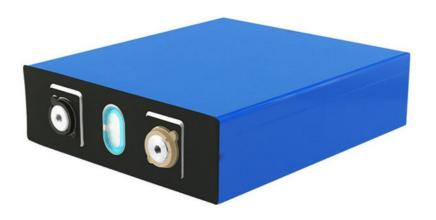

### **Product Specification**

Product Name: LifePO4 Lithium Battery

Model Number: Pe2246
Capacity: 280ah
Nominal Voltage: 3.2V
Storage Type: Standard
Sealed Type: Sealed

Application: Solar Energy Storage Systems

### **Specifications:**

| Items | Specifications |
|-------|----------------|
|       |                |

| Nominal Voltage                 | 3.2V                                            |  |
|---------------------------------|-------------------------------------------------|--|
| Nominal Capacity                | 280Ah                                           |  |
| Standard Charge<br>Current      | 0.2C-0.5C                                       |  |
| Max. Charge Current             | 1C                                              |  |
| Continuous Discharge<br>Current | 1C                                              |  |
| Peak Discharge Current          | 2C                                              |  |
| Charge Cut-off Voltage          | 3.9V                                            |  |
| Discharge Cut-off<br>Voltage    | 2V                                              |  |
| Inner Resistance                | ≤ 0.3mΩ (At 0.2C rate, 2.0V cut-off)            |  |
| Weight                          | 5.5kg                                           |  |
| Dimension                       | Length: 205mm  Width: 175mm  Thickness: 72mm    |  |
| Operating Temperature           | Charging: 0°C ~ 45°C  Discharging: -20°C ~ 55°C |  |