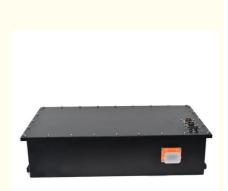

#### 72V 200Ah 14.4KWh Motorbike Battery 15kw Electric Vehicle Lithium ion Battery Pack EV Battery Model: PE72200

### Parameters:

- 1. Product Name: 72V 200Ah Electric Vehicle Battery Pack
- 2. Dimension: 1010.8 (L) \* 340 (W) \* 301 (T) mm
- 3. Weight: 132.5Kgs
- 4. Material: Steel
- 5. Color: OEM Customized
- 6. Working Voltage: 73.6Volt 7. Capacity: 200Ah
- 8. Charging Cut Off Voltage: 200Volt
- 9. Discharging Limit Voltage: 400Volt
- 10. Battery Cell: NCM or LFP(LiFePO4)