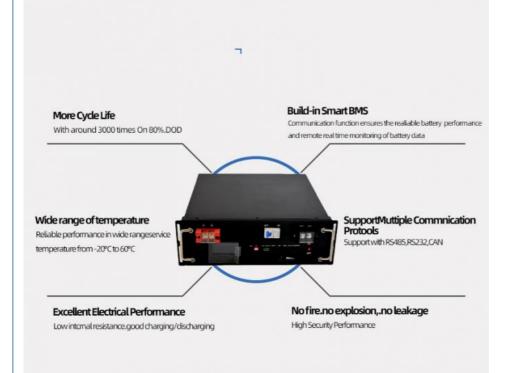

### Application

Widely use for E-bike , Electric Motorbicycle , Electric Vehicle, AGV

| Item                             | Detail                               |
|----------------------------------|--------------------------------------|
| Product Name                     | 72V EV Batteries                     |
| Series - Parallel Mode           | 20S2P                                |
| Cycle Life                       | 3500 Times 100% DOD 4500 Times 80%   |
| Dimension                        | 1010.9mm (L) * 341mm (W) * 299m( H ) |
| Weight                           | 133Kgs                               |
| Battery Box Material             | Steel                                |
| Color                            | Black White Colorful                 |
| Working Voltage                  | 72 V                                 |
| Capacity                         | 200 Ah (AMP)                         |
| Charging Cut Off Voltage         | 60 V                                 |
| Discharging Limit Voltage        | 84 V                                 |
| Battery Cell                     | NCM                                  |
| Working Temperature              | -21~ 61°C                            |
| Charging Temperature             | 0 ~ 56                               |
| Working Humidity                 | 85 %                                 |
| Internal Resistance              | 1.1mΩ                                |
| Self Discharging Rate            | 3%                                   |
| OEM / ODM                        | Accepted                             |
| Charging / Discharging Interface | According to customer's like         |