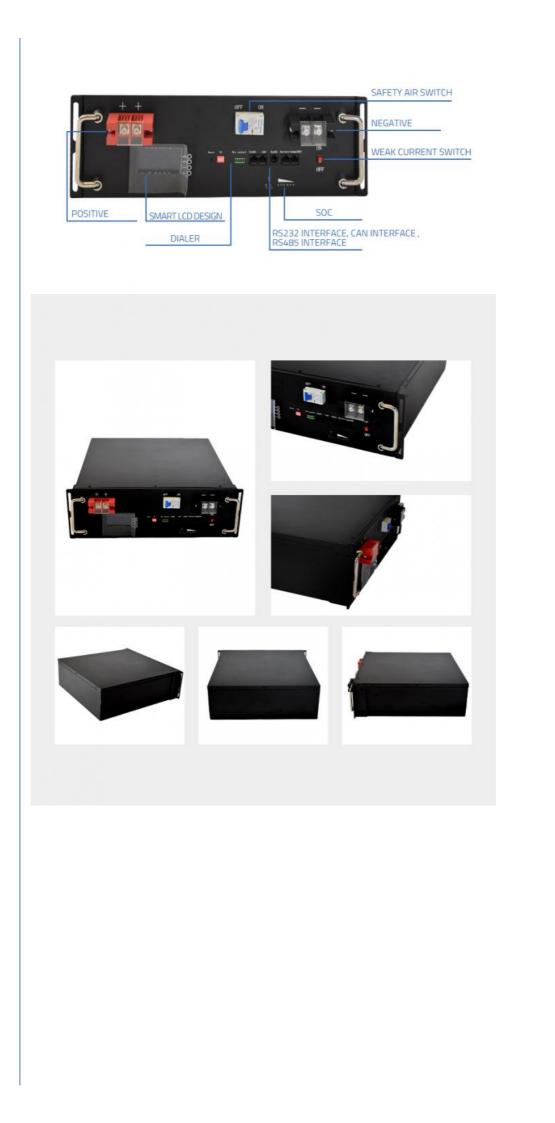

### Parameters:

- 1. Product Name: 72V 200Ah Electric Vehicle Battery Pack
- 2. Dimension: 1010.8 (L) \* 340 (W) \* 301 (T) mm
- 3. Weight: 132.5Kgs
- 4. Material: Steel
- 5. Color: OEM Customized
- 6. Working Voltage: 73.6Volt 7. Capacity: 200Ah
- 8. Charging Cut Off Voltage: 200Volt
- 9. Discharging Limit Voltage: 400Volt
- 10. Battery Cell: NCM or LFP(LiFePO4)

### Application

Widely use for E-bike , Electric Motorbicycle , Electric Vehicle, AGV

| Item                             | Detail                               |
|----------------------------------|--------------------------------------|
| Product Name                     | 72V EV Batteries                     |
| Series - Parallel Mode           | 20S2P                                |
| Cycle Life                       | 3500 Times 100% DOD 4500 Times 80%   |
| Dimension                        | 1010.9mm (L) * 341mm (W) * 299m( H ) |
| Weight                           | 133Kgs                               |
| Battery Box Material             | Steel                                |
| Color                            | Black White Colorful                 |
| Working Voltage                  | 72 V                                 |
| Capacity                         | 200 Ah (AMP)                         |
| Charging Cut Off Voltage         | 60 V                                 |
| Discharging Limit Voltage        | 84 V                                 |
| Battery Cell                     | NCM                                  |
| Working Temperature              | -21~ 61°C                            |
| Charging Temperature             | 0 ~ 56                               |
| Working Humidity                 | 85 %                                 |
| Internal Resistance              | 1.1mΩ                                |
| Self Discharging Rate            | 3%                                   |
| OEM / ODM                        | Accepted                             |
| Charging / Discharging Interface | According to customer's like         |