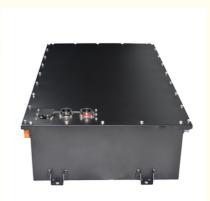

#### 72V 200Ah 14.4KWh Motorbike Battery 15kw Electric Vehicle Lithium ion Battery Pack EV Battery Model: PE72200

### Parameters:

- 1. Product Name: 72V 200Ah Electric Vehicle Battery Pack
- 2. Dimension: 1010.8 (L) \* 340 (W) \* 301 (T) mm
- 3. Weight: 132.5Kgs
- 4. Material: Steel
- 5. Color: OEM Customized
- 6. Working Voltage: 73.6Volt 7. Capacity: 200Ah
- 8. Charging Cut Off Voltage: 200Volt
- 9. Discharging Limit Voltage: 400Volt
- 10. Battery Cell: NCM or LFP(LiFePO4)