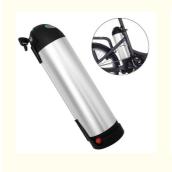

#### **Product Specification**

Product Name: 36V 10Ah Ebike Battery Pack
 Material: Aluminum Alloy + ABS Plastic

• Size: 385\*75\*110 Mm

Weight: 3.5 Kgs
Voltage: 36 Volts
Capacity: 10 Ah (AMP)
Charging Cut Off Voltage: 30 Volts
Discharging: 42 Volts
Working Temperature: -20 - 60

Appllication: Electric Bike / Bicycle /EV / E - Scooter
 Highlight: 385x75x110 mm Auto Lithium Ion Battery,

High Density 36V 10Ah Ebike Battery Pack,

Vehicle Lithium Ion Battery OEM

#### Parameters:

- 1. Product Name: 36V 10Ah Electric Bike Battery Pack
- 2. Dimension: 385(L) \* 75(W) \* 110(T) mm
- 3. Net Weight: 3.5Kgs
- 4. Material: Aluminum Alloy + ABS Plastic
- 5. Color: Silver / Black
- 6. Working Voltage: 36V
- 7. Capacity: 10 Ah
  8. Charging Cut Off Voltage: 30V 9. Discharging Limit Voltage: 42V
- 10. Battery Cell: NCM
- 11. Working Temperature: -20°C ~ 60°C 12. Charging Temperature: 0°C ~ 55°C