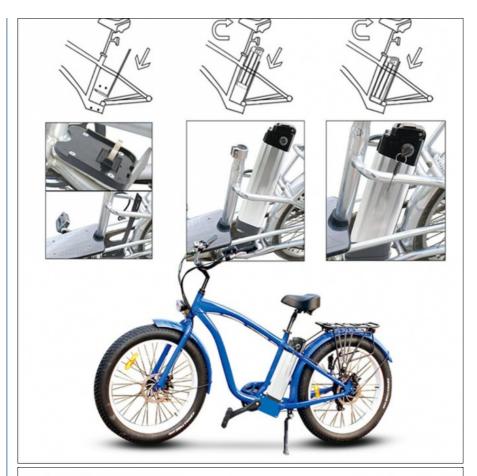

#### **Product Specification**

Product Name: 36V 10Ah Ebike Battery Pack
 Material: Aluminum Alloy + ABS Plastic

• Size: 385\*75\*110 Mm

Weight: 3.5 Kgs
Voltage: 36 Volts
Capacity: 10 Ah (AMP)
Charging Cut Off Voltage: 30 Volts
Discharging: 42 Volts
Working Temperature: -20 - 60

Appllication: Electric Bike / Bicycle /EV / E - Scooter
 Highlight: 385x75x110 mm Auto Lithium Ion Battery,

High Density 36V 10Ah Ebike Battery Pack,

Vehicle Lithium Ion Battery OEM

#### Parameters:

- 1. Product Name: 36V 10Ah Electric Bike Battery Pack
- 2. Dimension: 385(L) \* 75(W) \* 110(T) mm
- 3. Net Weight: 3.5Kgs
- 4. Material: Aluminum Alloy + ABS Plastic
- 5. Color: Silver / Black
- 6. Working Voltage: 36V
- 7. Capacity: 10 Ah
  8. Charging Cut Off Voltage: 30V 9. Discharging Limit Voltage: 42V
- 10. Battery Cell: NCM
- 11. Working Temperature: -20°C ~ 60°C 12. Charging Temperature: 0°C ~ 55°C

#### Application

Widely use for Ebike, E-scooter, EV power supply and so on.