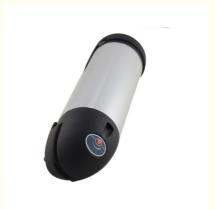

#### **Product Specification**

Product Name: 36V 10Ah Ebike Battery Pack
 Material: Aluminum Alloy + ABS Plastic

• Size: 385\*75\*110 Mm

Weight: 3.5 Kgs
Voltage: 36 Volts
Capacity: 10 Ah (AMP)
Charging Cut Off Voltage: 30 Volts
Discharging: 42 Volts
Working Temperature: -20 - 60

#### Parameters:

- 1. Product Name: 36V 10Ah Electric Bike Battery Pack
- 2. Dimension: 385(L) \* 75(W) \* 110(T) mm
- 3. Net Weight: 3.5Kgs
- 4. Material: Aluminum Alloy + ABS Plastic
- 5. Color: Silver / Black
- 6. Working Voltage: 36V
- 7. Capacity: 10 Ah
  8. Charging Cut Off Voltage: 30V 9. Discharging Limit Voltage: 42V
- 10. Battery Cell: NCM
- 11. Working Temperature: -20°C ~ 60°C 12. Charging Temperature: 0°C ~ 55°C

#### Advantage

- 1. Green
- 2. Safe
- 3. High Performance
- 4. Longer cycle life

| Item                      | Detail                                   |
|---------------------------|------------------------------------------|
| Product Name              | 36V Ebike Battery (Lithium Battery Pack) |
| Series - Parallel Mode    | 10S4P                                    |
| Cycle Life                | 3500 Times 100% Depth of Discharging     |
| Dimension                 | 385.5 (L) * 75.5 (W) * 110.5 (T) mm      |
| Weight                    | 3.5Kgs                                   |
| Battery Box Material      | Aluminium                                |
| Color                     | Silver and Black                         |
| Working Voltage           | 36 Volts                                 |
| Capacity                  | 10 Amp                                   |
| Charging Cut Off Voltage  | 30 Volts                                 |
| Discharging Limit Voltage | 42 Volts                                 |