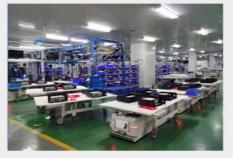

um Order Quantity: 10

Price: USD98-145/pc

Packaging Details: carton box, UN box, wooden box

• Delivery Time: 10-20days

• Payment Terms: L/C, D/A, D/P, T/T, Western Union,

MoneyGram

Supply Ability: 10000pcs/month



#### **Product Specification**

Product Name: 36V 10Ah Ebike Battery Pack
 Material: Aluminum Alloy + ABS Plastic

• Size: 385\*75\*110 Mm

Weight: 3.5 Kgs
Voltage: 36 Volts
Capacity: 10 Ah (AMP)
Charging Cut Off Voltage: 30 Volts
Discharging: 42 Volts
Working Temperature: -20 - 60

Appllication: Electric Bike / Bicycle /EV / E - Scooter
 Highlight: 385x75x110 mm Auto Lithium Ion Battery,

High Density 36V 10Ah Ebike Battery Pack,

Vehicle Lithium Ion Battery OEM



#### More Images













# **Company Display**



## **Hunan Pinsheng Energy Technology Co.,LTD**







# **CERTIFICATE**

















A Grade Quality 36V 10Ah Ebike Battery 48V 20Ah Electric Scooter Lithium ion Battery Pack

Model: PE3610-2

#### Parameters:

- 1. Product Name: 36V 10Ah Electric Bike Battery Pack
- 2. Dimension: 385(L) \* 75(W) \* 110(T) mm
- 3. Net Weight: 3.5Kgs
- 4. Material: Aluminum Alloy + ABS Plastic
- 5. Color: Silver / Black
- 6. Working Voltage: 36V
- 7. Capacity: 10 Ah
  8. Charging Cut Off Voltage: 30V 9. Discharging Limit Voltage: 42V
- 10. Battery Cell: NCM
- 11. Working Temperature: -20°C ~ 60°C 12. Charging Temperature: 0°C ~ 55°C

#### Application

Widely use for Ebike, E-scooter, EV power supply and so on.

#### Advantage

- 1. Green
- 2. Safe
- 3. High Performance
- 4. Longer cycle life

| Item                      | Detail