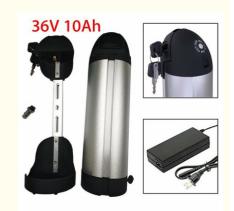

#### **Product Specification**

Product Name: 36V 10Ah Ebike Battery Pack
 Material: Aluminum Alloy + ABS Plastic

• Size: 385\*75\*110 Mm

Weight: 3.5 Kgs
Voltage: 36 Volts
Capacity: 10 Ah (AMP)
Charging Cut Off Voltage: 30 Volts
Discharging: 42 Volts
Working Temperature: -20 - 60

#### Parameters:

- 1. Product Name: 36V 10Ah Electric Bike Battery Pack
- 2. Dimension: 385(L) \* 75(W) \* 110(T) mm
- 3. Net Weight: 3.5Kgs
- 4. Material: Aluminum Alloy + ABS Plastic
- 5. Color: Silver / Black
- 6. Working Voltage: 36V
- 7. Capacity: 10 Ah
  8. Charging Cut Off Voltage: 30V 9. Discharging Limit Voltage: 42V
- 10. Battery Cell: NCM
- 11. Working Temperature: -20°C ~ 60°C 12. Charging Temperature: 0°C ~ 55°C

#### Advantage

- 1. Green
- 2. Safe
- 3. High Performance
- 4. Longer cycle life

| Item                      | Detail                                   |
|---------------------------|------------------------------------------|
| Product Name              | 36V Ebike Battery (Lithium Battery Pack) |
| Series - Parallel Mode    | 10S4P                                    |
| Cycle Life                | 3500 Times 100% Depth of Discharging     |
| Dimension                 | 385.5 (L) * 75.5 (W) * 110.5 (T) mm      |
| Weight                    | 3.5Kgs                                   |
| Battery Box Material      | Aluminium                                |
| Color                     | Silver and Black                         |
| Working Voltage           | 36 Volts                                 |
| Capacity                  | 10 Amp                                   |
| Charging Cut Off Voltage  | 30 Volts                                 |
| Discharging Limit Voltage | 42 Volts                                 |