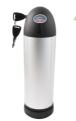

#### **Product Specification**

Product Name: 36V 10Ah Ebike Battery Pack
 Material: Aluminum Alloy + ABS Plastic

• Size: 385\*75\*110 Mm

Weight: 3.5 Kgs
Voltage: 36 Volts
Capacity: 10 Ah (AMP)
Charging Cut Off Voltage: 30 Volts
Discharging: 42 Volts
Working Temperature: -20 - 60

Appllication: Electric Bike / Bicycle /EV / E - Scooter
 Highlight: 385x75x110 mm Auto Lithium Ion Battery,

High Density 36V 10Ah Ebike Battery Pack,

Vehicle Lithium Ion Battery OEM

#### Parameters:

- 1. Product Name: 36V 10Ah Electric Bike Battery Pack
- 2. Dimension: 385(L) \* 75(W) \* 110(T) mm
- 3. Net Weight: 3.5Kgs
- 4. Material: Aluminum Alloy + ABS Plastic
- 5. Color: Silver / Black
- 6. Working Voltage: 36V
- 7. Capacity: 10 Ah
  8. Charging Cut Off Voltage: 30V 9. Discharging Limit Voltage: 42V
- 10. Battery Cell: NCM
- 11. Working Temperature: -20°C ~ 60°C 12. Charging Temperature: 0°C ~ 55°C