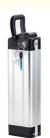

#### **Product Specification**

Product Name: 36V 10Ah Ebike Battery Pack
 Material: Aluminum Alloy + ABS Plastic

• Size: 385\*75\*110 Mm

Weight: 3.5 Kgs
Voltage: 36 Volts
Capacity: 10 Ah (AMP)
Charging Cut Off Voltage: 30 Volts
Discharging: 42 Volts
Working Temperature: -20 - 60

#### Parameters:

- 1. Product Name: 36V 10Ah Electric Bike Battery Pack
- 2. Dimension: 385(L) \* 75(W) \* 110(T) mm
- 3. Net Weight: 3.5Kgs
- 4. Material: Aluminum Alloy + ABS Plastic
- 5. Color: Silver / Black
- 6. Working Voltage: 36V
- 7. Capacity: 10 Ah
  8. Charging Cut Off Voltage: 30V 9. Discharging Limit Voltage: 42V
- 10. Battery Cell: NCM
- 11. Working Temperature: -20°C ~ 60°C 12. Charging Temperature: 0°C ~ 55°C