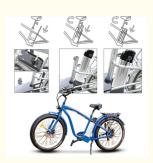

g Energy

• Certification: CE, MSDS, UN38.8 , ISO9001

Model Number: PE3610Minimum Order Quantity: 10

Price: USD98-145/pc

Packaging Details: carton box, UN box, wooden box

• Delivery Time: 10-20days

• Payment Terms: L/C, D/A, D/P, T/T, Western Union,

MoneyGram

Supply Ability: 10000pcs/month



#### **Product Specification**

Product Name: 36V 10Ah Ebike Battery Pack
 Material: Aluminum Alloy + ABS Plastic

• Size: 385\*75\*110 Mm

Weight: 3.5 Kgs
Voltage: 36 Volts
Capacity: 10 Ah (AMP)
Charging Cut Off Voltage: 30 Volts
Discharging: 42 Volts
Working Temperature: -20 - 60

Appllication: Electric Bike / Bicycle /EV / E - Scooter
 Highlight: 385x75x110 mm Auto Lithium Ion Battery,

High Density 36V 10Ah Ebike Battery Pack,

Vehicle Lithium Ion Battery OEM



#### More Images













# **Company Display**



## **Hunan Pinsheng Energy Technology Co.,LTD**







# **CERTIFICATE**

















A Grade Quality 36V 10Ah Ebike Battery 48V 20Ah Electric Scooter Lithium ion Battery Pack

Model: PE3610-2

#### Parameters:

- 1. Product Name: 36V 10Ah Electric Bike Battery Pack
- 2. Dimension: 385(L) \* 75(W) \* 110(T) mm
- 3. Net Weight: 3.5Kgs
- 4. Material: Aluminum Alloy + ABS Plastic
- 5. Color: Silver / Black
- 6. Working Voltage: 36V
- 7. Capacity: 10 Ah
  8. Charging Cut Off Voltage: 30V 9. Discharging Limit Voltage: 42V
- 10. Battery Cell: NCM
- 11. Working Temperature: -20°C ~ 60°C 12. Charging Temperature: 0°C ~ 55°C

#### Application

Widely use for Ebike, E-scooter, EV power supply and so on.

#### Advantage

- 1. Green
- 2. Safe
- 3. High Performance
- 4. L