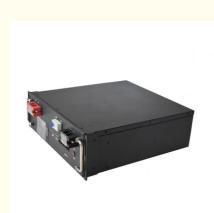

### Waterproof Great Power Lithium Polymer Battery 60V 30AH Longer Cycle Life

Lithium Polymer Battery 6000times, Lifepo4 battery pack 60V 30AH

# **Detail display**