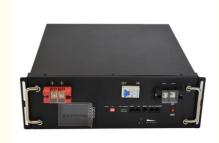

### Waterproof Great Power Lithium Polymer Battery 60V 30AH Longer Cycle Life

Lithium Polymer Battery 6000times, Lifepo4 battery pack 60V 30AH

# **Detail display**