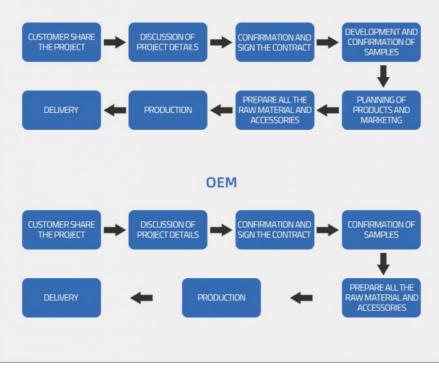

| Confirm wtih the sales |
| Charging cut-off voltage  | 54V                    |
| Discharge cut-off voltage | 37.5V                  |
| Charging current          | 50A or more            |
| Discharge current         | 100A                   |
| Weight                    | Confirm wtih the sales |
| Operating voltage         | 54v-37.5v              |
| Operating temperature     | 20-60                  |
|                           |                        |

### **Product Parameter**



# **Product Description**



## **Product Features**



# **Detail display**



## **Product Advantage**

The computer obtains the internal information of the battery pack through RS485,RS232,CAN.



The computer obtains the internal information of the battery pack via Bluetooth.



ODM



## WE CAN DO IT



## **PAYMENT&LOGISTICS**

### LOGISTICS

BY AIR / BY SEA / EXPRESS / UPS / FEDEX / DHL



## FAQ

#### Q1 Can you give me a discount ?

A: We are manufactory , our policy is that bigger quantity , cheaper price , so we will give you discount according to your order quantity

#### Q2 The shipping cost is too high , can you give me more cheaper ?

A: When we calculate the shipping cost for you . we will use the cheapest and safest courier .and it is shipping company who ask us to pay , we cant gie you cheaper , pls kindly understand But we can promise that we will not ask you to pay more shipping cost , if u think it is too expensive , you can use your own shipping company . it is ok for us .

#### Q3 Can you offer free shipping ?

A: For we are manufacturer, we have giv