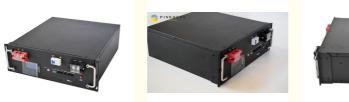

um Order Quantity: 1 set
- Delivery Time:
- 15-25 work days • Payment Terms: T/T, Western Union, MoneyGram

hunan,china

ce

pe48100

pinsheng Energy

• Supply Ability: 30000+set+per month

#### PINSHENG



### **Product Specification**

- Product Name:
- Model Number:
- The Charging Ratio:
- The Discharge Rate:
- Storage Type:
- Sealed Type:
- Voltage:
- Cycle Life:
- Highlight:

| LifePO4 Lithium Battery Pack |
|------------------------------|
| Pe48100                      |
| 1C                           |
| 3C                           |
| Standard                     |
| Sealed                       |
| 48V(51.2V)                   |
| 6000times                    |
|                              |

Lithium Polymer Battery 6000times, Lifepo4 battery pack 60V 30AH



### More Images





## **Company Display**



### Hunan Pinsheng Energy Technology Co.,LTD





### CERTIFICATE







#### Key Features of Pinsheng Lithium Battery

- 1.Factory Price
- 2. After sales and quality assurance
- 3. Most safe LFP battery technology, no cobalt .
- 4. Long lifetimes
- 5. Easily expandable
- 6. Easily replacement the original lead acid battery .
- 7. Self-engineered BMS
- 8. Short circuit/ Over current/ Over voltage/ Over temperature protection .
- 9.Bluetooth APP available on request to see the status of the battery .
- 10. IP65 waterproof .
- 11. OEM logo available.

### **Specifications:**

| Product Name              | Lifepo4 battery pack   |
|---------------------------|------------------------|
| Nominal Capacity          | 100AH                  |
| Nominal Voltage