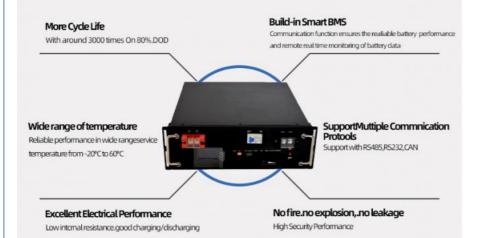

#### Key Features of Pinsheng Lithium Battery

- 1.Factory Price
- 2. After sales and quality assurance
- 3. Most safe LFP battery technology, no cobalt .
- 4. Long lifetimes
- 5. Easily expandable
- 6. Easily replacement the original lead acid battery .
- 7. Self-engineered BMS
- 8. Short circuit/ Over current/ Over voltage/ Over temperature protection .
- 9.Bluetooth APP available on request to see the status of the battery .
- 10. IP65 waterproof .
- 11. OEM logo available.

## **Product Features**