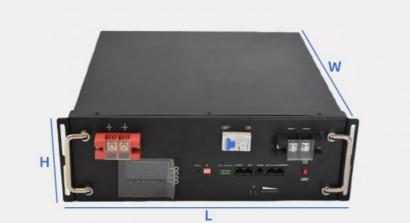

of .
- 11. OEM logo available.

### **Specifications:**

| Product Name              | Lifepo4 battery pack   |
|---------------------------|------------------------|
| Nominal Capacity          | 100AH                  |
| Nominal Voltage           | 48V                    |
| Size                      | Confirm wtih the sales |
| Charging cut-off voltage  | 54V                    |
| Discharge cut-off voltage | 37.5V                  |
| Charging current          | 50A or more            |
| Discharge current         | 100A                   |
| Weight                    | Confirm wtih the sales |
| Operating voltage         | 54v-37.5v              |
| Operating temperature     | 20-60                  |
|                           |                        |

### **Product Parameter**



# **Product Description**



## **Product Features**



# **Detail display**



## **Product Advantage**

The computer obtains the internal information of the battery pack through RS485,RS232,CAN.



The computer obtains the internal information of the battery pack via Bluetooth.



ODM



## WE CAN DO IT



## **PAYMENT&LOGISTICS**

### LOGISTICS

BY AIR / BY SEA / EXPRESS / UPS / FEDEX / DHL



## FAQ

#### Q1 Can you give me a discount ?

A: We are manufactory , our policy is that bigger quantity , cheaper price , so we will give you discount according to your order quantity

#### Q2 The shipping cost is too high , can you give me more cheaper ?

A: When we calculate the shipping cost for you . we will use the cheapest and safest courier .and it is shipping company who ask us to pay ,