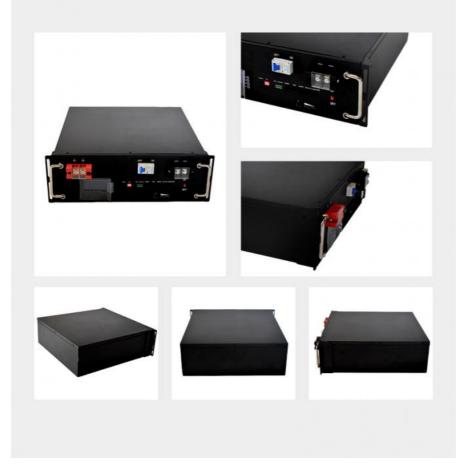

| Lifepo4 battery pack   |
|---------------------------|------------------------|
| Nominal Capacity          | 100AH                  |
| Nominal Voltage           | 48V                    |
| Size                      | Confirm wtih the sales |
| Charging cut-off voltage  | 54V                    |
| Discharge cut-off voltage | 37.5V                  |
| Charging current          | 50A or more            |
| Discharge current         | 100A                   |
| Weight                    | Confirm wtih the sales |
| Operating voltage         | 54v-37.5v              |
| Operating temperature     | 20-60                  |
|                           |                        |

### **Product Parameter**



# **Product Description**



## **Product Features**



# **Detail display**



## **Product Advantage**

The computer obtains the internal information of the battery pack through RS485,RS232,CAN.



The computer obtains the internal information of the battery pack via Bluetooth.



ODM



## WE CAN DO IT



## **PAYMENT&LOGISTICS**

### LOGISTICS

BY AIR / BY SEA / EXPRESS / UPS / FEDEX / DHL



## FAQ

#### Q1 Can you give me a discount ?

A: We are manufactory , our policy is that bigger quantity , cheaper price , so we will give you discount according to your order quantity

#### Q2 The shipping cost is too high , can you give me more cheaper ?

A: When we calculate the shipping cost for you . we will use the cheapest and safest courier .and it is shipping company who ask us to pay , we cant gie you cheaper , pls kindly understand But we can promise that we will