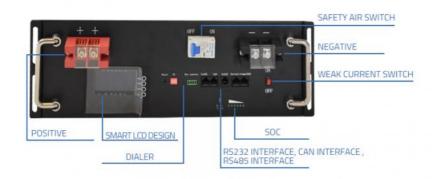

## **Product Advantage**

The computer obtains the internal information of the battery pack through RS485,RS232,CAN.

The computer obtains the internal information of the battery pack via Bluetooth.

ODM