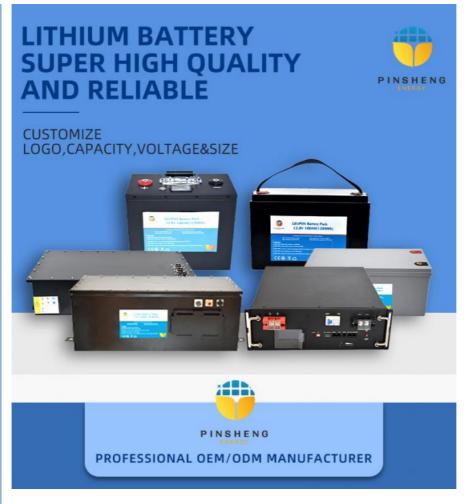

yGram

hunan,china

ce

pe48100

pinsheng Energy

• Supply Ability: 30000+set+per month

#### PINSHENG



### **Product Specification**

- Product Name:
- Model Number:
- The Charging Ratio:
- The Discharge Rate:
- Storage Type:
- Sealed Type:
- Voltage:
- Cycle Life:
- Highlight:

| LifePO4 Lithium Battery Pack |
|------------------------------|
| Pe48100                      |
| 1C                           |
| 3C                           |
| Standard                     |
| Sealed                       |
| 48V(51.2V)                   |
| 6000times                    |
|                              |

Lithium Polymer Battery 6000times, Lifepo4 battery pack 60V 30AH



### More Images





## **Company Display**



### Hunan Pinsheng Energy Technology Co.,LTD





### CERTIFICATE







#### Key Features of Pinsheng Lithium Battery

- 1.Factory Price
- 2. After sales and quality assurance
- 3. Most safe LFP battery technology, no cobalt .
- 4. Long lifetimes
- 5. Easily expandable
- 6. Easily replacement the original lead acid battery .
- 7. Self-engineered BMS
- 8. Short circuit/ Over current/ Over voltage/ Over temperature protection .
- 9.Bluetooth APP available on request to see the status of the battery .
- 10. IP65 waterproof .
- 11. OEM logo available.

### **Specifications:**

| Product Name              | Lifepo4 battery pack   |
|---------------------------|------------------------|
| Nominal Capacity          | 100AH                  |
| Nominal Voltage           | 48V                    |
| Size                      | Confirm wtih the sales |
| Charging cut-