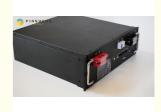

#### 96KG High Power Lithium Ion Battery 96 Volt 100AH Low Internal Resistance

#### **Product Specification**

Product Name: LifePO4 Lithium Battery Pack

Model Number: Pe48100
The Charging Ratio: 1C
The Discharge Rate: 3C
Storage Type: Standard
Sealed Type: Sealed

Voltage: 48V(51.2V)Cycle Life: 6000times

#### **Specifications:**

| Product Name              | Lifepo4 battery pack   |
|---------------------------|------------------------|
| Nominal Capacity          | 100AH                  |
| Nominal Voltage           | 48V                    |
| Size                      | Confirm wtih the sales |
| Charging cut-off voltage  | 54V                    |
| Discharge cut-off voltage | 37.5V                  |
| Charging current          | 50A or more            |
| Discharge current         | 100A                   |
| Weight                    | Confirm wtih the sales |
| Operating voltage         | 54v-37.5v              |
| Operating temperature     | 20-60                  |
|                           |                        |
|                           |                        |