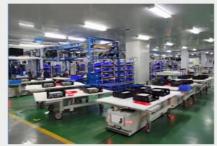

Ion Battery 96 Volt 100AH Low Internal Resistance

#### **Basic Information**

Place of Origin: hunan,chinaBrand Name: pinsheng Energy

Certification: ceModel Number: pe48100Minimum Order Quantity: 1 set

• Delivery Time: 15-25 work days

• Payment Terms: T/T, Western Union, MoneyGram

• Supply Ability: 30000+set+per month



#### **Product Specification**

Product Name: LifePO4 Lithium Battery Pack

Model Number: Pe48100
The Charging Ratio: 1C
The Discharge Rate: 3C
Storage Type: Standard
Sealed Type: Sealed

Voltage: 48V(51.2V)Cycle Life: 6000times

• Highlight: Low Internal Resistance Lithium Ion Battery ,

96 Volt 100AH Lithium Ion Battery, IP65 High Power Lithium Ion Battery



#### More Images









## **Company Display**



#### **Hunan Pinsheng Energy Technology Co.,LTD**







### **CERTIFICATE**

















#### **Key Features of Pinsheng Lithium Battery**

- 1.Factory Price
- 2. After sales and quality assurance
- 3. Most safe LFP battery technology, no cobalt .
- 4. Long lifetimes
- 5. Easily expandable
- 6. Easily replacement the original lead acid battery .
- 7. Self-engineered BMS
- 8. Short circuit/ Over current/ Over voltage/ Over temperature protection .
- 9. Bluetooth APP available on request to see the status of the battery .
- 10. IP65 waterproof .
- 11. OEM logo available.

#### **Specifications:**

| Product Name              | Lifepo4 battery pack   |
|---------------------------|------------------------|
| Nominal Capacity          | 100AH                  |
| Nominal Voltage           | 48V                    |
| Size