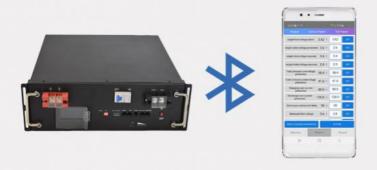

#### **Key Features of Pinsheng Lithium Battery**

- 1.Factory Price
- 2. After sales and quality assurance
- 3. Most safe LFP battery technology, no cobalt .
- 4. Long lifetimes
- 5. Easily expandable
- 6. Easily replacement the original lead acid battery .
- 7. Self-engineered BMS
- 8. Short circuit/ Over current/ Over voltage/ Over temperature protection .
- 9. Bluetooth APP available on request to see the status of the battery .
- 10. IP65 waterproof .
- 11. OEM logo available.

## **Product Advantage**

The computer obtains the internal information of the battery pack through RS485,RS232,CAN.

The computer obtains the internal information of the battery pack via Bluetooth.