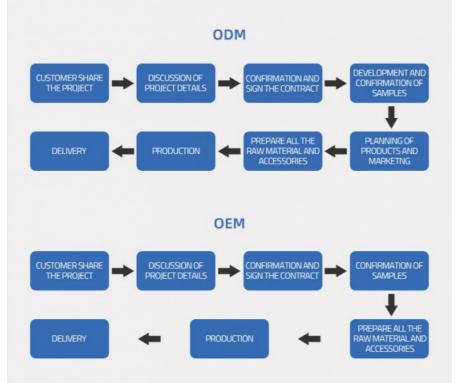

cut-off voltage  | 54V                    |
| Discharge cut-off voltage | 37.5V                  |
| Charging current          | 50A or more            |
| Discharge current         | 100A                   |
| Weight                    | Confirm wtih the sales |
| Operating voltage         | 54v-37.5v              |
| Operating temperature     | 20-60                  |
|                           |                        |
|                           |                        |

### **Product Parameter**



# **Product Description**



### **Product Features**



## **Detail display**



## **Product Advantage**

The computer obtains the internal information of the battery pack through RS485,RS232,CAN.



The computer obtains the internal information of the battery pack via Bluetooth.





### **WE CAN DO IT**



#### Our advantage:

- high efficiency development based on our strong team
- o supply goods with lowest price
- o high quality service



#### Our promise:

- professional service for customer, provide correct sample quickly
- supply high quality standard
- delivery goods on time

### WHY CHOOSE US?

Competitive edge



Professional Manufacting Solutions



Maximum 5 Years Warranty



Low Moq With Competetive Price



Have a compelete after-sale service



With us, you will get low factory price at low Moq requirement;



With us, you will get a compelete power solutions



With us, you will get convenience shipping worldwide.

## **PAYMENT&LOGISTICS**

#### LOGISTICS

BY AIR / BY SEA / EXPRESS / UPS / FEDEX / DHL



#### **Trade Assurance**

T/T



L/C

**PayPal