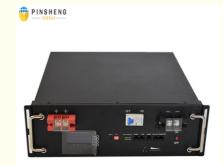

#### 96KG High Power Lithium Ion Battery 96 Volt 100AH Low Internal Resistance

#### **Product Specification**

Product Name: LifePO4 Lithium Battery Pack

Model Number: Pe48100
The Charging Ratio: 1C
The Discharge Rate: 3C
Storage Type: Standard
Sealed Type: Sealed

Voltage: 48V(51.2V)Cycle Life: 6000times

#### **Specifications:**

| Product Name              | Lifepo4 battery pack   |
|---------------------------|------------------------|
| Nominal Capacity          | 100AH                  |
| Nominal Voltage           | 48V                    |
| Size                      | Confirm wtih the sales |
| Charging cut-off voltage  | 54V                    |
| Discharge cut-off voltage | 37.5V                  |
| Charging current          | 50A or more            |
| Discharge current         | 100A                   |
| Weight                    | Confirm wtih the sales |
| Operating voltage         | 54v-37.5v              |
| Operating temperature     | 20-60                  |
|                           |                        |
|                           |                        |