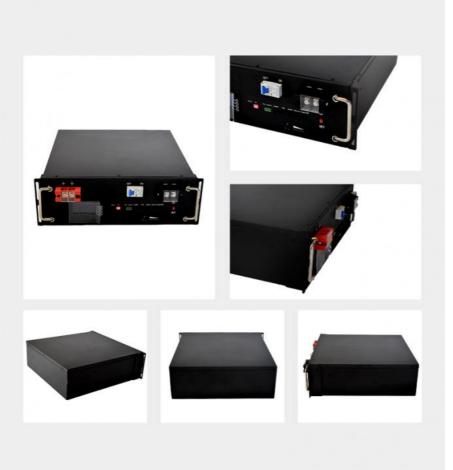

---|------------------------|
| Nominal Capacity          | 100AH                  |
| Nominal Voltage           | 48V                    |
| Size                      | Confirm wtih the sales |
| Charging cut-off voltage  | 54V                    |
| Discharge cut-off voltage | 37.5V                  |
| Charging current          | 50A or more            |
| Discharge current         | 100A                   |
| Weight                    | Confirm wtih the sales |
| Operating voltage         | 54v-37.5v              |
| Operating temperature     | 20-60                  |
|                           |                        |
|                           |                        |

### **Product Parameter**



# **Product Description**



### **Product Features**



## **Detail display**



## **Product Advantage**

The computer obtains the internal information of the battery pack through RS485,RS232,CAN.



The computer obtains the internal information of the battery pack via Bluetooth.





### **WE CAN DO IT**



#### Our advantage:

- high efficiency development based on our strong team
- o supply goods with lowest price
- o high quality service



#### Our promise:

- professional service for customer, provide correct sample quickly
- supply high quality standard
- delivery goods on time

### WHY CHOOSE US?

Competitive edge



Professional Manufacting Solutions



Maximum 5 Years Warranty



Low Moq With Competetive Price



Have a compelete after-sale service



With us, you will get low factory price at low Moq requirement;



With us, you will get a compelete power