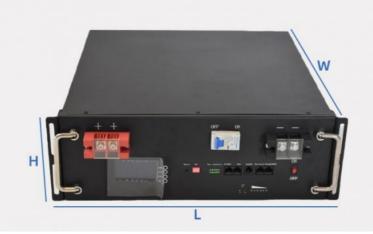

#### **Specifications:**

| Product Name              | Lifepo4 battery pack   |
|---------------------------|------------------------|
| Nominal Capacity          | 100AH                  |
| Nominal Voltage           | 48V                    |
| Size                      | Confirm wtih the sales |
| Charging cut-off voltage  | 54V                    |
| Discharge cut-off voltage | 37.5V                  |
| Charging current          | 50A or more            |
| Discharge current         | 100A                   |
| Weight                    | Confirm wtih the sales |
| Operating voltage         | 54v-37.5v              |
| Operating temperature     | 20-60                  |
|                           |                        |
|                           |                        |

## **Detail display**