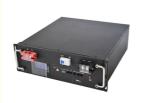

#### 96KG High Power Lithium Ion Battery 96 Volt 100AH Low Internal Resistance

#### **Product Specification**

Product Name: LifePO4 Lithium Battery Pack

Model Number: Pe48100
The Charging Ratio: 1C
The Discharge Rate: 3C
Storage Type: Standard
Sealed Type: Sealed

Voltage: 48V(51.2V)Cycle Life: 6000times

#### **Specifications:**

| Product Name              | Lifepo4 battery pack   |
|---------------------------|------------------------|
| Nominal Capacity          | 100AH                  |
| Nominal Voltage           | 48V                    |
| Size                      | Confirm wtih the sales |
| Charging cut-off voltage  | 54V                    |
| Discharge cut-off voltage | 37.5V                  |
| Charging current          | 50A or more            |
| Discharge current         | 100A                   |
| Weight                    | Confirm wtih the sales |
| Operating voltage         | 54v-37.5v              |
| Operating temperature     | 20-60                  |
|                           |                        |
|                           |                        |