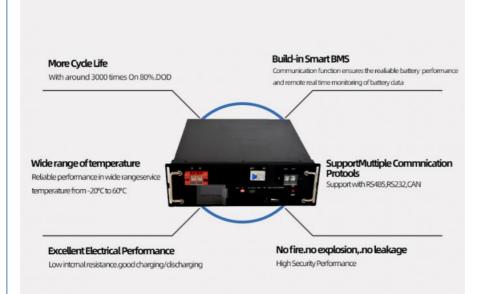

#### **Key Features of Pinsheng Lithium Battery**

- 1.Factory Price
- 2. After sales and quality assurance
- 3. Most safe LFP battery technology, no cobalt .
- 4. Long lifetimes
- 5. Easily expandable
- 6. Easily replacement the original lead acid battery .
- 7. Self-engineered BMS
- 8. Short circuit/ Over current/ Over voltage/ Over temperature protection .
- 9. Bluetooth APP available on request to see the status of the battery .
- 10. IP65 waterproof .
- 11. OEM logo available.

### **Product Features**