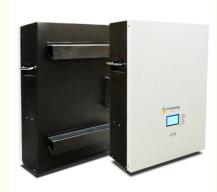

#### 48V 200Ah 10KWh Power Wall Mounted Home Solar Battery Cabinet Energy Storage Lithium Batteries

Model: PE48200W

#### Parameters:

1. Product Name: 48V 200Ah Solar Battery

2. Dimension: 800 (L) \* 550 (W) \* 160 (T) mm

3. Weight: 88.8Kgs

4. Material: Cold Steel with Painting

5. Color: White/Customized

6. Working Voltage: 48V(51.2V)

7. Capacity: 200Ah

8. Charging Cut Off Voltage: 37.5Volt9. Discharging Limit Voltage: 54Volt

10. Battery Cell: LiFePO4