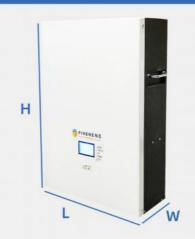

## **Product Specification**

Product Name: 48V 200Ah Powerwall Home Solar Battery

Material: Stee

• Size: 800(L) \* 550 (W) \* 160(T) Mm

Weight: 44.7Kgs
Voltage: 48V
Capacity: 100Ah
Charging Cut Off Voltage: 37.5V
Discharging: 54V

#### Advantage

- 1. Green
- 2. Safe
- 3. High Performance
- 4. Longer cycle life
- 5. Low internal resistance
- 6. Zero memory effect

| Item                             | Detail                                    |
|----------------------------------|-------------------------------------------|
| Product Name                     | 48V 100Ah Solar Energy Storage System     |
| Series - Parallel Mode           | 15S1P                                     |
| Cycle Life                       | 3500 Times 100% DOD                       |
| Dimension                        | 482 (L) * 440 (W) * 177 ( H ) mm          |
| Weight                           | 44.7Kgs                                   |
| Battery Box Material             | Steel                                     |
| Color                            | Black / Customized                        |
| Working Voltage                  | 48Volt                                    |
| Capacity                         | 100Ah(Amp)                                |
| Charging Cut Off Voltage         | 37.5Volt                                  |
| Discharging Limit Voltage        | 54Volt                                    |
| Battery Cell                     | 3.2V 100Ah LiFePO4 Prismatic Battery Cell |
| Working Temperature              | -20°C ~ 60°C                              |
| Charging Temperature             | 0 ~ 55                                    |
| Working Humidity                 | 80 %                                      |
| Internal Resistance              | 1mΩ                                       |
| Self Discharging Rate            | 3% Per Month                              |
| OEM / ODM                        | Support                                   |
| Charging / Discharging Interface | Customized                                |