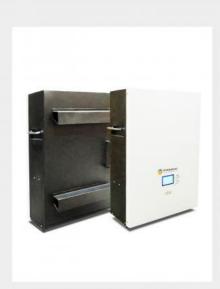

#### 48V 200Ah 10KWh Power Wall Mounted Home Solar Battery Cabinet Energy Storage Lithium Batteries

Model: PE48200W

#### Parameters:

1. Product Name: 48V 200Ah Solar Battery

2. Dimension: 800 (L) \* 550 (W) \* 160 (T) mm

3. Weight: 88.8Kgs

4. Material: Cold Steel with Painting

5. Color: White/Customized

6. Working Voltage: 48V(51.2V)

7. Capacity: 200Ah

8. Charging Cut Off Voltage: 37.5Volt9. Discharging Limit Voltage: 54Volt

10. Battery Cell: LiFePO4