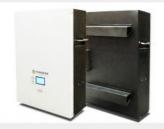

#### 48V 200Ah 10KWh Power Wall Mounted Home Solar Battery Cabinet Energy Storage Lithium Batteries

Model: PE48200W

#### Parameters:

1. Product Name: 48V 200Ah Solar Battery

2. Dimension: 800 (L) \* 550 (W) \* 160 (T) mm

3. Weight: 88.8Kgs

4. Material: Cold Steel with Painting

5. Color: White/Customized

6. Working Voltage: 48V(51.2V)

7. Capacity: 200Ah

8. Charging Cut Off Voltage: 37.5Volt9. Discharging Limit Voltage: 54Volt

10. Battery Cell: LiFePO4