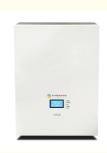

## **Product Specification**

Product Name: 48V 200Ah Powerwall Home Solar Battery

Material: Stee

• Size: 800(L) \* 550 (W) \* 160(T) Mm

Weight: 44.7Kgs
Voltage: 48V
Capacity: 100Ah
Charging Cut Off Voltage: 37.5V
Discharging: 54V

#### Advantage

- 1. Green
- 2. Safe
- 3. High Performance
- 4. Longer cycle life
- 5. Low internal resistance
- 6. Zero memory effect

| Item                             | Detail                                    |
|----------------------------------|-------------------------------------------|
| Product Name                     | 48V 100Ah Solar Energy Storage System     |
| Series - Parallel Mode           | 15S1P                                     |
| Cycle Life                       | 3500 Times 100% DOD                       |
| Dimension                        | 482 (L) * 440 (W) * 177 ( H ) mm          |
| Weight                           | 44.7Kgs                                   |
| Battery Box Material             | Steel                                     |
| Color                            | Black / Customized                        |
| Working Voltage                  | 48Volt                                    |
| Capacity                         | 100Ah(Amp)                                |
| Charging Cut Off Voltage         | 37.5Volt                                  |
| Discharging Limit Voltage        | 54Volt                                    |
| Battery Cell                     | 3.2V 100Ah LiFePO4 Prismatic Battery Cell |
| Working Temperature              | -20°C ~ 60°C                              |
| Charging Temperature             | 0 ~ 55                                    |
| Working Humidity                 | 80 %                                      |
| Internal Resistance              | 1mΩ                                       |
| Self Discharging Rate            | 3% Per Month                              |
| OEM / ODM                        | Support                                   |
| Charging / Discharging Interface | Customized                                |