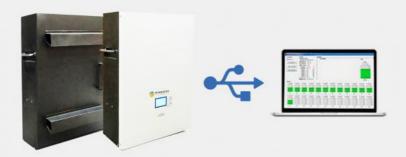

# **Product Advantage**

The computer obtains the internal information of the battery pack through RS485,RS232,CAN.

The computer obtains the internal information of the battery pack via Bluetooth.

Producing Line