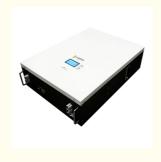

#### 48V 200Ah 10KWh Power Wall Mounted Home Solar Battery Cabinet Energy Storage Lithium Batteries

Model: PE48200W

#### Parameters:

1. Product Name: 48V 200Ah Solar Battery

2. Dimension: 800 (L) \* 550 (W) \* 160 (T) mm

3. Weight: 88.8Kgs

4. Material: Cold Steel with Painting

5. Color: White/Customized

6. Working Voltage: 48V(51.2V)

7. Capacity: 200Ah

8. Charging Cut Off Voltage: 37.5Volt9. Discharging Limit Voltage: 54Volt

10. Battery Cell: LiFePO4