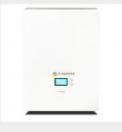

## **Product Specification**

Product Name: 48V 200Ah Powerwall Home Solar Battery

Material: Stee

• Size: 800(L) \* 550 (W) \* 160(T) Mm

Weight: 44.7Kgs
Voltage: 48V
Capacity: 100Ah
Charging Cut Off Voltage: 37.5V
Discharging: 54V

• Highlight: Cold Steel High Power Li Ion Battery,

Electric Vehicle High Power Li Ion Battery,

**ODM High Power Li Ion Battery** 