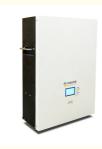

## **Product Specification**

Product Name: 48V 200Ah Powerwall Home Solar Battery

Material: Stee

• Size: 800(L) \* 550 (W) \* 160(T) Mm

Weight: 44.7Kgs
Voltage: 48V
Capacity: 100Ah
Charging Cut Off Voltage: 37.5V
Discharging: 54V

#### Advantage

- 1. Green
- 2. Safe
- 3. High Performance
- 4. Longer cycle life
- 5. Low internal resistance
- 6. Zero memory effect

| Item                             | Detail                                    |
|----------------------------------|-------------------------------------------|
| Product Name                     | 48V 100Ah Solar Energy Storage System     |
| Series - Parallel Mode           | 15S1P                                     |
| Cycle Life                       | 3500 Times 100% DOD                       |
| Dimension                        | 482 (L) * 440 (W) * 177 ( H ) mm          |
| Weight                           | 44.7Kgs                                   |
| Battery Box Material             | Steel                                     |
| Color                            | Black / Customized                        |
| Working Voltage                  | 48Volt                                    |
| Capacity                         | 100Ah(Amp)                                |
| Charging Cut Off Voltage         | 37.5Volt                                  |
| Discharging Limit Voltage        | 54Volt                                    |
| Battery Cell                     | 3.2V 100Ah LiFePO4 Prismatic Battery Cell |
| Working Temperature              | -20°C ~ 60°C                              |
| Charging Temperature             | 0 ~ 55                                    |
| Working Humidity                 | 80 %                                      |
| Internal Resistance              | 1mΩ                                       |
| Self Discharging Rate            | 3% Per Month                              |
| OEM / ODM                        | Support                                   |
| Charging / Discharging Interface | Customized                                |