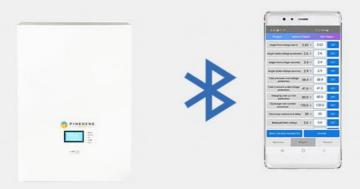

# **Product Advantage**

The computer obtains the internal information of the battery pack through RS485,RS232,CAN.

The computer obtains the internal information of the battery pack via Bluetooth.

Producing Line