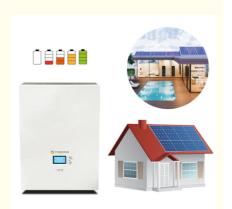

#### **Application**

Widely use for Solar System, Telecommunication Base System, Street Light Solar System, Wind Energy Storage System.

#### Advantage

- 1. Green
- 2. Safe
- 3. High Performance
- 4. Longer cycle life
- 5. Low internal resistance
- 6. Zero memory effect

| Item                             | Detail                                    |
|----------------------------------|-------------------------------------------|
| Product Name                     | 48V 100Ah Solar Energy Storage System     |
| Series - Parallel Mode           | 15S1P                                     |
| Cycle Life                       | 3500 Times 100% DOD                       |
| Dimension                        | 482 (L) * 440 (W) * 177 ( H ) mm          |
| Weight                           | 44.7Kgs                                   |
| Battery Box Material             | Steel                                     |
| Color                            | Black / Customized                        |
| Working Voltage                  | 48Volt                                    |
| Capacity                         | 100Ah(Amp)                                |
| Charging Cut Off Voltage         | 37.5Volt                                  |
| Discharging Limit Voltage        | 54Volt                                    |
| Battery Cell                     | 3.2V 100Ah LiFePO4 Prismatic Battery Cell |
| Working Temperature              | -20°C ~ 60°C                              |
| Charging Temperature             | 0 ~ 55                                    |
| Working Humidity                 | 80 %                                      |
| Internal Resistance              | 1mΩ                                       |
| Self Discharging Rate            | 3% Per Month                              |
| OEM / ODM                        | Support                                   |
| Charging / Discharging Interface | Customized                                |