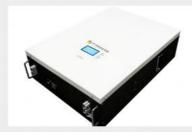

## **Product Specification**

Product Name: 48V 200Ah Powerwall Home Solar Battery

Material: Stee

• Size: 800(L) \* 550 (W) \* 160(T) Mm

Weight: 44.7Kgs
Voltage: 48V
Capacity: 100Ah
Charging Cut Off Voltage: 37.5V
Discharging: 54V

• Highlight: Cold Steel High Power Li Ion Battery,

Electric Vehicle High Power Li Ion Battery,

**ODM High Power Li Ion Battery** 