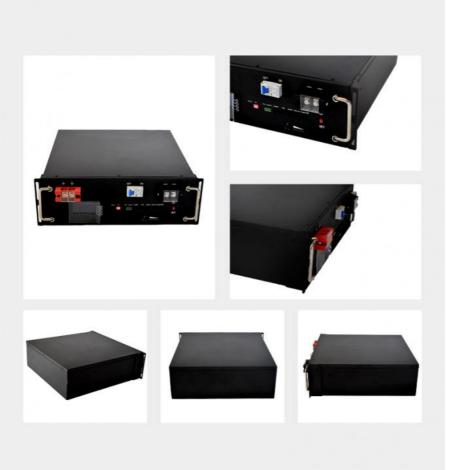

| Lifepo4 battery pack   |
|---------------------------|------------------------|
| Nominal Capacity          | 100AH                  |
| Nominal Voltage           | 48V                    |
| Size                      | Confirm wtih the sales |
| Charging cut-off voltage  | 54V                    |
| Discharge cut-off voltage | 37.5V                  |
| Charging current          | 50A or more            |
| Discharge current         | 100A                   |
| Weight                    | Confirm wtih the sales |
| Operating voltage         | 54v-37.5v              |
| Operating temperature     | 20-60                  |
|                           |                        |

### **Product Parameter**



# **Product Description**



### **Product Features**



## **Detail display**



## **Product Advantage**

The computer obtains the internal information of the battery pack through RS485,RS232,CAN.



The computer obtains the internal information of the battery pack via Bluetooth.





### **WE CAN DO IT**



#### Our advantage:

- high efficiency development based on our strong team
- o supply goods with lowest price
- o high quality service



#### Our promise:

- professional service for customer, provide correct sample quickly
- supply high quality standard
- delivery goods on time

### WHY CHOOSE US?

Competitive edge



Professional Manufacting Solutions



Maximum 5 Years Warranty



Low Moq With Competetive Price



Have a compelete after-sale service



With us, you will get low factory price at low Moq requirement;



With us, you will get a compelete power