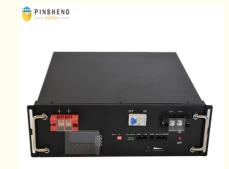

#### **Product Specification**

• Product Name: LifePO4 Lithium Battery Pack

Model Number: Pe48100 1C . The Charging Ratio: 3С • The Discharge Rate: • Storage Type: Standard • Sealed Type: Sealed

Voltage: 48V(51.2V) . Cycle Life: 6000times

#### **Specifications:**

| Product Name              | Lifepo4 battery pack   |
|---------------------------|------------------------|
| Nominal Capacity          | 100AH                  |
| Nominal Voltage           | 48V                    |
| Size                      | Confirm wtih the sales |
| Charging cut-off voltage  | 54V                    |
| Discharge cut-off voltage | 37.5V                  |
| Charging current          | 50A or more            |
| Discharge current         | 100A                   |
| Weight                    | Confirm wtih the sales |
| Operating voltage         | 54v-37.5v              |
| Operating temperature     | 20-60                  |
|                           |                        |