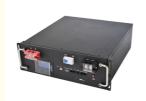

#### High Voltage Lithium Polymer Batteries, Commercial Lithium Ion Battery

#### **Basic Information**

. Place of Origin: hunan,china . Brand Name: pinsheng Energy

· Certification: Model Number: pe48100

• Minimum Order Quantity:

Delivery Time: 15-25 work days

• Payment Terms: T/T, Western Union, MoneyGram

1 set

• Supply Ability: 30000+set+per month



#### **Product Specification**

• Product Name: LifePO4 Lithium Battery Pack

Model Number: Pe48100 1C . The Charging Ratio: 3С • The Discharge Rate: • Storage Type: Standard • Sealed Type: Sealed

Voltage: 48V(51.2V) . Cycle Life: 6000times

• Highlight: **OEM logo Lithium Polymer Batteries**,

6000times Commercial Lithium Ion Battery



#### More Images









#### **Product Description**

#### **Key Features of Pinsheng Lithium Battery**

- 1. Factory Price
- 2. After sales and quality assurance
- 3. Most safe LFP battery technology, no cobalt .
- 4. Long lifetimes
- 5. Easily expandable
- 6. Easily replacement the original lead acid battery .
- 7. Self-engineered BMS
- 8. Short circuit/ Over current/ Over voltage/ Over temperature protection .
- 9. Bluetooth APP available on request to see the status of the battery .
- 10. IP65 waterproof .
- 11. OEM logo available.

#### **Specifications:**

| Product Name              | Lifepo4 battery pack   |
|---------------------------|------------------------|
| Nominal Capacity          | 100AH                  |
| Nominal Voltage           | 48V                    |
| Size                      |