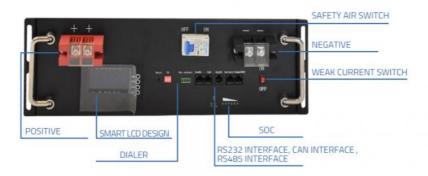

## **Product Advantage**

The computer obtains the internal information of the battery pack through RS485,RS232,CAN.

The computer obtains the internal information of the battery pack via Bluetooth.