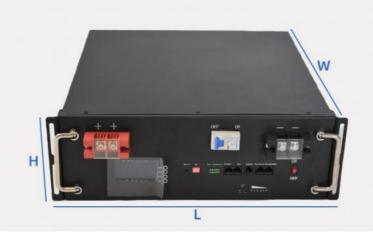

f .
- 11. OEM logo available.

#### **Specifications:**

| Product Name              | Lifepo4 battery pack   |
|---------------------------|------------------------|
| Nominal Capacity          | 100AH                  |
| Nominal Voltage           | 48V                    |
| Size                      | Confirm wtih the sales |
| Charging cut-off voltage  | 54V                    |
| Discharge cut-off voltage | 37.5V                  |
| Charging current          | 50A or more            |
| Discharge current         | 100A                   |
| Weight                    | Confirm wtih the sales |
| Operating voltage         | 54v-37.5v              |
| Operating temperature     | 20-60                  |
|                           |                        |

### **Product Parameter**



# **Product Description**



### **Product Features**



## **Detail display**



## **Product Advantage**

The computer obtains the internal information of the battery pack through RS485,RS232,CAN.



The computer obtains the internal information of the battery pack via Bluetooth.





### **WE CAN DO IT**



#### Our advantage:

- high efficiency development based on our strong team
- o supply goods with lowest price
- o high quality service



#### Our promise:

- professional service for customer, provide correct sample quickly
- supply high quality standard
- delivery goods on time

### WHY CHOOSE US?

Competitive edge



Professional Manufacting Solutions



Maximum 5 Years Warranty



Low Moq With Competetive Price



Have a compelete after-sale service



With us, you will get lo