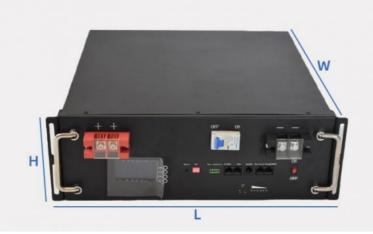

f .
- 11. OEM logo available.

#### **Specifications:**

| Product Name              | Lifepo4 battery pack   |
|---------------------------|------------------------|
| Nominal Capacity          | 100AH                  |
| Nominal Voltage           | 48V                    |
| Size                      | Confirm wtih the sales |
| Charging cut-off voltage  | 54V                    |
| Discharge cut-off voltage | 37.5V                  |
| Charging current          | 50A or more            |
| Discharge current         | 100A                   |
| Weight                    | Confirm wtih the sales |
| Operating voltage         | 54v-37.5v              |
| Operating temperature     | 20-60                  |
|                           |                        |

### **Product Parameter**



# **Product Description**



### **Product Features**



# **Detail display**



## **Product Advantage**

The computer obtains the internal information of the battery pack through RS485,RS232,CAN.



The computer obtains the internal information of the battery pack via Bluetooth.





### **WE CAN DO IT**



#### Our advantage:

- high efficiency development based on our strong team
- o supply goods with lowest price
- o high quality service



#### Our promise:

- professional service for customer, provide correct sample quickly
- supply high quality standard
- delivery goods on time

### WHY CHOOSE US?

Competitive edge



Professional Manufacting Solutions



Maximum 5 Years Warranty



Low Moq With Competetive Price



Have a compelete after-sale service



With us, you will get low