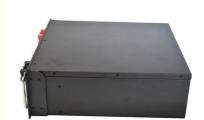

# Self Discharge High Power Lithium Ion Battery For Electric Motorcycle / Car

#### **Basic Information**

Place of Origin: hunan,chinaBrand Name: pinsheng Energy

Certification: ceModel Number: pe48100Minimum Order Quantity: 1 set

• Delivery Time: 15-25 work days

• Payment Terms: T/T, Western Union, MoneyGram

• Supply Ability: 30000+set+per month



#### **Product Specification**

Product Name: LifePO4 Lithium Battery Pack

Model Number: Pe48100
The Charging Ratio: 1C
The Discharge Rate: 3C
Storage Type: Standard
Sealed Type: Sealed

Sealed Type: SealedVoltage: 48V(51.2V)Cycle Life: 6000times

• Highlight: High Power Lithium Ion Battery OEM,

6000times Electric Motorcycle Lithium Ion

Battery

, Easily expandable Lifepo4 battery pack



#### More Images









#### **Product Description**

#### **Key Features of Pinsheng Lithium Battery**

- 1. Factory Price
- 2. After sales and quality assurance
- 3. Most safe LFP battery technology, no cobalt .
- 4. Long lifetimes
- 5. Easily expandable
- 6. Easily replacement the original lead acid battery .
- 7. Self-engineered BMS
- 8. Short circuit/ Over current/ Over voltage/ Over temperature protection .
- 9. Bluetooth APP available on request to see the status of the battery .
- 10. IP65 waterproof .
- 11. OEM logo available.

#### **Specifications:**

| Product Name              | Lifepo4 battery pack   |
|---------------------------|------------------------|
| Nominal Capacity          | 100AH                  |
| Nominal Voltage           | 48V                    |
| Size