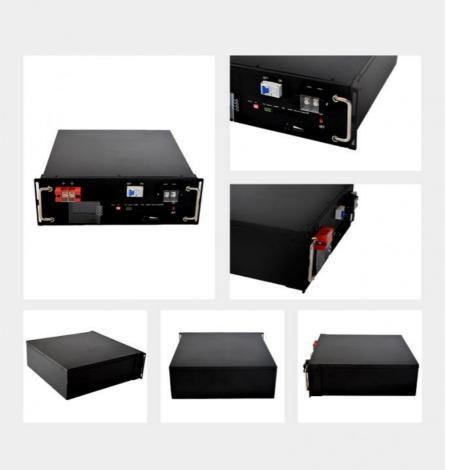

| Lifepo4 battery pack   |
|---------------------------|------------------------|
| Nominal Capacity          | 100AH                  |
| Nominal Voltage           | 48V                    |
| Size                      | Confirm wtih the sales |
| Charging cut-off voltage  | 54V                    |
| Discharge cut-off voltage | 37.5V                  |
| Charging current          | 50A or more            |
| Discharge current         | 100A                   |
| Weight                    | Confirm wtih the sales |
| Operating voltage         | 54v-37.5v              |
| Operating temperature     | 20-60                  |
|                           |                        |

### **Product Parameter**



# **Product Description**



### **Product Features**



# **Detail display**



## **Product Advantage**

The computer obtains the internal information of the battery pack through RS485,RS232,CAN.



The computer obtains the internal information of the battery pack via Bluetooth.





### **WE CAN DO IT**



#### Our advantage:

- high efficiency development based on our strong team
- o supply goods with lowest price
- o high quality service



#### Our promise:

- professional service for customer, provide correct sample quickly
- supply high quality standard
- delivery goods on time

### WHY CHOOSE US?

Competitive edge



Professional Manufacting Solutions



Maximum 5 Years Warranty



Low Moq With Competetive Price



Have a compelete after-sale service



With us, you will get low factory price at low Moq requirement;



With us, you will get a compelete power