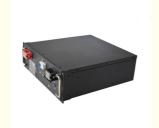

# Self Discharge High Power Lithium Ion Battery For Electric Motorcycle / Car

#### **Basic Information**

Place of Origin: hunan,chinaBrand Name: pinsheng Energy

Certification: ceModel Number: pe48100Minimum Order Quantity: 1 set

• Delivery Time: 15-25 work days

• Payment Terms: T/T, Western Union, MoneyGram

• Supply Ability: 30000+set+per month



#### **Product Specification**

Product Name: LifePO4 Lithium Battery Pack

Model Number: Pe48100
The Charging Ratio: 1C
The Discharge Rate: 3C
Storage Type: Standard
Sealed Type: Sealed

Sealed Type: SealedVoltage: 48V(51.2V)Cycle Life: 6000times

• Highlight: High Power Lithium Ion Battery OEM,

6000times Electric Motorcycle Lithium Ion

Battery

, Easily expandable Lifepo4 battery pack



#### More Images









#### **Product Description**

#### **Key Features of Pinsheng Lithium Battery**

- 1. Factory Price
- 2. After sales and quality assurance
- 3. Most safe LFP battery technology, no cobalt .
- 4. Long lifetimes
- 5. Easily expandable
- 6. Easily replacement the original lead acid battery .
- 7. Self-engineered BMS
- 8. Short circuit/ Over current/ Over voltage/ Over temperature protection .
- 9. Bluetooth APP available on request to see the status of the battery .
- 10. IP65 waterproof .
- 11. OEM logo available.

#### **Specifications:**

| Product Name              | Lifepo4 battery pack   |
|---------------------------|------------------------|
| Nominal Capacity          | 100AH                  |
| Nominal Voltage           | 48V                    |
| Size