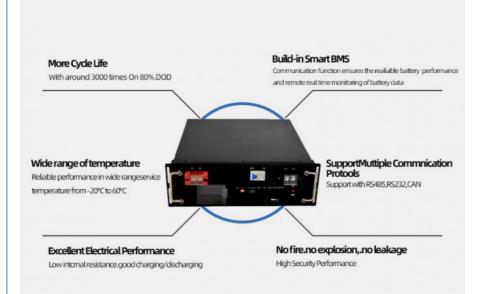

#### **Key Features of Pinsheng Lithium Battery**

- 1. Factory Price
- 2. After sales and quality assurance
- 3. Most safe LFP battery technology, no cobalt .
- 4. Long lifetimes
- 5. Easily expandable
- 6. Easily replacement the original lead acid battery .
- 7. Self-engineered BMS
- 8. Short circuit/ Over current/ Over voltage/ Over temperature protection .
- 9. Bluetooth APP available on request to see the status of the battery .
- 10. IP65 waterproof .
- 11. OEM logo available.

#### **Specifications:**

| Product Name              | Lifepo4 battery pack   |
|---------------------------|------------------------|
| Nominal Capacity          | 100AH                  |
| Nominal Voltage           | 48V                    |
| Size                      | Confirm wtih the sales |
| Charging cut-off voltage  | 54V                    |
| Discharge cut-off voltage | 37.5V                  |
| Charging current          | 50A or more            |
| Discharge current         | 100A                   |
| Weight                    | Confirm wtih the sales |
| Operating voltage         | 54v-37.5v              |
| Operating temperature     | 20-60                  |
|                           |                        |

## **Product Advantage**

The computer obtains the internal information of the battery pack through RS485,RS232,CAN.

The computer obtains the internal information of the battery pack via Bluetooth.