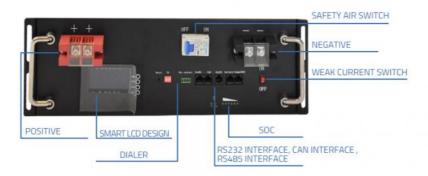

# **Detail display**

## **Product Advantage**

The computer obtains the internal information of the battery pack through RS485,RS232,CAN.

The computer obtains the internal information of the battery pack via Bluetooth.