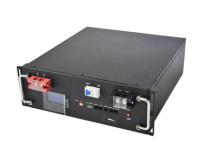

# Self Discharge High Power Lithium Ion Battery For Electric Motorcycle / Car

#### **Basic Information**

Place of Origin: hunan,chinaBrand Name: pinsheng Energy

Certification: ceModel Number: pe48100Minimum Order Quantity: 1 set

• Delivery Time: 15-25 work days

• Payment Terms: T/T, Western Union, MoneyGram

• Supply Ability: 30000+set+per month



#### **Product Specification**

Product Name: LifePO4 Lithium Battery Pack

Model Number: Pe48100
The Charging Ratio: 1C
The Discharge Rate: 3C
Storage Type: Standard
Sealed Type: Sealed

Sealed Type: SealedVoltage: 48V(51.2V)Cycle Life: 6000times

• Highlight: High Power Lithium Ion Battery OEM,

6000times Electric Motorcycle Lithium Ion

Battery

, Easily expandable Lifepo4 battery pack



#### More Images









#### **Product Description**

#### **Key Features of Pinsheng Lithium Battery**

- 1. Factory Price
- 2. After sales and quality assurance
- 3. Most safe LFP battery technology, no cobalt .
- 4. Long lifetimes
- 5. Easily expandable
- 6. Easily replacement the original lead acid battery .
- 7. Self-engineered BMS
- 8. Short circuit/ Over current/ Over voltage/ Over temperatu