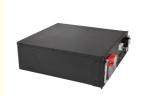

# Self Discharge High Power Lithium Ion Battery For Electric Motorcycle / Car

#### **Basic Information**

Place of Origin: hunan,chinaBrand Name: pinsheng Energy

Certification: ceModel Number: pe48100Minimum Order Quantity: 1 set

• Delivery Time: 15-25 work days

• Payment Terms: T/T, Western Union, MoneyGram

• Supply Ability: 30000+set+per month



#### **Product Specification**

Product Name: LifePO4 Lithium Battery Pack

Model Number: Pe48100
The Charging Ratio: 1C
The Discharge Rate: 3C
Storage Type: Standard
Sealed Type: Sealed

Sealed Type: SealedVoltage: 48V(51.2V)Cycle Life: 6000times

• Highlight: High Power Lithium Ion Battery OEM,

6000times Electric Motorcycle Lithium Ion

Battery

, Easily expandable Lifepo4 battery pack



#### More Images









#### **Product Description**

#### **Key Features of Pinsheng Lithium Battery**

- 1. Factory Price
- 2. After sales and quality assurance
- 3. Most safe LFP battery technology, no cobalt .
- 4. Long lifetimes
- 5. Easily expandable
- 6. Easily replacement the original lead acid battery .
- 7. Self-engineered BMS
- 8. Short circuit/ Over current/ Over voltage/ Over temperature protection .
- 9. Bluetooth APP available on request to see the status of the battery .
- 10. IP65 waterproof .
- 11. OEM logo available.

#### **Specifications:**

| Product Name              | Lifepo4 battery pack   |
|---------------------------|------------------------|
| Nominal Capacity          | 100AH                  |
| Nominal Voltage           | 48V                    |
| Size                      |