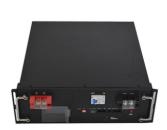

### **Product Specification**

- Product Name:
- Model Number:
- The Charging Ratio:
- The Discharge Rate:
- Storage Type:
- Sealed Type:
- Voltage:
- Cycle Life:
- Highlight:

| LifePO4 Lithium Battery Pack |
|------------------------------|
| Pe48100                      |
| 1C                           |
| 3C                           |
| Standard                     |
| Sealed                       |
| 48V(51.2V)                   |
| 6000times                    |
|                              |

#### **Specifications:**

| Product Name              | Lifepo4 battery pack   |
|---------------------------|------------------------|
| Nominal Capacity          | 100AH                  |
| Nominal Voltage           | 48V                    |
| Size                      | Confirm wtih the sales |
| Charging cut-off voltage  | 54V                    |
| Discharge cut-off voltage | 37.5V                  |
| Charging current          | 50A or more            |
| Discharge current         | 100A                   |
| Weight                    | Confirm wtih the sales |
| Operating voltage         | 54v-37.5v              |
| Operating temperature     | 20-60                  |
|                           |                        |