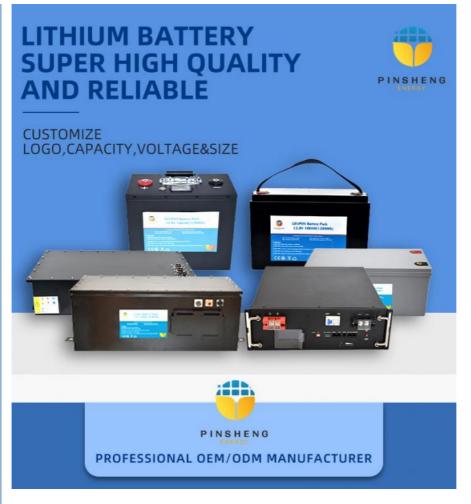

15-25 work days

30000+set+per month

Supply Ability:



### **Product Specification**

- Product Name:
- Model Number:
- The Charging Ratio:
- The Discharge Rate:
- Storage Type:
- Sealed Type:
- Voltage:
- Cycle Life:
- Highlight:

| LifePO4 Lithium Battery Pack |
|------------------------------|
| Pe48100                      |
| 1C                           |
| 3C                           |
| Standard                     |
| Sealed                       |
| 48V(51.2V)                   |
| 6000times                    |
|                              |

E Bike Lithium Ion Rechargeable Battery, 6000times Lithium Ion Rechargeable Battery, E Bik Lithium Ion Battery OEM



#### More Images



## **Company Display**



### Hunan Pinsheng Energy Technology Co.,LTD





### CERTIFICATE







#### Key Features of Pinsheng Lithium Battery

- 1.Factory Price
- 2. After sales and quality assurance
- 3. Most safe LFP battery technology, no cobalt .
- 4. Long lifetimes
- 5. Easily expandable
- 6. Easily replacement the original lead acid battery .
- 7. Self-engineered BMS
- 8. Short circuit/ Over current/ Over voltage/ Over temperature protection .
- 9.Bluetooth APP available on request to see the status of the battery .
- 10. IP65 waterproof .
- 11. OEM logo available.

#### **Specifications:**

| Product Name              | Lifepo4 battery pack   |
|---------------------------|------------------------|
| Nominal Capacity          | 100AH                  |
| Nominal Voltage           | 48V                    |
| Size                      | Confirm wtih the sales |
| Charging cut