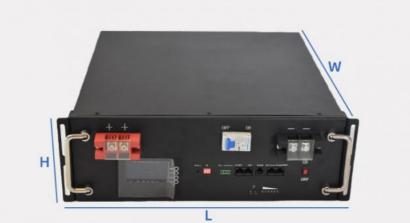

### **Product Parameter**

### **Product Specification**

- Product Name:
- Model Number:
- The Charging Ratio:
- The Discharge Rate:
- Storage Type:
- Sealed Type:
- Voltage:
- Cycle Life:
- Highlight:

| LifePO4 Lithium Battery Pack |
|------------------------------|
| Pe48100                      |
| 1C                           |
| 3C                           |
| Standard                     |
| Sealed                       |
| 48V(51.2V)                   |
| 6000times                    |
|                              |

#### **Specifications:**

| Product Name              | Lifepo4 battery pack   |
|---------------------------|------------------------|
| Nominal Capacity          | 100AH                  |
| Nominal Voltage           | 48V                    |
| Size                      | Confirm wtih the sales |
| Charging cut-off voltage  | 54V                    |
| Discharge cut-off voltage | 37.5V                  |
| Charging current          | 50A or more            |
| Discharge current         | 100A                   |
| Weight                    | Confirm wtih the sales |
| Operating voltage         | 54v-37.5v              |
| Operating temperature     | 20-60                  |
|                           |                        |