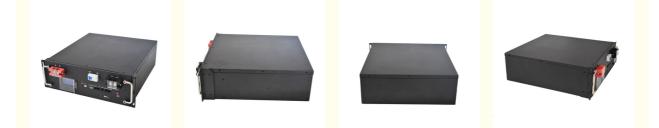

# **Detail display**

### **Product Specification**

- Product Name:
- Model Number:
- The Charging Ratio:
- The Discharge Rate:
- Storage Type:
- Sealed Type:
- Voltage:
- Cycle Life:
- Highlight:

| LifePO4 Lithium Battery Pack |
|------------------------------|
| Pe48100                      |
| 1C                           |
| 3C                           |
| Standard                     |
| Sealed                       |
| 48V(51.2V)                   |
| 6000times                    |
|                              |

#### **Specifications:**

| Product Name              | Lifepo4 battery pack   |
|---------------------------|------------------------|
| Nominal Capacity          | 100AH                  |
| Nominal Voltage           | 48V                    |
| Size                      | Confirm wtih the sales |
| Charging cut-off voltage  | 54V                    |
| Discharge cut-off voltage | 37.5V                  |
| Charging current          | 50A or more            |
| Discharge current         | 100A                   |
| Weight                    | Confirm wtih the sales |
| Operating voltage         | 54v-37.5v              |
| Operating temperature     | 20-60                  |
|                           |                        |