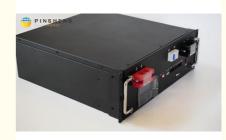

### **Product Specification**

- Product Name:
- Model Number:
- The Charging Ratio:
- The Discharge Rate:
- Storage Type:
- Sealed Type:
- Voltage:
- Cycle Life:
- Highlight:

| LifePO4 Lithium Battery Pack |
|------------------------------|
| Pe48100                      |
| 1C                           |
| 3C                           |
| Standard                     |
| Sealed                       |
| 48V(51.2V)                   |
| 6000times                    |
|                              |

#### **Specifications:**

| Product Name              | Lifepo4 battery pack   |
|---------------------------|------------------------|
| Nominal Capacity          | 100AH                  |
| Nominal Voltage           | 48V                    |
| Size                      | Confirm wtih the sales |
| Charging cut-off voltage  | 54V                    |
| Discharge cut-off voltage | 37.5V                  |
| Charging current          | 50A or more            |
| Discharge current         | 100A                   |
| Weight                    | Confirm wtih the sales |
| Operating voltage         | 54v-37.5v              |
| Operating temperature     | 20-60                  |
|                           |                        |