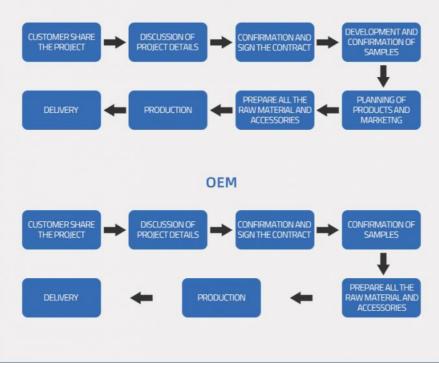

| Confirm wtih the sales |
| Charging cut-off voltage  | 54V                    |
| Discharge cut-off voltage | 37.5V                  |
| Charging current          | 50A or more            |
| Discharge current         | 100A                   |
| Weight                    | Confirm wtih the sales |
| Operating voltage         | 54v-37.5v              |
| Operating temperature     | 20-60                  |
|                           |                        |

### **Product Parameter**



# **Product Description**



### **Product Features**



# **Detail display**



### **Product Advantage**

The computer obtains the internal information of the battery pack through RS485,RS232,CAN.



The computer obtains the internal information of the battery pack via Bluetooth.



ODM



## WE CAN DO IT



### **PAYMENT&LOGISTICS**

#### LOGISTICS

BY AIR / BY SEA / EXPRESS / UPS / FEDEX / DHL



## FAQ

#### Q1 Can you give me a discount ?

A: We are manufactory , our policy is that bigger quantity , cheaper price , so we will give you discount according to your order quantity

#### Q2 The shipping cost is too high , can you give me more cheaper ?

A: When we calculate the shipping cost for you . we will use the cheapest and safest courier .and it is shipping company who ask us to pay , we cant gie you cheaper , pls kindly understand But we can promise that we will not ask you to pay more shipping cost , if u think it is too expensive , you can use your own shipping company . it is ok for us .

#### Q3 Can you offer free shipping ?

A: For we are manufacturer, we have g