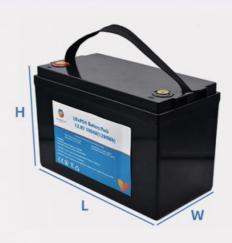

#### **Product Specification**

• Product Name: PINSHENG Lithium Ion Battery Lithium Cell

12V 100AH Pack For Home Solar Storage

Brand: PinshengRated Voltage: 12VRated Capacity: 100AH

• Size: 255mm\*160mm\*216mm

255x160x216mm Lithium Ion Battery Packs