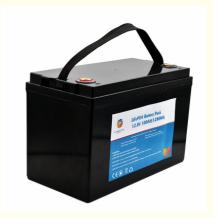

#### **Product Specification**

• Product Name: PINSHENG Lithium Ion Battery Lithium Cell

12V 100AH Pack For Home Solar Storage

Brand: PinshengRated Voltage: 12VRated Capacity: 100AH

• Size: 255mm\*160mm\*216mm

Charging Cut-off Voltage: 14.4V
Discharge Cut-off Voltage: 10V
Charging Current: 50A
Discharge Current: 100A

Operating Voltage: Operating Voltage

Operating Temperature: 20-60°CWarranty: 10 Years

• Highlight: CE Approved Lithium Ion Battery Pack,

255x160x216mm Lithium Ion Battery Packs

### **Specifications:**

| product name              | 12V 100AH Lifepo4 Battery Pack |
|---------------------------|--------------------------------|
| Rated voltage             | 12V                            |
| Rated Capacity            | 100AH                          |
| size                      | 255mm*160mm*216mm              |
| Charging cut-off voltage  | 14.4V                          |
| Discharge cut-off voltage | 10V                            |
| Charging current          | 50A                            |
| Discharge current         | 100A                           |
| Operating Voltage         | 14.4v-10v                      |
| Operating temperature     | 20-60°C                        |