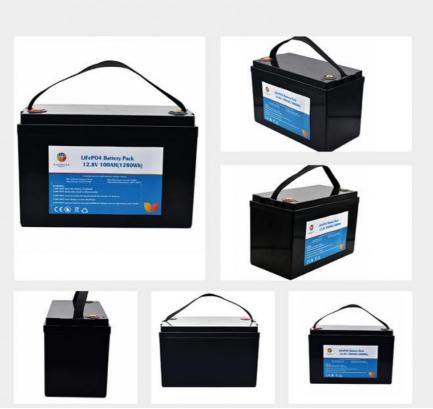

ails: Customized
Delivery Time: 15-25 work days

Payment Terms: Western Union, T/T, L/CSupply Ability: 30000 sets per month



#### **Product Specification**

• Product Name: PINSHENG Lithium Ion Battery Lithium Cell

12V 100AH Pack For Home Solar Storage

Brand: PinshengRated Voltage: 12VRated Capacity: 100AH

• Size: 255mm\*160mm\*216mm

Charging Cut-off Voltage: 14.4V
Discharge Cut-off Voltage: 10V
Charging Current: 50A
Discharge Current: 100A

Operating Voltage: Operating Voltage

Operating Temperature: 20-60°CWarranty: 10 Years

• Highlight: CE Approved Lithium Ion Battery Pack,

255x160x216mm Lithium Ion Battery Packs



#### More Images







# **Company Display**



#### **Hunan Pinsheng Energy Technology Co.,LTD**







### **CERTIFICATE**

















# **Detail display**



#### Key Features of Pinsheng Lithium Battery li ion battery pack:

- 1.Factory Price
- 2. After sales and quality assurance
- 3. Most safe LFP battery technology, no cobalt .
- 4. Long lifetimes ->5000 cycles
- 5. Easily expandable
- 6. Easily replacement the original lead acid battery .
- 7. Self-engineered BMS
- 8. Short circuit/ Over current/ Over voltage/ Over temperature protection .
- 9. Bluetooth APP available on request to see the status of the battery .
- 10. IP65 waterproof .
- 11. OEM logo available.

### **Specifications:**

| product name              | 12V 100AH Lifepo4 Battery Pack |
|---------------------------|--------------------------------|
| Rated voltage             | 12V                            |
| Rated Capacity            | 100AH                          |
|