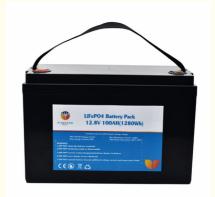

#### **Product Specification**

• Product Name: PINSHENG Lithium Ion Battery Lithium Cell

12V 100AH Pack For Home Solar Storage

Brand: PinshengRated Voltage: 12VRated Capacity: 100AH

• Size: 255mm\*160mm\*216mm

Charging Cut-off Voltage: 14.4V
Discharge Cut-off Voltage: 10V
Charging Current: 50A
Discharge Current: 100A

Operating Voltage: Operating Voltage

Operating Temperature: 20-60°CWarranty: 10 Years

• Highlight: CE Approved Lithium Ion Battery Pack,

255x160x216mm Lithium Ion Battery Packs

### **Specifications:**

| product name              | 12V 100AH Lifepo4 Battery Pack |
|---------------------------|--------------------------------|
| Rated voltage             | 12V                            |
| Rated Capacity            | 100AH                          |
| size                      | 255mm*160mm*216mm              |
| Charging cut-off voltage  | 14.4V                          |
| Discharge cut-off voltage | 10V                            |
| Charging current          | 50A                            |
| Discharge current         | 100A                           |
| Operating Voltage         | 14.4v-10v                      |
| Operating temperature     | 20-60°C                        |