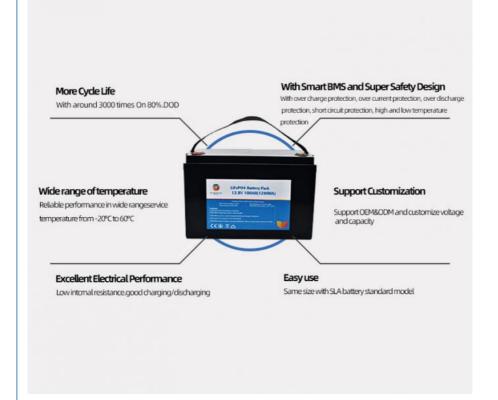

#### Key Features of Pinsheng Lithium Battery li ion battery pack:

- 1.Factory Price
- 2. After sales and quality assurance
- 3. Most safe LFP battery technology, no cobalt .
- 4. Long lifetimes ->5000 cycles
- 5. Easily expandable
- 6. Easily replacement the original lead acid battery .
- 7. Self-engineered BMS
- 8. Short circuit/ Over current/ Over voltage/ Over temperature protection .
- 9. Bluetooth APP available on request to see the status of the battery .
- 10. IP65 waterproof .
- 11. OEM logo available.

### **Product Parameter**