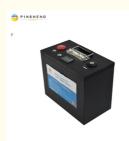

#### **Product Specification**

• Product Name: PINSHENG Lithium Ion Battery Lithium Cell

12V 100AH Pack For Home Solar Storage

Brand: PinshengRated Voltage: 12VRated Capacity: 100AH

• Size: 255mm\*160mm\*216mm

Charging Cut-off Voltage: 14.4V
Discharge Cut-off Voltage: 10V
Charging Current: 50A
Discharge Current: 100A

Operating Voltage: Operating Voltage

Operating Temperature: 20-60°CWarranty: 10 Years

• Highlight: CE Approved Lithium Ion Battery Pack,

255x160x216mm Lithium Ion Battery Packs

### **Specifications:**

| product name              | 12V 100AH Lifepo4 Battery Pack |
|---------------------------|--------------------------------|
| Rated voltage             | 12V                            |
| Rated Capacity            | 100AH                          |
| size                      | 255mm*160mm*216mm              |
| Charging cut-off voltage  | 14.4V                          |
| Discharge cut-off voltage | 10V                            |
| Charging current          | 50A                            |
| Discharge current         | 100A                           |
| Operating Voltage         | 14.4v-10v                      |
| Operating temperature     | 20-60°C                        |