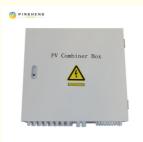

# **PRODUCT SPECIFICATION**

| No. | Model                      | Picture         | Description                                                                                                                             | Qty. |
|-----|----------------------------|-----------------|-----------------------------------------------------------------------------------------------------------------------------------------|------|
| 1   | Solar Panel                |                 | Mono Power: 5 40W Voltage(Vmp): 41.65V Voltage(Voc): 49.5V Connection: 15pcs in series as a string, 180 strings in parallel             | 2700 |
| 2   | PV Combiner Box            | Pr Combiner for | 18 input 1 output<br>(Switches, Breaker, SPD)<br>1 pcs boxe connect with 1<br>unit controller                                           | 10   |
| 3   | Battery                    |                 | 588.8V 450AH battery group                                                                                                              |      |
| 4   | Solar charge<br>Controller |                 | Solar power:150KW MPPT Mode Rated voltage: 600Vdc Charge current: 250A LCD display 2pcs in parallel Optional:RS485/Wifi/GPRS 1 PV input | 10   |
| 5   | Wifi/GPRS/Ethernet (***)   | ((00))          | Wifi/GPRS(2G/3G)                                                                                                                        | 4    |
|     |                            | Mode APP PC     | GPRS(4G)                                                                                                                                | 4    |
| 6   | PCS                        |                 | Nominal Power: 500KW<br>DC input: 500-750V<br>Out put:<br>AC380/400/415V<br>50HZ/60HZ<br>2 units in parallel(without<br>loadsterminals) | 2    |