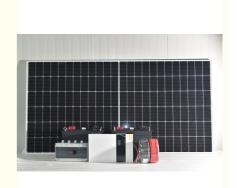

# Lifepo4 A grade battery cell 96v 100ah oem lifepo4 lithium ion battery cabinet for Home Power Supply Applications

# **Product Specification**

Product Nam: Solar Energy Storage System

Rated Voltage: 300-600V
 Rated Capacity: 500KW-2MW
 Charging Current: Customized
 Discharge Current: Customized
 Operating Voltage: Customized
 Operating Temperature: -20 -60°C
 BMS: BMS+Relay

Battery Cell:
 LFP

Battery Type: Lithium Ion, LiFePO4, Other
 Highlight: A grade Lifepo4 battery cell,

96v 100ah Lifepo4 battery cell, 96v 100ah Lifepo4 Battery Cell