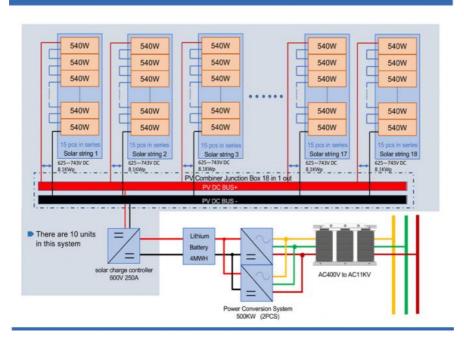

# Application scenario Intelligent Solar Energy Management System APP Management Cloud server PV Combiner Box Solar controller Inverter Utility Gri

# **PRODUCT SPECIFICATION**

| No. | Model                      | Picture         | Description                                                                                                                             | Qty. |
|-----|----------------------------|-----------------|-----------------------------------------------------------------------------------------------------------------------------------------|------|
| 1   | Solar Panel                |                 | Mono Power: 5 40W Voltage(Vmp): 41.65V Voltage(Voc): 49.5V Connection: 15pcs in series as a string, 180 strings in parallel             | 2700 |
| 2   | PV Combiner Box            | Pr Combiner for | 18 input 1 output<br>(Switches, Breaker, SPD)<br>1 pcs boxe connect with 1<br>unit controller                                           | 10   |
| 3   | Battery                    |                 | 588.8V 450AH battery group                                                                                                              |      |
| 4   | Solar charge<br>Controller |                 | Solar power:150KW MPPT Mode Rated voltage: 600Vdc Charge current: 250A LCD display 2pcs in parallel Optional:RS485/Wifi/GPRS 1 PV input | 10   |
| 5   | Wifi/GPRS/Ethernet (***)   | ((00))          | Wifi/GPRS(2G/3G)                                                                                                                        | 4    |
|     |                            | Mode APP PC     | GPRS(4G)                                                                                                                                | 4    |
| 6   | PCS                        |                 | Nominal Power: 500KW<br>DC input: 500-750V<br>Out put:<br>AC380/400/415V<br>50HZ/60HZ<br>2 units in parallel(without<br>loadsterminals) | 2    |

# **OFF GRID SOLAR POWER SYSTEM DIAGRAM**