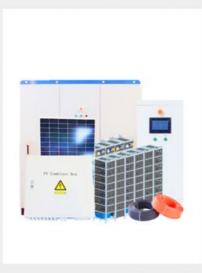

# **Product Specification**

Product Nam: Solar Energy Storage System

Rated Voltage: 300-600V
 Rated Capacity: 500KW-2MW
 Charging Current: Customized
 Discharge Current: Customized
 Operating Voltage: Customized
 Operating Temperature: -20 -60°C
 BMS: BMS+Relay

Pinsheng Energy is a competetive manufacturer in China, we are edicated to be a top OEM &ODM lithium battery manufacturer in the world.

| Product name              | Solar Energy Storage System |  |
|---------------------------|-----------------------------|--|
| Rated voltage             | 200V-600V                   |  |
| Rated Capacity            | 500Ah-2000Ah                |  |
| Size                      | L5.8m x W2.4m xH2.4m        |  |
| Charging cut-off voltage  | 200-600V or Customized      |  |
| Discharge cut-off voltage | 200-600V or Customized      |  |
| Charging current          | Customized                  |  |
| Discharge current         | Customized                  |  |
| Operating Voltage         | Customized                  |  |
| Operating temperature     | 20-60°C                     |  |
|                           |                             |  |

# **PRODUCT SPECIFICATION**

| No. | Model                      | Picture         | Description                                                                                                                             | Qty. |
|-----|----------------------------|-----------------|-----------------------------------------------------------------------------------------------------------------------------------------|------|
| 1   | Solar Panel                |                 | Mono Power: 5 40W Voltage(Vmp): 41.65V Voltage(Voc): 49.5V Connection: 15pcs in series as a string, 180 strings in parallel             | 2700 |
| 2   | PV Combiner Box            | Pr Combiner for | 18 input 1 output<br>(Switches, Breaker, SPD)<br>1 pcs boxe connect with 1<br>unit controller                                           | 10   |
| 3   | Battery                    |                 | 588.8V 450AH battery group                                                                                                              |      |
| 4   | Solar charge<br>Controller |                 | Solar power:150KW MPPT Mode Rated voltage: 600Vdc Charge current: 250A LCD display 2pcs in parallel Optional:RS485/Wifi/GPRS 1 PV input | 10   |
| 5   | Wifi/GPRS/Ethernet (***)   | ((00))          | Wifi/GPRS(2G/3G)                                                                                                                        | 4    |
|     |                            | Mode APP PC     | GPRS(4G)                                                                                                                                | 4    |
| 6   | PCS                        |                 | Nominal Power: 500KW<br>DC input: 500-750V<br>Out put:<br>AC380/400/415V<br>50HZ/60HZ<br>2 units in parallel(without<br>loadsterminals) | 2    |