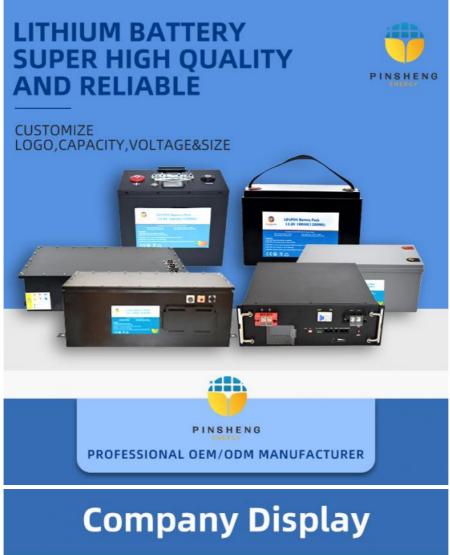

ormation**

Place of Origin: HUNAN ,CHINA
Brand Name: pinsheng
Certification: CE

Model Number: PE-ESS-01Minimum Order Quantity: 1 SET

• Delivery Time: 25 WORKD DAYS

Payment Terms: T/T

• Supply Ability: 3000+SETS+PER MONTH



# **Product Specification**

Product Nam: Solar Energy Storage System

Rated Voltage: 300-600V
 Rated Capacity: 500KW-2MW
 Charging Current: Customized
 Discharge Current: Customized
 Operating Voltage: Customized
 Operating Temperature: -20 -60°C
 BMS: BMS+Relay

Battery Cell:
 LFP

Battery Type: Lithium Ion, LiFePO4, Other
 Highlight: A grade Lifepo4 battery cell,

96v 100ah Lifepo4 battery cell, 96v 100ah Lifepo4 Battery Cell



# More Images









# **Company Display**



# **Hunan Pinsheng Energy Technology Co.,LTD**







# **CERTIFICATE**

















# Hunan Pinsheng Energy Technology Co.,LTD

Hunan Pinsheng Energy Technology Co.,LTD located in Changsha City, Hunan Province, near to Guangzhou.

We focus on developing and producing Lithium battery and battery system integration, through many years development and research, we have formed a complete industry chain from research, production to sales.

Our lithium battery has the characteristics of longer cycle life, more higher security and more reliability, higher energy density and other superior performance.

Our produts are widely used in energy storage system such as off grid wind & solar energy storage, telecommunication system, UPS and etc and power system such as electric motorcycles, electric bikes, E-scooter, electric tricycles, golf cart, fork lift, electric vehicles, and etc