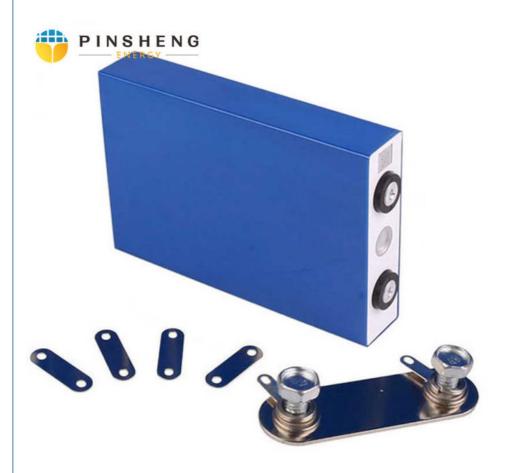

### **Product Specification**

Product Name: LifePO4 Lithium Battery

Model Number: Pe2246
Capacity: 280ah
Nominal Voltage: 3.2V
Storage Type: Standard
Sealed Type: Sealed

Application: Solar Energy Storage Systems

### **Specifications:**

| Items | Specifications |
|-------|----------------|
|       |                |

| Nominal Voltage                 | 3.2V                                            |  |
|---------------------------------|-------------------------------------------------|--|
| Nominal Capacity                | 280Ah                                           |  |
| Standard Charge<br>Current      | 0.2C-0.5C                                       |  |
| Max. Charge Current             | 1C                                              |  |
| Continuous Discharge<br>Current | 1C                                              |  |
| Peak Discharge Current          | 2C                                              |  |
| Charge Cut-off Voltage          | 3.9V                                            |  |
| Discharge Cut-off<br>Voltage    | 2V                                              |  |
| Inner Resistance                | ≤ 0.3mΩ (At 0.2C rate, 2.0V cut-off)            |  |
| Weight                          | 5.5kg                                           |  |
| Dimension                       | Length: 205mm  Width: 175mm  Thickness: 72mm    |  |
| Operating Temperature           | Charging: 0°C ~ 45°C  Discharging: -20°C ~ 55°C |  |