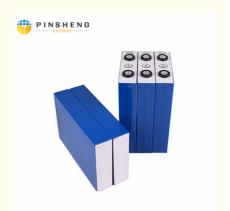

### **Product Specification**

Product Name: LifePO4 Lithium Battery

Model Number: Pe2246
Capacity: 280ah
Nominal Voltage: 3.2V
Storage Type: Standard
Sealed Type: Sealed

Application: Solar Energy Storage Systems

### **Specifications:**

| Items | Specifications |
|-------|----------------|
|       |                |

| Nominal Voltage                 | 3.2V                                            |  |
|---------------------------------|-------------------------------------------------|--|
| Nominal Capacity                | 280Ah                                           |  |
| Standard Charge<br>Current      | 0.2C-0.5C                                       |  |
| Max. Charge Current             | 1C                                              |  |
| Continuous Discharge<br>Current | 1C                                              |  |
| Peak Discharge Current          | 2C                                              |  |
| Charge Cut-off Voltage          | 3.9V                                            |  |
| Discharge Cut-off<br>Voltage    | 2V                                              |  |
| Inner Resistance                | ≤ 0.3mΩ (At 0.2C rate, 2.0V cut-off)            |  |
| Weight                          | 5.5kg                                           |  |
| Dimension                       | Length: 205mm  Width: 175mm  Thickness: 72mm    |  |
| Operating Temperature           | Charging: 0°C ~ 45°C  Discharging: -20°C ~ 55°C |  |