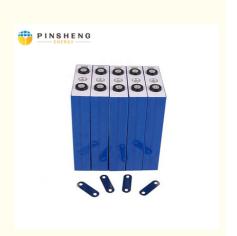

### **Product Specification**

Product Name: LifePO4 Lithium Battery

Model Number: Pe2246
Capacity: 280ah
Nominal Voltage: 3.2V
Storage Type: Standard
Sealed Type: Sealed

Application: Solar Energy Storage Systems

### **Specifications:**

| Items | Specifications |
|-------|----------------|
|       |                |

| Nominal Voltage                 | 3.2V                                            |  |
|---------------------------------|-------------------------------------------------|--|
| Nominal Capacity                | 280Ah                                           |  |
| Standard Charge<br>Current      | 0.2C-0.5C                                       |  |
| Max. Charge Current             | 1C                                              |  |
| Continuous Discharge<br>Current | 1C                                              |  |
| Peak Discharge Current          | 2C                                              |  |
| Charge Cut-off Voltage          | 3.9V                                            |  |
| Discharge Cut-off<br>Voltage    | 2V                                              |  |
| Inner Resistance                | ≤ 0.3mΩ (At 0.2C rate, 2.0V cut-off)            |  |
| Weight                          | 5.5kg                                           |  |
| Dimension                       | Length: 205mm  Width: 175mm  Thickness: 72mm    |  |
| Operating Temperature           | Charging: 0°C ~ 45°C  Discharging: -20°C ~ 55°C |  |