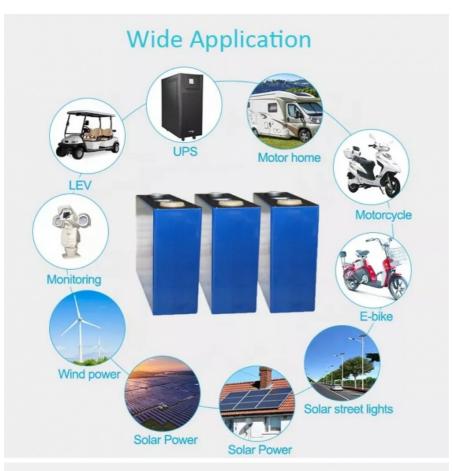

### **Product Specification**

Product Name: LifePO4 Lithium Battery

Model Number: Pe2246
Capacity: 280ah
Nominal Voltage: 3.2V
Storage Type: Standard
Sealed Type: Sealed

Application: Solar Energy Storage Systems