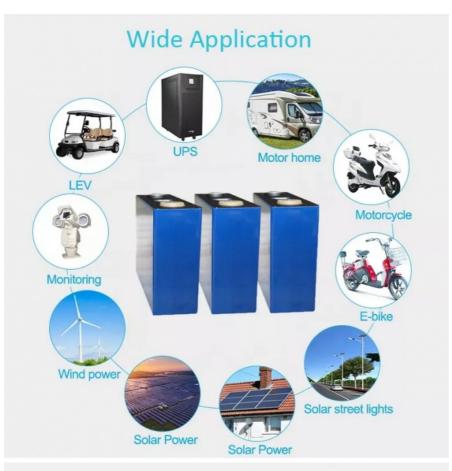

# **Key Features of Pinsheng Lithium Battery**

- 1. Long life, large capacity and good shock resistance
- 2. Low self discharge and good discharge performance at low temperature
- 3. Strong charing acceptace and quick-charging capability
- 4. Storage over- discharge resistance and charge retention
- 5. Maintenance-free and no acid or water for mantence in usage
- 6. Excellent large current discharge performance, and have obvious advantages in startup and climing
- 7. High temperature performance
- 8. Environmental friendly
- 9. Lighter weight smaller size
- 10.Good service