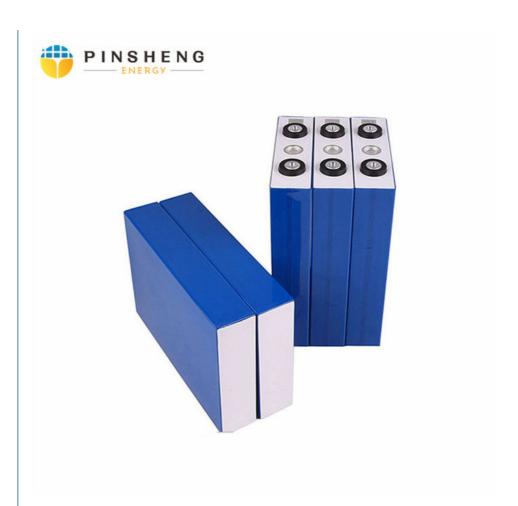

# Prismatic Lifepo4 Battery Cell 3.2V 50ah 80ah 100ah 150ah 200ah Lithium Ion Battery Cell For EV ESS

# **Product Specification**

Product Name: LifePO4 Lithium Battery

Model Number: Pe2246
Capacity: 280ah
Nominal Voltage: 3.2V
Storage Type: Standard
Sealed Type: Sealed

Application: Solar Energy Storage Systems