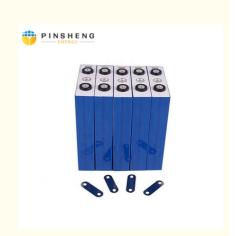

# Prismatic Lifepo4 Battery Cell 3.2V 50ah 80ah 100ah 150ah 200ah Lithium Ion Battery Cell For EV ESS

# **Product Specification**

Product Name: LifePO4 Lithium Battery

Model Number: Pe2246
Capacity: 280ah
Nominal Voltage: 3.2V
Storage Type: Standard
Sealed Type: Sealed

Application: Solar Energy Storage Systems

# More Images PINSHENG PINSHENG PINSHENG PINSHENG PINSHENG