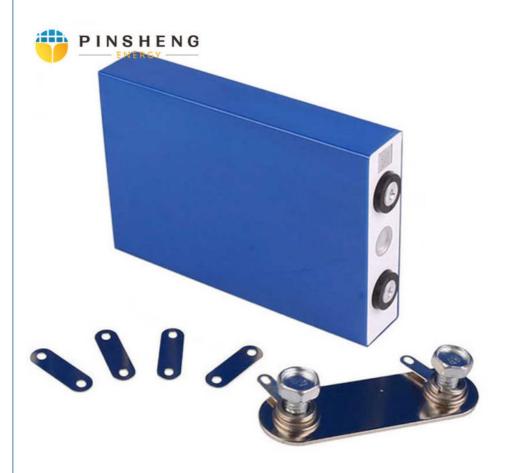

# Prismatic Lifepo4 Battery Cell 3.2V 50ah 80ah 100ah 150ah 200ah Lithium Ion Battery Cell For EV ESS

# **Product Specification**

Product Name: LifePO4 Lithium Battery

Model Number: Pe2246
Capacity: 280ah
Nominal Voltage: 3.2V
Storage Type: Standard
Sealed Type: Sealed

Application: Solar Energy Storage Systems

# **Specifications:**

| Items | Specifications |
|-------|----------------|
|       |                |

| Nominal Voltage                 | 3.2V                                            |  |
|---------------------------------|-------------------------------------------------|--|
| Nominal Capacity                | 280Ah                                           |  |
| Standard Charge<br>Current      | 0.2C-0.5C                                       |  |
| Max. Charge Current             | 1C                                              |  |
| Continuous Discharge<br>Current | 1C                                              |  |
| Peak Discharge Current          | 2C                                              |  |
| Charge Cut-off Voltage          | 3.9V                                            |  |
| Discharge Cut-off<br>Voltage    | 2V                                              |  |
| Inner Resistance                | ≤ 0.3mΩ (At 0.2C rate, 2.0V cut-off)            |  |
| Weight                          | 5.5kg                                           |  |
| Dimension                       | Length: 205mm  Width: 175mm  Thickness: 72mm    |  |
| Operating Temperature           | Charging: 0°C ~ 45°C  Discharging: -20°C ~ 55°C |  |