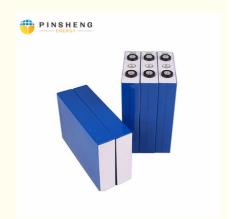

# Prismatic Lifepo4 Battery Cell 3.2V 50ah 80ah 100ah 150ah 200ah Lithium Ion Battery Cell For EV ESS

# **Product Specification**

Product Name: LifePO4 Lithium Battery

Model Number: Pe2246
Capacity: 280ah
Nominal Voltage: 3.2V
Storage Type: Standard
Sealed Type: Sealed

Application: Solar Energy Storage Systems

# More Images PINSHENG PINSHENG PINSHENG PINSHENG PINSHENG