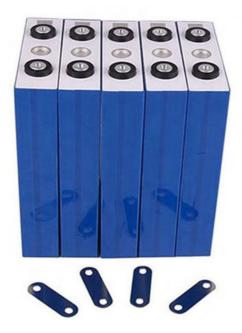

# Prismatic Lifepo4 Battery Cell 3.2V 50ah 80ah 100ah 150ah 200ah Lithium Ion Battery Cell For EV ESS

# **Product Specification**

Product Name: LifePO4 Lithium Battery

Model Number: Pe2246
Capacity: 280ah
Nominal Voltage: 3.2V
Storage Type: Standard
Sealed Type: Sealed

Application: Solar Energy Storage Systems

# **Specifications:**

| Items | Specifications |
|-------|----------------|
|       |                |

| Nominal Voltage                 | 3.2V                                            |  |
|---------------------------------|-------------------------------------------------|--|
| Nominal Capacity                | 280Ah                                           |  |
| Standard Charge<br>Current      | 0.2C-0.5C                                       |  |
| Max. Charge Current             | 1C                                              |  |
| Continuous Discharge<br>Current | 1C                                              |  |
| Peak Discharge Current          | 2C                                              |  |
| Charge Cut-off Voltage          | 3.9V                                            |  |
| Discharge Cut-off<br>Voltage    | 2V                                              |  |
| Inner Resistance                | ≤ 0.3mΩ (At 0.2C rate, 2.0V cut-off)            |  |
| Weight                          | 5.5kg                                           |  |
| Dimension                       | Length: 205mm  Width: 175mm  Thickness: 72mm    |  |
| Operating Temperature           | Charging: 0°C ~ 45°C  Discharging: -20°C ~ 55°C |  |