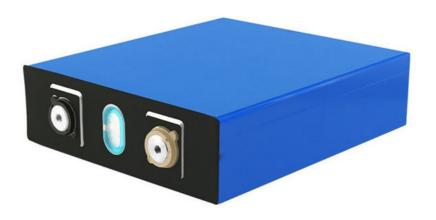

# **Product Specification**

Product Name: LifePO4 Lithium Battery

Model Number: Pe2246
Capacity: 280ah
Nominal Voltage: 3.2V
Storage Type: Standard
Sealed Type: Sealed

Application: Solar Energy Storage Systems

# **Specifications:**

| Items | Specifications |
|-------|----------------|
|       |                |

| Nominal Voltage                 | 3.2V                                            |  |
|---------------------------------|-------------------------------------------------|--|
| Nominal Capacity                | 280Ah                                           |  |
| Standard Charge<br>Current      | 0.2C-0.5C                                       |  |
| Max. Charge Current             | 1C                                              |  |
| Continuous Discharge<br>Current | 1C                                              |  |
| Peak Discharge Current          | 2C                                              |  |
| Charge Cut-off Voltage          | 3.9V                                            |  |
| Discharge Cut-off<br>Voltage    | 2V                                              |  |
| Inner Resistance                | ≤ 0.3mΩ (At 0.2C rate, 2.0V cut-off)            |  |
| Weight                          | 5.5kg                                           |  |
| Dimension                       | Length: 205mm  Width: 175mm  Thickness: 72mm    |  |
| Operating Temperature           | Charging: 0°C ~ 45°C  Discharging: -20°C ~ 55°C |  |