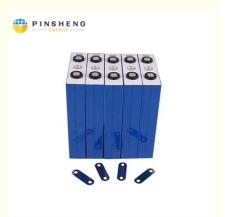

# solar battery lifepo4 prismatic cell 3.2v 100ah 200ah 280ah lithium battery cell for solar energy storage

# **Product Specification**

Product Name: LifePO4 Lithium Battery

Model Number: Pe2246
Capacity: 280ah
Nominal Voltage: 3.2V
Storage Type: Standard
Sealed Type: Sealed

Application: Solar Energy Storage Systems

• Cycle Life: 3500times

• Highlight: 100ah lithium battery cell,

280ah lithium battery cell, 200ah lithium battery cell