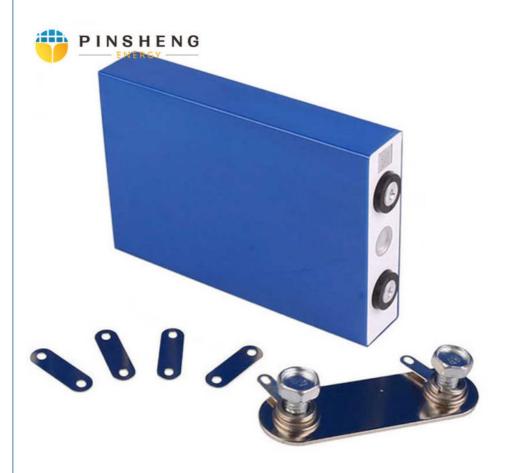

# solar battery lifepo4 prismatic cell 3.2v 100ah 200ah 280ah lithium battery cell for solar energy storage

# **Product Specification**

Product Name: LifePO4 Lithium Battery

Model Number: Pe2246
Capacity: 280ah
Nominal Voltage: 3.2V
Storage Type: Standard
Sealed Type: Sealed

Application: Solar Energy Storage Systems

# **Specifications:**

| Items | Specifications |
|-------|----------------|
|       |                |

| Nominal Voltage                 | 3.2V                                            |  |
|---------------------------------|-------------------------------------------------|--|
| Nominal Capacity                | 280Ah                                           |  |
| Standard Charge<br>Current      | 0.2C-0.5C                                       |  |
| Max. Charge Current             | 1C                                              |  |
| Continuous Discharge<br>Current | 1C                                              |  |
| Peak Discharge Current          | 2C                                              |  |
| Charge Cut-off Voltage          | 3.9V                                            |  |
| Discharge Cut-off<br>Voltage    | 2V                                              |  |
| Inner Resistance                | ≤ 0.3mΩ (At 0.2C rate, 2.0V cut-off)            |  |
| Weight                          | 5.5kg                                           |  |
| Dimension                       | Length: 205mm  Width: 175mm  Thickness: 72mm    |  |
| Operating Temperature           | Charging: 0°C ~ 45°C  Discharging: -20°C ~ 55°C |  |