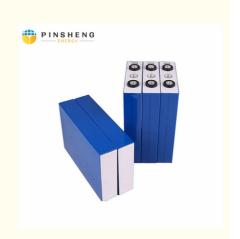

# solar battery lifepo4 prismatic cell 3.2v 100ah 200ah 280ah lithium battery cell for solar energy storage

# **Product Specification**

Product Name: LifePO4 Lithium Battery

Model Number: Pe2246
Capacity: 280ah
Nominal Voltage: 3.2V
Storage Type: Standard
Sealed Type: Sealed

Application: Solar Energy Storage Systems

• Cycle Life: 3500times

• Highlight: 100ah lithium battery cell,

280ah lithium battery cell, 200ah lithium battery cell