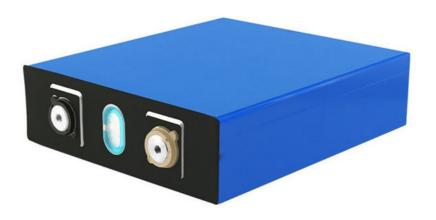

# solar battery lifepo4 prismatic cell 3.2v 100ah 200ah 280ah lithium battery cell for solar energy storage

# **Product Specification**

Product Name: LifePO4 Lithium Battery

Model Number: Pe2246
Capacity: 280ah
Nominal Voltage: 3.2V
Storage Type: Standard
Sealed Type: Sealed

Application: Solar Energy Storage Systems

# **Specifications:**

| Items | Specifications |
|-------|----------------|
|       |                |

| Nominal Voltage                 | 3.2V                                            |  |
|---------------------------------|-------------------------------------------------|--|
| Nominal Capacity                | 280Ah                                           |  |
| Standard Charge<br>Current      | 0.2C-0.5C                                       |  |
| Max. Charge Current             | 1C                                              |  |
| Continuous Discharge<br>Current | 1C                                              |  |
| Peak Discharge Current          | 2C                                              |  |
| Charge Cut-off Voltage          | 3.9V                                            |  |
| Discharge Cut-off<br>Voltage    | 2V                                              |  |
| Inner Resistance                | ≤ 0.3mΩ (At 0.2C rate, 2.0V cut-off)            |  |
| Weight                          | 5.5kg                                           |  |
| Dimension                       | Length: 205mm  Width: 175mm  Thickness: 72mm    |  |
| Operating Temperature           | Charging: 0°C ~ 45°C  Discharging: -20°C ~ 55°C |  |