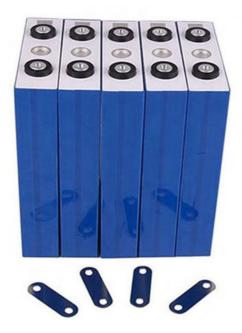

# solar battery lifepo4 prismatic cell 3.2v 100ah 200ah 280ah lithium battery cell for solar energy storage

# **Product Specification**

Product Name: LifePO4 Lithium Battery

Model Number: Pe2246
Capacity: 280ah
Nominal Voltage: 3.2V
Storage Type: Standard
Sealed Type: Sealed

Application: Solar Energy Storage Systems

# **Specifications:**

| Items | Specifications |
|-------|----------------|
|       |                |

| Nominal Voltage                 | 3.2V                                            |  |
|---------------------------------|-------------------------------------------------|--|
| Nominal Capacity                | 280Ah                                           |  |
| Standard Charge<br>Current      | 0.2C-0.5C                                       |  |
| Max. Charge Current             | 1C                                              |  |
| Continuous Discharge<br>Current | 1C                                              |  |
| Peak Discharge Current          | 2C                                              |  |
| Charge Cut-off Voltage          | 3.9V                                            |  |
| Discharge Cut-off<br>Voltage    | 2V                                              |  |
| Inner Resistance                | ≤ 0.3mΩ (At 0.2C rate, 2.0V cut-off)            |  |
| Weight                          | 5.5kg                                           |  |
| Dimension                       | Length: 205mm  Width: 175mm  Thickness: 72mm    |  |
| Operating Temperature           | Charging: 0°C ~ 45°C  Discharging: -20°C ~ 55°C |  |