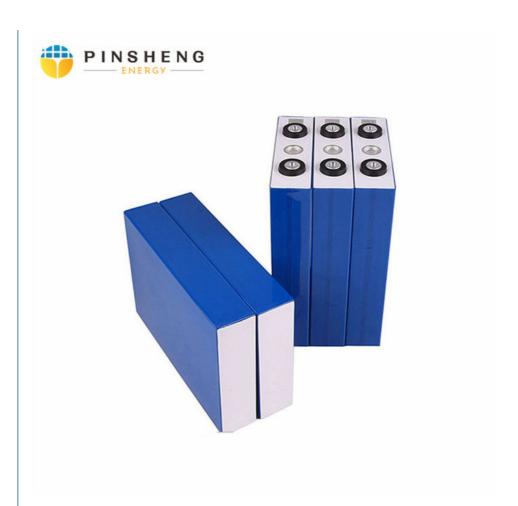

# solar battery lifepo4 prismatic cell 3.2v 100ah 200ah 280ah lithium battery cell for solar energy storage

# **Product Specification**

Product Name: LifePO4 Lithium Battery

Model Number: Pe2246
Capacity: 280ah
Nominal Voltage: 3.2V
Storage Type: Standard
Sealed Type: Sealed

Application: Solar Energy Storage Systems

# **Specifications:**

| Items | Specifications |
|-------|----------------|
|       |                |

| Nominal Voltage                 | 3.2V                                            |  |
|---------------------------------|-------------------------------------------------|--|
| Nominal Capacity                | 280Ah                                           |  |
| Standard Charge<br>Current      | 0.2C-0.5C                                       |  |
| Max. Charge Current             | 1C                                              |  |
| Continuous Discharge<br>Current | 1C                                              |  |
| Peak Discharge Current          | 2C                                              |  |
| Charge Cut-off Voltage          | 3.9V                                            |  |
| Discharge Cut-off<br>Voltage    | 2V                                              |  |
| Inner Resistance                | ≤ 0.3mΩ (At 0.2C rate, 2.0V cut-off)            |  |
| Weight                          | 5.5kg                                           |  |
| Dimension                       | Length: 205mm  Width: 175mm  Thickness: 72mm    |  |
| Operating Temperature           | Charging: 0°C ~ 45°C  Discharging: -20°C ~ 55°C |  |