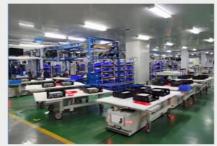

80ah lithium battery cell for solar energy storage

# **Basic Information**

Place of Origin: hunan,chinaBrand Name: pinsheng Energy

Certification: ceModel Number: pe2246Minimum Order Quantity: 1PCS

• Delivery Time: 15-25 work days

• Payment Terms: T/T, Western Union, MoneyGram

• Supply Ability: 30000+set+per month



# **Product Specification**

Product Name: LifePO4 Lithium Battery

Model Number: Pe2246
Capacity: 280ah
Nominal Voltage: 3.2V
Storage Type: Standard
Sealed Type: Sealed

Application: Solar Energy Storage Systems

• Cycle Life: 3500times

• Highlight: 100ah lithium battery cell,

280ah lithium battery cell, 200ah lithium battery cell



# More Images PINSHENG PINSHENG PINSHENG PINSHENG PINSHENG

# **Company Display**



# **Hunan Pinsheng Energy Technology Co.,LTD**







# **CERTIFICATE**

















# **Key Features of Pinsheng Lithium Battery**

- 1. Long life, large capacity and good shock resistance
- 2. Low self discharge and good discharge performance at low temperature
- 3. Strong charing acceptace and quick-charging capability
- 4. Storage over- discharge resistance and charge retention
- 5. Maintenance-free and no acid or water for mantence in usage
- 6. Excellent large current discharge performance, and have obvious advantages in startup and climing
- 7. High temperature performance
- 8. Environmental friendly
- 9. Lighter weight smaller size
- 10.Good service

# **Specifications:**

| Items | Specifications |
|-------|----------------|
|       |                |

| Nominal Voltage                 | 3.2V