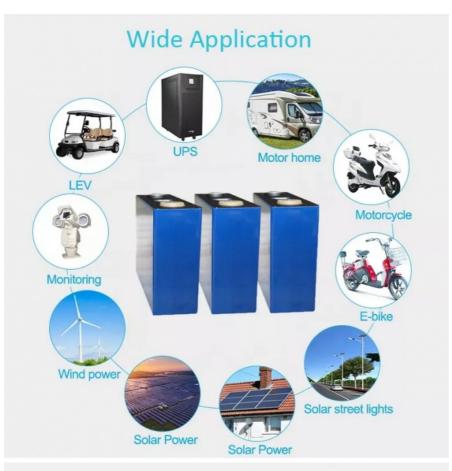

# **Product Specification**

Product Name: LifePO4 Lithium Battery

Model Number: Pe2246
Capacity: 280ah
Nominal Voltage: 3.2V
Storage Type: Standard
Sealed Type: Sealed

Application: Solar Energy Storage Systems