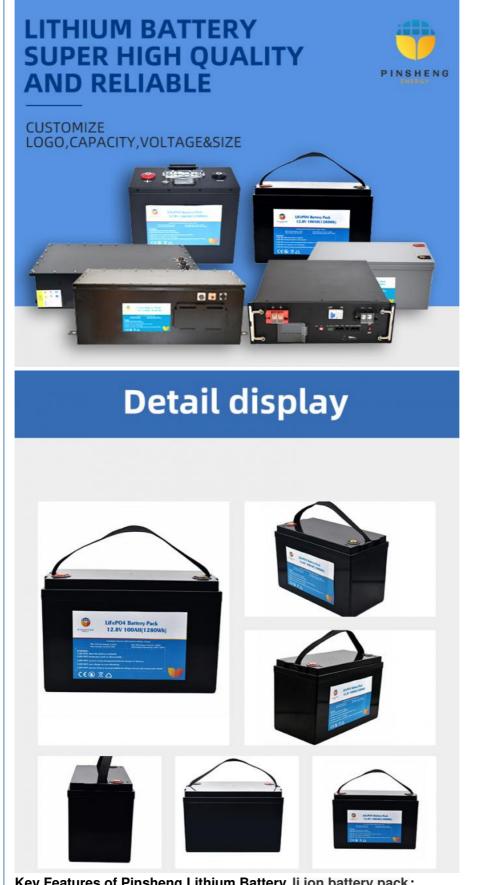

### **Product Specification**

Product Name:

• Brand:

• Size:

PINSHENG Lithium Ion Battery Lithium Cell 12V 100AH Pack For Home Solar Storage Pinsheng • Rated Voltage: 12V • Rated Capacity: 100AH 255mm\*160mm\*216mm • Charging Cut-off Voltage: 14.4V • Discharge Cut-off Voltage: 10V 50A • Charging Current: • Discharge Current: 100A

### Key Features of Pinsheng Lithium Battery li ion battery pack:

- 1.Factory Price
- 2. After sales and quality assurance
- 3. Most safe LFP battery technology, no cobalt .
- 4. Long lifetimes ->5000 cycles
- 5. Easily expandable
- 6. Easily replacement the original lead acid battery .
- 7. Self-engineered BMS
- 8. Short circuit/ Over current/ Over voltage/ Over temperature protection .
- 9.Bluetooth APP available on request to see the status of the battery .
- 10. IP65 waterproof .
- 11. OEM logo available.

### **Specifications:**

| product name              | 12V 100AH Lifepo4 Battery Pack |
|---------------------------|--------------------------------|
| Rated voltage             | 12V                            |
| Rated Capacity            | 100AH                          |
| size                      | 255mm*160mm*216mm              |
| Charging cut-off voltage  | 14.4V                          |
| Discharge cut-off voltage | 10V                            |
| Charging current          | 50A                            |
| Discharge current         | 100A                           |
| Operating Voltage         | 14.4v-10v                      |
| Operating temperature     | 20-60°C                        |