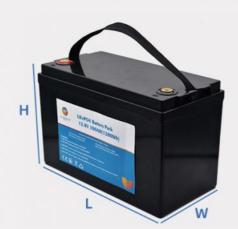

### **Product Specification**

Product Name:

• Brand:

• Size:

PINSHENG Lithium Ion Battery Lithium Cell 12V 100AH Pack For Home Solar Storage Pinsheng • Rated Voltage: 12V • Rated Capacity: 100AH 255mm\*160mm\*216mm • Charging Cut-off Voltage: 14.4V • Discharge Cut-off Voltage: 10V 50A • Charging Current: • Discharge Current: 100A

### **Specifications:**

| product name              | 12V 100AH Lifepo4 Battery Pack |
|---------------------------|--------------------------------|
| Rated voltage             | 12V                            |
| Rated Capacity            | 100AH                          |
| size                      | 255mm*160mm*216mm              |
| Charging cut-off voltage  | 14.4V                          |
| Discharge cut-off voltage | 10V                            |
| Charging current          | 50A                            |
| Discharge current         | 100A                           |
| Operating Voltage         | 14.4v-10v                      |
| Operating temperature     | 20-60°C                        |