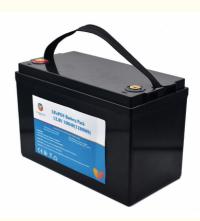

### **Product Specification**

Product Name:

• Brand:

• Size:

PINSHENG Lithium Ion Battery Lithium Cell 12V 100AH Pack For Home Solar Storage Pinsheng • Rated Voltage: 12V • Rated Capacity: 100AH 255mm\*160mm\*216mm • Charging Cut-off Voltage: 14.4V • Discharge Cut-off Voltage: 10V 50A • Charging Current: • Discharge Current: 100A

### **Specifications:**

| product name              | 12V 100AH Lifepo4 Battery Pack |
|---------------------------|--------------------------------|
| Rated voltage             | 12V                            |
| Rated Capacity            | 100AH                          |
| size                      | 255mm*160mm*216mm              |
| Charging cut-off voltage  | 14.4V                          |
| Discharge cut-off voltage | 10V                            |
| Charging current          | 50A                            |
| Discharge current         | 100A                           |
| Operating Voltage         | 14.4v-10v                      |
| Operating temperature     | 20-60°C                        |