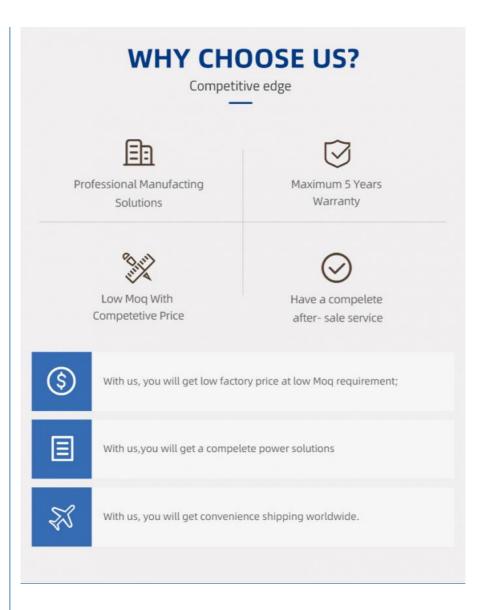

0. IP65 waterproof .
- 11. OEM logo available.

### **Specifications:**

| product name              | 12V 100AH Lifepo4 Battery Pack |
|---------------------------|--------------------------------|
| Rated voltage             | 12V                            |
| Rated Capacity            | 100AH                          |
| size                      | 255mm*160mm*216mm              |
| Charging cut-off voltage  | 14.4V                          |
| Discharge cut-off voltage | 10V                            |
| Charging current          | 50A                            |
| Discharge current         | 100A                           |
| Operating Voltage         | 14.4v-10v                      |
| Operating temperature     | 20-60°C                        |

### **Product Parameter**









## WE CAN DO IT



## **PAYMENT&LOGISTICS**

### LOGISTICS

BY AIR / BY SEA / EXPRESS / UPS / FEDEX / DHL



## FAQ

### Q1 Can you give me a discount ?

A: We are manufactory , our policy is that bigger quantity , cheaper price , so we will give you discount according to your order quantity

#### Q2 The shipping cost is too high , can you give me more cheaper ?

A: When we calculate the shipping cost for you . we will use the cheapest and safest courier .and it is shipping company who ask us to pay , we cant gie you cheaper , pls kindly understand But we can promise that we will not ask you to pay more shipping cost , if u think it is too expensive , you can use your own shipping company . it is ok for us .

#### Q3 Can you offer free shipping ?

A: For we are manufacturer, we have give