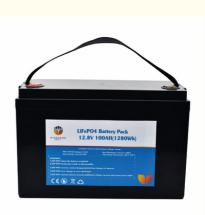

### **Product Specification**

Product Name:

• Brand:

• Size:

PINSHENG Lithium Ion Battery Lithium Cell 12V 100AH Pack For Home Solar Storage Pinsheng • Rated Voltage: 12V • Rated Capacity: 100AH 255mm\*160mm\*216mm • Charging Cut-off Voltage: 14.4V • Discharge Cut-off Voltage: 10V 50A • Charging Current: • Discharge Current: 100A

### **Specifications:**

| product name              | 12V 100AH Lifepo4 Battery Pack |
|---------------------------|--------------------------------|
| Rated voltage             | 12V                            |
| Rated Capacity            | 100AH                          |
| size                      | 255mm*160mm*216mm              |
| Charging cut-off voltage  | 14.4V                          |
| Discharge cut-off voltage | 10V                            |
| Charging current          | 50A                            |
| Discharge current         | 100A                           |
| Operating Voltage         | 14.4v-10v                      |
| Operating temperature     | 20-60°C                        |