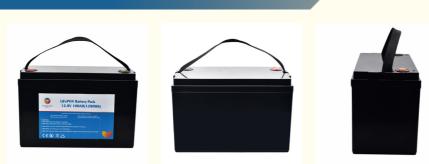

#### More Images

for more products please visit us on rechargeable-liionbattery.com

### **Product Specification**

Product Name:

• Brand:

• Size:

PINSHENG Lithium Ion Battery Lithium Cell 12V 100AH Pack For Home Solar Storage Pinsheng • Rated Voltage: 12V • Rated Capacity: 100AH 255mm\*160mm\*216mm • Charging Cut-off Voltage: 14.4V • Discharge Cut-off Voltage: 10V 50A • Charging Current: • Discharge Current: 100A • Operating Voltage: **Operating Voltage** • Operating Temperature: 20-60°C Warranty: 10 Years • Highlight: IP65 waterproof Graphene Tesla Battery

### **Specifications:**

| product name              | 12V 100AH Lifepo4 Battery Pack |
|---------------------------|--------------------------------|
| Rated voltage             | 12V                            |
| Rated Capacity            | 100AH                          |
| size                      | 255mm*160mm*216mm              |
| Charging cut-off voltage  | 14.4V                          |
| Discharge cut-off voltage | 10V                            |
| Charging current          | 50A                            |
| Discharge current         | 100A                           |
| Operating Voltage         | 14.4v-10v                      |
| Operating temperature     | 20-60°C                        |