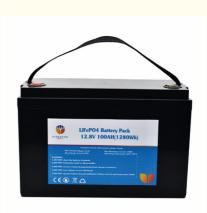

### **Product Specification**

Product Name:

• Brand:

• Size:

PINSHENG Lithium Ion Battery Lithium Cell 12V 100AH Pack For Home Solar Storage Pinsheng • Rated Voltage: 12V • Rated Capacity: 100AH 255mm\*160mm\*216mm • Charging Cut-off Voltage: 14.4V • Discharge Cut-off Voltage: 10V 50A • Charging Current: • Discharge Current: 100A • Operating Voltage: **Operating Voltage** • Operating Temperature: 20-60°C Warranty: 10 Years • Highlight: IP65 waterproof Graphene Tesla Battery

### **Specifications:**

| product name              | 12V 100AH Lifepo4 Battery Pack |
|---------------------------|--------------------------------|
| Rated voltage             | 12V                            |
| Rated Capacity            | 100AH                          |
| size                      | 255mm*160mm*216mm              |
| Charging cut-off voltage  | 14.4V                          |
| Discharge cut-off voltage | 10V                            |
| Charging current          | 50A                            |
| Discharge current         | 100A                           |
| Operating Voltage         | 14.4v-10v                      |
| Operating temperature     | 20-60°C                        |