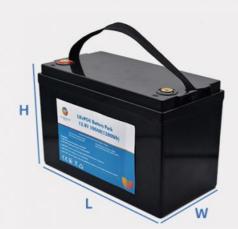

### **Product Specification**

Product Name:

• Brand:

• Size:

PINSHENG Lithium Ion Battery Lithium Cell 12V 100AH Pack For Home Solar Storage Pinsheng • Rated Voltage: 12V • Rated Capacity: 100AH 255mm\*160mm\*216mm • Charging Cut-off Voltage: 14.4V • Discharge Cut-off Voltage: 10V 50A • Charging Current: • Discharge Current: 100A • Operating Voltage: **Operating Voltage** • Operating Temperature: 20-60°C Warranty: 10 Years • Highlight: IP65 waterproof Graphene Tesla Battery

### **Specifications:**

| product name              | 12V 100AH Lifepo4 Battery Pack |
|---------------------------|--------------------------------|
| Rated voltage             | 12V                            |
| Rated Capacity            | 100AH                          |
| size                      | 255mm*160mm*216mm              |
| Charging cut-off voltage  | 14.4V                          |
| Discharge cut-off voltage | 10V                            |
| Charging current          | 50A                            |
| Discharge current         | 100A                           |
| Operating Voltage         | 14.4v-10v                      |
| Operating temperature     | 20-60°C                        |