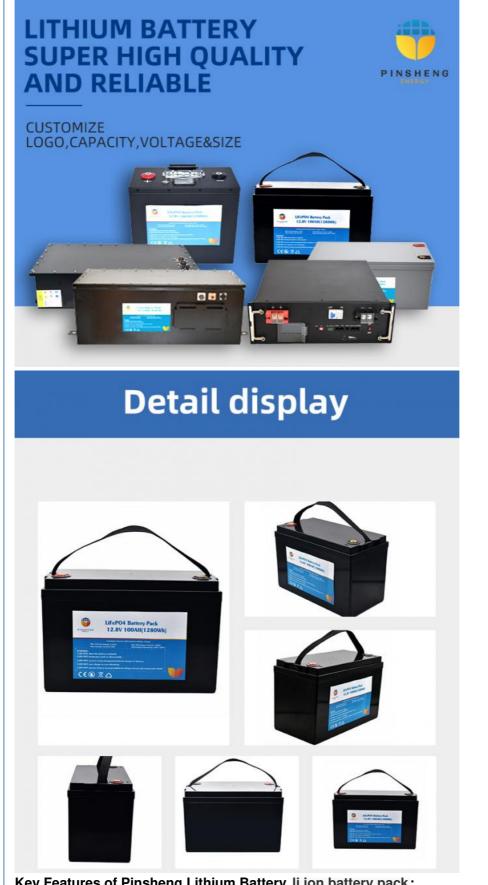

### **Product Specification**

Product Name:

• Brand:

• Size:

PINSHENG Lithium Ion Battery Lithium Cell 12V 100AH Pack For Home Solar Storage Pinsheng • Rated Voltage: 12V • Rated Capacity: 100AH 255mm\*160mm\*216mm • Charging Cut-off Voltage: 14.4V • Discharge Cut-off Voltage: 10V 50A • Charging Current: • Discharge Current: 100A • Operating Voltage: **Operating Voltage** • Operating Temperature: 20-60°C Warranty: 10 Years • Highlight: IP65 waterproof Graphene Tesla Battery

### **Specifications:**

| product name              | 12V 100AH Lifepo4 Battery Pack |
|---------------------------|--------------------------------|
| Rated voltage             | 12V                            |
| Rated Capacity            | 100AH                          |
| size                      | 255mm*160mm*216mm              |
| Charging cut-off voltage  | 14.4V                          |
| Discharge cut-off voltage | 10V                            |
| Charging current          | 50A                            |
| Discharge current         | 100A                           |
| Operating Voltage         | 14.4v-10v                      |
| Operating temperature     | 20-60°C                        |

### Key Features of Pinsheng Lithium Battery li ion battery pack:

- 1.Factory Price
- 2. After sales and quality assurance
- 3. Most safe LFP battery technology, no cobalt .
- 4. Long lifetimes ->5000 cycles
- 5. Easily expandable
- 6. Easily replacement the original lead acid battery .
- 7. Self-engineered BMS
- 8. Short circuit/ Over current/ Over voltage/ Over temperature protection .
- 9.Bluetooth APP available on request to see the status of the battery .
- 10. IP65 waterproof .
- 11. OEM logo available.