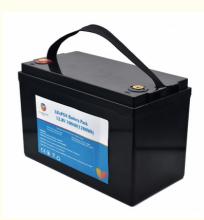

### **Product Specification**

Product Name:

• Brand:

• Size:

PINSHENG Lithium Ion Battery Lithium Cell 12V 100AH Pack For Home Solar Storage Pinsheng • Rated Voltage: 12V • Rated Capacity: 100AH 255mm\*160mm\*216mm • Charging Cut-off Voltage: 14.4V • Discharge Cut-off Voltage: 10V 50A • Charging Current: • Discharge Current: 100A • Operating Voltage: **Operating Voltage** • Operating Temperature: 20-60°C Warranty: 10 Years • Highlight: IP65 waterproof Graphene Tesla Battery

### **Specifications:**

| product name              | 12V 100AH Lifepo4 Battery Pack |
|---------------------------|--------------------------------|
| Rated voltage             | 12V                            |
| Rated Capacity            | 100AH                          |
| size                      | 255mm*160mm*216mm              |
| Charging cut-off voltage  | 14.4V                          |
| Discharge cut-off voltage | 10V                            |
| Charging current          | 50A                            |
| Discharge current         | 100A                           |
| Operating Voltage         | 14.4v-10v                      |
| Operating temperature     | 20-60°C                        |