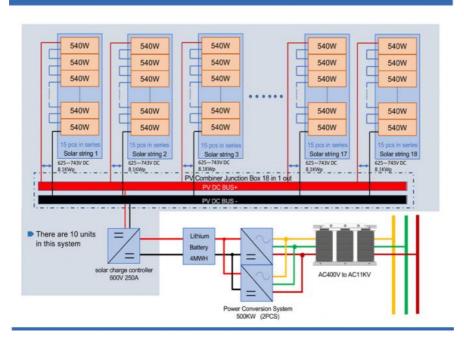

# Application scenario Intelligent Solar Energy Management System APP Management Cloud server PV Combiner Box Solar controller Inverter Utility Gri

# **PRODUCT SPECIFICATION**

| No. | Model                      | Picture          | Description                                                                                                                             | Qty. |
|-----|----------------------------|------------------|-----------------------------------------------------------------------------------------------------------------------------------------|------|
| 1   | Solar Panel                |                  | Mono Power: 5 40W Voltage(Vmp): 41.65V Voltage(Voc): 49.5V Connection: 15pcs in series as a string, 180 strings in parallel             | 2700 |
| 2   | PV Combiner Box            | Pr Combiner fine | 18 input 1 output<br>(Switches, Breaker, SPD)<br>1 pcs boxe connect with 1<br>unit controller                                           | 10   |
| 3   | Battery                    |                  | 588.8V 450AH battery group                                                                                                              |      |
| 4   | Solar charge<br>Controller |                  | Solar power:150KW MPPT Mode Rated voltage: 600Vdc Charge current: 250A LCD display 2pcs in parallel Optional:RS485/Wifi/GPRS 1 PV input | 10   |
| 5   | Wifi/GPRS/Ethernet (***)   | ((00))           | Wifi/GPRS(2G/3G)                                                                                                                        | 4    |
|     |                            | Models APP PC    | GPRS(4G)                                                                                                                                | 4    |
| 6   | PCS                        |                  | Nominal Power: 500KW<br>DC input: 500-750V<br>Out put:<br>AC380/400/415V<br>50HZ/60HZ<br>2 units in parallel(without<br>loadsterminals) | 2    |

# **OFF GRID SOLAR POWER SYSTEM DIAGRAM**