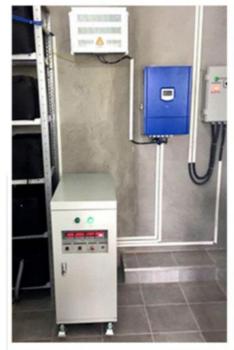

|  |
| Rated Capacity            | 500Ah-2000Ah                |  |
| Size                      | L5.8m x W2.4m xH2.4m        |  |
| Charging cut-off voltage  | 200-600V or Customized      |  |
| Discharge cut-off voltage | 200-600V or Customized      |  |
| Charging current          | Customized                  |  |
| Discharge current         | Customized                  |  |
| Operating Voltage         | Customized                  |  |
| Operating temperature     | 20-60°C                     |  |
|                           |                             |  |

# **Detail display**













# **Product Features**



# Application scenario Intelligent Solar Energy Management System APP Management Cloud server PV Combiner Box Solar controller Inverter Utility Gri

# PROJECT CASE













# **PRODUCT SPECIFICATION**

| No. | Model                      | Picture          | Description                                                                                                                             | Qty. |
|-----|----------------------------|------------------|-----------------------------------------------------------------------------------------------------------------------------------------|------|
| 1   | Solar Panel                |                  | Mono Power: 5 40W Voltage(Vmp): 41.65V Voltage(Voc): 49.5V Connection: 15pcs in series as a string, 180 strings in parallel             | 2700 |
| 2   | PV Combiner Box            | Pr Combiner fine | 18 input 1 output<br>(Switches, Breaker, SPD)<br>1 pcs boxe connect with 1<br>unit controller