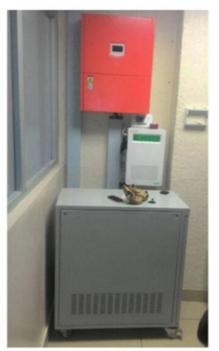

|  |
| Rated Capacity            | 500Ah-2000Ah                |  |
| Size                      | L5.8m x W2.4m xH2.4m        |  |
| Charging cut-off voltage  | 200-600V or Customized      |  |
| Discharge cut-off voltage | 200-600V or Customized      |  |
| Charging current          | Customized                  |  |
| Discharge current         | Customized                  |  |
| Operating Voltage         | Customized                  |  |
| Operating temperature     | 20-60°C                     |  |
|                           |                             |  |

# **Detail display**













# **Product Features**



# Application scenario Intelligent Solar Energy Management System APP Management Cloud server PV Combiner Box Solar controller Inverter Utility Gri

# PROJECT CASE













# **PRODUCT SPECIFICATION**

| No. | Model                      | Picture          | Description                                                                                                                             | Qty. |
|-----|----------------------------|------------------|-----------------------------------------------------------------------------------------------------------------------------------------|------|
| 1   | Solar Panel                |                  | Mono Power: 5 40W Voltage(Vmp): 41.65V Voltage(Voc): 49.5V Connection: 15pcs in series as a string, 180 strings in parallel             | 2700 |
| 2   | PV Combiner Box            | Pr Combiner fine | 18 input 1 output<br>(Switches, Breaker, SPD)<br>1 pcs boxe connect with 1<br>unit controller