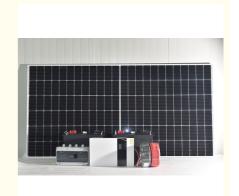

# PINSHENG li-ion battery pack 30v 6ah 12v 24v 48v ,48v to 24v dc dc step down converter,battery charger 24v 48v

Battery Cell:
 LFP

Battery Type: Lithium Ion, LiFePO4, Other

• Highlight: 12v li-ion battery pack, 48v li-ion battery pack,

24v li-ion battery pack