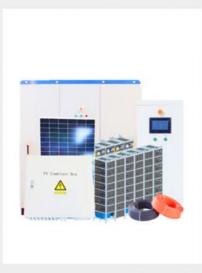

# Application scenario Intelligent Solar Energy Management System APP Management Cloud server PV Combiner Box Solar controller Inverter Utility Gri

# **PRODUCT SPECIFICATION**

| No. | Model                      | Picture          | Description                                                                                                                             | Qty. |
|-----|----------------------------|------------------|-----------------------------------------------------------------------------------------------------------------------------------------|------|
| 1   | Solar Panel                |                  | Mono Power: 5 40W Voltage(Vmp): 41.65V Voltage(Voc): 49.5V Connection: 15pcs in series as a string, 180 strings in parallel             | 2700 |
| 2   | PV Combiner Box            | Pr Combiner fine | 18 input 1 output<br>(Switches, Breaker, SPD)<br>1 pcs boxe connect with 1<br>unit controller                                           | 10   |
| 3   | Battery                    |                  | 588.8V 450AH battery group                                                                                                              |      |
| 4   | Solar charge<br>Controller |                  | Solar power:150KW MPPT Mode Rated voltage: 600Vdc Charge current: 250A LCD display 2pcs in parallel Optional:RS485/Wifi/GPRS 1 PV input | 10   |
| 5   | Wifi/GPRS/Ethernet (***)   | ((00))           | Wifi/GPRS(2G/3G)                                                                                                                        | 4    |
|     |                            | Models APP PC    | GPRS(4G)                                                                                                                                | 4    |
| 6   | PCS                        |                  | Nominal Power: 500KW<br>DC input: 500-750V<br>Out put:<br>AC380/400/415V<br>50HZ/60HZ<br>2 units in parallel(without<br>loadsterminals) | 2    |