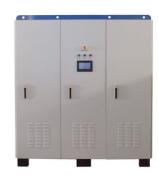

| Solar Energy Storage System |
|-----------------------------|
| 300-600V                    |
| 500KW-2MW                   |
| Customized                  |
| Customized                  |
| Customized                  |
| -20 -60°C                   |
| BMS+Relay                   |
| LFP                         |
| Lithium Ion, LiFePO4, Other |

### CERTIFICATE

| Product name              | Solar Energy Storage System |
|---------------------------|-----------------------------|
| Rated voltage             | 200V-600V                   |
| Rated Capacity            | 500Ah-2000Ah                |
| Size                      | L5.8m x W2.4m xH2.4m        |
| Charging cut-off voltage  | 200-600V or Customized      |
| Discharge cut-off voltage | 200-600V or Customized      |
| Charging current          | Customized                  |
| Discharge current         | Customized                  |
| Operating Voltage         | Customized                  |
| Operating temperature     | 20-60°C                     |
|                           |                             |