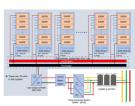

inimum Order Quantity: 1 SET
- Delivery Time: 25 WORKD DAYS

• Payment Terms: T/T

Supply Ability:



### **Product Specification**

- Product Nam:
- Rated Voltage:
- Rated Capacity:
- Charging Current:
- Discharge Current:
- Operating Voltage:
  - fording fondgo.
- Operating Temperature:
- BMS:
- Battery Cell:
- Battery Type:
- Highlight:

| Solar Energy Storage System |
|-----------------------------|
| 300-600V                    |
| 500KW-2MW                   |
| Customized                  |
| Customized                  |
| Customized                  |
| -20 -60°C                   |
| BMS+Relay                   |
| LFP                         |
| Lithium Ion, LiFePO4, Other |

40ah 50ah 100ah lifepo4 battery, home use lifepo4 battery, 24v 48v lifepo4 battery 

### More Images





# **Company Display**



### Hunan Pinsheng Energy Technology Co.,LTD





### CERTIFICATE







| Product name              | Solar Energy Storage System |
|---------------------------|-----------------------------|
| Rated voltage             | 200V-600V                   |
| Rated Capacity            | 500Ah-2000Ah                |
| Size                      | L5.8m x W2.4m xH2.4m        |
| Charging cut-off voltage  | 200-600V or Customized      |
| Discharge cut-off voltage | 200-600V or Customized      |
| Charging current          | Customized                  |
| Discharge current         | Customized                  |
| Operating Voltage         | Customized                  |
| Operating temperature     | 20-60°C                     |
|                           |