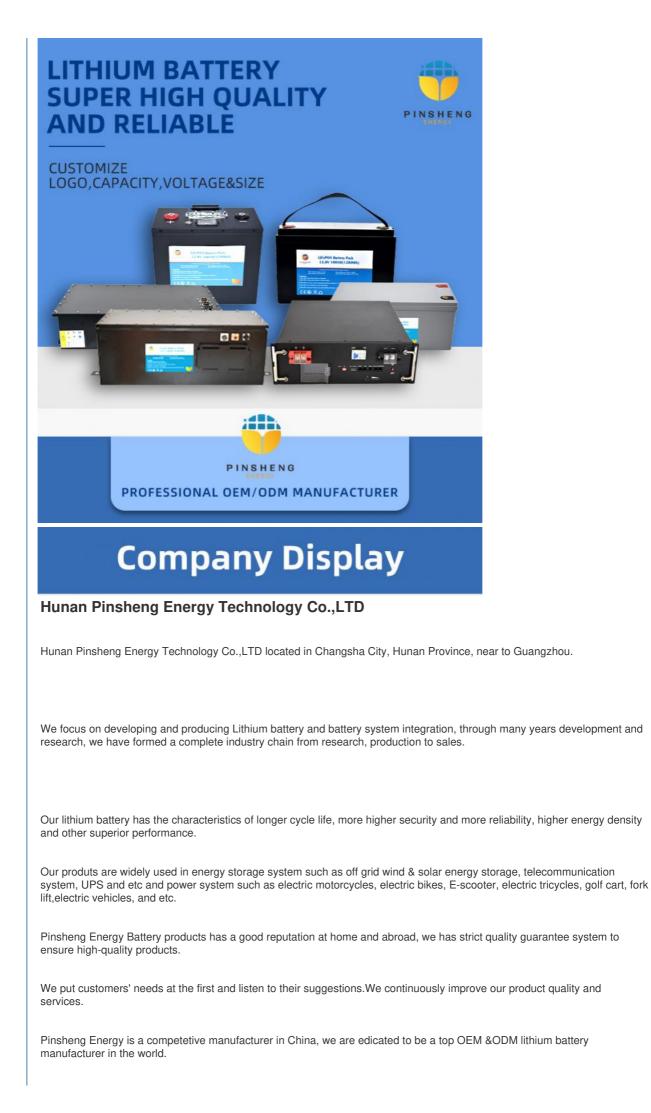

### **Product Specification**

- Product Nam:
- Rated Voltage:
- Rated Capacity:
- Charging Current:
- Discharge Current:
- Operating Voltage:
  - fording fondgo.
- Operating Temperature:
- BMS:
- Battery Cell:
- Battery Type:
- Highlight:

| Solar Energy Storage System |
|-----------------------------|
| 300-600V                    |
| 500KW-2MW                   |
| Customized                  |
| Customized                  |
| Customized                  |
| -20 -60°C                   |
| BMS+Relay                   |
| LFP                         |
| Lithium Ion, LiFePO4, Other |

40ah 50ah 100ah lifepo4 battery, home use lifepo4 battery, 24v 48v lifepo4 battery 

### More Images





# **Company Display**



### Hunan Pinsheng Energy Technology Co.,LTD





### CERTIFICATE







| Product name              | Solar Energy Storage System |
|---------------------------|-----------------------------|
| Rated voltage             | 200V-600V                   |
| Rated Capacity            | 500Ah-2000Ah                |
| Size                      | L5.8m x W2.4m xH2.4m        |
| Charging cut-off voltage  | 200-600V or Customized      |
| Discharge cut-off voltage | 200-600V or Customized      |
| Charging current          | Customized                  |
| Discharge current         | Customized                  |
| Operating Voltage         | Customized                  |
| Operating temperature     | 20-60°C                     |
|                           |                             |

# Detail display



## **Product Features**



Complete fault and operation l