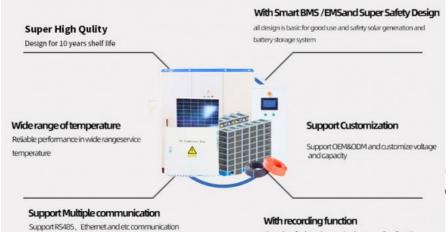

rgy Storage System |  |  |
|---------------------------|-----------------------------|--|--|
| Rated voltage             | 200V-600V                   |  |  |
| Rated Capacity            | 500Ah-2000Ah                |  |  |
| Size                      | L5.8m x W2.4m xH2.4m        |  |  |
| Charging cut-off voltage  | 200-600V or Customized      |  |  |
| Discharge cut-off voltage | 200-600V or Customized      |  |  |
| Charging current          | Customized                  |  |  |
| Discharge current         | Customized                  |  |  |
| Operating Voltage         | Customized                  |  |  |
| Operating temperature     | 20-60°C                     |  |  |
|                           |                             |  |  |

# Detail display



### **Product Features**



Complete fault and operation log recording function



# PROJECT CASE













# **PRODUCT SPECIFICATION**

| No. | Model                      | Picture           | Description                                                                                                                                                  | Qty. |
|-----|----------------------------|-------------------|--------------------------------------------------------------------------------------------------------------------------------------------------------------|------|
| 1   | Solar Panel                |                   | Mono<br>Power:540W<br>Voltage(Vmp): 41.65V<br>Voltage(Voc): 49.5V<br>Connection: 15pcs in series<br>as a string, 180 strings in<br>parallel                  | 2700 |
| 2   | PV Combin