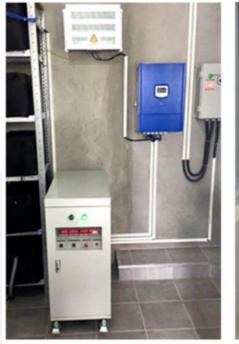

------------|--|--|
| Rated voltage             | 200V-600V                   |  |  |
| Rated Capacity            | 500Ah-2000Ah                |  |  |
| Size                      | L5.8m x W2.4m xH2.4m        |  |  |
| Charging cut-off voltage  | 200-600V or Customized      |  |  |
| Discharge cut-off voltage | 200-600V or Customized      |  |  |
| Charging current          | Customized                  |  |  |
| Discharge current         | Customized                  |  |  |
| Operating Voltage         | Customized                  |  |  |
| Operating temperature     | 20-60°C                     |  |  |
|                           |                             |  |  |

# Detail display



### **Product Features**



Complete fault and operation log recording function



# PROJECT CASE













# **PRODUCT SPECIFICATION**

| No. | Model                      | Picture           | Description                                                                                                                                                  | Qty. |
|-----|----------------------------|-------------------|--------------------------------------------------------------------------------------------------------------------------------------------------------------|------|
| 1   | Solar Panel                |                   | Mono<br>Power:540W<br>Voltage(Vmp): 41.65V<br>Voltage(Voc): 49.5V<br>Connection: 15pcs in series<br>as a string, 180 strings in<br>parallel                  | 2700 |
| 2   | PV Combiner Box            | 8 Pr Cushiner Sus | 18 input 1 output<br>(Switches,Br