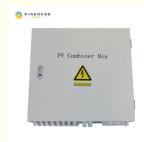

# **PRODUCT SPECIFICATION**

| No. | Model                      | Picture           | Description                                                                                                                                                  | Qty. |
|-----|----------------------------|-------------------|--------------------------------------------------------------------------------------------------------------------------------------------------------------|------|
| 1   | Solar Panel                |                   | Mono<br>Power:540W<br>Voltage(Vmp): 41.65V<br>Voltage(Voc): 49.5V<br>Connection: 15pcs in series<br>as a string, 180 strings in<br>parallel                  | 2700 |
| 2   | PV Combiner Box            | 8 Pr Cushiner Sus | 18 input 1 output<br>(Switches,Breaker,SPD)<br>1 p cs b oxe connect with 1<br>u nit controller                                                               | 10   |
| 3   | Battery                    |                   | 588.8V 450AH battery group                                                                                                                                   |      |
| 4   | Solar charge<br>Controller |                   | Solar power:150KW<br>MPPT Mode<br>Rated voltage: 600Vdc<br>Charge current: 250A<br>LCD display<br>2pcs in parallel<br>Optional:RS485/Wifi/GPRS<br>1 PV input | 10   |
| 5   | Wifi/GPRS/Ethernet         | ((o 1))           | Wifi/GPRS(2G/3G)<br>GPRS(4G)                                                                                                                                 | 4    |
| 6   | PCS                        |                   | Nominal Power: 500KW<br>DC input: 500-750V<br>Out put:<br>AC380/400/415V<br>50HZ/60HZ<br>2 units in parallel(without<br>loadsterminals)                      | 2    |