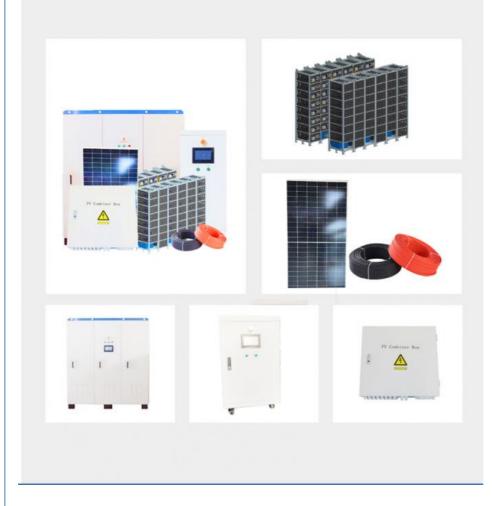

ame              | Solar Energy Storage System |  |  |
|---------------------------|-----------------------------|--|--|
| Rated voltage             | 200V-600V                   |  |  |
| Rated Capacity            | 500Ah-2000Ah                |  |  |
| Size                      | L5.8m x W2.4m xH2.4m        |  |  |
| Charging cut-off voltage  | 200-600V or Customized      |  |  |
| Discharge cut-off voltage | 200-600V or Customized      |  |  |
| Charging current          | Customized                  |  |  |
| Discharge current         | Customized                  |  |  |
| Operating Voltage         | Customized                  |  |  |
| Operating temperature     | 20-60°C                     |  |  |
|                           |                             |  |  |

# Detail display



### **Product Features**



Complete fault and operation log recording function



# PROJECT CASE













# **PRODUCT SPECIFICATION**

| No. | Model                      | Picture           | Description                                                                                                                                                  | Qty. |
|-----|----------------------------|-------------------|--------------------------------------------------------------------------------------------------------------------------------------------------------------|------|
| 1   | Solar Panel                |                   | Mono<br>Power:540W<br>Voltage(Vmp): 41.65V<br>Voltage(Voc): 49.5V<br>Connection: 15pcs in series<br>as a string, 180 strings in<br>parallel