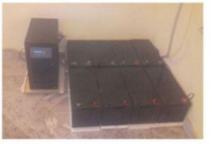

------|--|--|
| Rated voltage             | 200V-600V                   |  |  |
| Rated Capacity            | 500Ah-2000Ah                |  |  |
| Size                      | L5.8m x W2.4m xH2.4m        |  |  |
| Charging cut-off voltage  | 200-600V or Customized      |  |  |
| Discharge cut-off voltage | 200-600V or Customized      |  |  |
| Charging current          | Customized                  |  |  |
| Discharge current         | Customized                  |  |  |
| Operating Voltage         | Customized                  |  |  |
| Operating temperature     | 20-60°C                     |  |  |
|                           |                             |  |  |

# Detail display



### **Product Features**



Complete fault and operation log recording function



# PROJECT CASE













# **PRODUCT SPECIFICATION**

| No. | Model                      | Picture           | Description                                                                                                                                                  | Qty. |
|-----|----------------------------|-------------------|--------------------------------------------------------------------------------------------------------------------------------------------------------------|------|
| 1   | Solar Panel                |                   | Mono<br>Power:540W<br>Voltage(Vmp): 41.65V<br>Voltage(Voc): 49.5V<br>Connection: 15pcs in series<br>as a string, 180 strings in<br>parallel                  | 2700 |
| 2   | PV Combiner Box            | 8 Pr Cushiner Sus | 18 input 1 output<br>(Switches,Breaker,