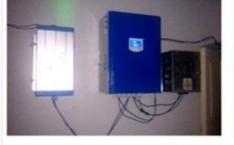

--------|--|--|
| Rated voltage             | 200V-600V                   |  |  |
| Rated Capacity            | 500Ah-2000Ah                |  |  |
| Size                      | L5.8m x W2.4m xH2.4m        |  |  |
| Charging cut-off voltage  | 200-600V or Customized      |  |  |
| Discharge cut-off voltage | 200-600V or Customized      |  |  |
| Charging current          | Customized                  |  |  |
| Discharge current         | Customized                  |  |  |
| Operating Voltage         | Customized                  |  |  |
| Operating temperature     | 20-60°C                     |  |  |
|                           |                             |  |  |

# Detail display



### **Product Features**



Complete fault and operation log recording function



# PROJECT CASE













# **PRODUCT SPECIFICATION**

| No. | Model                      | Picture           | Description                                                                                                                                                  | Qty. |
|-----|----------------------------|-------------------|--------------------------------------------------------------------------------------------------------------------------------------------------------------|------|
| 1   | Solar Panel                |                   | Mono<br>Power:540W<br>Voltage(Vmp): 41.65V<br>Voltage(Voc): 49.5V<br>Connection: 15pcs in series<br>as a string, 180 strings in<br>parallel                  | 2700 |
| 2   | PV Combiner Box            | 8 Pr Cushiner Sus | 18 input 1 output<br>(Switches,Breake