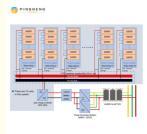

### **OFF GRID SOLAR POWER SYSTEM DIAGRAM**

# **PRODUCT SPECIFICATION**

| No. | Model                      | Picture           | Description                                                                                                                                                  | Qty. |
|-----|----------------------------|-------------------|--------------------------------------------------------------------------------------------------------------------------------------------------------------|------|
| 1   | Solar Panel                |                   | Mono<br>Power:540W<br>Voltage(Vmp): 41.65V<br>Voltage(Voc): 49.5V<br>Connection: 15pcs in series<br>as a string, 180 strings in<br>parallel                  | 2700 |
| 2   | PV Combiner Box            | 8 Pr Cushiner Sus | 18 input 1 output<br>(Switches,Breaker,SPD)<br>1 p cs b oxe connect with 1<br>u nit controller                                                               | 10   |
| 3   | Battery                    |                   | 588.8V 450AH battery group                                                                                                                                   |      |
| 4   | Solar charge<br>Controller |                   | Solar power:150KW<br>MPPT Mode<br>Rated voltage: 600Vdc<br>Charge current: 250A<br>LCD display<br>2pcs in parallel<br>Optional:RS485/Wifi/GPRS<br>1 PV input | 10   |
| 5   | Wifi/GPRS/Ethernet         | ((o 1))           | Wifi/GPRS(2G/3G)<br>GPRS(4G)                                                                                                                                 | 4    |
| 6   | PCS                        |                   | Nominal Power: 500KW<br>DC input: 500-750V<br>Out put:<br>AC380/400/415V<br>50HZ/60HZ<br>2 units in parallel(without<br>loadsterminals)                      | 2    |