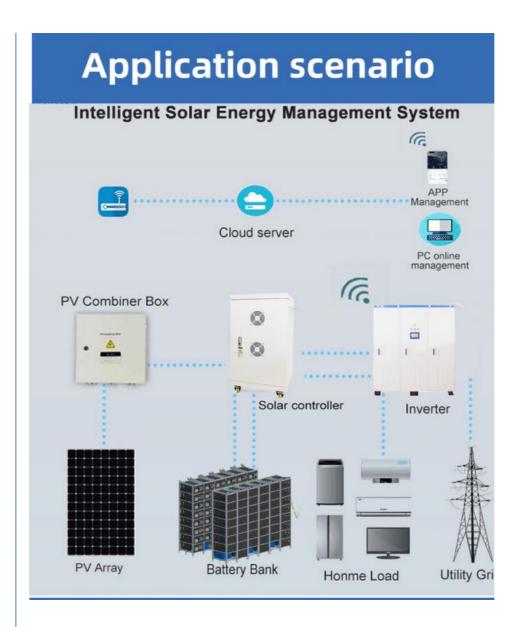

|-----------------------------|--|--|
| Rated voltage             | 200V-600V                   |  |  |
| Rated Capacity            | 500Ah-2000Ah                |  |  |
| Size                      | L5.8m x W2.4m xH2.4m        |  |  |
| Charging cut-off voltage  | 200-600V or Customized      |  |  |
| Discharge cut-off voltage | 200-600V or Customized      |  |  |
| Charging current          | Customized                  |  |  |
| Discharge current         | Customized                  |  |  |
| Operating Voltage         | Customized                  |  |  |
| Operating temperature     | 20-60°C                     |  |  |
|                           |                             |  |  |

# Detail display



### **Product Features**



Complete fault and operation log recording function



# PROJECT CASE













# **PRODUCT SPECIFICATION**

| No. | Model                      | Picture           | Description                                                                                                                                                  | Qty. |
|-----|----------------------------|-------------------|--------------------------------------------------------------------------------------------------------------------------------------------------------------|------|
| 1   | Solar Panel                |                   | Mono<br>Power:540W<br>Voltage(Vmp): 41.65V<br>Voltage(Voc): 49.5V<br>Connection: 15pcs in series<br>as a string, 180 strings in<br>parallel                  | 2700 |
| 2   | PV Combiner Box            | 8 Pr Cushiner Sus | 18 input 1 outp