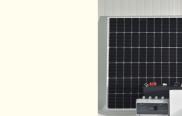

### **Product Specification**

- Product Nam:
- Rated Voltage:
- Rated Capacity:
- Charging Current:
- Discharge Current:
- Operating Voltage:
  - soluting voltago.
- Operating Temperature:
- BMS:
- Battery Cell:
- Battery Type:
- Highlight:

| Solar Energy Storage System |  |  |  |  |
|-----------------------------|--|--|--|--|
| 300-600V                    |  |  |  |  |
| 500KW-2MW                   |  |  |  |  |
| Customized                  |  |  |  |  |
| Customized                  |  |  |  |  |
| Customized                  |  |  |  |  |
| -20 -60°C                   |  |  |  |  |
| BMS+Relay                   |  |  |  |  |
| LFP                         |  |  |  |  |
| Lithium Ion, LiFePO4, Other |  |  |  |  |