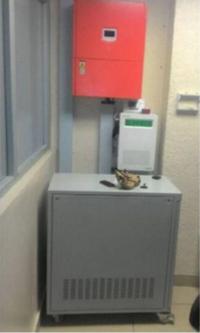

----------|--|--|
| Rated voltage             | 200V-600V                   |  |  |
| Rated Capacity            | 500Ah-2000Ah                |  |  |
| Size                      | L5.8m x W2.4m xH2.4m        |  |  |
| Charging cut-off voltage  | 200-600V or Customized      |  |  |
| Discharge cut-off voltage | 200-600V or Customized      |  |  |
| Charging current          | Customized                  |  |  |
| Discharge current         | Customized                  |  |  |
| Operating Voltage         | Customized                  |  |  |
| Operating temperature     | 20-60°C                     |  |  |
|                           |                             |  |  |

# Detail display



### **Product Features**



Complete fault and operation log recording function



# PROJECT CASE













# **PRODUCT SPECIFICATION**

| No. | Model                      | Picture           | Description                                                                                                                                                  | Qty. |
|-----|----------------------------|-------------------|--------------------------------------------------------------------------------------------------------------------------------------------------------------|------|
| 1   | Solar Panel                |                   | Mono<br>Power:540W<br>Voltage(Vmp): 41.65V<br>Voltage(Voc): 49.5V<br>Connection: 15pcs in series<br>as a string, 180 strings in<br>parallel                  | 2700 |
| 2   | PV Combiner Box            | 8 Pr Cushiner Sus | 18 input 1 output<br>(Switches,Brea