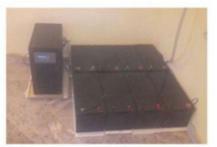

| Rated Capacity            | 500Ah-2000Ah                |  |
| Size                      | L5.8m x W2.4m xH2.4m        |  |
| Charging cut-off voltage  | 200-600V or Customized      |  |
| Discharge cut-off voltage | 200-600V or Customized      |  |
| Charging current          | Customized                  |  |
| Discharge current         | Customized                  |  |
| Operating Voltage         | Customized                  |  |
| Operating temperature     | 20-60°C                     |  |
|                           |                             |  |

# **Detail display**













# **Product Features**



# Application scenario Intelligent Solar Energy Management System APP Management Cloud server PV Combiner Box Solar controller Inverter Utility Gri

# PROJECT CASE













# **PRODUCT SPECIFICATION**

| No. | Model                      | Picture          | Description                                                                                                                             | Qty. |
|-----|----------------------------|------------------|-----------------------------------------------------------------------------------------------------------------------------------------|------|
| 1   | Solar Panel                |                  | Mono Power: 5 40W Voltage(Vmp): 41.65V Voltage(Voc): 49.5V Connection: 15pcs in series as a string, 180 strings in parallel             | 2700 |
| 2   | PV Combiner Box            | Pr Combiner fine | 18 input 1 output<br>(Switches, Breaker, SPD)<br>1 pcs boxe connect with 1<br>unit controller