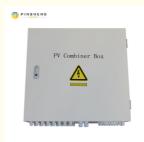

# **PRODUCT SPECIFICATION**

| No. | Model                      | Picture          | Description                                                                                                                             | Qty. |
|-----|----------------------------|------------------|-----------------------------------------------------------------------------------------------------------------------------------------|------|
| 1   | Solar Panel                |                  | Mono Power: 5 40W Voltage(Vmp): 41.65V Voltage(Voc): 49.5V Connection: 15pcs in series as a string, 180 strings in parallel             | 2700 |
| 2   | PV Combiner Box            | Pr Combiner fine | 18 input 1 output<br>(Switches, Breaker, SPD)<br>1 pcs boxe connect with 1<br>unit controller                                           | 10   |
| 3   | Battery                    |                  | 588.8V 450AH battery group                                                                                                              |      |
| 4   | Solar charge<br>Controller |                  | Solar power:150KW MPPT Mode Rated voltage: 600Vdc Charge current: 250A LCD display 2pcs in parallel Optional:RS485/Wifi/GPRS 1 PV input | 10   |
| 5   | Wifi/GPRS/Ethernet (***)   | ((00))           | Wifi/GPRS(2G/3G)                                                                                                                        | 4    |
|     |                            | Models APP PC    | GPRS(4G)                                                                                                                                | 4    |
| 6   | PCS                        |                  | Nominal Power: 500KW<br>DC input: 500-750V<br>Out put:<br>AC380/400/415V<br>50HZ/60HZ<br>2 units in parallel(without<br>loadsterminals) | 2    |