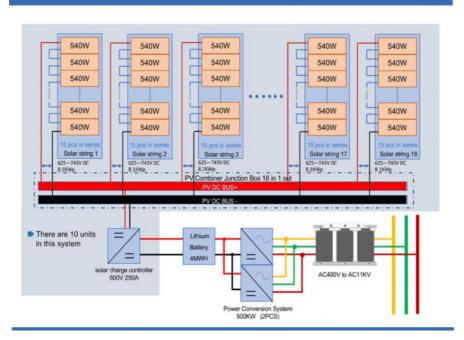

# **PRODUCT SPECIFICATION**

| No. | Model                      | Picture          | Description                                                                                                                             | Qty. |
|-----|----------------------------|------------------|-----------------------------------------------------------------------------------------------------------------------------------------|------|
| 1   | Solar Panel                |                  | Mono Power: 5 40W Voltage(Vmp): 41.65V Voltage(Voc): 49.5V Connection: 15pcs in series as a string, 180 strings in parallel             | 2700 |
| 2   | PV Combiner Box            | Pr Combiner fine | 18 input 1 output<br>(Switches, Breaker, SPD)<br>1 pcs boxe connect with 1<br>unit controller                                           | 10   |
| 3   | Battery                    |                  | 588.8V 450AH battery group                                                                                                              |      |
| 4   | Solar charge<br>Controller |                  | Solar power:150KW MPPT Mode Rated voltage: 600Vdc Charge current: 250A LCD display 2pcs in parallel Optional:RS485/Wifi/GPRS 1 PV input | 10   |
| 5   | Wifi/GPRS/Ethernet (***)   | ((00))           | Wifi/GPRS(2G/3G)                                                                                                                        | 4    |
|     |                            | Models APP PC    | GPRS(4G)                                                                                                                                | 4    |
| 6   | PCS                        |                  | Nominal Power: 500KW<br>DC input: 500-750V<br>Out put:<br>AC380/400/415V<br>50HZ/60HZ<br>2 units in parallel(without<br>loadsterminals) | 2    |