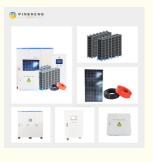

# **PRODUCT SPECIFICATION**

| No. | Model                      | Picture          | Description                                                                                                                             | Qty. |
|-----|----------------------------|------------------|-----------------------------------------------------------------------------------------------------------------------------------------|------|
| 1   | Solar Panel                |                  | Mono Power: 5 40W Voltage(Vmp): 41.65V Voltage(Voc): 49.5V Connection: 15pcs in series as a string, 180 strings in parallel             | 2700 |
| 2   | PV Combiner Box            | Pr Combiner fine | 18 input 1 output<br>(Switches, Breaker, SPD)<br>1 pcs boxe connect with 1<br>unit controller                                           | 10   |
| 3   | Battery                    |                  | 588.8V 450AH battery group                                                                                                              |      |
| 4   | Solar charge<br>Controller |                  | Solar power:150KW MPPT Mode Rated voltage: 600Vdc Charge current: 250A LCD display 2pcs in parallel Optional:RS485/Wifi/GPRS 1 PV input | 10   |
| 5   | Wifi/GPRS/Ethernet (***)   | ((00))           | Wifi/GPRS(2G/3G)                                                                                                                        | 4    |
|     |                            | Models APP PC    | GPRS(4G)                                                                                                                                | 4    |
| 6   | PCS                        |                  | Nominal Power: 500KW<br>DC input: 500-750V<br>Out put:<br>AC380/400/415V<br>50HZ/60HZ<br>2 units in parallel(without<br>loadsterminals) | 2    |