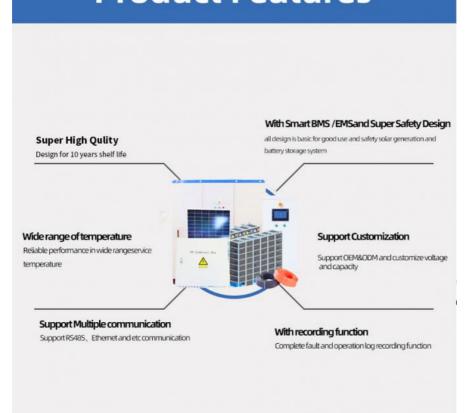

| Solar Energy Storage System |  |
|---------------------------|-----------------------------|--|
| Rated voltage             | 200V-600V                   |  |
| Rated Capacity            | 500Ah-2000Ah                |  |
| Size                      | L5.8m x W2.4m xH2.4m        |  |
| Charging cut-off voltage  | 200-600V or Customized      |  |
| Discharge cut-off voltage | 200-600V or Customized      |  |
| Charging current          | Customized                  |  |
| Discharge current         | Customized                  |  |
| Operating Voltage         | Customized                  |  |
| Operating temperature     | 20-60°C                     |  |
|                           |                             |  |

# **Detail display**













# **Product Features**



# Application scenario Intelligent Solar Energy Management System APP Management Cloud server PV Combiner Box Solar controller Inverter Utility Gri

# PROJECT CASE













# **PRODUCT SPECIFICATION**

| No. | Model                      | Picture          | Description                                                                                                                             | Qty. |
|-----|----------------------------|------------------|-----------------------------------------------------------------------------------------------------------------------------------------|------|
| 1   | Solar Panel                |                  | Mono Power: 5 40W Voltage(Vmp): 41.65V Voltage(Voc): 49.5V Connection: 15pcs in series as a string, 180 strings in parallel