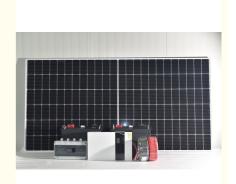

# **Detail display**

# **PRODUCT SPECIFICATION**

| No. | Model                      | Picture          | Description                                                                                                                             | Qty. |
|-----|----------------------------|------------------|-----------------------------------------------------------------------------------------------------------------------------------------|------|
| 1   | Solar Panel                |                  | Mono Power: 5 40W Voltage(Vmp): 41.65V Voltage(Voc): 49.5V Connection: 15pcs in series as a string, 180 strings in parallel             | 2700 |
| 2   | PV Combiner Box            | Pr Combiner fine | 18 input 1 output<br>(Switches, Breaker, SPD)<br>1 pcs boxe connect with 1<br>unit controller                                           | 10   |
| 3   | Battery                    |                  | 588.8V 450AH battery group                                                                                                              |      |
| 4   | Solar charge<br>Controller |                  | Solar power:150KW MPPT Mode Rated voltage: 600Vdc Charge current: 250A LCD display 2pcs in parallel Optional:RS485/Wifi/GPRS 1 PV input | 10   |
| 5   | Wifi/GPRS/Ethernet (***)   | ((00))           | Wifi/GPRS(2G/3G)                                                                                                                        | 4    |
|     |                            | Models APP PC    | GPRS(4G)                                                                                                                                | 4    |
| 6   | PCS                        |                  | Nominal Power: 500KW<br>DC input: 500-750V<br>Out put:<br>AC380/400/415V<br>50HZ/60HZ<br>2 units in parallel(without<br>loadsterminals) | 2    |