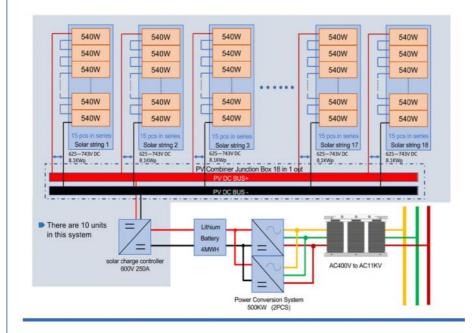

# **PRODUCT SPECIFICATION**

| No. | Model                      | Picture           | Description                                                                                                                                                  | Qty. |
|-----|----------------------------|-------------------|--------------------------------------------------------------------------------------------------------------------------------------------------------------|------|
| 1   | Solar Panel                |                   | Mono<br>Power:540W<br>Voltage(Vmp): 41.65V<br>Voltage(Voc): 49.5V<br>Connection: 15pcs in series<br>as a string, 180 strings in<br>parallel                  | 2700 |
| 2   | PV Combiner Box            | 8 Pr Cushiner Sus | 18 input 1 output<br>(Switches,Breaker,SPD)<br>1 p cs b oxe connect with 1<br>u nit controller                                                               | 10   |
| 3   | Battery                    |                   | 588.8V 450AH battery group                                                                                                                                   |      |
| 4   | Solar charge<br>Controller |                   | Solar power:150KW<br>MPPT Mode<br>Rated voltage: 600Vdc<br>Charge current: 250A<br>LCD display<br>2pcs in parallel<br>Optional:RS485/Wifi/GPRS<br>1 PV input | 10   |
| 5   | Wifi/GPRS/Ethernet         | ((o 1))           | Wifi/GPRS(2G/3G)<br>GPRS(4G)                                                                                                                                 | 4    |
| 6   | PCS                        |                   | Nominal Power: 500KW<br>DC input: 500-750V<br>Out put:<br>AC380/400/415V<br>50HZ/60HZ<br>2 units in parallel(without<br>loadsterminals)                      | 2    |

### **OFF GRID SOLAR POWER SYSTEM DIAGRAM**