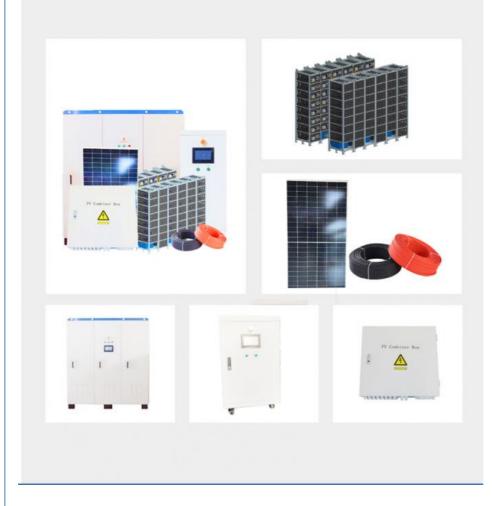

nsheng Energy Technology Co.,LTD





### CERTIFICATE







| Product name              | Solar Energy Storage System |
|---------------------------|-----------------------------|
| Rated voltage             | 200V-600V                   |
| Rated Capacity            | 500Ah-2000Ah                |
| Size                      | L5.8m x W2.4m xH2.4m        |
| Charging cut-off voltage  | 200-600V or Customized      |
| Discharge cut-off voltage | 200-600V or Customized      |
| Charging current          | Customized                  |
| Discharge current         | Customized                  |
| Operating Voltage         | Customized                  |
| Operating temperature     | 20-60°C                     |
|                           |                             |

# Detail display



## **Product Features**



Complete fault and operation log recording function



# PROJECT CASE













# **PRODUCT SPECIFICATION**

| No. | Model                      | Picture           | Description                                                                                                                                                  | Qty. |
|-----|----------------------------|-------------------|--------------------------------------------------------------------------------------------------------------------------------------------------------------|------|
| 1   | Solar Panel                |                   | Mono<br>Power:540W<br>Voltage(Vmp): 41.65V<br>Voltage(Voc): 49.5V<br>Connection: 15pcs in series<br>as a string, 180 strings in<br>parallel