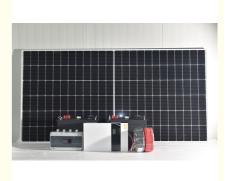

### 6000 cycles 384v LiFePO4 lithium battery for off grid hybrid solar wind power system ,30kwh power banks & power station

30kwh LiFePO4 lithium battery, 6000 cycles LiFePO4 lithium battery, 384v LiFePO4 lithium battery