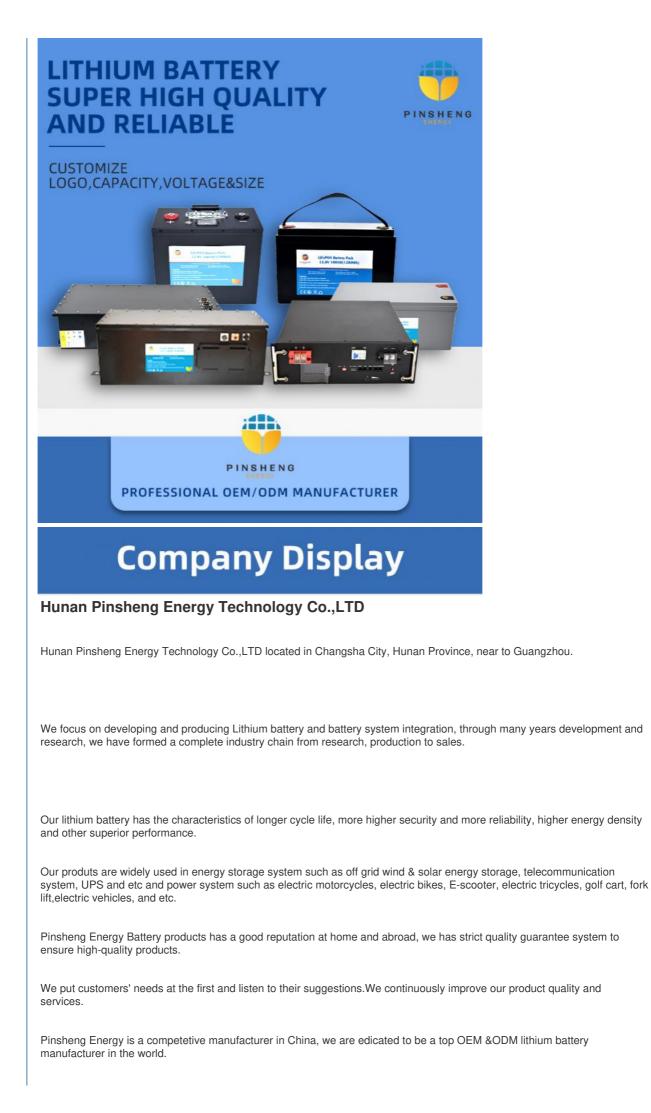

**

- Product Nam:
- Rated Voltage:
- Rated Capacity:
- Charging Current:
- Discharge Current:
- Operating Voltage:
- Operating Temperature:
- BMS:
- Battery Cell:
- Battery Type:
- Highlight:

| Solar Energy Storage System |
|-----------------------------|
| 300-600V                    |
| 500KW-2MW                   |
| Customized                  |
| Customized                  |
| Customized                  |
| -20 -60°C                   |
| BMS+Relay                   |
| LFP                         |
| Lithium Ion, LiFePO4, Other |
|                             |

30kwh LiFePO4 lithium battery, 6000 cycles LiFePO4 lithium battery, 384v LiFePO4 lithium battery



### More Images









# **Company Display**



### Hunan Pinsheng Energy Technology Co.,LTD





### CERTIFICATE







| Product name              | Solar Energy Storage System |
|---------------------------|-----------------------------|
| Rated voltage             | 200V-600V                   |
| Rated Capacity            | 500Ah-2000Ah                |
| Size                      | L5.8m x W2.4m xH2.4m        |
| Charging cut-off voltage  | 200-600V or Customized      |
| Discharge cut-off voltage | 200-600V or Customized      |
| Charging current          | Customized                  |
| Discharge current         | Customized                  |
| Operating Voltage         | Customized                  |
| Operating temperature     | 20-60°C                     |
|                           |                             |

# Detail display



## **Product Features**



Complete fault and operation l