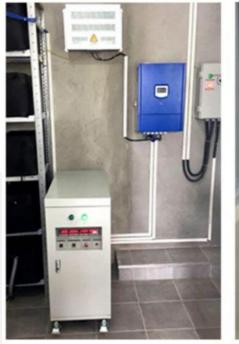

rgy Storage System |
|---------------------------|-----------------------------|
| Rated voltage             | 200V-600V                   |
| Rated Capacity            | 500Ah-2000Ah                |
| Size                      | L5.8m x W2.4m xH2.4m        |
| Charging cut-off voltage  | 200-600V or Customized      |
| Discharge cut-off voltage | 200-600V or Customized      |
| Charging current          | Customized                  |
| Discharge current         | Customized                  |
| Operating Voltage         | Customized                  |
| Operating temperature     | 20-60°C                     |
|                           |                             |

# Detail display



## **Product Features**



Complete fault and operation log recording function



# PROJECT CASE













# **PRODUCT SPECIFICATION**

| No. | Model                      | Picture           | Description                                                                                                                                                  | Qty. |
|-----|----------------------------|-------------------|--------------------------------------------------------------------------------------------------------------------------------------------------------------|------|
| 1   | Solar Panel                |                   | Mono<br>Power:540W<br>Voltage(Vmp): 41.65V<br>Voltage(Voc): 49.5V<br>Connection: 15pcs in series<br>as a string, 180 strings in<br>parallel                  | 2700 |
| 2   | PV Combiner Box            | 8 Pr Cushiner Sus | 18 input 1 output<br>(Switches,Br