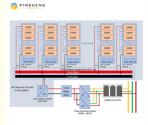

elivery Time: 25 WORKD DAYS
- Payment Terms: T/T
- Supply Ability:



#### **Product Specification**

- Product Nam:
- Rated Voltage:
- Rated Capacity:
- Charging Current:
- Discharge Current:
- Operating Voltage:
- Operating Temperature:
- BMS:
- Battery Cell:
- Battery Type:
- Highlight:

| Solar Energy Storage System |
|-----------------------------|
| 300-600V                    |
| 500KW-2MW                   |
| Customized                  |
| Customized                  |
| Customized                  |
| -20 -60°C                   |
| BMS+Relay                   |
| LFP                         |
| Lithium Ion, LiFePO4, Other |
|                             |

30kwh LiFePO4 lithium battery, 6000 cycles LiFePO4 lithium battery, 384v LiFePO4 lithium battery



### More Images









# **Company Display**



### Hunan Pinsheng Energy Technology Co.,LTD





### CERTIFICATE







| Product name              | Solar Energy Storage System |
|---------------------------|-----------------------------|
| Rated voltage             | 200V-600V                   |
| Rated Capacity            | 500Ah-2000Ah                |
| Size                      | L5.8m x W2.4m xH2.4m        |
| Charging cut-off voltage  | 200-600V or Customized      |
| Discharge cut-off voltage | 200-600V or Customized      |
| Charging current          | Customized                  |
| Discharge current         | Customized                  |
| Operating Voltage         | Customized                  |
| Operating temperature     | 20-60°C                     |
|                           |