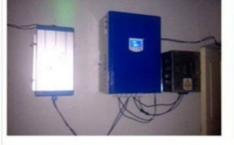

Storage System |
|---------------------------|-----------------------------|
| Rated voltage             | 200V-600V                   |
| Rated Capacity            | 500Ah-2000Ah                |
| Size                      | L5.8m x W2.4m xH2.4m        |
| Charging cut-off voltage  | 200-600V or Customized      |
| Discharge cut-off voltage | 200-600V or Customized      |
| Charging current          | Customized                  |
| Discharge current         | Customized                  |
| Operating Voltage         | Customized                  |
| Operating temperature     | 20-60°C                     |
|                           |                             |

# Detail display



## **Product Features**



Complete fault and operation log recording function



# PROJECT CASE













# **PRODUCT SPECIFICATION**

| No. | Model                      | Picture           | Description                                                                                                                                                  | Qty. |
|-----|----------------------------|-------------------|--------------------------------------------------------------------------------------------------------------------------------------------------------------|------|
| 1   | Solar Panel                |                   | Mono<br>Power:540W<br>Voltage(Vmp): 41.65V<br>Voltage(Voc): 49.5V<br>Connection: 15pcs in series<br>as a string, 180 strings in<br>parallel                  | 2700 |
| 2   | PV Combiner Box            | 8 Pr Cushiner Sus | 18 input 1 output<br>(Switches,Breake