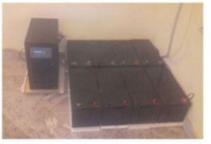

orage System |
|---------------------------|-----------------------------|
| Rated voltage             | 200V-600V                   |
| Rated Capacity            | 500Ah-2000Ah                |
| Size                      | L5.8m x W2.4m xH2.4m        |
| Charging cut-off voltage  | 200-600V or Customized      |
| Discharge cut-off voltage | 200-600V or Customized      |
| Charging current          | Customized                  |
| Discharge current         | Customized                  |
| Operating Voltage         | Customized                  |
| Operating temperature     | 20-60°C                     |
|                           |                             |

# Detail display



## **Product Features**



Complete fault and operation log recording function



# PROJECT CASE













# **PRODUCT SPECIFICATION**

| No. | Model                      | Picture           | Description                                                                                                                                                  | Qty. |
|-----|----------------------------|-------------------|--------------------------------------------------------------------------------------------------------------------------------------------------------------|------|
| 1   | Solar Panel                |                   | Mono<br>Power:540W<br>Voltage(Vmp): 41.65V<br>Voltage(Voc): 49.5V<br>Connection: 15pcs in series<br>as a string, 180 strings in<br>parallel                  | 2700 |
| 2   | PV Combiner Box            | 8 Pr Cushiner Sus | 18 input 1 output<br>(Switches,Breaker,