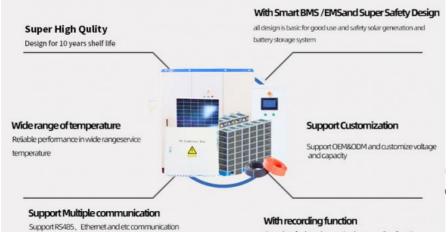

.,LTD





### CERTIFICATE







| Product name              | Solar Energy Storage System |
|---------------------------|-----------------------------|
| Rated voltage             | 200V-600V                   |
| Rated Capacity            | 500Ah-2000Ah                |
| Size                      | L5.8m x W2.4m xH2.4m        |
| Charging cut-off voltage  | 200-600V or Customized      |
| Discharge cut-off voltage | 200-600V or Customized      |
| Charging current          | Customized                  |
| Discharge current         | Customized                  |
| Operating Voltage         | Customized                  |
| Operating temperature     | 20-60°C                     |
|                           |                             |

# Detail display



## **Product Features**



Complete fault and operation log recording function



# PROJECT CASE













# **PRODUCT SPECIFICATION**

| No. | Model                      | Picture           | Description                                                                                                                                                  | Qty. |
|-----|----------------------------|-------------------|--------------------------------------------------------------------------------------------------------------------------------------------------------------|------|
| 1   | Solar Panel                |                   | Mono<br>Power:540W<br>Voltage(Vmp): 41.65V<br>Voltage(Voc): 49.5V<br>Connection: 15pcs in series<br>as a string, 180 strings in<br>parallel                  | 2700 |
| 2   | PV Combin