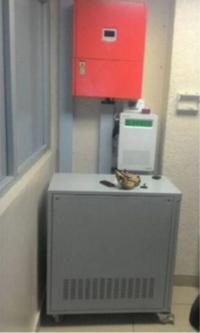

y Storage System |
|---------------------------|-----------------------------|
| Rated voltage             | 200V-600V                   |
| Rated Capacity            | 500Ah-2000Ah                |
| Size                      | L5.8m x W2.4m xH2.4m        |
| Charging cut-off voltage  | 200-600V or Customized      |
| Discharge cut-off voltage | 200-600V or Customized      |
| Charging current          | Customized                  |
| Discharge current         | Customized                  |
| Operating Voltage         | Customized                  |
| Operating temperature     | 20-60°C                     |
|                           |                             |

# Detail display



## **Product Features**



Complete fault and operation log recording function



# PROJECT CASE













# **PRODUCT SPECIFICATION**

| No. | Model                      | Picture           | Description                                                                                                                                                  | Qty. |
|-----|----------------------------|-------------------|--------------------------------------------------------------------------------------------------------------------------------------------------------------|------|
| 1   | Solar Panel                |                   | Mono<br>Power:540W<br>Voltage(Vmp): 41.65V<br>Voltage(Voc): 49.5V<br>Connection: 15pcs in series<br>as a string, 180 strings in<br>parallel                  | 2700 |
| 2   | PV Combiner Box            | 8 Pr Cushiner Sus | 18 input 1 output<br>(Switches,Brea