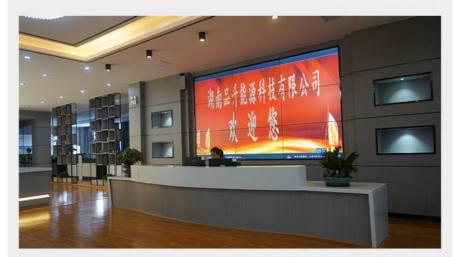

# **Product Specification**

- Product Nam:
- Rated Voltage:
- Rated Capacity:
- Charging Current:
- Discharge Current:
- Operating Voltage:
- Operating Temperature:
- BMS:
- Battery Cell:
- Battery Type:
- Highlight:

| Solar Energy Storage System |
|-----------------------------|
| 300-600V                    |
| 500KW-2MW                   |
| Customized                  |
| Customized                  |
| Customized                  |
| -20 -60°C                   |
| BMS+Relay                   |
| LFP                         |
| Lithium Ion, LiFePO4, Other |
|                             |

30kwh LiFePO4 lithium battery, 6000 cycles LiFePO4 lithium battery, 384v LiFePO4 lithium battery



### More Images









# **Company Display**



### Hunan Pinsheng Energy Technology Co.,LTD





### CERTIFICATE







| Product name              | Solar Energy Storage System |
|---------------------------|-----------------------------|
| Rated voltage             | 200V-600V                   |
| Rated Capacity            | 500Ah-2000Ah                |
| Size                      | L5.8m x W2.4m xH2.4m        |
| Charging cut-off voltage  | 200-600V or Customized      |
| Discharge cut-off voltage | 200-600V or Customized      |
| Charging current          | Customized                  |
| Discharge current         | Customized                  |
| Operating Voltage         | Customized                  |
| Operating temperature     | 20-60°C                     |
|                           |                             |

# Detail display



## **Product Features**



Compl