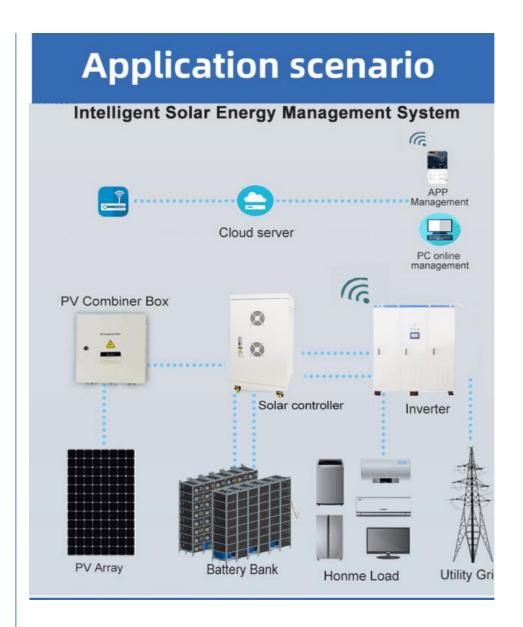

| Solar Energy Storage System |
|---------------------------|-----------------------------|
| Rated voltage             | 200V-600V                   |
| Rated Capacity            | 500Ah-2000Ah                |
| Size                      | L5.8m x W2.4m xH2.4m        |
| Charging cut-off voltage  | 200-600V or Customized      |
| Discharge cut-off voltage | 200-600V or Customized      |
| Charging current          | Customized                  |
| Discharge current         | Customized                  |
| Operating Voltage         | Customized                  |
| Operating temperature     | 20-60°C                     |
|                           |                             |

# Detail display



## **Product Features**



Complete fault and operation log recording function



# PROJECT CASE













# **PRODUCT SPECIFICATION**

| No. | Model                      | Picture           | Description                                                                                                                                                  | Qty. |
|-----|----------------------------|-------------------|--------------------------------------------------------------------------------------------------------------------------------------------------------------|------|
| 1   | Solar Panel                |                   | Mono<br>Power:540W<br>Voltage(Vmp): 41.65V<br>Voltage(Voc): 49.5V<br>Connection: 15pcs in series<br>as a string, 180 strings in<br>parallel                  | 2700 |
| 2   | PV Combiner Box            | 8 Pr Cushiner Sus | 18 input 1 outp