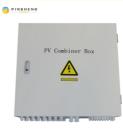

# **PRODUCT SPECIFICATION**

| No. | Model                      | Picture           | Description                                                                                                                                                  | Qty. |
|-----|----------------------------|-------------------|--------------------------------------------------------------------------------------------------------------------------------------------------------------|------|
| 1   | Solar Panel                |                   | Mono<br>Power:540W<br>Voltage(Vmp): 41.65V<br>Voltage(Voc): 49.5V<br>Connection: 15pcs in series<br>as a string, 180 strings in<br>parallel                  | 2700 |
| 2   | PV Combiner Box            | 8 Pr Cushiner Sus | 18 input 1 output<br>(Switches,Breaker,SPD)<br>1 p cs b oxe connect with 1<br>u nit controller                                                               | 10   |
| 3   | Battery                    |                   | 588.8V 450AH battery group                                                                                                                                   |      |
| 4   | Solar charge<br>Controller |                   | Solar power:150KW<br>MPPT Mode<br>Rated voltage: 600Vdc<br>Charge current: 250A<br>LCD display<br>2pcs in parallel<br>Optional:RS485/Wifi/GPRS<br>1 PV input | 10   |
| 5   | Wifi/GPRS/Ethernet         | ((o 1))           | Wifi/GPRS(2G/3G)<br>GPRS(4G)                                                                                                                                 | 4    |
| 6   | PCS                        |                   | Nominal Power: 500KW<br>DC input: 500-750V<br>Out put:<br>AC380/400/415V<br>50HZ/60HZ<br>2 units in parallel(without<br>loadsterminals)                      | 2    |