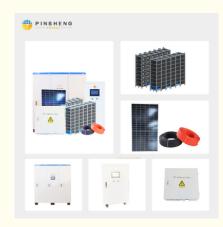

# Pinsheng Container Lifepo4 Power Supply 1mwh 2mwh 4mwh Solar Battery Storage 500kwh

# **Basic Information**

Place of Origin: HUNAN ,CHINA
 Brand Name: pinsheng
 Certification: CE

Model Number: PE-ESS-01 Minimum Order Quantity: 1 SET

• Delivery Time: 25 WORKD DAYS

Payment Terms: T/T

• Supply Ability: 3000+SETS+PER MONTH



# **Product Specification**

Product Nam: Solar Energy Storage System

Rated Voltage: 300-600V
Rated Capacity: 500KW-2MW
Charging Current: Customized
Discharge Current: Customized
Operating Voltage: Customized
Operating Temperature: -20 -60°C
BMS: BMS+Relay

Battery Cell:
 LFP

Battery Type: Lithium Ion, LiFePO4, OtherHighlight: 2mwh Lifepo4 Power Supply,

1mwh Lifepo4 Power Supply, 500kwh Lifepo4 Power Supply



# More Images









# **Company Display**



# **Hunan Pinsheng Energy Technology Co.,LTD**







# **CERTIFICATE**

















# Hunan Pinsheng Energy Technology Co.,LTD

Hunan Pinsheng Energy Technology Co.,LTD located in Changsha City, Hunan Province, near to Guangzhou.

We focus on developing and producing Lithium battery and battery system integration, through many years development and research, we have formed a complete industry chain from research, production to sales.

Our lithium battery has the characteristics of longer cycle life, more higher security and more reliability, higher energy density and other superior performance.

Our produts are widely used in energy storage system such as off grid wind & solar energy storage, telecommunication system, UPS and etc and p