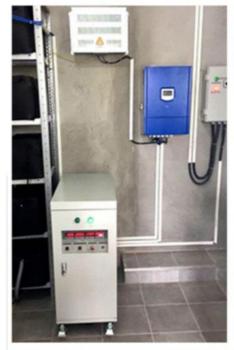

|  |
| Rated Capacity            | 500Ah-2000Ah                |  |
| Size                      | L5.8m x W2.4m xH2.4m        |  |
| Charging cut-off voltage  | 200-600V or Customized      |  |
| Discharge cut-off voltage | 200-600V or Customized      |  |
| Charging current          | Customized                  |  |
| Discharge current         | Customized                  |  |
| Operating Voltage         | Customized                  |  |
| Operating temperature     | 20-60°C                     |  |
|                           |                             |  |

# **Detail display**













# **Product Features**



# Application scenario Intelligent Solar Energy Management System APP Management Cloud server PV Combiner Box Solar controller Inverter Utility Gri

# PROJECT CASE













# **PRODUCT SPECIFICATION**

| No. | Model                      | Picture         | Description                                                                                                                             | Qty. |
|-----|----------------------------|-----------------|-----------------------------------------------------------------------------------------------------------------------------------------|------|
| 1   | Solar Panel                |                 | Mono Power: 5 40W Voltage(Vmp): 41.65V Voltage(Voc): 49.5V Connection: 15pcs in series as a string, 180 strings in parallel             | 2700 |
| 2   | PV Combiner Box            | Pr Combiner for | 18 input 1 output<br>(Switches, Breaker, SPD)<br>1 pcs boxe connect with 1<br>unit controller