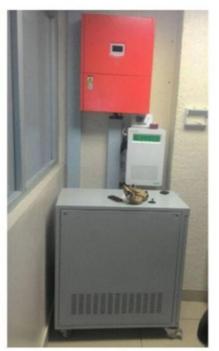

|  |
| Rated Capacity            | 500Ah-2000Ah                |  |
| Size                      | L5.8m x W2.4m xH2.4m        |  |
| Charging cut-off voltage  | 200-600V or Customized      |  |
| Discharge cut-off voltage | 200-600V or Customized      |  |
| Charging current          | Customized                  |  |
| Discharge current         | Customized                  |  |
| Operating Voltage         | Customized                  |  |
| Operating temperature     | 20-60°C                     |  |
|                           |                             |  |

# **Detail display**













# **Product Features**



# Application scenario Intelligent Solar Energy Management System APP Management Cloud server PV Combiner Box Solar controller Inverter Utility Gri

# PROJECT CASE













# **PRODUCT SPECIFICATION**

| No. | Model                      | Picture         | Description                                                                                                                             | Qty. |
|-----|----------------------------|-----------------|-----------------------------------------------------------------------------------------------------------------------------------------|------|
| 1   | Solar Panel                |                 | Mono Power: 5 40W Voltage(Vmp): 41.65V Voltage(Voc): 49.5V Connection: 15pcs in series as a string, 180 strings in parallel             | 2700 |
| 2   | PV Combiner Box            | Pr Combiner for | 18 input 1 output<br>(Switches, Breaker, SPD)<br>1 pcs boxe connect with 1<br>unit controller