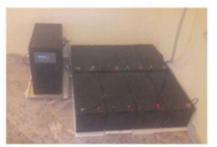

| Rated Capacity            | 500Ah-2000Ah                |  |
| Size                      | L5.8m x W2.4m xH2.4m        |  |
| Charging cut-off voltage  | 200-600V or Customized      |  |
| Discharge cut-off voltage | 200-600V or Customized      |  |
| Charging current          | Customized                  |  |
| Discharge current         | Customized                  |  |
| Operating Voltage         | Customized                  |  |
| Operating temperature     | 20-60°C                     |  |
|                           |                             |  |

# **Detail display**













# **Product Features**



# Application scenario Intelligent Solar Energy Management System APP Management Cloud server PV Combiner Box Solar controller Inverter Utility Gri

# PROJECT CASE













# **PRODUCT SPECIFICATION**

| No. | Model                      | Picture         | Description                                                                                                                             | Qty. |
|-----|----------------------------|-----------------|-----------------------------------------------------------------------------------------------------------------------------------------|------|
| 1   | Solar Panel                |                 | Mono Power: 5 40W Voltage(Vmp): 41.65V Voltage(Voc): 49.5V Connection: 15pcs in series as a string, 180 strings in parallel             | 2700 |
| 2   | PV Combiner Box            | Pr Combiner for | 18 input 1 output<br>(Switches, Breaker, SPD)<br>1 pcs boxe connect with 1<br>unit controller