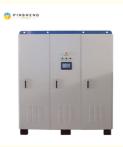

# **PRODUCT SPECIFICATION**

| No. | Model                      | Picture         | Description                                                                                                                             | Qty. |
|-----|----------------------------|-----------------|-----------------------------------------------------------------------------------------------------------------------------------------|------|
| 1   | Solar Panel                |                 | Mono Power: 5 40W Voltage(Vmp): 41.65V Voltage(Voc): 49.5V Connection: 15pcs in series as a string, 180 strings in parallel             | 2700 |
| 2   | PV Combiner Box            | Pr Combiner for | 18 input 1 output<br>(Switches, Breaker, SPD)<br>1 pcs boxe connect with 1<br>unit controller                                           | 10   |
| 3   | Battery                    |                 | 588.8V 450AH battery group                                                                                                              |      |
| 4   | Solar charge<br>Controller |                 | Solar power:150KW MPPT Mode Rated voltage: 600Vdc Charge current: 250A LCD display 2pcs in parallel Optional:RS485/Wifi/GPRS 1 PV input | 10   |
| 5   | Wifi/GPRS/Ethernet (***)   | ((00))          | Wifi/GPRS(2G/3G)                                                                                                                        | 4    |
|     |                            | Mode APP PC     | GPRS(4G)                                                                                                                                | 4    |
| 6   | PCS                        |                 | Nominal Power: 500KW<br>DC input: 500-750V<br>Out put:<br>AC380/400/415V<br>50HZ/60HZ<br>2 units in parallel(without<br>loadsterminals) | 2    |