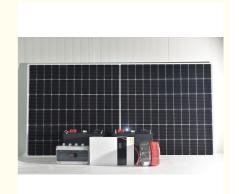

# **Product Specification**

Product Nam: Solar Energy Storage System

Rated Voltage: 300-600V
Rated Capacity: 500KW-2MW
Charging Current: Customized
Discharge Current: Customized
Operating Voltage: Customized
Operating Temperature: -20 -60°C
BMS: BMS+Relay

Battery Cell:
 LFP

Battery Type: Lithium Ion, LiFePO4, OtherHighlight: 2mwh Lifepo4 Power Supply,

1mwh Lifepo4 Power Supply, 500kwh Lifepo4 Power Supply