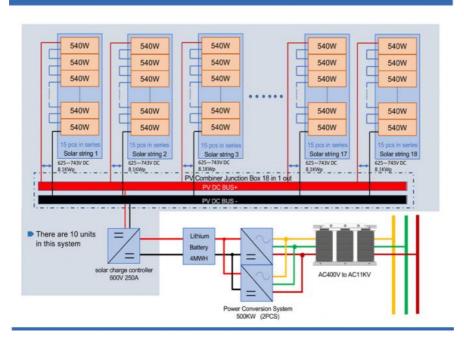

# **PRODUCT SPECIFICATION**

| No. | Model                      | Picture         | Description                                                                                                                             | Qty. |
|-----|----------------------------|-----------------|-----------------------------------------------------------------------------------------------------------------------------------------|------|
| 1   | Solar Panel                |                 | Mono Power: 5 40W Voltage(Vmp): 41.65V Voltage(Voc): 49.5V Connection: 15pcs in series as a string, 180 strings in parallel             | 2700 |
| 2   | PV Combiner Box            | Pr Combiner for | 18 input 1 output<br>(Switches, Breaker, SPD)<br>1 pcs boxe connect with 1<br>unit controller                                           | 10   |
| 3   | Battery                    |                 | 588.8V 450AH battery group                                                                                                              |      |
| 4   | Solar charge<br>Controller |                 | Solar power:150KW MPPT Mode Rated voltage: 600Vdc Charge current: 250A LCD display 2pcs in parallel Optional:RS485/Wifi/GPRS 1 PV input | 10   |
| 5   | Wifi/GPRS/Ethernet (***)   | ((00))          | Wifi/GPRS(2G/3G)                                                                                                                        | 4    |
|     |                            | Mode APP PC     | GPRS(4G)                                                                                                                                | 4    |
| 6   | PCS                        |                 | Nominal Power: 500KW<br>DC input: 500-750V<br>Out put:<br>AC380/400/415V<br>50HZ/60HZ<br>2 units in parallel(without<br>loadsterminals) | 2    |