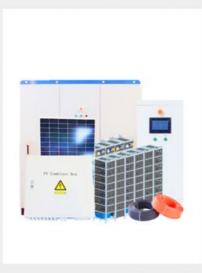

# Application scenario Intelligent Solar Energy Management System APP Management Cloud server PV Combiner Box Solar controller Inverter Utility Gri

# **PRODUCT SPECIFICATION**

| No. | Model                      | Picture         | Description                                                                                                                             | Qty. |
|-----|----------------------------|-----------------|-----------------------------------------------------------------------------------------------------------------------------------------|------|
| 1   | Solar Panel                |                 | Mono Power: 5 40W Voltage(Vmp): 41.65V Voltage(Voc): 49.5V Connection: 15pcs in series as a string, 180 strings in parallel             | 2700 |
| 2   | PV Combiner Box            | Pr Combiner for | 18 input 1 output<br>(Switches, Breaker, SPD)<br>1 pcs boxe connect with 1<br>unit controller                                           | 10   |
| 3   | Battery                    |                 | 588.8V 450AH battery group                                                                                                              |      |
| 4   | Solar charge<br>Controller |                 | Solar power:150KW MPPT Mode Rated voltage: 600Vdc Charge current: 250A LCD display 2pcs in parallel Optional:RS485/Wifi/GPRS 1 PV input | 10   |
| 5   | Wifi/GPRS/Ethernet (***)   | ((00))          | Wifi/GPRS(2G/3G)                                                                                                                        | 4    |
|     |                            | Mode APP PC     | GPRS(4G)                                                                                                                                | 4    |
| 6   | PCS                        |                 | Nominal Power: 500KW<br>DC input: 500-750V<br>Out put:<br>AC380/400/415V<br>50HZ/60HZ<br>2 units in parallel(without<br>loadsterminals) | 2    |