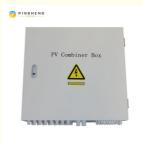

# **PRODUCT SPECIFICATION**

| No. | Model                      | Picture         | Description                                                                                                                             | Qty. |
|-----|----------------------------|-----------------|-----------------------------------------------------------------------------------------------------------------------------------------|------|
| 1   | Solar Panel                |                 | Mono Power: 5 40W Voltage(Vmp): 41.65V Voltage(Voc): 49.5V Connection: 15pcs in series as a string, 180 strings in parallel             | 2700 |
| 2   | PV Combiner Box            | Pr Combiner for | 18 input 1 output<br>(Switches, Breaker, SPD)<br>1 pcs boxe connect with 1<br>unit controller                                           | 10   |
| 3   | Battery                    |                 | 588.8V 450AH battery group                                                                                                              |      |
| 4   | Solar charge<br>Controller |                 | Solar power:150KW MPPT Mode Rated voltage: 600Vdc Charge current: 250A LCD display 2pcs in parallel Optional:RS485/Wifi/GPRS 1 PV input | 10   |
| 5   | Wifi/GPRS/Ethernet (***)   | ((00))          | Wifi/GPRS(2G/3G)                                                                                                                        | 4    |
|     |                            | Mode APP PC     | GPRS(4G)                                                                                                                                | 4    |
| 6   | PCS                        |                 | Nominal Power: 500KW<br>DC input: 500-750V<br>Out put:<br>AC380/400/415V<br>50HZ/60HZ<br>2 units in parallel(without<br>loadsterminals) | 2    |