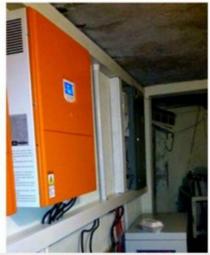

CATE







| Product name              | Solar Energy Storage System |
|---------------------------|-----------------------------|
| Rated voltage             | 200V-600V                   |
| Rated Capacity            | 500Ah-2000Ah                |
| Size                      | L5.8m x W2.4m xH2.4m        |
| Charging cut-off voltage  | 200-600V or Customized      |
| Discharge cut-off voltage | 200-600V or Customized      |
| Charging current          | Customized                  |
| Discharge current         | Customized                  |
| Operating Voltage         | Customized                  |
| Operating temperature     | 20-60°C                     |

# Detail display



# **Product Features**



Complete fault and operation log recording function



# PROJECT CASE













# **PRODUCT SPECIFICATION**

| No. | Model                      | Picture           | Description                                                                                                                                                  | Qty. |
|-----|----------------------------|-------------------|--------------------------------------------------------------------------------------------------------------------------------------------------------------|------|
| 1   | Solar Panel                |                   | Mono<br>Power:540W<br>Voltage(Vmp): 41.65V<br>Voltage(Voc): 49.5V<br>Connection: 15pcs in series<br>as a string, 180 strings in<br>parallel                  | 2700 |
| 2   | PV Combiner Box            | 8 Pr Cushiner Sus | 18 input 1 output<br>(Switches,Breaker,SPD)