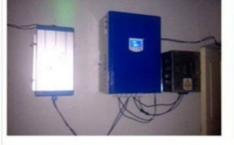

ERTIFICATE







| Product name              | Solar Energy Storage System |
|---------------------------|-----------------------------|
| Rated voltage             | 200V-600V                   |
| Rated Capacity            | 500Ah-2000Ah                |
| Size                      | L5.8m x W2.4m xH2.4m        |
| Charging cut-off voltage  | 200-600V or Customized      |
| Discharge cut-off voltage | 200-600V or Customized      |
| Charging current          | Customized                  |
| Discharge current         | Customized                  |
| Operating Voltage         | Customized                  |
| Operating temperature     | 20-60°C                     |

# Detail display



# **Product Features**



Complete fault and operation log recording function



# PROJECT CASE













# **PRODUCT SPECIFICATION**

| No. | Model                      | Picture           | Description                                                                                                                                                  | Qty. |
|-----|----------------------------|-------------------|--------------------------------------------------------------------------------------------------------------------------------------------------------------|------|
| 1   | Solar Panel                |                   | Mono<br>Power:540W<br>Voltage(Vmp): 41.65V<br>Voltage(Voc): 49.5V<br>Connection: 15pcs in series<br>as a string, 180 strings in<br>parallel                  | 2700 |
| 2   | PV Combiner Box            | 8 Pr Cushiner Sus | 18 input 1 output<br>(Switches,Breake