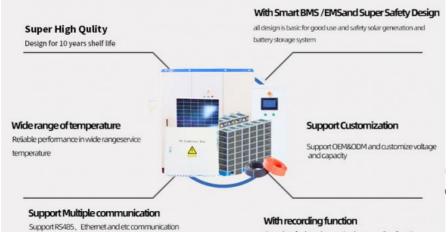

**Company Display**



## Hunan Pinsheng Energy Technology Co.,LTD





## CERTIFICATE







| Product name              | Solar Energy Storage System |
|---------------------------|-----------------------------|
| Rated voltage             | 200V-600V                   |
| Rated Capacity            | 500Ah-2000Ah                |
| Size                      | L5.8m x W2.4m xH2.4m        |
| Charging cut-off voltage  | 200-600V or Customized      |
| Discharge cut-off voltage | 200-600V or Customized      |
| Charging current          | Customized                  |
| Discharge current         | Customized                  |
| Operating Voltage         | Customized                  |
| Operating temperature     | 20-60°C                     |

# Detail display



# **Product Features**



Complete fault and operation log recording function



# PROJECT CASE













# **PRODUCT SPECIFICATION**

| No. | Model                      | Picture           | Description                                                                                                                                                  | Qty. |
|-----|----------------------------|-------------------|--------------------------------------------------------------------------------------------------------------------------------------------------------------|------|
| 1   | Solar Panel                |                   | Mono<br>Power:540W<br>Voltage(Vmp): 41.65V<br>Voltage(Voc): 49.5V<br>Connection: 15pcs in series<br>as a string, 180 strings in<br>parallel                  | 2700 |
| 2   | PV Combin