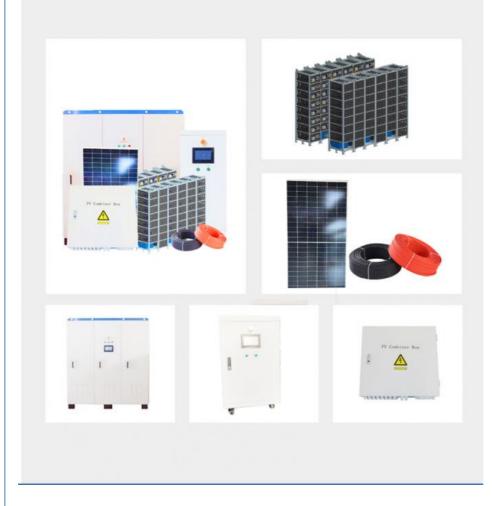

# **PRODUCT SPECIFICATION**

| No. | Model                      | Picture           | Description                                                                                                                                                  | Qty. |
|-----|----------------------------|-------------------|--------------------------------------------------------------------------------------------------------------------------------------------------------------|------|
| 1   | Solar Panel                |                   | Mono<br>Power:540W<br>Voltage(Vmp): 41.65V<br>Voltage(Voc): 49.5V<br>Connection: 15pcs in series<br>as a string, 180 strings in<br>parallel                  | 2700 |
| 2   | PV Combiner Box            | 8 Pr Cushiner Sus | 18 input 1 output<br>(Switches,Breaker,SPD)<br>1 p cs b oxe connect with 1<br>u nit controller                                                               | 10   |
| 3   | Battery                    |                   | 588.8V 450AH battery group                                                                                                                                   |      |
| 4   | Solar charge<br>Controller |                   | Solar power:150KW<br>MPPT Mode<br>Rated voltage: 600Vdc<br>Charge current: 250A<br>LCD display<br>2pcs in parallel<br>Optional:RS485/Wifi/GPRS<br>1 PV input | 10   |
| 5   | Wifi/GPRS/Ethernet         | ((o 1))           | Wifi/GPRS(2G/3G)<br>GPRS(4G)                                                                                                                                 | 4    |
| 6   | PCS                        |                   | Nominal Power: 500KW<br>DC input: 500-750V<br>Out put:<br>AC380/400/415V<br>50HZ/60HZ<br>2 units in parallel(without<br>loadsterminals)                      | 2    |