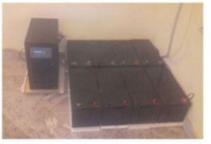

TIFICATE







| Product name              | Solar Energy Storage System |
|---------------------------|-----------------------------|
| Rated voltage             | 200V-600V                   |
| Rated Capacity            | 500Ah-2000Ah                |
| Size                      | L5.8m x W2.4m xH2.4m        |
| Charging cut-off voltage  | 200-600V or Customized      |
| Discharge cut-off voltage | 200-600V or Customized      |
| Charging current          | Customized                  |
| Discharge current         | Customized                  |
| Operating Voltage         | Customized                  |
| Operating temperature     | 20-60°C                     |

# Detail display



# **Product Features**



Complete fault and operation log recording function



# PROJECT CASE













# **PRODUCT SPECIFICATION**

| No. | Model                      | Picture           | Description                                                                                                                                                  | Qty. |
|-----|----------------------------|-------------------|--------------------------------------------------------------------------------------------------------------------------------------------------------------|------|
| 1   | Solar Panel                |                   | Mono<br>Power:540W<br>Voltage(Vmp): 41.65V<br>Voltage(Voc): 49.5V<br>Connection: 15pcs in series<br>as a string, 180 strings in<br>parallel                  | 2700 |
| 2   | PV Combiner Box            | 8 Pr Cushiner Sus | 18 input 1 output<br>(Switches,Breaker,