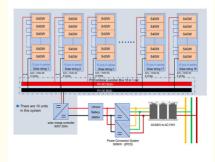

mber:
- Minimum Order Quantity: 1 SET
- Delivery Time: 25 WORKD DAYS
- Payment Terms: T/T
- Supply Ability:



## **Product Specification**

- Product Nam:
- Rated Voltage:
- Rated Capacity:
- Charging Current:
- Discharge Current:
- Operating Voltage:
- Operating Temperature:
- BMS:
- Battery Cell:
- Battery Type:
- Highlight:

| Solar Energy Storage System |
|-----------------------------|
| 300-600V                    |
| 500KW-2MW                   |
| Customized                  |
| Customized                  |
| Customized                  |
| -20 -60°C                   |
| BMS+Relay                   |
| LFP                         |
| Lithium Ion, LiFePO4, Other |

~

~

Lithium Iron Phosphate Battery 48V 100ah, Lithium Iron Phosphate Battery 5KWh, 5KWh Pylontech Battery

#### 



## More Images



## **Product Description**

LiFePO4 Lithium Iron Phosphate Battery 48V 100ah 5KWh Pylontech Battery for Residential Solar Energy Storage Battery

# **Company Display**



## Hunan Pinsheng Energy Technology Co.,LTD





## CERTIFICATE







| Product name              | Solar Energy Storage System |
|---------------------------|-----------------------------|
| Rated voltage             | 200V-600V                   |
| Rated Capacity            | 500Ah-2000Ah                |
| Size                      | L5.8m x W2.4m xH2.4m        |
| Charging cut-off voltage  | 200-600V or Customized      |
| Discharge cut-off voltage | 200-600V or Customized      |
| Charging current          | Customized                  |
| Discharge current         | Customized