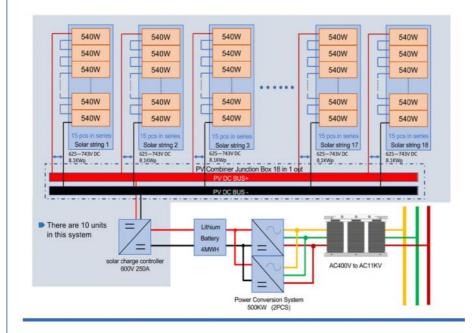

## **OFF GRID SOLAR POWER SYSTEM DIAGRAM**

# **PRODUCT SPECIFICATION**

| No. | Model                      | Picture           | Description                                                                                                                                                  | Qty. |
|-----|----------------------------|-------------------|--------------------------------------------------------------------------------------------------------------------------------------------------------------|------|
| 1   | Solar Panel                |                   | Mono<br>Power:540W<br>Voltage(Vmp): 41.65V<br>Voltage(Voc): 49.5V<br>Connection: 15pcs in series<br>as a string, 180 strings in<br>parallel                  | 2700 |
| 2   | PV Combiner Box            | 8 Pr Cushiner Sus | 18 input 1 output<br>(Switches,Breaker,SPD)<br>1 p cs b oxe connect with 1<br>u nit controller                                                               | 10   |
| 3   | Battery                    |                   | 588.8V 450AH battery group                                                                                                                                   |      |
| 4   | Solar charge<br>Controller |                   | Solar power:150KW<br>MPPT Mode<br>Rated voltage: 600Vdc<br>Charge current: 250A<br>LCD display<br>2pcs in parallel<br>Optional:RS485/Wifi/GPRS<br>1 PV input | 10   |
| 5   | Wifi/GPRS/Ethernet         | ((o 1))           | Wifi/GPRS(2G/3G)<br>GPRS(4G)                                                                                                                                 | 4    |
| 6   | PCS                        |                   | Nominal Power: 500KW<br>DC input: 500-750V<br>Out put:<br>AC380/400/415V<br>50HZ/60HZ<br>2 units in parallel(without<br>loadsterminals)                      | 2    |