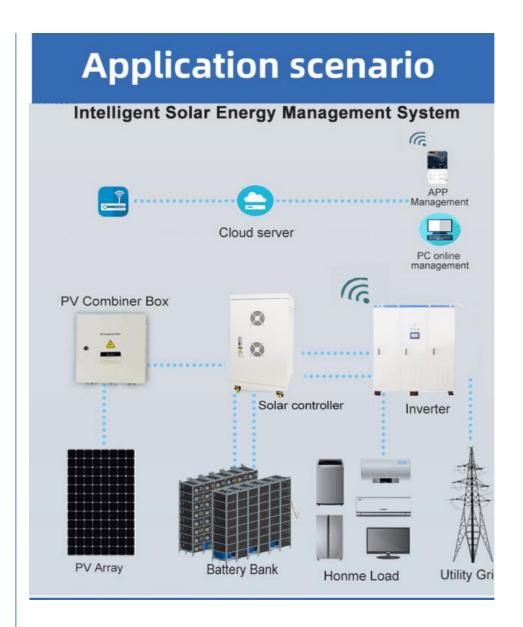

logy Co.,LTD





## CERTIFICATE







| Product name              | Solar Energy Storage System |
|---------------------------|-----------------------------|
| Rated voltage             | 200V-600V                   |
| Rated Capacity            | 500Ah-2000Ah                |
| Size                      | L5.8m x W2.4m xH2.4m        |
| Charging cut-off voltage  | 200-600V or Customized      |
| Discharge cut-off voltage | 200-600V or Customized      |
| Charging current          | Customized                  |
| Discharge current         | Customized                  |
| Operating Voltage         | Customized                  |
| Operating temperature     | 20-60°C                     |

# Detail display



# **Product Features**



Complete fault and operation log recording function



# PROJECT CASE













# **PRODUCT SPECIFICATION**

| No. | Model                      | Picture           | Description                                                                                                                                                  | Qty. |
|-----|----------------------------|-------------------|--------------------------------------------------------------------------------------------------------------------------------------------------------------|------|
| 1   | Solar Panel                |                   | Mono<br>Power:540W<br>Voltage(Vmp): 41.65V<br>Voltage(Voc): 49.5V<br>Connection: 15pcs in series<br>as a string, 180 strings in<br>parallel                  | 2700 |
| 2   | PV Combiner Box            | 8 Pr Cushiner Sus | 18 input 1 outp