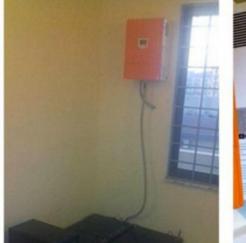

FICATE







| Product name              | Solar Energy Storage System |
|---------------------------|-----------------------------|
| Rated voltage             | 200V-600V                   |
| Rated Capacity            | 500Ah-2000Ah                |
| Size                      | L5.8m x W2.4m xH2.4m        |
| Charging cut-off voltage  | 200-600V or Customized      |
| Discharge cut-off voltage | 200-600V or Customized      |
| Charging current          | Customized                  |
| Discharge current         | Customized                  |
| Operating Voltage         | Customized                  |
| Operating temperature     | 20-60°C                     |

# Detail display



# **Product Features**



Complete fault and operation log recording function



# PROJECT CASE













# **PRODUCT SPECIFICATION**

| No. | Model                      | Picture           | Description                                                                                                                                                  | Qty. |
|-----|----------------------------|-------------------|--------------------------------------------------------------------------------------------------------------------------------------------------------------|------|
| 1   | Solar Panel                |                   | Mono<br>Power:540W<br>Voltage(Vmp): 41.65V<br>Voltage(Voc): 49.5V<br>Connection: 15pcs in series<br>as a string, 180 strings in<br>parallel                  | 2700 |
| 2   | PV Combiner Box            | 8 Pr Cushiner Sus | 18 input 1 output<br>(Switches,Breaker,SP