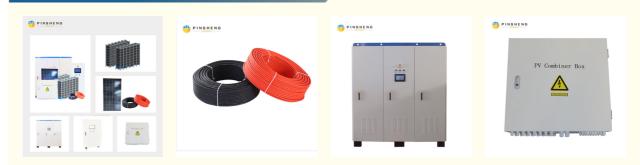

der Quantity: 1 SET
- Delivery Time: 25 WORKD DAYS
- Payment Terms: T/T
- Supply Ability:



## **Product Specification**

- Product Nam:
- Rated Voltage:
- Rated Capacity:
- Charging Current:
- Discharge Current:
- Operating Voltage:
- Operating Temperature:
- BMS:
- Battery Cell:
- Battery Type:
- Highlight:

| Solar Energy Storage System |
|-----------------------------|
| 300-600V                    |
| 500KW-2MW                   |
| Customized                  |
| Customized                  |
| Customized                  |
| -20 -60°C                   |
| BMS+Relay                   |
| LFP                         |
| Lithium Ion, LiFePO4, Other |

~

~

Lithium Iron Phosphate Battery 48V 100ah, Lithium Iron Phosphate Battery 5KWh, 5KWh Pylontech Battery

#### 



## More Images



## **Product Description**

LiFePO4 Lithium Iron Phosphate Battery 48V 100ah 5KWh Pylontech Battery for Residential Solar Energy Storage Battery

# **Company Display**



## Hunan Pinsheng Energy Technology Co.,LTD





## CERTIFICATE







| Product name              | Solar Energy Storage System |
|---------------------------|-----------------------------|
| Rated voltage             | 200V-600V                   |
| Rated Capacity            | 500Ah-2000Ah                |
| Size                      | L5.8m x W2.4m xH2.4m        |
| Charging cut-off voltage  | 200-600V or Customized      |
| Discharge cut-off voltage | 200-600V or Customized      |
| Charging current          | Customized                  |
| Discharge current         | Customized                  |
| Operating Volt