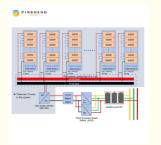

# **OFF GRID SOLAR POWER SYSTEM DIAGRAM**

# Application scenario Intelligent Solar Energy Management System APP Management Cloud server PV Combiner Box Solar controller Inverter Utility Gri

# **PRODUCT SPECIFICATION**

| No. | Model                      | Picture         | Description                                                                                                                             | Qty. |
|-----|----------------------------|-----------------|-----------------------------------------------------------------------------------------------------------------------------------------|------|
| 1   | Solar Panel                |                 | Mono Power: 5 40W Voltage(Vmp): 41.65V Voltage(Voc): 49.5V Connection: 15pcs in series as a string, 180 strings in parallel             | 2700 |
| 2   | PV Combiner Box            | Pr Combiner for | 18 input 1 output<br>(Switches, Breaker, SPD)<br>1 pcs boxe connect with 1<br>unit controller                                           | 10   |
| 3   | Battery                    |                 | 588.8V 450AH battery group                                                                                                              |      |
| 4   | Solar charge<br>Controller |                 | Solar power:150KW MPPT Mode Rated voltage: 600Vdc Charge current: 250A LCD display 2pcs in parallel Optional:RS485/Wifi/GPRS 1 PV input | 10   |
| 5   | Wifi/GPRS/Ethernet (***)   | ((00))          | Wifi/GPRS(2G/3G)                                                                                                                        | 4    |
|     |                            | Mode APP PC     | GPRS(4G)                                                                                                                                | 4    |
| 6   | PCS                        |                 | Nominal Power: 500KW<br>DC input: 500-750V<br>Out put:<br>AC380/400/415V<br>50HZ/60HZ<br>2 units in parallel(without<br>loadsterminals) | 2    |