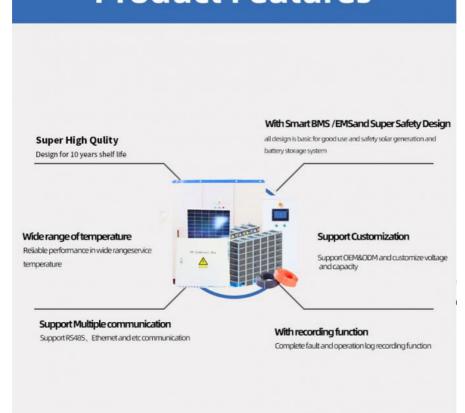

| Solar Energy Storage System |  |
|---------------------------|-----------------------------|--|
| Rated voltage             | 200V-600V                   |  |
| Rated Capacity            | 500Ah-2000Ah                |  |
| Size                      | L5.8m x W2.4m xH2.4m        |  |
| Charging cut-off voltage  | 200-600V or Customized      |  |
| Discharge cut-off voltage | 200-600V or Customized      |  |
| Charging current          | Customized                  |  |
| Discharge current         | Customized                  |  |
| Operating Voltage         | Customized                  |  |
| Operating temperature     | 20-60°C                     |  |
|                           |                             |  |

# **Detail display**













# **Product Features**



# Application scenario Intelligent Solar Energy Management System APP Management Cloud server PV Combiner Box Solar controller Inverter Utility Gri

# PROJECT CASE













# **PRODUCT SPECIFICATION**

| No. | Model                      | Picture         | Description                                                                                                                             | Qty. |
|-----|----------------------------|-----------------|-----------------------------------------------------------------------------------------------------------------------------------------|------|
| 1   | Solar Panel                |                 | Mono Power: 5 40W Voltage(Vmp): 41.65V Voltage(Voc): 49.5V Connection: 15pcs in series as a string, 180 strings in parallel             |