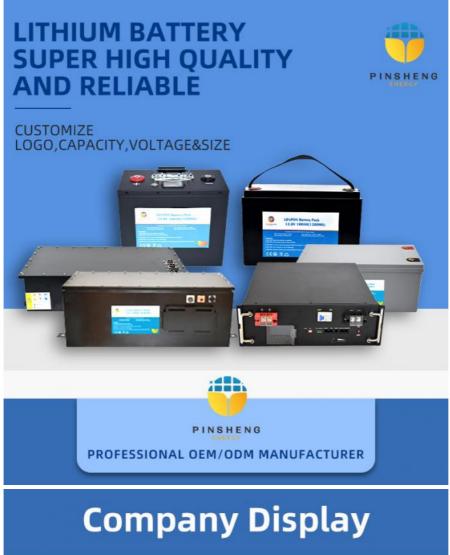

c Information**

Place of Origin: HUNAN ,CHINA
Brand Name: pinsheng
Certification: CE

Model Number: PE-ESS-01Minimum Order Quantity: 1 SET

• Delivery Time: 25 WORKD DAYS

Payment Terms: T/T

• Supply Ability: 3000+SETS+PER MONTH



# **Product Specification**

Product Nam: Solar Energy Storage System

Rated Voltage: 300-600V
 Rated Capacity: 500KW-2MW
 Charging Current: Customized
 Discharge Current: Customized
 Operating Voltage: Customized
 Operating Temperature: -20 -60°C
 BMS: BMS+Relay

Battery Cell:
 LFP

Battery Type: Lithium Ion, LiFePO4, Other
 Highlight: Pylontech LiFePO4 Battery,

48V 100Ah LiFePO4 Battery, Telecom Station Lithium Iron Pack



# More Images









# **Company Display**



# **Hunan Pinsheng Energy Technology Co.,LTD**







# **CERTIFICATE**

















# Hunan Pinsheng Energy Technology Co.,LTD

Hunan Pinsheng Energy Technology Co.,LTD located in Changsha City, Hunan Province, near to Guangzhou.

We focus on developing and producing Lithium battery and battery system integration, through many years development and research, we have formed a complete industry chain from research, production to sales.

Our lithium battery has the characteristics of longer cycle life, more higher security and more reliability, higher energy density and other superior performance.

Our produts are widely used in energy storage system such as off grid wind & solar energy storage, telecommunication system, UPS and etc and power system such as electric motorcycles, electric bikes, E-scooter, electric tricycles, golf cart, fork lift, electric vehicles, and etc