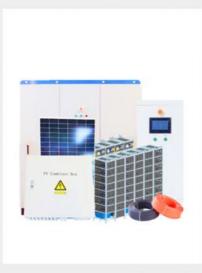

# **PRODUCT SPECIFICATION**

| No. | Model                      | Picture         | Description                                                                                                                             | Qty. |
|-----|----------------------------|-----------------|-----------------------------------------------------------------------------------------------------------------------------------------|------|
| 1   | Solar Panel                |                 | Mono Power: 5 40W Voltage(Vmp): 41.65V Voltage(Voc): 49.5V Connection: 15pcs in series as a string, 180 strings in parallel             | 2700 |
| 2   | PV Combiner Box            | Pr Combiner for | 18 input 1 output<br>(Switches, Breaker, SPD)<br>1 pcs boxe connect with 1<br>unit controller                                           | 10   |
| 3   | Battery                    |                 | 588.8V 450AH battery group                                                                                                              |      |
| 4   | Solar charge<br>Controller |                 | Solar power:150KW MPPT Mode Rated voltage: 600Vdc Charge current: 250A LCD display 2pcs in parallel Optional:RS485/Wifi/GPRS 1 PV input | 10   |
| 5   | Wifi/GPRS/Ethernet (***)   | ((00))          | Wifi/GPRS(2G/3G)                                                                                                                        | 4    |
|     |                            | Mode APP PC     | GPRS(4G)                                                                                                                                | 4    |
| 6   | PCS                        |                 | Nominal Power: 500KW<br>DC input: 500-750V<br>Out put:<br>AC380/400/415V<br>50HZ/60HZ<br>2 units in parallel(without<br>loadsterminals) | 2    |

# **OFF GRID SOLAR POWER SYSTEM DIAGRAM**