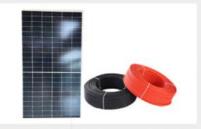

# **PRODUCT SPECIFICATION**

| No. | Model                      | Picture         | Description                                                                                                                             | Qty. |
|-----|----------------------------|-----------------|-----------------------------------------------------------------------------------------------------------------------------------------|------|
| 1   | Solar Panel                |                 | Mono Power: 5 40W Voltage(Vmp): 41.65V Voltage(Voc): 49.5V Connection: 15pcs in series as a string, 180 strings in parallel             | 2700 |
| 2   | PV Combiner Box            | Pr Combiner for | 18 input 1 output<br>(Switches, Breaker, SPD)<br>1 pcs boxe connect with 1<br>unit controller                                           | 10   |
| 3   | Battery                    |                 | 588.8V 450AH battery group                                                                                                              |      |
| 4   | Solar charge<br>Controller |                 | Solar power:150KW MPPT Mode Rated voltage: 600Vdc Charge current: 250A LCD display 2pcs in parallel Optional:RS485/Wifi/GPRS 1 PV input | 10   |
| 5   | Wifi/GPRS/Ethernet (***)   | ((00))          | Wifi/GPRS(2G/3G)                                                                                                                        | 4    |
|     |                            | Mode APP PC     | GPRS(4G)                                                                                                                                | 4    |
| 6   | PCS                        |                 | Nominal Power: 500KW<br>DC input: 500-750V<br>Out put:<br>AC380/400/415V<br>50HZ/60HZ<br>2 units in parallel(without<br>loadsterminals) | 2    |