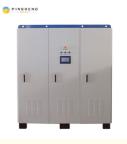

# **Product Specification**

Product Nam: Solar Energy Storage System

Rated Voltage: 300-600V
 Rated Capacity: 500KW-2MW
 Charging Current: Customized
 Discharge Current: Customized
 Operating Voltage: Customized
 Operating Temperature: -20 -60°C
 BMS: BMS+Relay

Pinsheng Energy is a competetive manufacturer in China, we are edicated to be a top OEM &ODM lithium battery manufacturer in the world.

| Product name              | Solar Energy Storage System |  |
|---------------------------|-----------------------------|--|
| Rated voltage             | 200V-600V                   |  |
| Rated Capacity            | 500Ah-2000Ah                |  |
| Size                      | L5.8m x W2.4m xH2.4m        |  |
| Charging cut-off voltage  | 200-600V or Customized      |  |
| Discharge cut-off voltage | 200-600V or Customized      |  |
| Charging current          | Customized                  |  |
| Discharge current         | Customized                  |  |
| Operating Voltage         | Customized                  |  |
| Operating temperature     | 20-60°C                     |  |
|                           |                             |  |