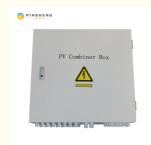

# **PRODUCT SPECIFICATION**

| No. | Model                      | Picture         | Description                                                                                                                             | Qty. |
|-----|----------------------------|-----------------|-----------------------------------------------------------------------------------------------------------------------------------------|------|
| 1   | Solar Panel                |                 | Mono Power: 5 40W Voltage(Vmp): 41.65V Voltage(Voc): 49.5V Connection: 15pcs in series as a string, 180 strings in parallel             | 2700 |
| 2   | PV Combiner Box            | Pr Combiner for | 18 input 1 output<br>(Switches, Breaker, SPD)<br>1 pcs boxe connect with 1<br>unit controller                                           | 10   |
| 3   | Battery                    |                 | 588.8V 450AH battery group                                                                                                              |      |
| 4   | Solar charge<br>Controller |                 | Solar power:150KW MPPT Mode Rated voltage: 600Vdc Charge current: 250A LCD display 2pcs in parallel Optional:RS485/Wifi/GPRS 1 PV input | 10   |
| 5   | Wifi/GPRS/Ethernet (***)   | ((00))          | Wifi/GPRS(2G/3G)                                                                                                                        | 4    |
|     |                            | Mode APP PC     | GPRS(4G)                                                                                                                                | 4    |
| 6   | PCS                        |                 | Nominal Power: 500KW<br>DC input: 500-750V<br>Out put:<br>AC380/400/415V<br>50HZ/60HZ<br>2 units in parallel(without<br>loadsterminals) | 2    |