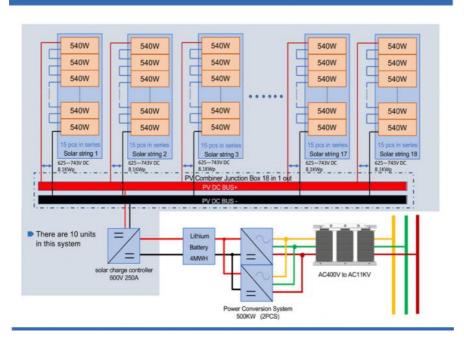

# **PRODUCT SPECIFICATION**

| No. | Model                      | Picture         | Description                                                                                                                             | Qty. |
|-----|----------------------------|-----------------|-----------------------------------------------------------------------------------------------------------------------------------------|------|
| 1   | Solar Panel                |                 | Mono Power: 5 40W Voltage(Vmp): 41.65V Voltage(Voc): 49.5V Connection: 15pcs in series as a string, 180 strings in parallel             | 2700 |
| 2   | PV Combiner Box            | Pr Combiner for | 18 input 1 output<br>(Switches, Breaker, SPD)<br>1 pcs boxe connect with 1<br>unit controller                                           | 10   |
| 3   | Battery                    |                 | 588.8V 450AH battery group                                                                                                              |      |
| 4   | Solar charge<br>Controller |                 | Solar power:150KW MPPT Mode Rated voltage: 600Vdc Charge current: 250A LCD display 2pcs in parallel Optional:RS485/Wifi/GPRS 1 PV input | 10   |
| 5   | Wifi/GPRS/Ethernet (***)   | ((00))          | Wifi/GPRS(2G/3G)                                                                                                                        | 4    |
|     |                            | Mode APP PC     | GPRS(4G)                                                                                                                                | 4    |
| 6   | PCS                        |                 | Nominal Power: 500KW<br>DC input: 500-750V<br>Out put:<br>AC380/400/415V<br>50HZ/60HZ<br>2 units in parallel(without<br>loadsterminals) | 2    |

# **OFF GRID SOLAR POWER SYSTEM DIAGRAM**