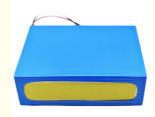

# Pinsheng Victpower Rechargeable High power 48v 100Ah lithium ion battery for Communication base station

#### **Product Specification**

• NAME: Lifepo4/nmc Lithium Ion Battery

Voltage: 48v/60v/72vNorminal Capacity: 10ah-100ah

Shell: Aluminum/mental Case

• SIZE: CUSTOMIZED

Life Cycle: 3500Ptorction: BMSWarranty: 3 YEARS

Highlight: 48v 100Ah lithium ion battery,
 Rechargeable lithium ion battery