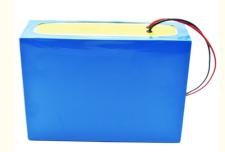

#### **Product Specification**

• NAME: Lifepo4/nmc Lithium Ion Battery

Voltage: 48v/60v/72vNorminal Capacity: 10ah-100ah

Shell: Aluminum/mental Case

• SIZE: CUSTOMIZED

Life Cycle: 3500Ptorction: BMSWarranty: 3 YEARS

Highlight: 48v 100Ah lithium ion battery,
 Rechargeable lithium ion battery

#### **Specifications:**

| product name              | 22V 46Ah Lifepo4 Battery Pack |
|---------------------------|-------------------------------|
| Rated voltage             | 22V                           |
| Rated Capacity            | 40Ah                          |
| size                      | Customized                    |
| Charging cut-off voltage  | 24V                           |
| Discharge cut-off voltage | 20V                           |
| Charging current          | 24A                           |
| Discharge current         | 40A                           |
| Operating Voltage         | 26v-22v                       |
| Operating temperature     | 20-60°C                       |
|                           |                               |