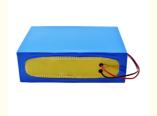

# Pinsheng Victpower Rechargeable High power 48v 100Ah lithium ion battery for Communication base station

#### **Product Specification**

• NAME: Lifepo4/nmc Lithium Ion Battery

Voltage: 48v/60v/72vNorminal Capacity: 10ah-100ah

Shell: Aluminum/mental Case

• SIZE: CUSTOMIZED

Life Cycle: 3500Ptorction: BMSWarranty: 3 YEARS

Highlight: 48v 100Ah lithium ion battery,
 Rechargeable lithium ion battery