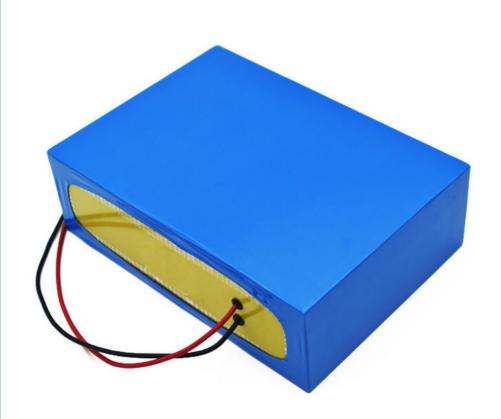

# Pinsheng Victpower Rechargeable High power 48v 100Ah lithium ion battery for Communication base station

#### **Product Specification**

• NAME: Lifepo4/nmc Lithium Ion Battery

Voltage: 48v/60v/72vNorminal Capacity: 10ah-100ah

Shell: Aluminum/mental Case

• SIZE: CUSTOMIZED

Life Cycle: 3500Ptorction: BMSWarranty: 3 YEARS

Highlight: 48v 100Ah lithium ion battery,
 Rechargeable lithium ion battery