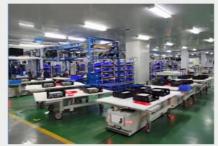

# Pinsheng Victpower Rechargeable High power 48v 100Ah lithium ion battery for Communication base station

#### **Basic Information**

Place of Origin: HUNAN ,CHINA
Brand Name: pinsheng
Certification: CE
Model Number: PE2246
Minimum Order Quantity: 1 pcs
Delivery Time: 25 workdays
Payment Terms: Western Union,

Payment Terms: Western Union, T/T
 Supply Ability: 30000+pcs+per month



#### **Product Specification**

• NAME: Lifepo4/nmc Lithium Ion Battery

Voltage: 48v/60v/72vNorminal Capacity: 10ah-100ah

Shell: Aluminum/mental Case

• SIZE: CUSTOMIZED

Life Cycle: 3500Ptorction: BMSWarranty: 3 YEARS

Highlight: 48v 100Ah lithium ion battery,
 Rechargeable lithium ion battery



#### More Images









## **Company Display**



#### **Hunan Pinsheng Energy Technology Co.,LTD**







### **CERTIFICATE**

















Key Features of Pinsheng Lithium Battery

- 1.Factory Price
- 2. After sales and quality assurance
- 3. Most safe LFP battery technology, no cobalt .
- 4. Long lifetimes
- 5. Easily expandable
- 6. Easily replacement the original lead acid battery .
- 7. Self-engineered BMS
- 8. Short circuit/ Over current/ Over voltage/ Over temperature protection .
- $9. \\ \mbox{Bluetooth APP}$  available on request to see the status of the battery .
- 10. IP65 waterproof .
- 11. OEM logo available.

#### **Specifications:**

| product name              | 22V 46Ah Lifepo4 Battery Pack |
|---------------------------|-------------------------------|
| Rated voltage             | 22V                           |
| Rated Capacity            | 40Ah