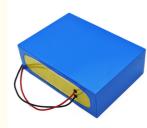

#### **Product Specification**

• NAME: Lifepo4/nmc Lithium Ion Battery

Voltage: 48v/60v/72vNorminal Capacity: 10ah-100ah

Shell: Aluminum/mental Case

• SIZE: CUSTOMIZED

Life Cycle: 3500Ptorction: BMSWarranty: 3 YEARS

Highlight: 48v 100Ah lithium ion battery,
 Rechargeable lithium ion battery

#### **Specifications:**

| product name              | 22V 46Ah Lifepo4 Battery Pack |
|---------------------------|-------------------------------|
| Rated voltage             | 22V                           |
| Rated Capacity            | 40Ah                          |
| size                      | Customized                    |
| Charging cut-off voltage  | 24V                           |
| Discharge cut-off voltage | 20V                           |
| Charging current          | 24A                           |
| Discharge current         | 40A                           |
| Operating Voltage         | 26v-22v                       |
| Operating temperature     | 20-60°C                       |
|                           |                               |