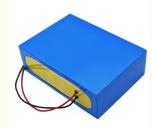

#### **Product Specification**

• NAME: Lifepo4/nmc Lithium Ion Battery

Voltage: 48v/60v/72vNorminal Capacity: 10ah-100ah

• Shell: Aluminum/mental Case

• SIZE: CUSTOMIZED

Life Cycle: 3500Ptorction: BMSWarranty: 3 YEARS

#### **Specifications:**

| product name              | 22V 46Ah Lifepo4 Battery Pack |
|---------------------------|-------------------------------|
| Rated voltage             | 22V                           |
| Rated Capacity            | 40Ah                          |
| size                      | Customized                    |
| Charging cut-off voltage  | 24V                           |
| Discharge cut-off voltage | 20V                           |
| Charging current          | 24A                           |
| Discharge current         | 40A                           |
| Operating Voltage         | 26v-22v                       |
| Operating temperature     | 20-60°C                       |
|                           |                               |