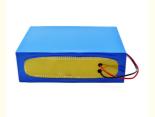

#### **Product Specification**

• NAME: Lifepo4/nmc Lithium Ion Battery

Voltage: 48v/60v/72vNorminal Capacity: 10ah-100ah

• Shell: Aluminum/mental Case

• SIZE: CUSTOMIZED

Life Cycle: 3500Ptorction: BMSWarranty: 3 YEARS

#### **Specifications:**

| product name              | 22V 46Ah Lifepo4 Battery Pack |
|---------------------------|-------------------------------|
| Rated voltage             | 22V                           |
| Rated Capacity            | 40Ah                          |
| size                      | Customized                    |
| Charging cut-off voltage  | 24V                           |
| Discharge cut-off voltage | 20V                           |
| Charging current          | 24A                           |
| Discharge current         | 40A                           |
| Operating Voltage         | 26v-22v                       |
| Operating temperature     | 20-60°C                       |
|                           |                               |