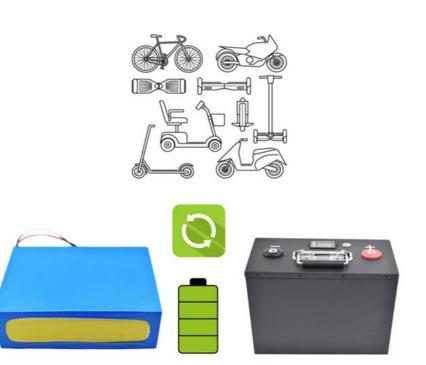

# Lifepo4 72v 30ah 50ah Lithium Ion Battery Pack For Golf Cart / Truck

#### **Product Specification**

• NAME: Lifepo4/nmc Lithium Ion Battery

Voltage: 48v/60v/72vNorminal Capacity: 10ah-100ah

• Shell: Aluminum/mental Case

• SIZE: CUSTOMIZED

Life Cycle: 3500Ptorction: BMSWarranty: 3 YEARS