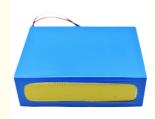

#### **Product Specification**

• NAME: Lifepo4/nmc Lithium Ion Battery

Voltage: 48v/60v/72vNorminal Capacity: 10ah-100ah

• Shell: Aluminum/mental Case

• SIZE: CUSTOMIZED

Life Cycle: 3500Ptorction: BMSWarranty: 3 YEARS

#### **Specifications:**

| product name              | 22V 46Ah Lifepo4 Battery Pack |
|---------------------------|-------------------------------|
| Rated voltage             | 22V                           |
| Rated Capacity            | 40Ah                          |
| size                      | Customized                    |
| Charging cut-off voltage  | 24V                           |
| Discharge cut-off voltage | 20V                           |
| Charging current          | 24A                           |
| Discharge current         | 40A                           |
| Operating Voltage         | 26v-22v                       |
| Operating temperature     | 20-60°C                       |
|                           |                               |