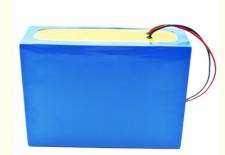

# Lifepo4 72v 30ah 50ah Lithium Ion Battery Pack For Golf Cart / Truck

#### **Product Specification**

• NAME: Lifepo4/nmc Lithium Ion Battery

Voltage: 48v/60v/72vNorminal Capacity: 10ah-100ah

• Shell: Aluminum/mental Case

• SIZE: CUSTOMIZED

Life Cycle: 3500Ptorction: BMSWarranty: 3 YEARS

#### **Specifications:**

| product name              | 22V 46Ah Lifepo4 Battery Pack |
|---------------------------|-------------------------------|
| Rated voltage             | 22V                           |
| Rated Capacity            | 40Ah                          |
| size                      | Customized                    |
| Charging cut-off voltage  | 24V                           |
| Discharge cut-off voltage | 20V                           |
| Charging current          | 24A                           |
| Discharge current         | 40A                           |
| Operating Voltage         | 26v-22v                       |
| Operating temperature     | 20-60°C                       |
|                           |                               |