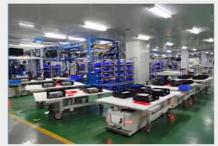

# Lifepo4 72v 30ah 50ah Lithium Ion Battery Pack For Golf Cart / Truck

#### **Basic Information**

Place of Origin: HUNAN ,CHINA
Brand Name: pinsheng
Certification: CE
Model Number: PE2246
Minimum Order Quantity: 1 pcs
Delivery Time: 25 workdays
Payment Terms: Western Union, T/T

Fayment Terms.
Supply Ability:
30000+pcs+per month



#### **Product Specification**

• NAME: Lifepo4/nmc Lithium Ion Battery

Voltage: 48v/60v/72vNorminal Capacity: 10ah-100ah

• Shell: Aluminum/mental Case

• SIZE: CUSTOMIZED

Life Cycle: 3500Ptorction: BMSWarranty: 3 YEARS

• Highlight: Pinsheng Lithium Ion Battery Pack,

BMS Truck Lithium Ion Battery, OEM Golf Cart Lithium Ion Battery



#### More Images









# **Company Display**



#### **Hunan Pinsheng Energy Technology Co.,LTD**







### **CERTIFICATE**

















Key Features of Pinsheng Lithium Battery

- 1.Factory Price
- 2. After sales and quality assurance
- 3. Most safe LFP battery technology, no cobalt .
- 4. Long lifetimes
- 5. Easily expandable
- 6. Easily replacement the original lead acid battery .
- 7. Self-engineered BMS
- 8. Short circuit/ Over current/ Over voltage/ Over temperature protection .
- 9. Bluetooth APP available on request to see the status of the battery .
- 10. IP65 waterproof .
- 11. OEM logo available.

#### **Specifications:**

| product name              | 22V 46Ah Lifepo4 Battery Pack |
|---------------------------|-------------------------------|
| Rated voltage             | 22V                           |
| Rated Capacity            | 40Ah                          |
| size