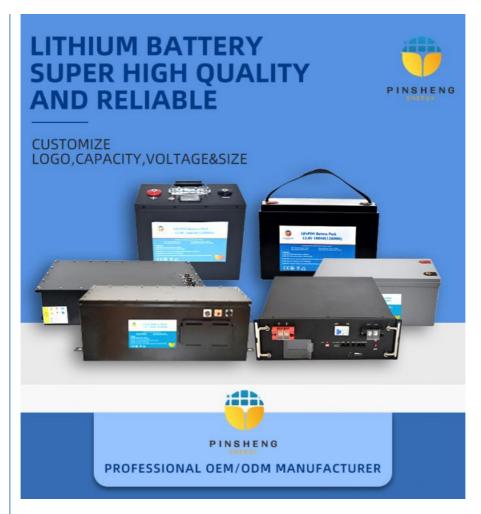

# Lifepo4 72v 30ah 50ah Lithium Ion Battery Pack For Golf Cart / Truck

#### **Product Specification**

• NAME: Lifepo4/nmc Lithium Ion Battery

Voltage: 48v/60v/72vNorminal Capacity: 10ah-100ah

• Shell: Aluminum/mental Case

• SIZE: CUSTOMIZED

Life Cycle: 3500Ptorction: BMSWarranty: 3 YEARS

• Highlight: Pinsheng Lithium Ion Battery Pack,

BMS Truck Lithium Ion Battery, OEM Golf Cart Lithium Ion Battery