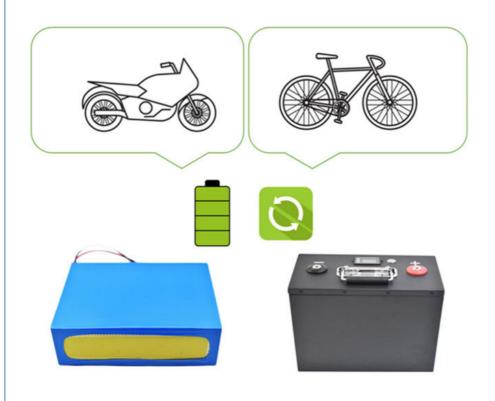

# Lifepo4 72v 30ah 50ah Lithium Ion Battery Pack For Golf Cart / Truck

#### **Product Specification**

• NAME: Lifepo4/nmc Lithium Ion Battery

Voltage: 48v/60v/72vNorminal Capacity: 10ah-100ah

• Shell: Aluminum/mental Case

• SIZE: CUSTOMIZED

Life Cycle: 3500Ptorction: BMSWarranty: 3 YEARS