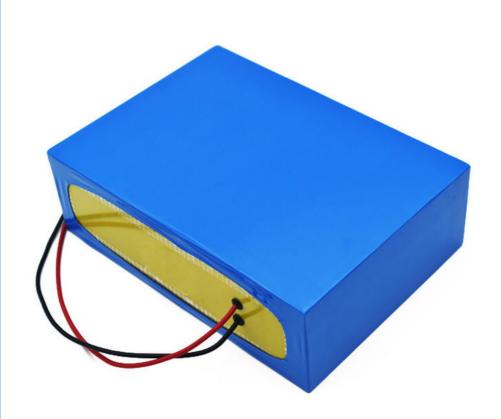

# pinsheng Deep cycle 48v 60v 72v 30ah 40ah 60ah 80ah e-bike lipo battery

#### **Product Specification**

• NAME: Lifepo4/nmc Lithium Ion Battery

Voltage: 48v/60v/72vNorminal Capacity: 10ah-100ah

Shell: Aluminum/mental CaseSIZE: CUSTOMIZED

Life Cycle: 3500Ptorction: BMSWarranty: 3 YEARS

Highlight: 48v 30ah e-bike lipo battery,
 72v 30ah e-bike lipo battery,

60v 30ah e-bike lipo battery