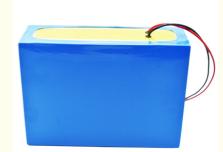

#### **Product Specification**

• NAME: Lifepo4/nmc Lithium Ion Battery

Voltage: 48v/60v/72vNorminal Capacity: 10ah-100ah

Shell: Aluminum/mental CaseSIZE: CUSTOMIZED

Life Cycle: 3500Ptorction: BMSWarranty: 3 YEARS

#### **Specifications:**

| product name              | 22V 46Ah Lifepo4 Battery Pack |
|---------------------------|-------------------------------|
| Rated voltage             | 22V                           |
| Rated Capacity            | 40Ah                          |
| size                      | Customized                    |
| Charging cut-off voltage  | 24V                           |
| Discharge cut-off voltage | 20V                           |
| Charging current          | 24A                           |
| Discharge current         | 40A                           |
| Operating Voltage         | 26v-22v                       |
| Operating temperature     | 20-60°C                       |
|                           |                               |