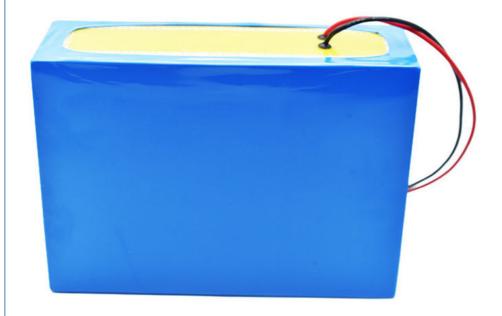

# pinsheng Deep cycle 48v 60v 72v 30ah 40ah 60ah 80ah e-bike lipo battery

#### **Product Specification**

• NAME: Lifepo4/nmc Lithium Ion Battery

Voltage: 48v/60v/72vNorminal Capacity: 10ah-100ah

Shell: Aluminum/mental CaseSIZE: CUSTOMIZED

Life Cycle: 3500Ptorction: BMSWarranty: 3 YEARS

Highlight: 48v 30ah e-bike lipo battery,
 72v 30ah e-bike lipo battery,

60v 30ah e-bike lipo battery