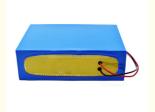

# pinsheng Deep cycle 48v 60v 72v 30ah 40ah 60ah 80ah e-bike lipo battery

#### **Product Specification**

• NAME: Lifepo4/nmc Lithium Ion Battery

Voltage: 48v/60v/72vNorminal Capacity: 10ah-100ah

Shell: Aluminum/mental CaseSIZE: CUSTOMIZED

Life Cycle: 3500Ptorction: BMSWarranty: 3 YEARS