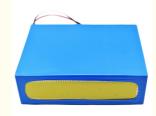

# pinsheng Deep cycle 48v 60v 72v 30ah 40ah 60ah 80ah e-bike lipo battery

#### **Product Specification**

• NAME: Lifepo4/nmc Lithium Ion Battery

Voltage: 48v/60v/72vNorminal Capacity: 10ah-100ah

Shell: Aluminum/mental CaseSIZE: CUSTOMIZED

Life Cycle: 3500Ptorction: BMSWarranty: 3 YEARS