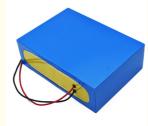

# pinsheng Deep cycle 48v 60v 72v 30ah 40ah 60ah 80ah e-bike lipo battery

#### **Product Specification**

• NAME: Lifepo4/nmc Lithium Ion Battery

Voltage: 48v/60v/72vNorminal Capacity: 10ah-100ah

Shell: Aluminum/mental CaseSIZE: CUSTOMIZED

Life Cycle: 3500Ptorction: BMSWarranty: 3 YEARS