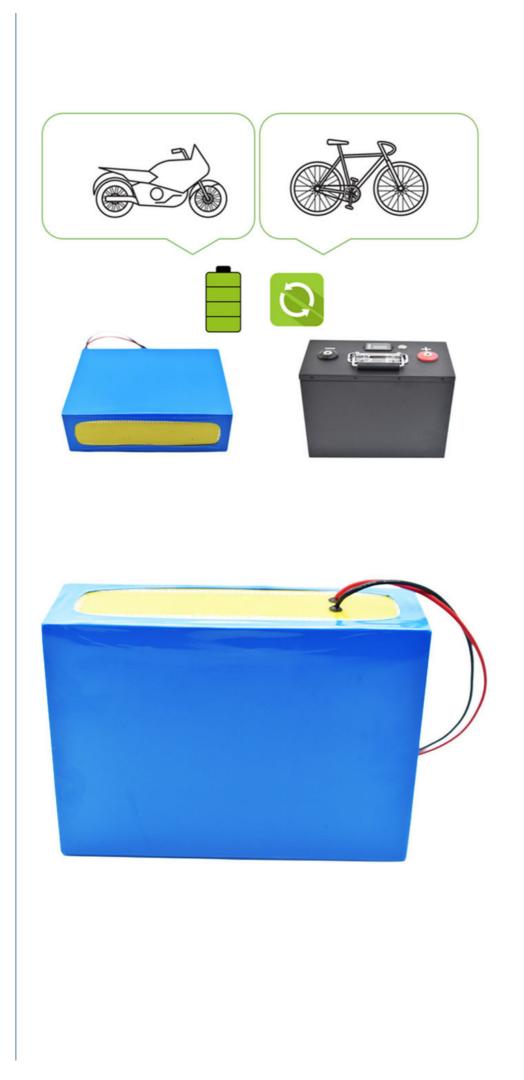

# Deep cycle lithium ion battery 24V 48V 60V 72V 20ah 40ah 50ah lipo battery packs for e-bike/e-scooter/motorcycle battery

- Lifepo4/nmc Lithium Ion Battery 48v/60v/72v 10ah-100ah Aluminum/mental Case CUSTOMIZED 3500 BMS 3 YEARS
- Deep cycle lithium ion battery 24V, lipo battery packs for e-bike, lipo battery packs for motorcycle