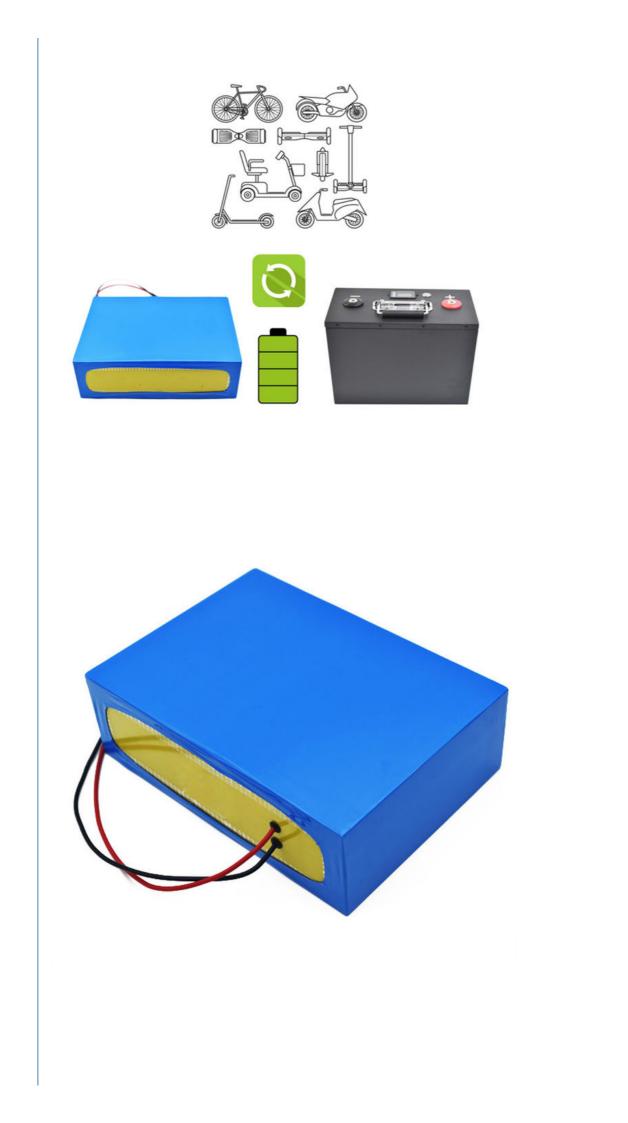

# Deep cycle lithium ion battery 24V 48V 60V 72V 20ah 40ah 50ah lipo battery packs for e-bike/e-scooter/motorcycle battery

- Lifepo4/nmc Lithium Ion Battery 48v/60v/72v 10ah-100ah Aluminum/mental Case CUSTOMIZED 3500 BMS 3 YEARS
- Deep cycle lithium ion battery 24V, lipo battery packs for e-bike, lipo battery packs for motorcycle