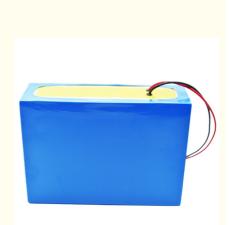

# Deep cycle lithium ion battery 24V 48V 60V 72V 20ah 40ah 50ah lipo battery packs for e-bike/e-scooter/motorcycle battery

- Lifepo4/nmc Lithium Ion Battery 48v/60v/72v 10ah-100ah Aluminum/mental Case CUSTOMIZED 3500 BMS 3 YEARS
- Deep cycle lithium ion battery 24V, lipo battery packs for e-bike, lipo battery packs for motorcycle

#### **Specifications:**

| product name              | 22V 46Ah Lifepo4 Battery Pack |
|---------------------------|-------------------------------|
| Rated voltage             | 22V                           |
| Rated Capacity            | 40Ah                          |
| size                      | Customized                    |
| Charging cut-off voltage  | 24V                           |
| Discharge cut-off voltage | 20V                           |
| Charging current          | 24A                           |
| Discharge current         | 40A                           |
| Operating Voltage         | 26v-22v                       |
| Operating temperature     | 20-60°C                       |