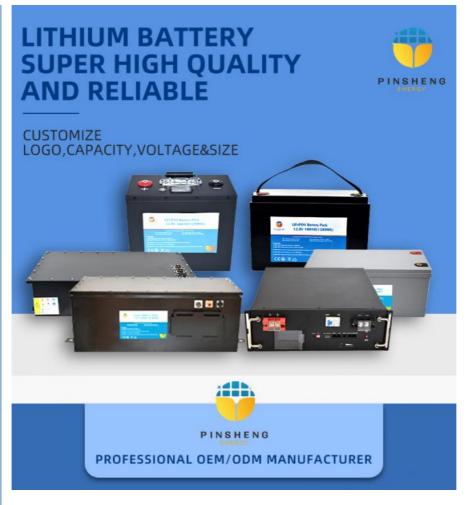

# Deep cycle lithium ion battery 24V 48V 60V 72V 20ah 40ah 50ah lipo battery packs for e-bike/e-scooter/motorcycle battery

- Lifepo4/nmc Lithium Ion Battery 48v/60v/72v 10ah-100ah Aluminum/mental Case CUSTOMIZED 3500 BMS 3 YEARS
- Deep cycle lithium ion battery 24V, lipo battery packs for e-bike, lipo battery packs for motorcycle