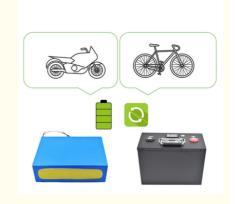

# Deep cycle lithium ion battery 24V 48V 60V 72V 20ah 40ah 50ah lipo battery packs for e-bike/e-scooter/motorcycle battery

- Lifepo4/nmc Lithium Ion Battery 48v/60v/72v 10ah-100ah Aluminum/mental Case CUSTOMIZED 3500 BMS 3 YEARS
- Deep cycle lithium ion battery 24V, lipo battery packs for e-bike, lipo battery packs for motorcycle