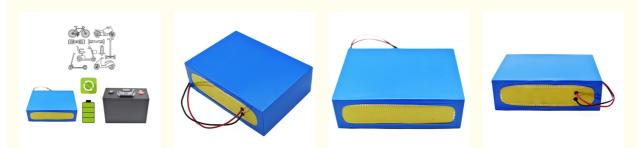

#### More Images

# Deep cycle lithium ion battery 24V 48V 60V 72V 20ah 40ah 50ah lipo battery packs for e-bike/e-scooter/motorcycle battery

- Lifepo4/nmc Lithium Ion Battery 48v/60v/72v 10ah-100ah Aluminum/mental Case CUSTOMIZED 3500 BMS 3 YEARS
- Deep cycle lithium ion battery 24V, lipo battery packs for e-bike, lipo battery packs for motorcycle