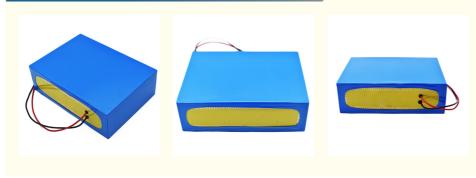

#### More Images

#### **Product Specification**

• NAME: Lifepo4/nmc Lithium Ion Battery

Voltage: 48v/60v/72vNorminal Capacity: 10ah-100ah

• Shell: Aluminum/mental Case

• SIZE: CUSTOMIZED

Life Cycle: 3500Ptorction: BMSWarranty: 3 YEARS

#### **Specifications:**

| product name              | 22V 46Ah Lifepo4 Battery Pack |
|---------------------------|-------------------------------|
| Rated voltage             | 22V                           |
| Rated Capacity            | 40Ah                          |
| size                      | Customized                    |
| Charging cut-off voltage  | 24V                           |
| Discharge cut-off voltage | 20V                           |
| Charging current          | 24A                           |
| Discharge current         | 40A                           |
| Operating Voltage         | 26v-22v                       |
| Operating temperature     | 20-60°C                       |
|                           |                               |