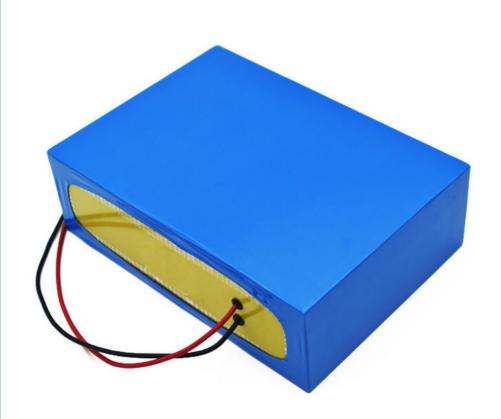

# Rechargeable Lithium Ion Batteries Pack 3.2v 3.7v 12v 24v 36v 48v 60v 72v 10ah 20ah 40ah 60ah 80ah 100ah

#### **Product Specification**

• NAME: Lifepo4/nmc Lithium Ion Battery

Voltage: 48v/60v/72vNorminal Capacity: 10ah-100ah

• Shell: Aluminum/mental Case

• SIZE: CUSTOMIZED

Life Cycle: 3500Ptorction: BMSWarranty: 3 YEARS