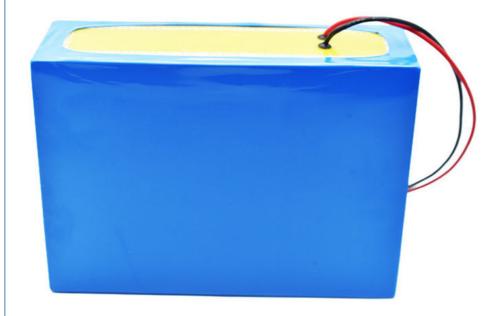

# Rechargeable Lithium Ion Batteries Pack 3.2v 3.7v 12v 24v 36v 48v 60v 72v 10ah 20ah 40ah 60ah 80ah 100ah

#### **Product Specification**

• NAME: Lifepo4/nmc Lithium Ion Battery

Voltage: 48v/60v/72vNorminal Capacity: 10ah-100ah

• Shell: Aluminum/mental Case

• SIZE: CUSTOMIZED

Life Cycle: 3500Ptorction: BMSWarranty: 3 YEARS