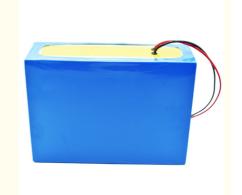

#### **Product Specification**

• NAME: Lifepo4/nmc Lithium Ion Battery

Voltage: 48v/60v/72vNorminal Capacity: 10ah-100ah

• Shell: Aluminum/mental Case

• SIZE: CUSTOMIZED

Life Cycle: 3500Ptorction: BMSWarranty: 3 YEARS

#### **Specifications:**

| product name              | 22V 46Ah Lifepo4 Battery Pack |
|---------------------------|-------------------------------|
| Rated voltage             | 22V                           |
| Rated Capacity            | 40Ah                          |
| size                      | Customized                    |
| Charging cut-off voltage  | 24V                           |
| Discharge cut-off voltage | 20V                           |
| Charging current          | 24A                           |
| Discharge current         | 40A                           |
| Operating Voltage         | 26v-22v                       |
| Operating temperature     | 20-60°C                       |
|                           |                               |