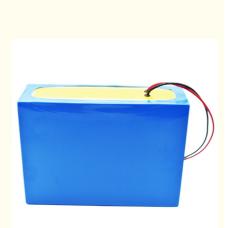

#### **Product Specification**

• Norminal Capacity:

NAME:Voltage:

• Shell:

SIZE:

• Life Cycle:

Ptorction:Warranty:

• Highlight:

#### **Specifications:**

| product name              | 22V 46Ah Lifepo4 Battery Pack |
|---------------------------|-------------------------------|
| Rated voltage             | 22V                           |
| Rated Capacity            | 40Ah                          |
| size                      | Customized                    |
| Charging cut-off voltage  | 24V                           |
| Discharge cut-off voltage | 20V                           |
| Charging current          | 24A                           |
| Discharge current         | 40A                           |
| Operating Voltage         | 26v-22v                       |
| Operating temperature     | 20-60°C                       |