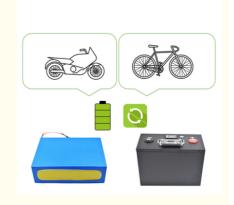

### lithium li ion battery motorcycle battery 60v 72v 20ah 24ah 25 30ah 35ah 40ah 50ah 60ah 70ah 100ah 200ah for motorcycle

- Lifepo4/nmc Lithium Ion Battery 48v/60v/72v 10ah-100ah Aluminum/mental Case CUSTOMIZED 3500 BMS 3 YEARS
- 60v lithium li ion battery, 72v lithium li ion battery, 24ah lithium li ion battery