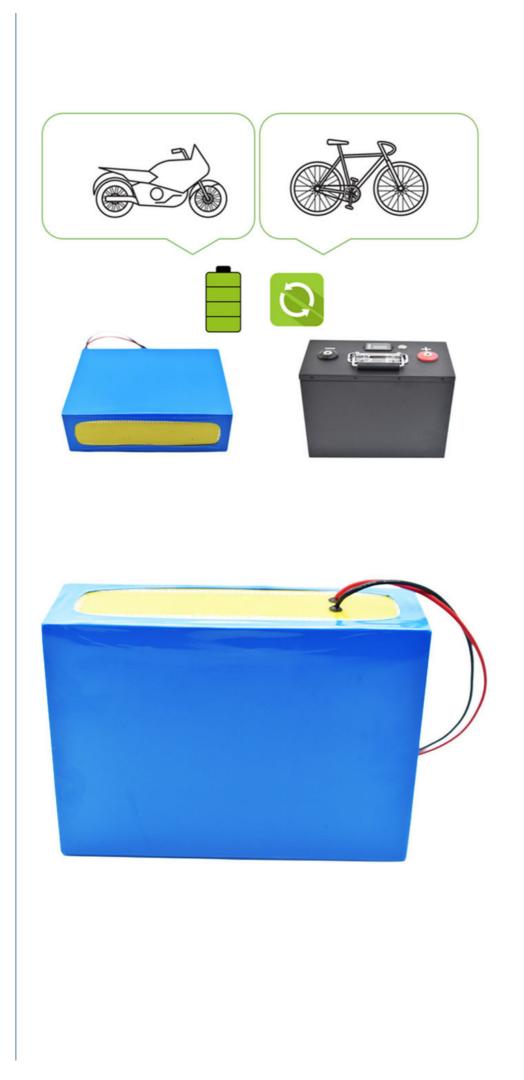

### lithium li ion battery motorcycle battery 60v 72v 20ah 24ah 25 30ah 35ah 40ah 50ah 60ah 70ah 100ah 200ah for motorcycle

- Lifepo4/nmc Lithium Ion Battery 48v/60v/72v 10ah-100ah Aluminum/mental Case CUSTOMIZED 3500 BMS 3 YEARS
- 60v lithium li ion battery, 72v lithium li ion battery, 24ah lithium li ion battery