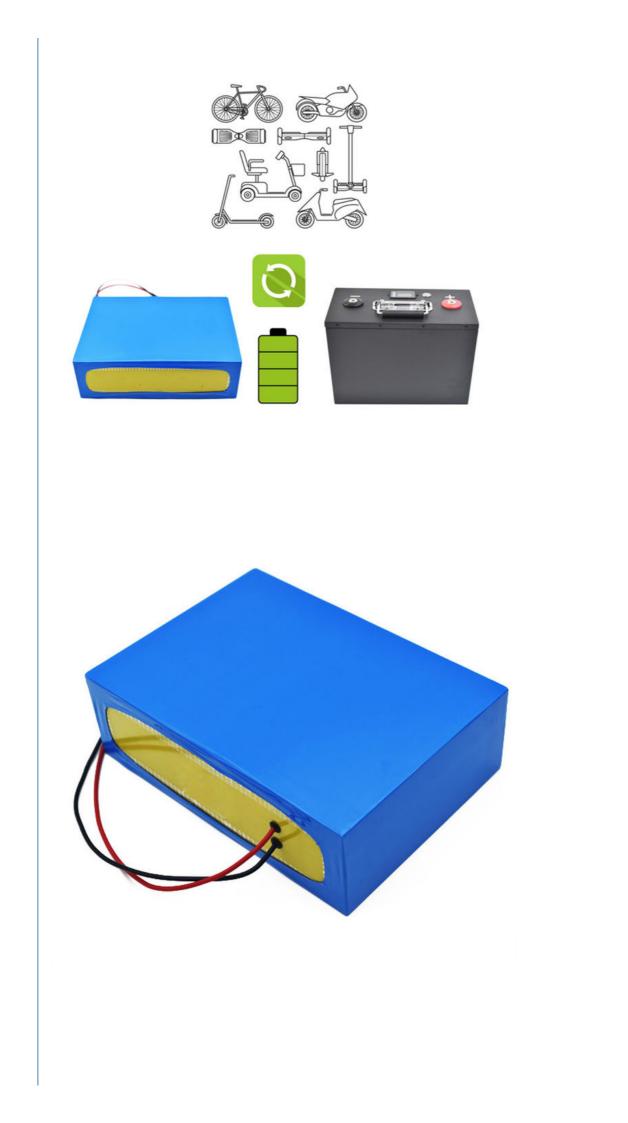

### lithium li ion battery motorcycle battery 60v 72v 20ah 24ah 25 30ah 35ah 40ah 50ah 60ah 70ah 100ah 200ah for motorcycle

- Lifepo4/nmc Lithium Ion Battery 48v/60v/72v 10ah-100ah Aluminum/mental Case CUSTOMIZED 3500 BMS 3 YEARS
- 60v lithium li ion battery, 72v lithium li ion battery, 24ah lithium li ion battery