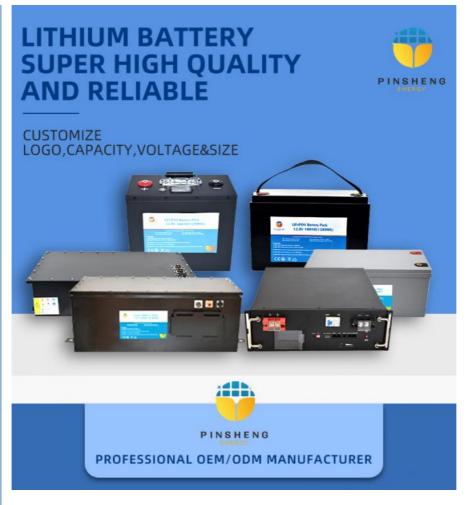

### lithium li ion battery motorcycle battery 60v 72v 20ah 24ah 25 30ah 35ah 40ah 50ah 60ah 70ah 100ah 200ah for motorcycle

- Lifepo4/nmc Lithium Ion Battery 48v/60v/72v 10ah-100ah Aluminum/mental Case CUSTOMIZED 3500 BMS 3 YEARS
- 60v lithium li ion battery, 72v lithium li ion battery, 24ah lithium li ion battery