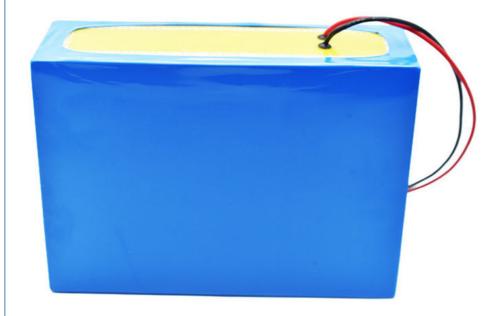

#### **Product Specification**

• Supply Ability:

• NAME: Lifepo4/nmc Lithium Ion Battery

Voltage: 48v/60v/72vNorminal Capacity: 10ah-100ah

Shell: Aluminum/mental CaseSIZE: CUSTOMIZED

Life Cycle: 3500Ptorction: BMSWarranty: 3 YEARS

#### **Specifications:**

| product name              | 22V 46Ah Lifepo4 Battery Pack |
|---------------------------|-------------------------------|
| Rated voltage             | 22V                           |
| Rated Capacity            | 40Ah                          |
| size                      | Customized                    |
| Charging cut-off voltage  | 24V                           |
| Discharge cut-off voltage | 20V                           |
| Charging current          | 24A                           |
| Discharge current         | 40A                           |
| Operating Voltage         | 26v-22v                       |
| Operating temperature     | 20-60°C                       |
|                           |                               |