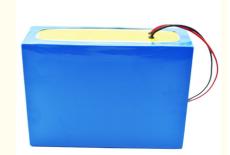

#### **Product Specification**

• Supply Ability:

• NAME: Lifepo4/nmc Lithium Ion Battery

Voltage: 48v/60v/72vNorminal Capacity: 10ah-100ah

Shell: Aluminum/mental CaseSIZE: CUSTOMIZED

Life Cycle: 3500Ptorction: BMSWarranty: 3 YEARS

#### **Specifications:**

| product name              | 22V 46Ah Lifepo4 Battery Pack |
|---------------------------|-------------------------------|
| Rated voltage             | 22V                           |
| Rated Capacity            | 40Ah                          |
| size                      | Customized                    |
| Charging cut-off voltage  | 24V                           |
| Discharge cut-off voltage | 20V                           |
| Charging current          | 24A                           |
| Discharge current         | 40A                           |
| Operating Voltage         | 26v-22v                       |
| Operating temperature     | 20-60°C                       |
|                           |                               |