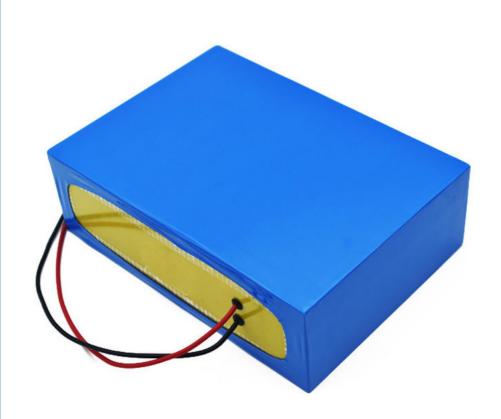

#### **Product Specification**

• Supply Ability:

• NAME: Lifepo4/nmc Lithium Ion Battery

Voltage: 48v/60v/72vNorminal Capacity: 10ah-100ah

Shell: Aluminum/mental CaseSIZE: CUSTOMIZED

Life Cycle: 3500Ptorction: BMSWarranty: 3 YEARS

#### **Specifications:**

| product name              | 22V 46Ah Lifepo4 Battery Pack |
|---------------------------|-------------------------------|
| Rated voltage             | 22V                           |
| Rated Capacity            | 40Ah                          |
| size                      | Customized                    |
| Charging cut-off voltage  | 24V                           |
| Discharge cut-off voltage | 20V                           |
| Charging current          | 24A                           |
| Discharge current         | 40A                           |
| Operating Voltage         | 26v-22v                       |
| Operating temperature     | 20-60°C                       |
|                           |                               |