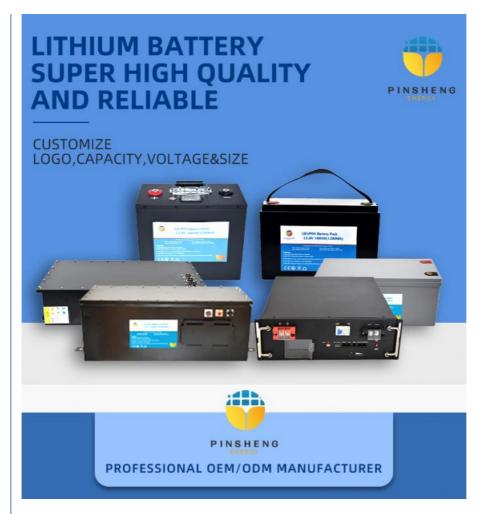

# Customized li-ion battery 60v 72v lithium ebike 10Ah 20Ah 30Ah 40ah 60ah 70ah 80ah 100ah 200ah battery

#### **Product Specification**

• Supply Ability:

• NAME: Lifepo4/nmc Lithium Ion Battery

Voltage: 48v/60v/72vNorminal Capacity: 10ah-100ah

Shell: Aluminum/mental CaseSIZE: CUSTOMIZED

Life Cycle: 3500Ptorction: BMSWarranty: 3 YEARS