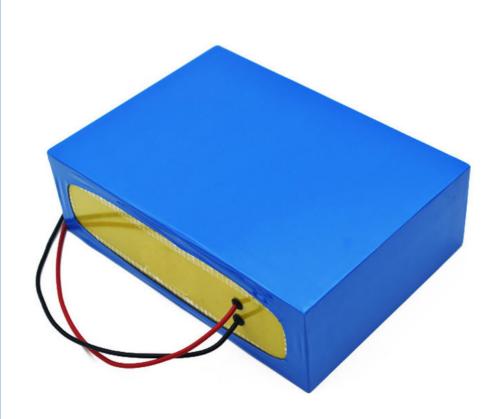

#### **Product Specification**

• NAME: Lifepo4/nmc Lithium Ion Battery

Voltage: 48v/60v/72vNorminal Capacity: 10ah-100ah

Shell: Aluminum/mental CaseSIZE: CUSTOMIZED

Life Cycle: 3500Ptorction: BMSWarranty: 3 YEARS

#### **Specifications:**

| product name              | 22V 46Ah Lifepo4 Battery Pack |
|---------------------------|-------------------------------|
| Rated voltage             | 22V                           |
| Rated Capacity            | 40Ah                          |
| size                      | Customized                    |
| Charging cut-off voltage  | 24V                           |
| Discharge cut-off voltage | 20V                           |
| Charging current          | 24A                           |
| Discharge current         | 40A                           |
| Operating Voltage         | 26v-22v                       |
| Operating temperature     | 20-60°C                       |
|                           |                               |