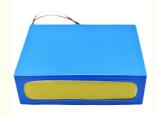

# lithium li ion battery motorcycle battery 60v 72v 20ah 24ah 25 30ah 35ah 40ah 50ah 60ah 70ah 100ah 200ah for motorcycle

#### **Basic Information**

Place of Origin: HUNAN ,CHINA
Brand Name: pinsheng
Certification: CE
Model Number: PE2246
Minimum Order Quantity: 1 pcs
Delivery Time: 25 workdays
Payment Terms: Western Union, T/T

• Supply Ability: 30000+pcs+per month



#### **Product Specification**

• NAME: Lifepo4/nmc Lithium Ion Battery

Voltage: 48v/60v/72vNorminal Capacity: 10ah-100ah

Shell: Aluminum/mental CaseSIZE: CUSTOMIZED

Life Cycle: 3500Ptorction: BMSWarranty: 3 YEARS

• Highlight: 60v lithium li ion battery,

20ah lithium li ion battery, 72v lithium li ion battery



#### More Images









## **Company Display**



#### **Hunan Pinsheng Energy Technology Co.,LTD**







### **CERTIFICATE**

















Key Features of Pinsheng Lithium Battery

- 1.Factory Price
- 2. After sales and quality assurance
- 3. Most safe LFP battery technology, no cobalt .
- 4. Long lifetimes
- 5. Easily expandable
- 6. Easily replacement the original lead acid battery .
- 7. Self-engineered BMS
- 8. Short circuit/ Over current/ Over voltage/ Over temperature protection .
- $9. \\ \mbox{Bluetooth APP}$  available on request to see the status of the battery .
- 10. IP65 waterproof .
- 11. OEM logo available.

#### **Specifications:**

| product name              | 22V 46Ah Lifepo4 Battery Pack |
|---------------------------|-------------------------------|
| Rated voltage             | 22V