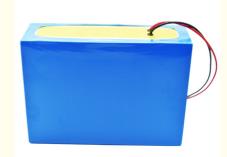

#### **Product Specification**

• NAME: Lifepo4/nmc Lithium Ion Battery

Voltage: 48v/60v/72vNorminal Capacity: 10ah-100ah

Shell: Aluminum/mental CaseSIZE: CUSTOMIZED

Life Cycle: 3500Ptorction: BMSWarranty: 3 YEARS

#### **Specifications:**

| product name              | 22V 46Ah Lifepo4 Battery Pack |
|---------------------------|-------------------------------|
| Rated voltage             | 22V                           |
| Rated Capacity            | 40Ah                          |
| size                      | Customized                    |
| Charging cut-off voltage  | 24V                           |
| Discharge cut-off voltage | 20V                           |
| Charging current          | 24A                           |
| Discharge current         | 40A                           |
| Operating Voltage         | 26v-22v                       |
| Operating temperature     | 20-60°C                       |
|                           |                               |