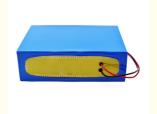

# lithium li ion battery motorcycle battery 60v 72v 20ah 24ah 25 30ah 35ah 40ah 50ah 60ah 70ah 100ah 200ah for motorcycle

#### **Basic Information**

Place of Origin: HUNAN ,CHINA
Brand Name: pinsheng
Certification: CE
Model Number: PE2246
Minimum Order Quantity: 1 pcs
Delivery Time: 25 workdays
Payment Terms: Western Union, T/T

• Supply Ability: 30000+pcs+per month



#### **Product Specification**

• NAME: Lifepo4/nmc Lithium Ion Battery

Voltage: 48v/60v/72vNorminal Capacity: 10ah-100ah

Shell: Aluminum/mental CaseSIZE: CUSTOMIZED

Life Cycle: 3500Ptorction: BMSWarranty: 3 YEARS

• Highlight: 60v lithium li ion battery,

20ah lithium li ion battery, 72v lithium li ion battery



#### More Images









## **Company Display**



#### **Hunan Pinsheng Energy Technology Co.,LTD**







### **CERTIFICATE**

















Key Features of Pinsheng Lithium Battery

- 1.Factory Price
- 2. After sales and quality assurance
- 3. Most safe LFP battery technology, no cobalt .
- 4. Long lifetimes
- 5. Easily expandable
- 6. Easily replacement the original lead acid battery .
- 7. Self-engineered BMS
- 8. Short circuit/ Over current/ Over voltage/ Over temperature protection .
- $9. \\ \mbox{Bluetooth APP}$  available on request to see the status of the battery .
- 10. IP65 waterproof .
- 11. OEM logo available.

#### **Specifications:**

| product name              | 22V 46Ah Lifepo4 Battery Pack |
|---------------------------|-------------------------------|
| Rated voltage             | 22V