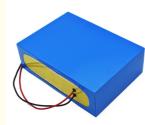

#### **Product Specification**

• NAME: Lifepo4/nmc Lithium Ion Battery

Voltage: 48v/60v/72vNorminal Capacity: 10ah-100ah

Shell: Aluminum/mental CaseSIZE: CUSTOMIZED

Life Cycle: 3500Ptorction: BMSWarranty: 3 YEARS

• Highlight: 60v lithium li ion battery,

20ah lithium li ion battery, 72v lithium li ion battery