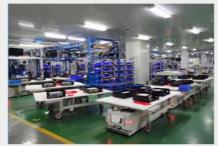

# lithium li ion battery motorcycle battery 60v 72v 20ah 24ah 25 30ah 35ah 40ah 50ah 60ah 70ah 100ah 200ah for motorcycle

#### **Basic Information**

Place of Origin: HUNAN ,CHINA
Brand Name: pinsheng
Certification: CE
Model Number: PE2246
Minimum Order Quantity: 1 pcs
Delivery Time: 25 workdays
Payment Terms: Western Union, T/T

• Supply Ability: 30000+pcs+per month



#### **Product Specification**

• NAME: Lifepo4/nmc Lithium Ion Battery

Voltage: 48v/60v/72vNorminal Capacity: 10ah-100ah

Shell: Aluminum/mental CaseSIZE: CUSTOMIZED

Life Cycle: 3500Ptorction: BMSWarranty: 3 YEARS

• Highlight: 60v lithium li ion battery,

20ah lithium li ion battery, 72v lithium li ion battery



#### More Images









## **Company Display**



#### **Hunan Pinsheng Energy Technology Co.,LTD**







### **CERTIFICATE**

















Key Features of Pinsheng Lithium Battery

- 1.Factory Price
- 2. After sales and quality assurance
- 3. Most safe LFP battery technology, no cobalt .
- 4. Long lifetimes
- 5. Easily expandable
- 6. Easily replacement the original lead acid battery .
- 7. Self-engineered BMS
- 8. Short circuit/ Over current/ Over voltage/ Over temperature protection .
- $9. \\ \mbox{Bluetooth APP}$  available on request to see the status of the battery .
- 10. IP65 waterproof .
- 11. OEM logo available.

#### **Specifications:**

| product name              | 22V 46Ah Lifepo4 Battery Pack |
|---------------------------|-------------------------------|
| Rated voltage             | 22V                           |
| Rated Capacity            | 40Ah