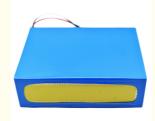

#### **Product Specification**

• Supply Ability:

• NAME: Lifepo4/nmc Lithium Ion Battery

30000+pcs+per month

Voltage: 48v/60v/72vNorminal Capacity: 10ah-100ah

Shell: Aluminum/mental CaseSIZE: CUSTOMIZED

Life Cycle: 3500Ptorction: BMSWarranty: 3 YEARS

Highlight: 60v lithium ebike battery,
 72v lithium ebike battery