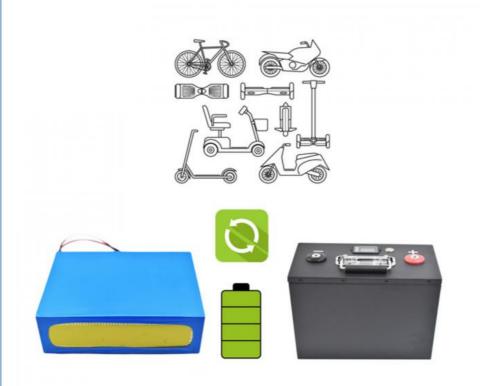

# Customized li-ion battery 60v 72v lithium ebike 10Ah 20Ah 30Ah 40ah 60ah 70ah 80ah 100ah 200ah battery for E-scooter

Highlight: 60v lithium ebike battery,
 72v lithium ebike battery