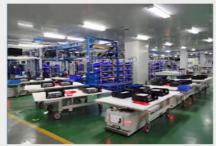

# Customized li-ion battery 60v 72v lithium ebike 10Ah 20Ah 30Ah 40ah 60ah 70ah 80ah 100ah 200ah battery for E-scooter

#### **Basic Information**

Place of Origin: HUNAN ,CHINA
Brand Name: pinsheng
Certification: CE
Model Number: PE2246
Minimum Order Quantity: 1 pcs
Delivery Time: 25 workdays
Payment Terms: Western Union, T/T



#### **Product Specification**

• Supply Ability:

• NAME: Lifepo4/nmc Lithium Ion Battery

30000+pcs+per month

Voltage: 48v/60v/72vNorminal Capacity: 10ah-100ah

Shell: Aluminum/mental CaseSIZE: CUSTOMIZED

Life Cycle: 3500Ptorction: BMSWarranty: 3 YEARS

Highlight: 60v lithium ebike battery,
 72v lithium ebike battery



#### More Images









# **Company Display**



### **Hunan Pinsheng Energy Technology Co.,LTD**







### **CERTIFICATE**

















Key Features of Pinsheng Lithium Battery

- 1.Factory Price
- 2. After sales and quality assurance
- 3. Most safe LFP battery technology, no cobalt .
- 4. Long lifetimes
- 5. Easily expandable
- 6. Easily replacement the original lead acid battery .
- 7. Self-engineered BMS
- 8. Short circuit/ Over current/ Over voltage/ Over temperature protection .
- $9. \\ \mbox{Bluetooth APP}$  available on request to see the status of the battery .
- 10. IP65 waterproof .
- 11. OEM logo available.

#### **Specifications:**

| product name              | 22V 46Ah Lifepo4 Battery Pack |
|---------------------------|-------------------------------|
| Rated voltage             | 22V                           |
| Rated Capacity            | 40Ah