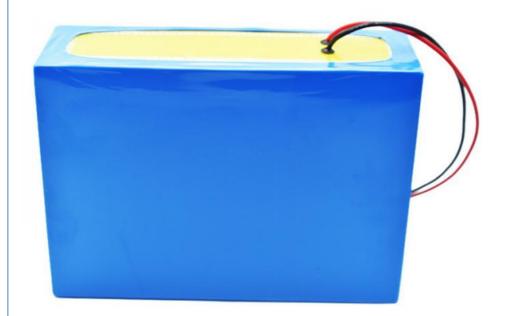

# Customized li-ion battery 60v 72v lithium ebike 10Ah 20Ah 30Ah 40ah 60ah 70ah 80ah 100ah 200ah battery for E-scooter

#### **Product Specification**

• Supply Ability:

• NAME: Lifepo4/nmc Lithium Ion Battery

30000+pcs+per month

Voltage: 48v/60v/72vNorminal Capacity: 10ah-100ah

Shell: Aluminum/mental CaseSIZE: CUSTOMIZED

Life Cycle: 3500Ptorction: BMSWarranty: 3 YEARS