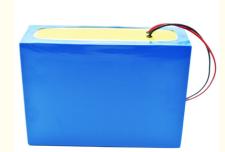

#### **Product Specification**

• Supply Ability:

• NAME: Lifepo4/nmc Lithium Ion Battery

30000+pcs+per month

Voltage: 48v/60v/72vNorminal Capacity: 10ah-100ah

Shell: Aluminum/mental CaseSIZE: CUSTOMIZED

Life Cycle: 3500Ptorction: BMSWarranty: 3 YEARS

#### **Specifications:**

| product name              | 22V 46Ah Lifepo4 Battery Pack |
|---------------------------|-------------------------------|
| Rated voltage             | 22V                           |
| Rated Capacity            | 40Ah                          |
| size                      | Customized                    |
| Charging cut-off voltage  | 24V                           |
| Discharge cut-off voltage | 20V                           |
| Charging current          | 24A                           |
| Discharge current         | 40A                           |
| Operating Voltage         | 26v-22v                       |
| Operating temperature     | 20-60°C                       |
|                           |                               |