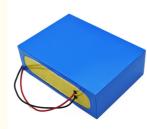

#### **Product Specification**

• Supply Ability:

• NAME: Lifepo4/nmc Lithium Ion Battery

30000+pcs+per month

Voltage: 48v/60v/72vNorminal Capacity: 10ah-100ah

Shell: Aluminum/mental CaseSIZE: CUSTOMIZED

Life Cycle: 3500Ptorction: BMSWarranty: 3 YEARS

Highlight: 60v lithium ebike battery,
 72v lithium ebike battery