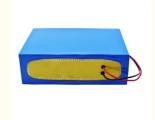

#### **Product Specification**

• Supply Ability:

• NAME: Lifepo4/nmc Lithium Ion Battery

30000+pcs+per month

Voltage: 48v/60v/72vNorminal Capacity: 10ah-100ah

Shell: Aluminum/mental CaseSIZE: CUSTOMIZED

Life Cycle: 3500Ptorction: BMSWarranty: 3 YEARS

Highlight: 60v lithium ebike battery,
 72v lithium ebike battery