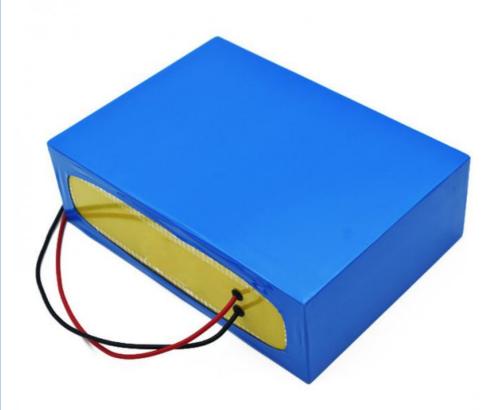

# Customized li-ion battery 60v 72v lithium ebike 10Ah 20Ah 30Ah 40ah 60ah 70ah 80ah 100ah 200ah battery for E-scooter

#### **Product Specification**

• Supply Ability:

• NAME: Lifepo4/nmc Lithium Ion Battery

30000+pcs+per month

Voltage: 48v/60v/72vNorminal Capacity: 10ah-100ah

Shell: Aluminum/mental CaseSIZE: CUSTOMIZED

Life Cycle: 3500Ptorction: BMSWarranty: 3 YEARS