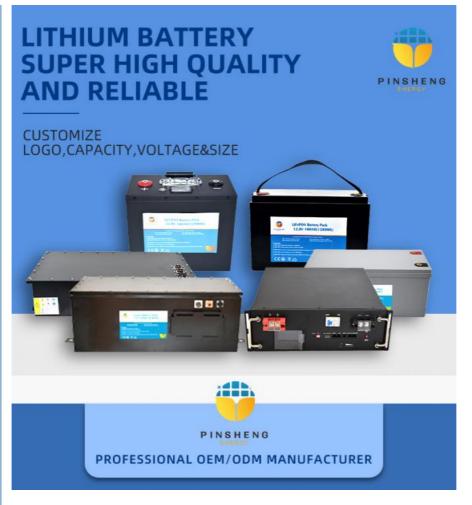

### Pinsheng Lithium Ion Battery For Rickshaw 48v 60v 72v Electric Bicycle Battery

• Norminal Capacity:

NAME:Voltage:

• Shell:

SIZE:

• Life Cycle:

• Ptorction:

Warranty:Highlight:

- Lifepo4/nmc Lithium Ion Battery 48v/60v/72v 10ah-100ah Aluminum/mental Case CUSTOMIZED 3500 BMS 3 YEARS
- 60v Lithium Ion Battery, 72v Lithium Ion Battery , 48v Lithium Ion Battery