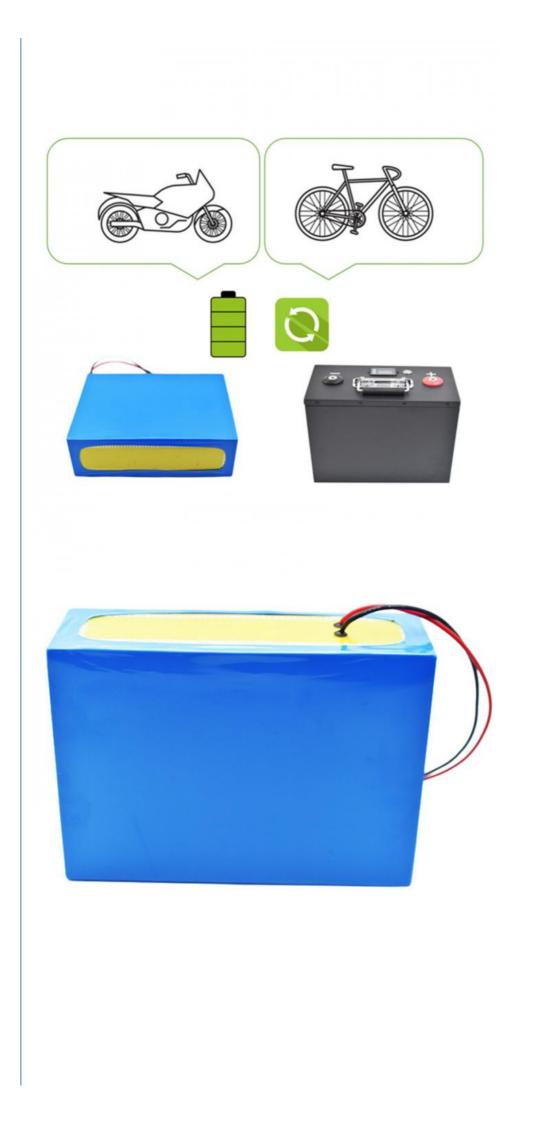

### Pinsheng Lithium Ion Battery For Rickshaw 48v 60v 72v Electric Bicycle Battery

• Norminal Capacity:

NAME:Voltage:

• Shell:

SIZE:

• Life Cycle:

• Ptorction:

Warranty:Highlight:

- Lifepo4/nmc Lithium Ion Battery 48v/60v/72v 10ah-100ah Aluminum/mental Case CUSTOMIZED 3500 BMS 3 YEARS
- 60v Lithium Ion Battery, 72v Lithium Ion Battery , 48v Lithium Ion Battery