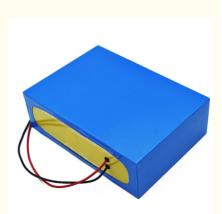

### Pinsheng Lithium Ion Battery For Rickshaw 48v 60v 72v Electric Bicycle Battery

• Norminal Capacity:

NAME:Voltage:

• Shell:

SIZE:

• Life Cycle:

• Ptorction:

Warranty:Highlight:

- Lifepo4/nmc Lithium Ion Battery 48v/60v/72v 10ah-100ah Aluminum/mental Case CUSTOMIZED 3500 BMS 3 YEARS
- 60v Lithium Ion Battery, 72v Lithium Ion Battery , 48v Lithium Ion Battery