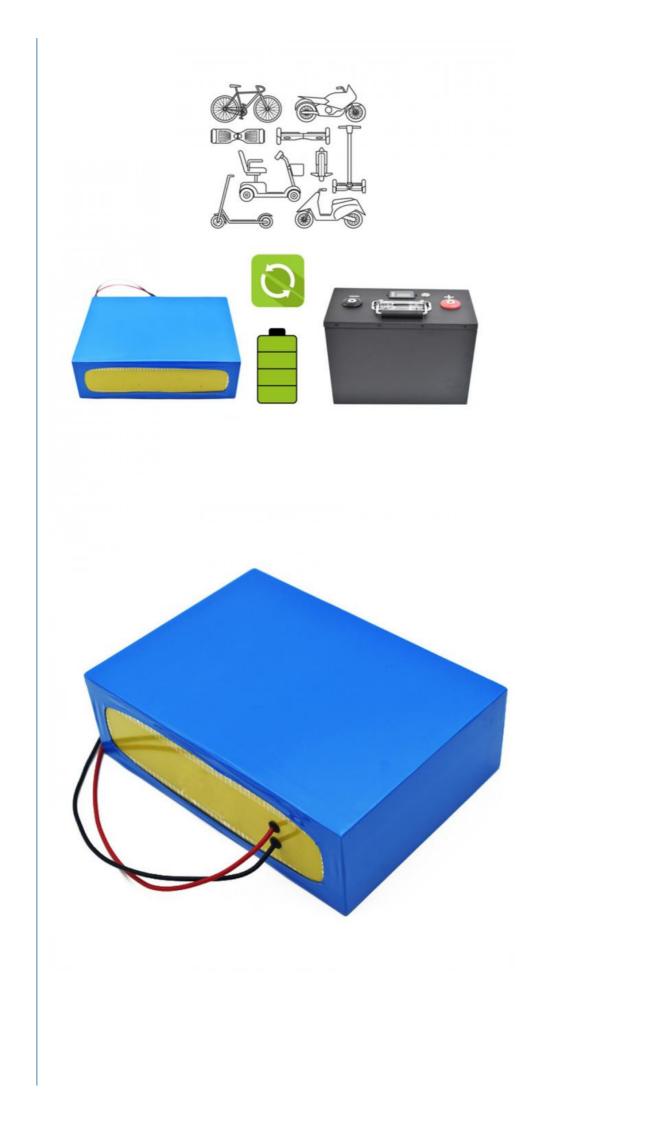

### Pinsheng Lithium Ion Battery For Rickshaw 48v 60v 72v Electric Bicycle Battery

• Norminal Capacity:

NAME:Voltage:

• Shell:

SIZE:

• Life Cycle:

• Ptorction:

Warranty:Highlight:

- Lifepo4/nmc Lithium Ion Battery 48v/60v/72v 10ah-100ah Aluminum/mental Case CUSTOMIZED 3500 BMS 3 YEARS
- 60v Lithium Ion Battery, 72v Lithium Ion Battery , 48v Lithium Ion Battery