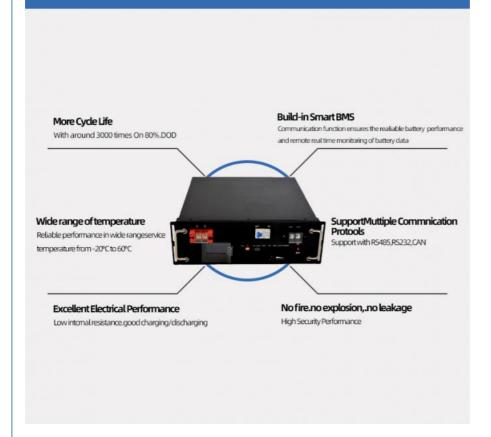

### **Product Features**

#### **Key Features of Pinsheng Lithium Battery**

- 1.Factory Price
- 2. After sales and quality assurance
- 3. Most safe LFP battery technology, no cobalt .
- 4. Long lifetimes
- 5. Easily expandable
- 6. Easily replacement the original lead acid battery .
- 7. Self-engineered BMS
- 8. Short circuit/ Over current/ Over voltage/ Over temperature protection .
- $9. \\ \mbox{Bluetooth APP}$  available on request to see the status of the battery .
- 10. IP65 waterproof .
- 11. OEM logo available.