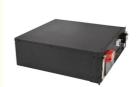

#### **Product Specification**

Product Name: LifePO4 Lithium Battery Pack

Model Number: Pe48100
The Charging Ratio: 1C
The Discharge Rate: 3C
Storage Type: Standard
Sealed Type: Sealed
Voltage: 48V(51.2V)
Cycle Life: 6000times

#### **Specifications:**

| Product Name              | Lifepo4 battery pack   |
|---------------------------|------------------------|
| Nominal Capacity          | 100AH                  |
| Nominal Voltage           | 48V                    |
| Size                      | Confirm wtih the sales |
| Charging cut-off voltage  | 54V                    |
| Discharge cut-off voltage | 37.5V                  |
| Charging current          | 50A or more            |
| Discharge current         | 100A                   |
| Weight                    | Confirm wtih the sales |
| Operating voltage         | 54v-37.5v              |
| Operating temperature     | 20-60                  |
|                           |                        |
|                           |                        |