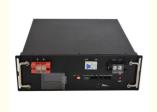

## pinsheng Long Life lifepo4 48V 100Ah with BMS Li-ion Lithium ion lifepo4 battery Pack

#### **Basic Information**

Place of Origin: hunan,chinaBrand Name: pinsheng Energy

Certification: ce
Model Number: pe48100
Minimum Order Quantity: 1 set

• Delivery Time: 15-25 work days

• Payment Terms: T/T, Western Union, MoneyGram

• Supply Ability: 30000+set+per month



#### **Product Specification**

Product Name: LifePO4 Lithium Battery Pack

Model Number: Pe48100
The Charging Ratio: 1C
The Discharge Rate: 3C
Storage Type: Standard
Sealed Type: Sealed
Voltage: 48V(51.2V)
Cycle Life: 6000times

Highlight: Long Life lifepo4 battery Pack,
 48V 100Ah lifepo4 battery Pack



#### More Images









## **Company Display**



#### **Hunan Pinsheng Energy Technology Co.,LTD**







### **CERTIFICATE**

















#### **Key Features of Pinsheng Lithium Battery**

- 1.Factory Price
- 2. After sales and quality assurance
- 3. Most safe LFP battery technology, no cobalt .
- 4. Long lifetimes
- 5. Easily expandable
- 6. Easily replacement the original lead acid battery .
- 7. Self-engineered BMS
- 8. Short circuit/ Over current/ Over voltage/ Over temperature protection .
- $9. \\ \mbox{Bluetooth APP}$  available on request to see the status of the battery .
- 10. IP65 waterproof .
- 11. OEM logo available.

#### **Specifications:**

| Product Name              | Lifepo4 battery pack   |
|---------------------------|------------------------|
| Nominal Capacity          | 100AH