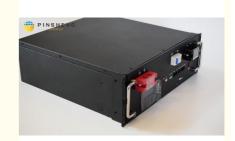

## pinsheng Long Life lifepo4 48V 100Ah with BMS Li-ion Lithium ion lifepo4 battery Pack

#### **Basic Information**

Place of Origin: hunan,chinaBrand Name: pinsheng Energy

Certification: ce
Model Number: pe48100
Minimum Order Quantity: 1 set

• Delivery Time: 15-25 work days

• Payment Terms: T/T, Western Union, MoneyGram

• Supply Ability: 30000+set+per month



#### **Product Specification**

Product Name: LifePO4 Lithium Battery Pack

Model Number: Pe48100
The Charging Ratio: 1C
The Discharge Rate: 3C
Storage Type: Standard
Sealed Type: Sealed
Voltage: 48V(51.2V)
Cycle Life: 6000times

Highlight: Long Life lifepo4 battery Pack,
 48V 100Ah lifepo4 battery Pack



#### More Images









## **Company Display**



#### **Hunan Pinsheng Energy Technology Co.,LTD**







### **CERTIFICATE**

















#### **Key Features of Pinsheng Lithium Battery**

- 1.Factory Price
- 2. After sales and quality assurance
- 3. Most safe LFP battery technology, no cobalt .
- 4. Long lifetimes
- 5. Easily expandable
- 6. Easily replacement the original lead acid battery .
- 7. Self-engineered BMS
- 8. Short circuit/ Over current/ Over voltage/ Over temperature protection .
- $9. \\ \mbox{Bluetooth APP}$  available on request to see the status of the battery .
- 10. IP65 waterproof .
- 11. OEM logo available.

#### **Specifications:**

| Product Name              | Lifepo4 battery pack   |
|---------------------------|------------------------|
| Nominal Capac