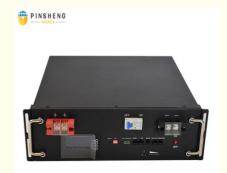

## pinsheng Long Life lifepo4 48V 100Ah with BMS Li-ion Lithium ion lifepo4 battery Pack

#### **Basic Information**

Place of Origin: hunan,chinaBrand Name: pinsheng Energy

Certification: ce
Model Number: pe48100
Minimum Order Quantity: 1 set

• Delivery Time: 15-25 work days

• Payment Terms: T/T, Western Union, MoneyGram

• Supply Ability: 30000+set+per month



#### **Product Specification**

Product Name: LifePO4 Lithium Battery Pack

Model Number: Pe48100
The Charging Ratio: 1C
The Discharge Rate: 3C
Storage Type: Standard
Sealed Type: Sealed
Voltage: 48V(51.2V)
Cycle Life: 6000times

Highlight: Long Life lifepo4 battery Pack,
 48V 100Ah lifepo4 battery Pack



#### More Images









## **Company Display**



#### **Hunan Pinsheng Energy Technology Co.,LTD**







### **CERTIFICATE**

















#### **Key Features of Pinsheng Lithium Battery**

- 1.Factory Price
- 2. After sales and quality assurance
- 3. Most safe LFP battery technology, no cobalt .
- 4. Long lifetimes
- 5. Easily expandable
- 6. Easily replacement the original lead acid battery .
- 7. Self-engineered BMS
- 8. Short circuit/ Over current/ Over voltage/ Over tempera