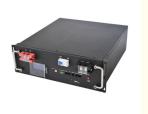

#### **Product Specification**

Product Name: LifePO4 Lithium Battery Pack

Model Number: Pe48100
The Charging Ratio: 1C
The Discharge Rate: 3C
Storage Type: Standard
Sealed Type: Sealed
Voltage: 48V(51.2V)
Cycle Life: 6000times

#### **Specifications:**

| Product Name              | Lifepo4 battery pack   |
|---------------------------|------------------------|
| Nominal Capacity          | 100AH                  |
| Nominal Voltage           | 48V                    |
| Size                      | Confirm wtih the sales |
| Charging cut-off voltage  | 54V                    |
| Discharge cut-off voltage | 37.5V                  |
| Charging current          | 50A or more            |
| Discharge current         | 100A                   |
| Weight                    | Confirm wtih the sales |
| Operating voltage         | 54v-37.5v              |
| Operating temperature     | 20-60                  |
|                           |                        |
|                           |                        |