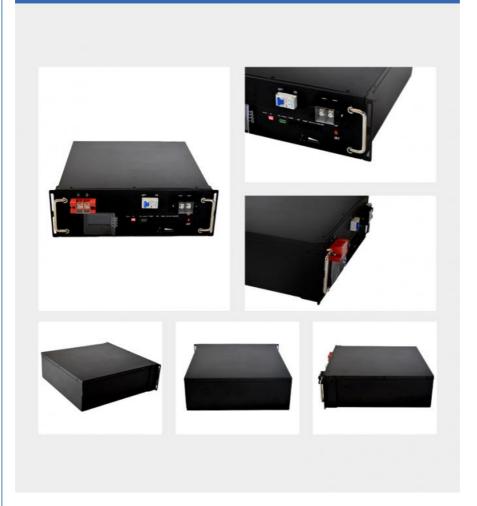

| Lifepo4 battery pack   |
|---------------------------|------------------------|
| Nominal Capacity          | 100AH                  |
| Nominal Voltage           | 48V                    |
| Size                      | Confirm wtih the sales |
| Charging cut-off voltage  | 54V                    |
| Discharge cut-off voltage | 37.5V                  |
| Charging current          | 50A or more            |
| Discharge current         | 100A                   |
| Weight                    | Confirm wtih the sales |
| Operating voltage         | 54v-37.5v              |
| Operating temperature     | 20-60                  |
|                           |                        |
|                           |                        |

# **Product Description**



## **Detail display**



### **Product Features**



### **Product Advantage**

The computer obtains the internal information of the battery pack through RS485,RS232,CAN.



The computer obtains the internal information of the battery pack via Bluetooth.





### **WE CAN DO IT**



#### Our advantage:

- high efficiency development based on our strong team
- o supply goods with lowest price
- o high quality service



#### Our promise:

- professional service for customer, provide correct sample quickly
- supply high quality standard
- delivery goods on time

### WHY CHOOSE US?

Competitive edge



Professional Manufacting Solutions



Maximum 5 Years Warranty



Low Moq With Competetive Price



Have a compelete after-sale service



With us, you will get low factory price at low Moq requirement;



With us, y