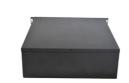

#### **Product Specification**

Product Name: LifePO4 Lithium Battery Pack

Model Number: Pe48100
The Charging Ratio: 1C
The Discharge Rate: 3C
Storage Type: Standard
Sealed Type: Sealed
Voltage: 48V(51.2V)
Cycle Life: 6000times

#### **Specifications:**

| Product Name              | Lifepo4 battery pack   |
|---------------------------|------------------------|
| Nominal Capacity          | 100AH                  |
| Nominal Voltage           | 48V                    |
| Size                      | Confirm wtih the sales |
| Charging cut-off voltage  | 54V                    |
| Discharge cut-off voltage | 37.5V                  |
| Charging current          | 50A or more            |
| Discharge current         | 100A                   |
| Weight                    | Confirm wtih the sales |
| Operating voltage         | 54v-37.5v              |
| Operating temperature     | 20-60                  |
|                           |                        |
|                           |                        |