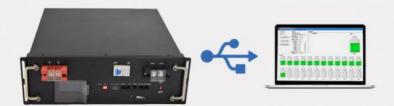

### **Product Advantage**

The computer obtains the internal information of the battery pack through RS485,RS232,CAN.

The computer obtains the internal information of the battery pack via Bluetooth.