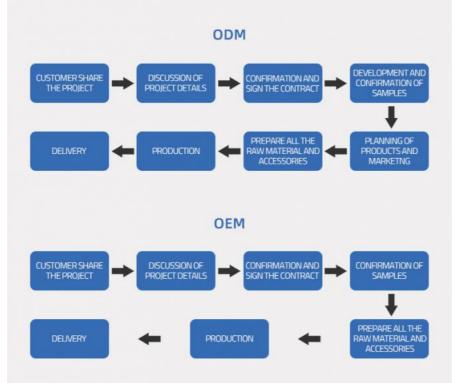

wtih the sales |
| Charging cut-off voltage  | 54V                    |
| Discharge cut-off voltage | 37.5V                  |
| Charging current          | 50A or more            |
| Discharge current         | 100A                   |
| Weight                    | Confirm wtih the sales |
| Operating voltage         | 54v-37.5v              |
| Operating temperature     | 20-60                  |
|                           |                        |
|                           |                        |

# **Product Description**



## **Detail display**



### **Product Features**



### **Product Advantage**

The computer obtains the internal information of the battery pack through RS485,RS232,CAN.



The computer obtains the internal information of the battery pack via Bluetooth.





### **WE CAN DO IT**



#### Our advantage:

- high efficiency development based on our strong team
- o supply goods with lowest price
- o high quality service



#### Our promise:

- professional service for customer, provide correct sample quickly
- supply high quality standard
- delivery goods on time

### WHY CHOOSE US?

Competitive edge



Professional Manufacting Solutions



Maximum 5 Years Warranty



Low Moq With Competetive Price



Have a compelete after-sale service



With us, you will get low factory price at low Moq requirement;



With us, you will get a compelete power solutions



With us, you will get convenience shipping worldwide.

### **PAYMENT&LOGISTICS**

#### LOGISTICS

BY AIR / BY SEA / EXPRESS / UPS / FEDEX / DHL



#### **Trade Assurance**

T/T



L/C

**PayPa