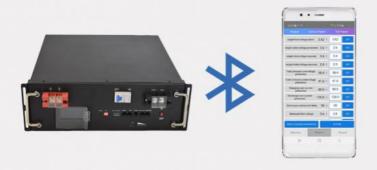

### **Product Advantage**

The computer obtains the internal information of the battery pack through RS485,RS232,CAN.

The computer obtains the internal information of the battery pack via Bluetooth.