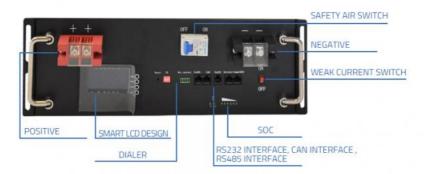

### **Product Advantage**

The computer obtains the internal information of the battery pack through RS485,RS232,CAN.

The computer obtains the internal information of the battery pack via Bluetooth.